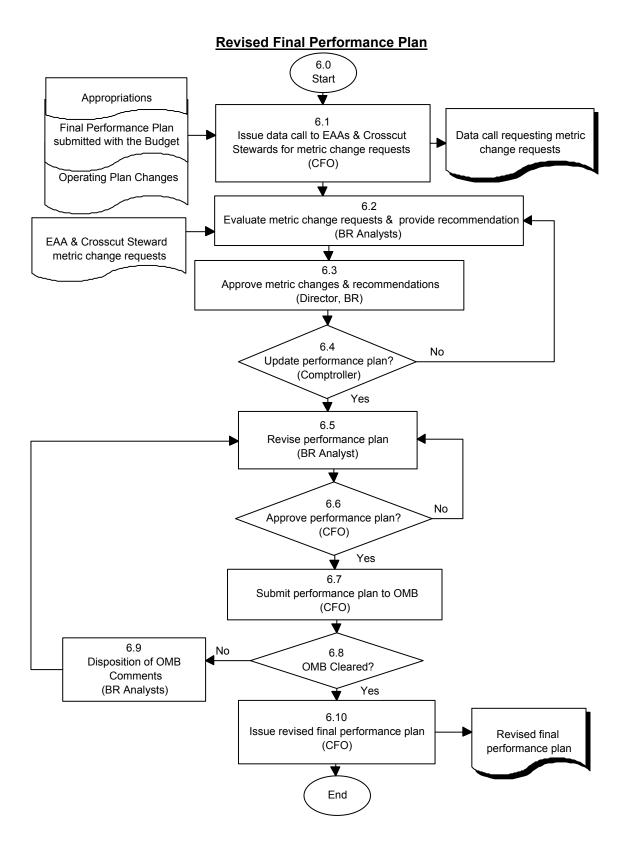

#### 5.0 FLOWCHART

## 6.0 Procedure

| <u>Step</u> | <u>Actionee</u>                | Action                                                                                                                                                                                                                                                                                                       |  |  |  |  |  |  |
|-------------|--------------------------------|--------------------------------------------------------------------------------------------------------------------------------------------------------------------------------------------------------------------------------------------------------------------------------------------------------------|--|--|--|--|--|--|
|             | REVISED FINAL PERFORMANCE PLAN |                                                                                                                                                                                                                                                                                                              |  |  |  |  |  |  |
| 6.0         | Congress                       | The Agency's revised final performance plan starts with the receipt of the Appropriations.                                                                                                                                                                                                                   |  |  |  |  |  |  |
| 6.1         | CFO                            | Issue data call to Enterprise Associate Administrators (EAAs) and Crosscut Stewards requesting metric change requests.                                                                                                                                                                                       |  |  |  |  |  |  |
| 6.2         | BR Analysts                    | Evaluate metric change requests that are in accordance with criteria established by OMB Circular A-11 as well as significant programmatic changes that have occurred since the submission of the budget. Provide a recommendation to the Director, BR regarding a revision of the Agency's performance plan. |  |  |  |  |  |  |
| 6.3         | Director, BR                   | Approve metric changes and recommendations in Step 6.2 and brief the Comptroller on recommended update.                                                                                                                                                                                                      |  |  |  |  |  |  |
| 6.4         | Comptroller                    | Approve/disapprove the Director, BR's recommendation to update the performance plan. If yes, proceed to Step 6.5. If no, repeat Step 6.2.                                                                                                                                                                    |  |  |  |  |  |  |
| 6.5         | BR Analyst                     | Incorporate approved metric changes into a revised final performance plan based upon Steps 6.3 and 6.4.                                                                                                                                                                                                      |  |  |  |  |  |  |
| 6.6         | CFO                            | Approve the revised final performance plan.                                                                                                                                                                                                                                                                  |  |  |  |  |  |  |
| 6.7         | CFO                            | Submit revised final performance plan to OMB.                                                                                                                                                                                                                                                                |  |  |  |  |  |  |
| 6.8         | ОМВ                            | Does OMB clear? If yes, proceed to Step 6.10. If no, receive OMB comments for further action by the NASA and proceed to Step 6.9.                                                                                                                                                                            |  |  |  |  |  |  |
| 6.9         | BR Analysts                    | Disposition of OMB comments is conducted in coordination with the EAA/Crosscut Steward. Repeat Steps 6.5, 6.6 and 6.7.                                                                                                                                                                                       |  |  |  |  |  |  |
| 6.10        | CFO                            | Receive OMB clearance and issue revised final performance plan. Monitoring and reviewing performance status are documented in HQOWI 7410-B002, Budget Execution.                                                                                                                                             |  |  |  |  |  |  |