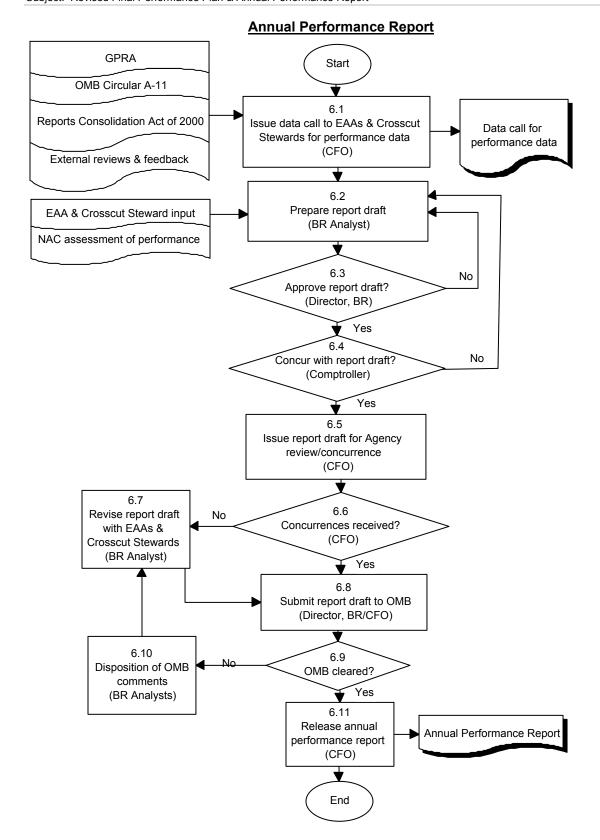

#### 5.0 FLOWCHART

Responsible Office: CFO, Resource Analysis Division Subject: Revised Final Performance Plan & Annual Performance Report

| <u>Step</u> | <u>Actionee</u>           | <u>Action</u>                                                                                                                                                                                                                    |  |  |  |  |  |  |  |  |
|-------------|---------------------------|----------------------------------------------------------------------------------------------------------------------------------------------------------------------------------------------------------------------------------|--|--|--|--|--|--|--|--|
|             | ANNUAL PERFORMANCE REPORT |                                                                                                                                                                                                                                  |  |  |  |  |  |  |  |  |
| 6.1         | CFO                       | Issue data call to EAAs and Crosscut Stewards for annual performance data in accordance with OMB Circular A-11 Part 2, Reports Consolidation Act of 2000, external review feedback (GAO, CRS, responses from Congress, NASA OIG) |  |  |  |  |  |  |  |  |
| 6.2         | BR Analyst                | Receive and integrate the EAA and Crosscut Process performance data into a performance report draft. Obtain performance assessment from the NASA Advisory Committee (NAC) and include their letter in the draft.                 |  |  |  |  |  |  |  |  |
| 6.3         | Director, BR              | Approve/disapprove the performance report draft? If yes, submit for concurrence by the NASA Comptroller concurrence. If no, BR Analyst incorporate changes required by Director, BR prior to proceeding to Step 6.4.             |  |  |  |  |  |  |  |  |
| 6.4         | Comptroller               | Give concurrence/nonconcurrence with performance report draft? If yes, submits draft for final concurrence by the CFO for Agency review. If no, return draft to the BR Analyst to incorporate changes required for concurrence.  |  |  |  |  |  |  |  |  |
| 6.5         | CFO                       | Issue performance report draft for Agency review/concurrence.                                                                                                                                                                    |  |  |  |  |  |  |  |  |
| 6.6         | CFO                       | Receive concurrence/non-concurrence.                                                                                                                                                                                             |  |  |  |  |  |  |  |  |
| 6.7         | BR Analyst                | Coordinate non-concurrence with the EAA/Crosscut Steward and proceed to Step 6.8.                                                                                                                                                |  |  |  |  |  |  |  |  |
| 6.8         | Director, BR/CFO          | Submit report draft to OMB for concurrence.                                                                                                                                                                                      |  |  |  |  |  |  |  |  |
| 6.9         | OMB                       | Does OMB clear? If yes, go to step 6.11. If no, receive OMB comments for further action by NASA and proceed to Step 10.                                                                                                          |  |  |  |  |  |  |  |  |
| 6.10        | BR Analyst                | Disposition of OMB comments in coordination with the EAA, Crosscut Steward. (Repeat Steps 6.7 and 6.8)                                                                                                                           |  |  |  |  |  |  |  |  |
| 6.11        | CFO                       | Receive OMB clearance and release the report to the President, Congress, and the Public.                                                                                                                                         |  |  |  |  |  |  |  |  |