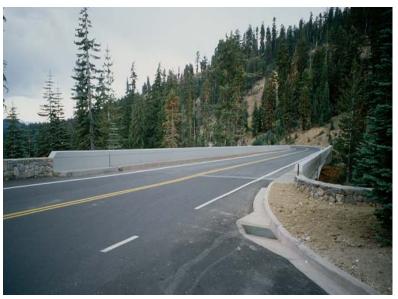

POOR DRAINAGE, SLOPE EROSION ONTO ROAD AND DETERIORATED ASPHALT

**AFTER** 

YOUR AMERICA

**GROUND WATER PROBLEM CORRECTED WITH FRENCH DRAIN** 

YOUR AMERICA

APPROACH WALLS ADDED, REMOVED METAL BRIDGE RAILS AND REPLACED WITH CONCRETE PARAPETS

YOUR AMERICA

PULLOUT OBLITERATION, APPROACH GUARDWALLS ADDED, REMOVAL OF OLD CONCRETE CURB/GUTTER AND SIDEWALK

YOUR AMERICA

REMOVED METAL BRIDGE RAILS AND REPLACED WITH CONCRETE PARAPETS

YOUR AMERICA

REMOVED AND REPLACED DAMAGED BRIDGE EXPANSION PLATE

YOUR AMERICA

APPROACH WALLS ADDED, REMOVED METAL BRIDGE RAILS AND REPLACED WITH CONCRETE PARAPETS, OBLITERATE OLD ASPHALT WALK

YOUR AMERICA

DRAINAGE EROSION UNDER SULPHUR WORKS BRIDGE WHICH COULD POTENTIALLY UNDERMINE BRIDGE ABUTMENTS