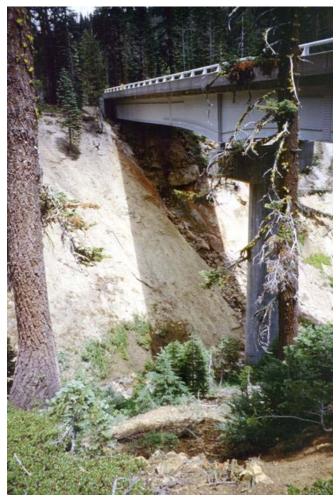

YOUR AMERICA

APPROACH WALLS ADDED, REMOVED METAL BRIDGE RAILS AND REPLACED WITH CONCRETE PARAPETS, OBLITERATE OLD ASPHALT WALK

YOUR AMERICA

DRAINAGE EROSION UNDER SULPHUR WORKS BRIDGE WHICH COULD POTENTIALLY UNDERMINE BRIDGE ABUTMENTS

APPLYING SHOTCRETE TO ARMOR SLOPE AND DIRECT WATER

**SULPHUR WORKS** 

YOUR AMERICA

**BEFORE** 

**COMPLETED SLOPE DRAINAGE** 

**SULPHUR WORKS** 

YOUR AMERICA

YOUR AMERICA