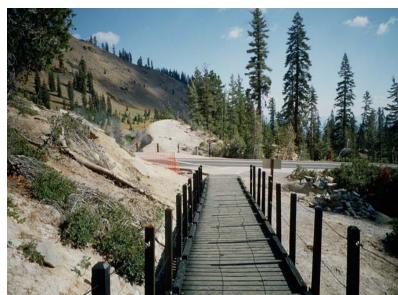

YOUR AMERICA

SULPHUR WORKS APPROACH WITH NEW INTEGRAL COLORED SIDEWALK AND CURB/GUTTER AND TRASH/RECYCLE CONTAINER RELOCATION

YOUR AMERICA

APPROACH TO SULPHUR WORKS VIEWING AREA WITH NEW INTEGRAL COLORED SIDEWALK AND CURB/GUTTER. BOARDWALK WAS CONSTRUCTED BY LASSEN VOLCANIC NATIONAL PARK PERSONNEL.

YOUR AMERICA

APPROACH TO SULPHUR WORKS VIEWING AREA WITH NEW INTEGRAL COLORED SIDEWALK AND CURB/GUTTER. BOARDWALK WAS CONSTRUCTED BY LASSEN VOLCANIC NATIONAL PARK PERSONNEL.

YOUR AMERICA

IMPROVED PEDESTRIAN ACCESS WITH NEW INTEGRAL COLORED SIDEWALK AND CURB/GUTTER