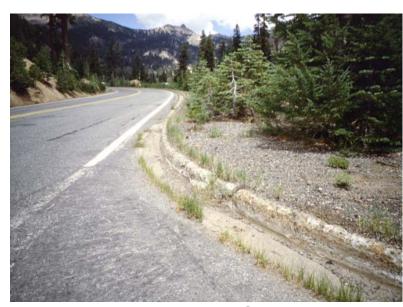

**AFTER** 

YOUR AMERICA

DETERIORATED CURB AND ASPHALT

**AFTER** 

YOUR AMERICA

DETERIORATED CURBING, ASPHALT AND POOR DRAINAGE

**AFTER** 

YOUR AMERICA

POOR DRAINAGE, SLOPE EROSION ONTO ROAD AND DETERIORATED ASPHALT

**AFTER** 

YOUR AMERICA

**GROUND WATER PROBLEM CORRECTED WITH FRENCH DRAIN** 

YOUR AMERICA

APPROACH WALLS ADDED, REMOVED METAL BRIDGE RAILS AND REPLACED WITH CONCRETE PARAPETS