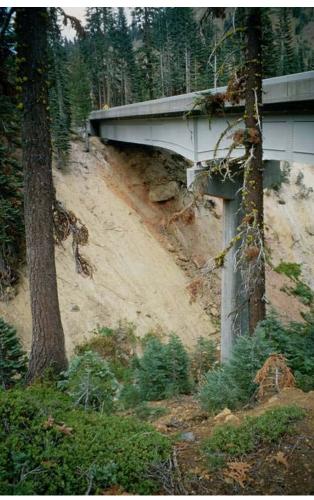

APPLYING SHOTCRETE TO ARMOR SLOPE AND DIRECT WATER

**SULPHUR WORKS** 

YOUR AMERICA

**BEFORE** 

**COMPLETED SLOPE DRAINAGE** 

**SULPHUR WORKS** 

YOUR AMERICA

YOUR AMERICA