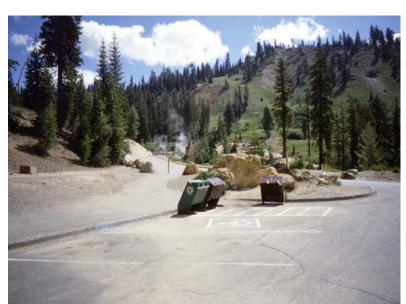

YOUR AMERICA

SULPHUR WORKS APPROACH WITH NEW GATES AND INTEGRAL COLORED CONCRETE SIDEWALK, AND CURB/GUTTER

YOUR AMERICA

SULPHUR WORKS APPROACH WITH NEW INTEGRAL COLORED SIDEWALK AND CURB/GUTTER AND TRASH/RECYCLE CONTAINER RELOCATION

YOUR AMERICA

SULPHUR WORKS APPROACH WITH NEW INTEGRAL COLORED SIDEWALK AND CURB/GUTTER AND TRASH/RECYCLE CONTAINER RELOCATION

YOUR AMERICA

APPROACH TO SULPHUR WORKS VIEWING AREA WITH NEW INTEGRAL COLORED SIDEWALK AND CURB/GUTTER. BOARDWALK WAS CONSTRUCTED BY LASSEN VOLCANIC NATIONAL PARK PERSONNEL.