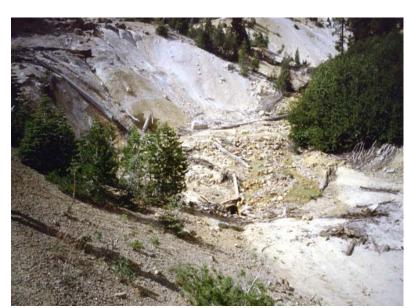

YOUR AMERICA

APPROACH WALLS ADDED, REMOVED METAL BRIDGE RAILS AND REPLACED WITH CONCRETE PARAPETS, OBLITERATE OLD ASPHALT WALK

YOUR AMERICA

DRAINAGE EROSION UNDER SULPHUR WORKS BRIDGE WHICH COULD POTENTIALLY UNDERMINE BRIDGE ABUTMENTS

APPLYING SHOTCRETE TO ARMOR SLOPE AND DIRECT WATER

**SULPHUR WORKS** 

YOUR AMERICA

**BEFORE** 

**COMPLETED SLOPE DRAINAGE** 

**SULPHUR WORKS** 

YOUR AMERICA

YOUR AMERICA