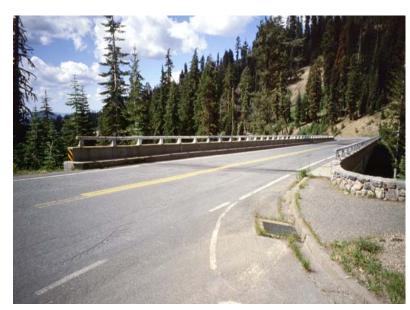

POOR DRAINAGE, SLOPE EROSION ONTO ROAD AND DETERIORATED ASPHALT

**AFTER** 

YOUR AMERICA

**GROUND WATER PROBLEM CORRECTED WITH FRENCH DRAIN** 

YOUR AMERICA

APPROACH WALLS ADDED, REMOVED METAL BRIDGE RAILS AND REPLACED WITH CONCRETE PARAPETS

YOUR AMERICA

PULLOUT OBLITERATION, APPROACH GUARDWALLS ADDED, REMOVAL OF OLD CONCRETE CURB/GUTTER AND SIDEWALK

YOUR AMERICA

REMOVED METAL BRIDGE RAILS AND REPLACED WITH CONCRETE PARAPETS

YOUR AMERICA

REMOVED AND REPLACED DAMAGED BRIDGE EXPANSION PLATE

YOUR AMERICA

APPROACH WALLS ADDED, REMOVED METAL BRIDGE RAILS AND REPLACED WITH CONCRETE PARAPETS, OBLITERATE OLD ASPHALT WALK

YOUR AMERICA

DRAINAGE EROSION UNDER SULPHUR WORKS BRIDGE WHICH COULD POTENTIALLY UNDERMINE BRIDGE ABUTMENTS