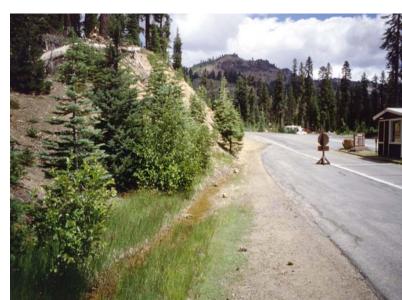

YOUR AMERICA

IMPROVED PEDESTRIAN ACCESS WITH NEW INTEGRAL COLORED SIDEWALK, VIEWING AREA AND CURB/GUTTER

YOUR AMERICA

DRAINAGE CLEANED OUT, HEADWALL REPAIRED AND ADDITIONAL RIPRAP INSTALLED AT INLET AND SIDE DRAINAGE

YOUR AMERICA

DRAINAGE CLEANED OUT, HEADWALL REPAIRED AND ADDITIONAL RIPRAP INSTALLED AT INLET AND SIDE DRAINAGE

YOUR AMERICA

DRAINAGE CLEANED OUT, HEADWALL REPAIRED AND ADDITIONAL RIPRAP INSTALLED AT INLET AND SIDE DRAINAGE