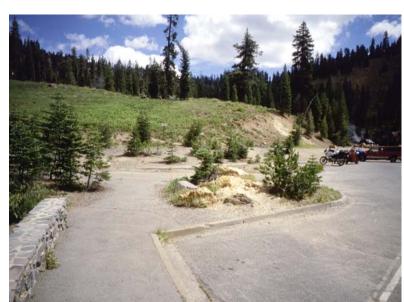

**SULPHUR WORKS ROAD AND PARKING ISLAND OBLITERATION** 

YOUR AMERICA

SULPHUR WORKS ROAD AND PARKING ISLAND OBLITERATION

YOUR AMERICA

**DAMAGED ROCK WALL REPAIR** 

YOUR AMERICA

PARKING AREA ENTRANCE WITH NEW CONCRETE CURB/GUTTER AND SIDEWALK