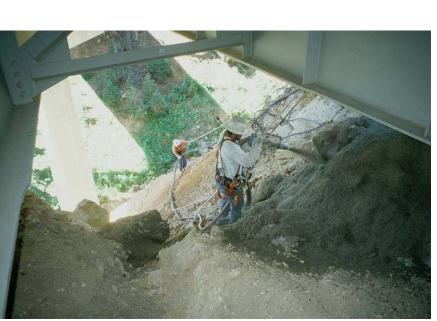

APPLYING SHOTCRETE TO ARMOR SLOPE AND DIRECT WATER

**SULPHUR WORKS** 

YOUR AMERICA

**BEFORE** 

**COMPLETED SLOPE DRAINAGE** 

**SULPHUR WORKS** 

YOUR AMERICA

YOUR AMERICA