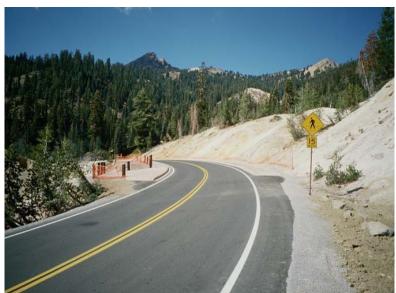

**SULPHUR WORKS ROAD AND PARKING ISLAND OBLITERATION** 

YOUR AMERICA

SULPHUR WORKS ROAD AND PARKING ISLAND OBLITERATION

YOUR AMERICA

**DAMAGED ROCK WALL REPAIR** 

YOUR AMERICA

PARKING AREA ENTRANCE WITH NEW CONCRETE CURB/GUTTER AND SIDEWALK