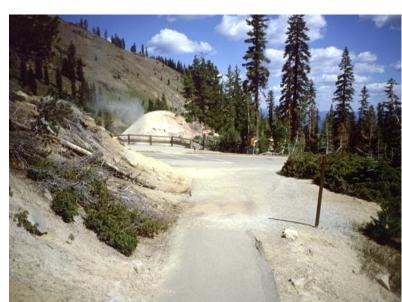

YOUR AMERICA

SULPHUR WORKS APPROACH WITH NEW INTEGRAL COLORED SIDEWALK AND CURB/GUTTER AND TRASH/RECYCLE CONTAINER RELOCATION

YOUR AMERICA

APPROACH TO SULPHUR WORKS VIEWING AREA WITH NEW INTEGRAL COLORED SIDEWALK AND CURB/GUTTER. BOARDWALK WAS CONSTRUCTED BY LASSEN VOLCANIC NATIONAL PARK PERSONNEL.

YOUR AMERICA

APPROACH TO SULPHUR WORKS VIEWING AREA WITH NEW INTEGRAL COLORED SIDEWALK AND CURB/GUTTER. BOARDWALK WAS CONSTRUCTED BY LASSEN VOLCANIC NATIONAL PARK PERSONNEL.

YOUR AMERICA

IMPROVED PEDESTRIAN ACCESS WITH NEW INTEGRAL COLORED SIDEWALK AND CURB/GUTTER