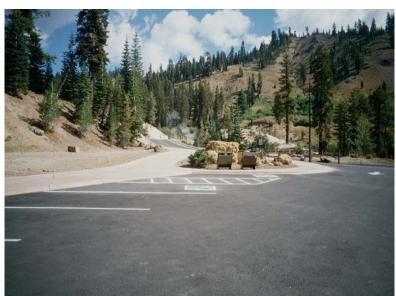

YOUR AMERICA

SULPHUR WORKS APPROACH WITH NEW GATES AND INTEGRAL COLORED CONCRETE SIDEWALK, AND CURB/GUTTER

YOUR AMERICA

SULPHUR WORKS APPROACH WITH NEW INTEGRAL COLORED SIDEWALK AND CURB/GUTTER AND TRASH/RECYCLE CONTAINER RELOCATION

YOUR AMERICA

SULPHUR WORKS APPROACH WITH NEW INTEGRAL COLORED SIDEWALK AND CURB/GUTTER AND TRASH/RECYCLE CONTAINER RELOCATION

YOUR AMERICA

APPROACH TO SULPHUR WORKS VIEWING AREA WITH NEW INTEGRAL COLORED SIDEWALK AND CURB/GUTTER. BOARDWALK WAS CONSTRUCTED BY LASSEN VOLCANIC NATIONAL PARK PERSONNEL.