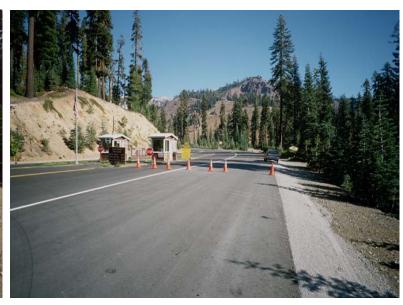

**SULPHUR WORKS ROAD AND PARKING ISLAND OBLITERATION** 

YOUR AMERICA

SULPHUR WORKS ROAD AND PARKING ISLAND OBLITERATION

YOUR AMERICA

**DAMAGED ROCK WALL REPAIR** 

YOUR AMERICA

PARKING AREA ENTRANCE WITH NEW CONCRETE CURB/GUTTER AND SIDEWALK

YOUR AMERICA

SULPHUR WORKS APPROACH WITH NEW GATES AND INTEGRAL COLORED CONCRETE SIDEWALK, AND CURB/GUTTER

YOUR AMERICA

SULPHUR WORKS APPROACH WITH NEW INTEGRAL COLORED SIDEWALK AND CURB/GUTTER AND TRASH/RECYCLE CONTAINER RELOCATION