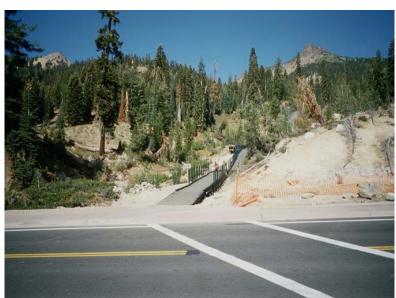

YOUR AMERICA

SULPHUR WORKS APPROACH WITH NEW GATES AND INTEGRAL COLORED CONCRETE SIDEWALK, AND CURB/GUTTER

YOUR AMERICA

SULPHUR WORKS APPROACH WITH NEW INTEGRAL COLORED SIDEWALK AND CURB/GUTTER AND TRASH/RECYCLE CONTAINER RELOCATION

YOUR AMERICA

SULPHUR WORKS APPROACH WITH NEW INTEGRAL COLORED SIDEWALK AND CURB/GUTTER AND TRASH/RECYCLE CONTAINER RELOCATION

YOUR AMERICA

APPROACH TO SULPHUR WORKS VIEWING AREA WITH NEW INTEGRAL COLORED SIDEWALK AND CURB/GUTTER. BOARDWALK WAS CONSTRUCTED BY LASSEN VOLCANIC NATIONAL PARK PERSONNEL.