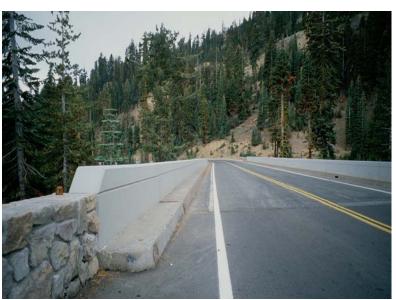

POOR DRAINAGE, SLOPE EROSION ONTO ROAD AND DETERIORATED ASPHALT

**AFTER** 

YOUR AMERICA

**GROUND WATER PROBLEM CORRECTED WITH FRENCH DRAIN** 

YOUR AMERICA

APPROACH WALLS ADDED, REMOVED METAL BRIDGE RAILS AND REPLACED WITH CONCRETE PARAPETS

YOUR AMERICA

PULLOUT OBLITERATION, APPROACH GUARDWALLS ADDED, REMOVAL OF OLD CONCRETE CURB/GUTTER AND SIDEWALK

YOUR AMERICA

REMOVED METAL BRIDGE RAILS AND REPLACED WITH CONCRETE PARAPETS

YOUR AMERICA

REMOVED AND REPLACED DAMAGED BRIDGE EXPANSION PLATE

YOUR AMERICA

APPROACH WALLS ADDED, REMOVED METAL BRIDGE RAILS AND REPLACED WITH CONCRETE PARAPETS, OBLITERATE OLD ASPHALT WALK

YOUR AMERICA

DRAINAGE EROSION UNDER SULPHUR WORKS BRIDGE WHICH COULD POTENTIALLY UNDERMINE BRIDGE ABUTMENTS