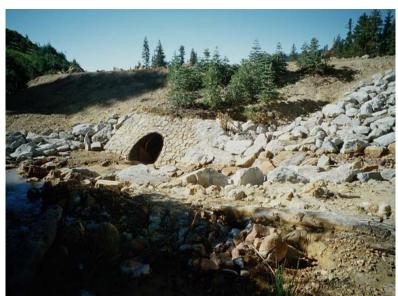

YOUR AMERICA

IMPROVED PEDESTRIAN ACCESS WITH NEW INTEGRAL COLORED SIDEWALK, VIEWING AREA AND CURB/GUTTER

YOUR AMERICA

DRAINAGE CLEANED OUT, HEADWALL REPAIRED AND ADDITIONAL RIPRAP INSTALLED AT INLET AND SIDE DRAINAGE

YOUR AMERICA

DRAINAGE CLEANED OUT, HEADWALL REPAIRED AND ADDITIONAL RIPRAP INSTALLED AT INLET AND SIDE DRAINAGE

YOUR AMERICA

DRAINAGE CLEANED OUT, HEADWALL REPAIRED AND ADDITIONAL RIPRAP INSTALLED AT INLET AND SIDE DRAINAGE