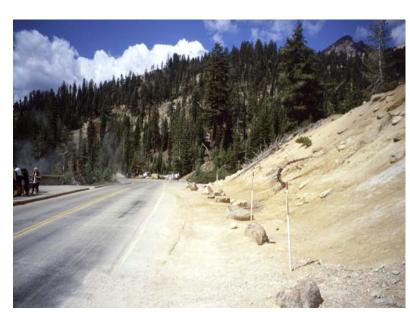

YOUR AMERICA

APPROACH WALLS ADDED, REMOVED METAL BRIDGE RAILS AND REPLACED WITH CONCRETE PARAPETS, OBLITERATE OLD ASPHALT WALK

YOUR AMERICA

DRAINAGE EROSION UNDER SULPHUR WORKS BRIDGE WHICH COULD POTENTIALLY UNDERMINE BRIDGE ABUTMENTS

APPLYING SHOTCRETE TO ARMOR SLOPE AND DIRECT WATER

**SULPHUR WORKS** 

YOUR AMERICA

**BEFORE** 

**COMPLETED SLOPE DRAINAGE** 

**SULPHUR WORKS** 

YOUR AMERICA

YOUR AMERICA