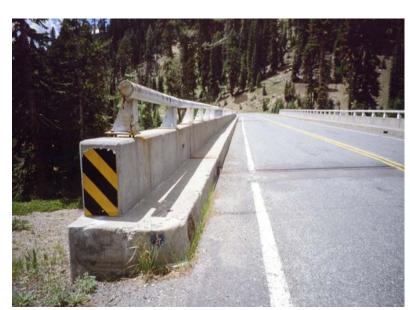

POOR DRAINAGE, SLOPE EROSION ONTO ROAD AND DETERIORATED ASPHALT

**AFTER** 

YOUR AMERICA

**GROUND WATER PROBLEM CORRECTED WITH FRENCH DRAIN** 

YOUR AMERICA

APPROACH WALLS ADDED, REMOVED METAL BRIDGE RAILS AND REPLACED WITH CONCRETE PARAPETS

YOUR AMERICA

PULLOUT OBLITERATION, APPROACH GUARDWALLS ADDED, REMOVAL OF OLD CONCRETE CURB/GUTTER AND SIDEWALK

YOUR AMERICA

REMOVED METAL BRIDGE RAILS AND REPLACED WITH CONCRETE PARAPETS

YOUR AMERICA

REMOVED AND REPLACED DAMAGED BRIDGE EXPANSION PLATE