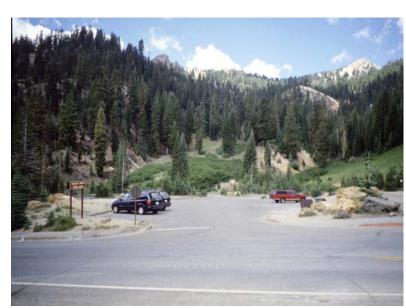

**SULPHUR WORKS ROAD AND PARKING ISLAND OBLITERATION** 

YOUR AMERICA

SULPHUR WORKS ROAD AND PARKING ISLAND OBLITERATION

YOUR AMERICA

**DAMAGED ROCK WALL REPAIR** 

YOUR AMERICA

PARKING AREA ENTRANCE WITH NEW CONCRETE CURB/GUTTER AND SIDEWALK