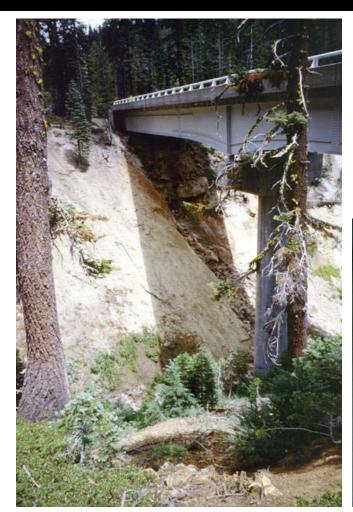

YOUR AMERICA

APPROACH WALLS ADDED, REMOVED METAL BRIDGE RAILS AND REPLACED WITH CONCRETE PARAPETS, OBLITERATE OLD ASPHALT WALK

YOUR AMERICA

DRAINAGE EROSION UNDER SULPHUR WORKS BRIDGE WHICH COULD POTENTIALLY UNDERMINE BRIDGE ABUTMENTS

APPLYING SHOTCRETE TO ARMOR SLOPE AND DIRECT WATER

**SULPHUR WORKS** 

YOUR AMERICA

**BEFORE** 

**COMPLETED SLOPE DRAINAGE** 

**SULPHUR WORKS** 

YOUR AMERICA

YOUR AMERICA