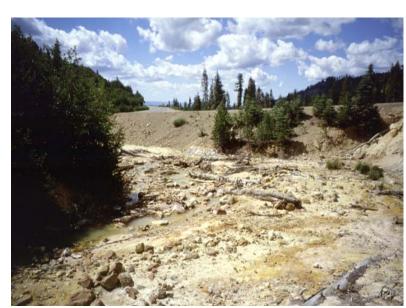

YOUR AMERICA

APPROACH WALLS ADDED, REMOVED METAL BRIDGE RAILS AND REPLACED WITH CONCRETE PARAPETS, OBLITERATE OLD ASPHALT WALK

YOUR AMERICA

DRAINAGE EROSION UNDER SULPHUR WORKS BRIDGE WHICH COULD POTENTIALLY UNDERMINE BRIDGE ABUTMENTS

APPLYING SHOTCRETE TO ARMOR SLOPE AND DIRECT WATER

**SULPHUR WORKS** 

YOUR AMERICA

**BEFORE** 

**COMPLETED SLOPE DRAINAGE** 

**SULPHUR WORKS** 

YOUR AMERICA

YOUR AMERICA