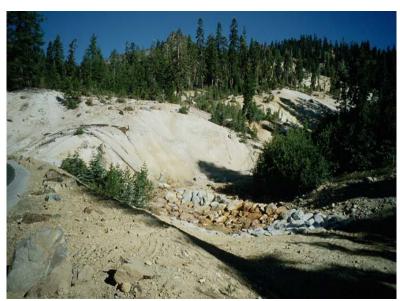

YOUR AMERICA

APPROACH WALLS ADDED, REMOVED METAL BRIDGE RAILS AND REPLACED WITH CONCRETE PARAPETS, OBLITERATE OLD ASPHALT WALK

YOUR AMERICA

DRAINAGE EROSION UNDER SULPHUR WORKS BRIDGE WHICH COULD POTENTIALLY UNDERMINE BRIDGE ABUTMENTS

APPLYING SHOTCRETE TO ARMOR SLOPE AND DIRECT WATER

**SULPHUR WORKS** 

YOUR AMERICA

**BEFORE** 

**COMPLETED SLOPE DRAINAGE** 

**SULPHUR WORKS** 

YOUR AMERICA

YOUR AMERICA