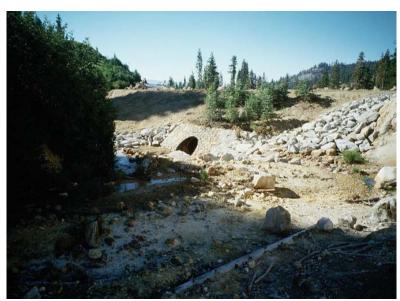

YOUR AMERICA

APPROACH WALLS ADDED, REMOVED METAL BRIDGE RAILS AND REPLACED WITH CONCRETE PARAPETS, OBLITERATE OLD ASPHALT WALK

YOUR AMERICA

DRAINAGE EROSION UNDER SULPHUR WORKS BRIDGE WHICH COULD POTENTIALLY UNDERMINE BRIDGE ABUTMENTS

APPLYING SHOTCRETE TO ARMOR SLOPE AND DIRECT WATER

**SULPHUR WORKS** 

YOUR AMERICA

**BEFORE** 

**COMPLETED SLOPE DRAINAGE** 

**SULPHUR WORKS** 

YOUR AMERICA

YOUR AMERICA