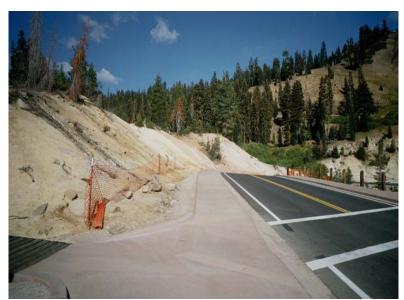

**SULPHUR WORKS ROAD AND PARKING ISLAND OBLITERATION** 

YOUR AMERICA

SULPHUR WORKS ROAD AND PARKING ISLAND OBLITERATION

YOUR AMERICA

**DAMAGED ROCK WALL REPAIR** 

YOUR AMERICA

PARKING AREA ENTRANCE WITH NEW CONCRETE CURB/GUTTER AND SIDEWALK

YOUR AMERICA

SULPHUR WORKS APPROACH WITH NEW GATES AND INTEGRAL COLORED CONCRETE SIDEWALK, AND CURB/GUTTER

YOUR AMERICA

SULPHUR WORKS APPROACH WITH NEW INTEGRAL COLORED SIDEWALK AND CURB/GUTTER AND TRASH/RECYCLE CONTAINER RELOCATION