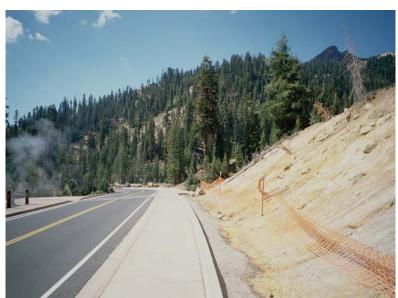

YOUR AMERICA

APPROACH WALLS ADDED, REMOVED METAL BRIDGE RAILS AND REPLACED WITH CONCRETE PARAPETS, OBLITERATE OLD ASPHALT WALK

YOUR AMERICA

DRAINAGE EROSION UNDER SULPHUR WORKS BRIDGE WHICH COULD POTENTIALLY UNDERMINE BRIDGE ABUTMENTS

APPLYING SHOTCRETE TO ARMOR SLOPE AND DIRECT WATER

**SULPHUR WORKS** 

YOUR AMERICA

**BEFORE** 

**COMPLETED SLOPE DRAINAGE** 

**SULPHUR WORKS** 

YOUR AMERICA

YOUR AMERICA