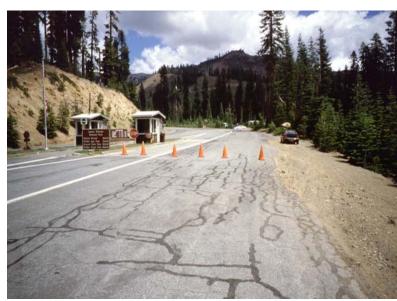

YOUR AMERICA

BEFORE AFTER

**PULLOUT OBLITERATION** 

YOUR AMERICA

CRACKED AND DETERIORATED ASPHALT

**AFTER** 

YOUR AMERICA

POOR DRAINAGE AND DETERIORATED ASPHALT