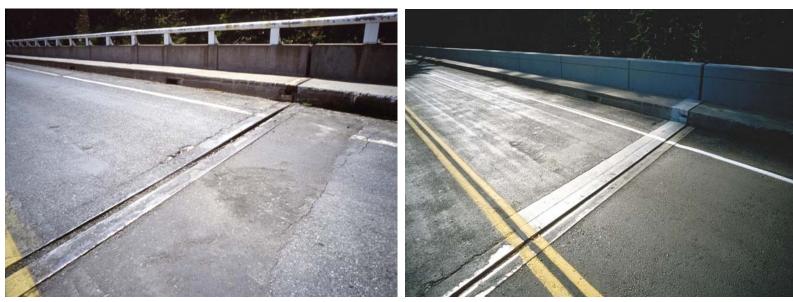

YOUR AMERICA

PULLOUT OBLITERATION, APPROACH GUARDWALLS ADDED, REMOVAL OF OLD CONCRETE CURB/GUTTER AND SIDEWALK

YOUR AMERICA

REMOVED METAL BRIDGE RAILS AND REPLACED WITH CONCRETE PARAPETS

YOUR AMERICA

REMOVED AND REPLACED DAMAGED BRIDGE EXPANSION PLATE