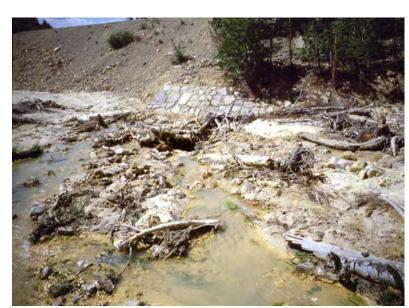

YOUR AMERICA

APPROACH WALLS ADDED, REMOVED METAL BRIDGE RAILS AND REPLACED WITH CONCRETE PARAPETS, OBLITERATE OLD ASPHALT WALK

YOUR AMERICA

DRAINAGE EROSION UNDER SULPHUR WORKS BRIDGE WHICH COULD POTENTIALLY UNDERMINE BRIDGE ABUTMENTS

APPLYING SHOTCRETE TO ARMOR SLOPE AND DIRECT WATER

**SULPHUR WORKS** 

YOUR AMERICA

**BEFORE** 

**COMPLETED SLOPE DRAINAGE** 

**SULPHUR WORKS** 

YOUR AMERICA

YOUR AMERICA