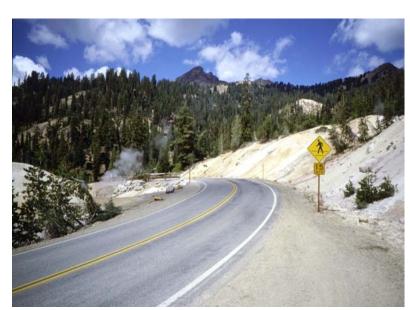

**SULPHUR WORKS ROAD AND PARKING ISLAND OBLITERATION** 

YOUR AMERICA

SULPHUR WORKS ROAD AND PARKING ISLAND OBLITERATION

YOUR AMERICA

**DAMAGED ROCK WALL REPAIR** 

YOUR AMERICA

PARKING AREA ENTRANCE WITH NEW CONCRETE CURB/GUTTER AND SIDEWALK