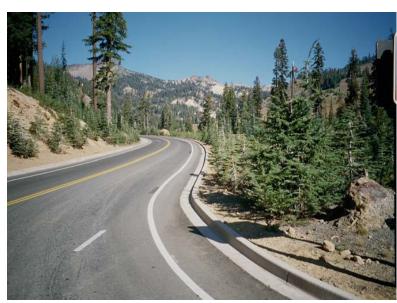

**AFTER** 

YOUR AMERICA

DETERIORATED CURB AND ASPHALT

**AFTER** 

YOUR AMERICA

DETERIORATED CURBING, ASPHALT AND POOR DRAINAGE

**AFTER** 

YOUR AMERICA

POOR DRAINAGE, SLOPE EROSION ONTO ROAD AND DETERIORATED ASPHALT

**AFTER** 

YOUR AMERICA

**GROUND WATER PROBLEM CORRECTED WITH FRENCH DRAIN** 

YOUR AMERICA

APPROACH WALLS ADDED, REMOVED METAL BRIDGE RAILS AND REPLACED WITH CONCRETE PARAPETS