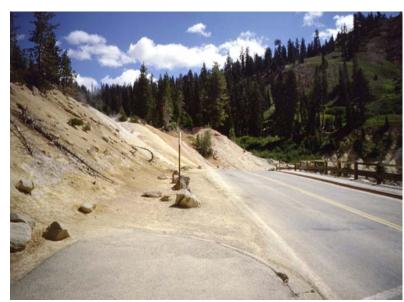

**SULPHUR WORKS ROAD AND PARKING ISLAND OBLITERATION** 

YOUR AMERICA

SULPHUR WORKS ROAD AND PARKING ISLAND OBLITERATION

YOUR AMERICA

**DAMAGED ROCK WALL REPAIR** 

YOUR AMERICA

PARKING AREA ENTRANCE WITH NEW CONCRETE CURB/GUTTER AND SIDEWALK

YOUR AMERICA

SULPHUR WORKS APPROACH WITH NEW GATES AND INTEGRAL COLORED CONCRETE SIDEWALK, AND CURB/GUTTER

YOUR AMERICA

SULPHUR WORKS APPROACH WITH NEW INTEGRAL COLORED SIDEWALK AND CURB/GUTTER AND TRASH/RECYCLE CONTAINER RELOCATION