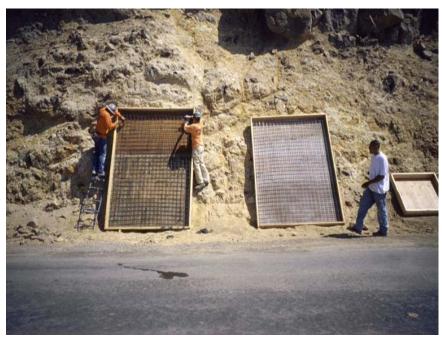

**BEFORE** 

PRIOR TO CARVED SHOTCRETE APPLICATION

YOUR AMERICA

SHOTCRETE TEST PANELS

APPLYING SHOTCRETE TO TEST PANELS

YOUR AMERICA

CARVING SHOTCRETE
TEST PANELS

PANELS AND PAINT
APPLICATION