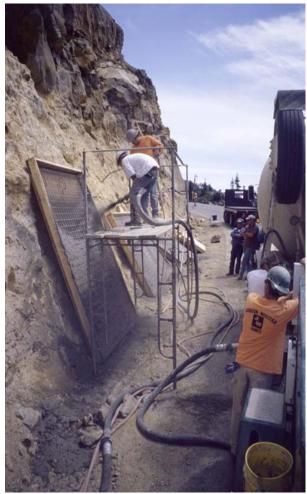

**BEFORE** 

PRIOR TO CARVED SHOTCRETE APPLICATION

YOUR AMERICA

SHOTCRETE TEST PANELS

APPLYING SHOTCRETE TO TEST PANELS

YOUR AMERICA

CARVING SHOTCRETE
TEST PANELS

PANELS AND PAINT
APPLICATION

APPLYING SHOTCRETE TO MSE WALL

**CARVING SHOTCRETE** 

YOUR AMERICA

**BEFORE** 

**AFTER** 

YOUR AMERICA

**BEFORE** 

**AFTER** 