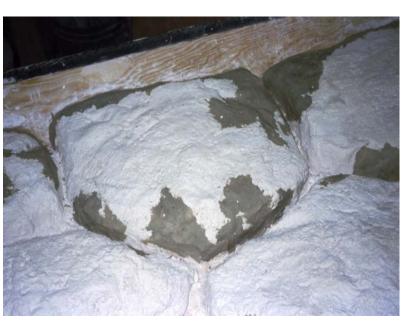

*BEFORE** 

**DURING EXCAVATION** 



YOUR AMERICA





**BEFORE** 

PLACING ROCK AND FILL MATERIAL



YOUR AMERICA





BEFORE AFTER



YOUR AMERICA



**BEFORE** 



PRIOR TO CARVED SHOTCRETE APPLICATION



YOUR AMERICA



SHOTCRETE TEST PANELS



APPLYING SHOTCRETE TO TEST PANELS



YOUR AMERICA



CARVING SHOTCRETE
TEST PANELS



PANELS AND PAINT
APPLICATION







APPLYING SHOTCRETE TO MSE WALL



**CARVING SHOTCRETE** 



YOUR AMERICA





**BEFORE** 

**AFTER** 



YOUR AMERICA





**BEFORE** 

**AFTER** 



YOUR AMERICA





FORMLINER TEST PANEL OF ROCK SIZES, SHAPES, TEXTURES AND COLORS



YOUR AMERICA



**LAYOUT PANEL** 



DEVELOPING STONES WITH PLASTER



YOUR AMERICA



PANELS IN DIFFERENT STAGES
OF DEVELOPMENT



CONTINUING TO DEVELOP STONES WITH PLASTER



YOUR AMERICA





FINAL ADJUSTMENT TO STONES USING SHAPING TOOLS AND CLAY