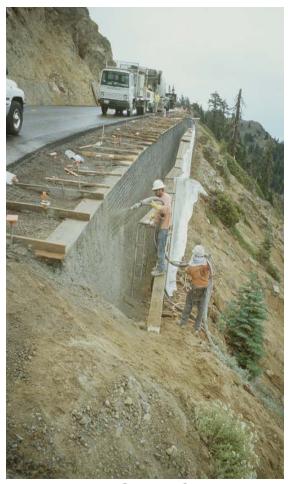

APPLYING SHOTCRETE TO MSE WALL

**CARVING SHOTCRETE** 

YOUR AMERICA

**BEFORE** 

**AFTER** 

YOUR AMERICA

**BEFORE** 

**AFTER** 