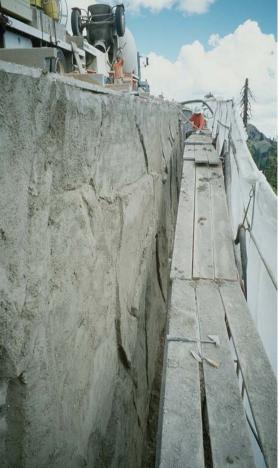

APPLYING SHOTCRETE TO MSE WALL

**CARVING SHOTCRETE** 

YOUR AMERICA

**BEFORE** 

**AFTER** 

YOUR AMERICA

**BEFORE** 

**AFTER** 