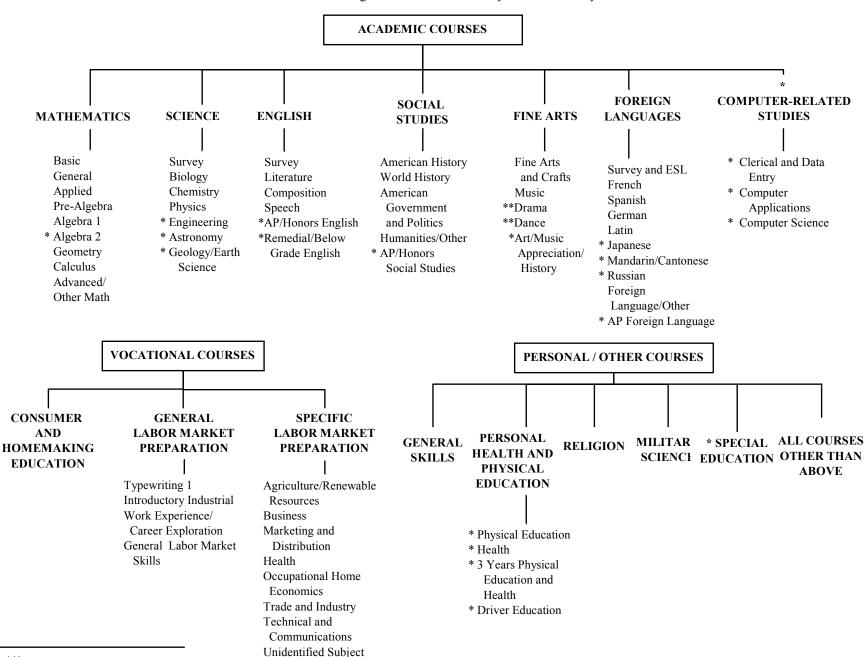

The subject area categories are organized according to the Secondary School Taxonomy (SST).<sup>1</sup> Exhibit B-1 displays the taxonomy. We have, however, added two categories to the second level of the SST: Computer-related Studies and Special Education. The Computer-related Studies category is part of the Academic group and has three subcategories: Clerical and Data Entry, Computer Applications, and Computer Science. Many of the computer-related courses also appear in various math and vocational categories. They are counted only once when calculating totals that include multiple categories.

The Special Education category is part of the Personal/Other Courses group and includes a large number of courses that are usually open only to students with Individualized Educational Programs (IEP). These courses can be found in stub 1500. Many of these special education courses are also included in the various subject area categories. They are, however, counted only once when calculating totals and subtotals.

In addition to adding the two new categories, we have split the category Drama/Dance into two categories: Drama and Dance. We have also made a number of minor adjustments associated with new courses or courses that did not appear in the transcripts being analyzed using previous versions of the SST. For example, we added Cell and Molecular Biology, Other (260400) to the Biology category and Desktop Publishing (480271), a course introduced in the 1994 HSTS, to the Trade and Industry Category. We have also changed the name of the category "Advanced Calculus" to "Calculus" since it contains all the CSSC codes for calculus courses.

We have also added a number of subcategories to some of the categories in the Academic group. These subcategories do not change the definition of any of the existing categories or subcategories, but provide a means for summarizing the data at a level that has proved useful in previous transcript studies. For example, because we believe they may be of special analytic interest, we have added a number of categories for remedial/below grade level courses and categories for AP courses. The new subcategories are marked with an asterisk in the exhibit.

Note that the categories are hierarchical in nature. That is, codes in a subcategory also appear in the appropriate higher-order category. For example, "AP Calculus" is included in "Calculus" and in "Mathematics." For example, the category "English" includes "Etymology" (230412) and "Vocational English" (230156), which are not included in any of the subcategories of "English."

Exhibit B-1. Organization of the secondary school taxonomy

\* New category

\*\* Drama and Dance were formerly combined as Drama/Dance