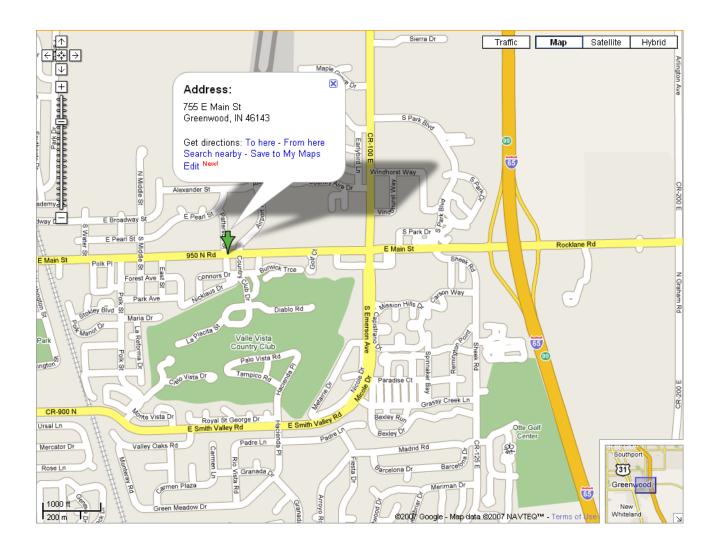

# Directions to Valle Vista Conference Center

## From the North or South:

Follow Interstate 65 to Exit 99, proceed west on Main Street to the Conference Center (on the south side of the street, approximately 1 mile From the Interstate) Enter on Country Club Drive.

#### From the East or West:

Follow Interstate 70 to Interstate 465 South, proceed on 465 South to Interstate 65 South. Follow "From the North or South" directions above.