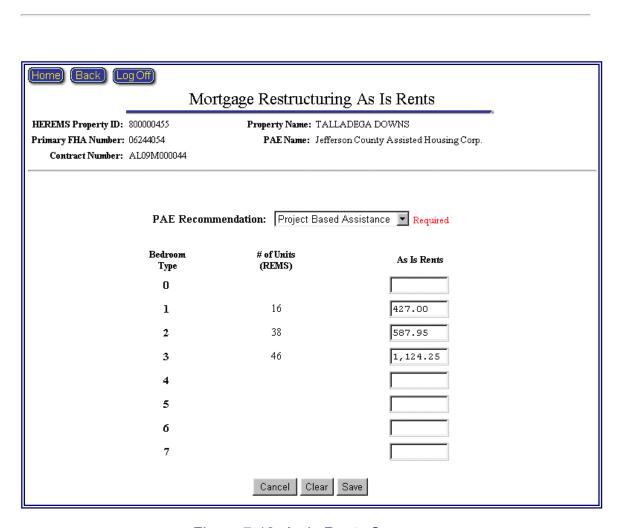

### 7.3.7 As Is Rents Screen

If a 'Date Action Other than Closing Occurred' is entered and saved, an 'As Is Rents' button will appear near the bottom of the screen. Clicking the 'As Is Rents' button will display a screen for entering as is rent information as shown below in Figure 7-12, As Is Rents Screen.

As Is Rents

Click here to enter/update the As Is Rents.

Figure 7-12, As Is Rents Screen

The 'PAE Recommendation' with drop down selection box for options 'Project Based Assistance' and 'Tenant Based Assistance' is required to be selected.

Input data fields allow the user to enter an 'As Is Rent' amount for each unit type.