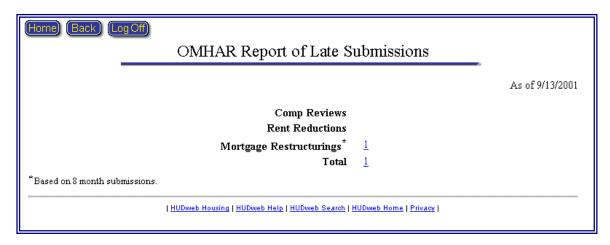

## 7.3.4 Critical Dates Reporting

Data entered in the Critical Dates Tracking module is used to generate the following reports:

- Assigned Active Property Report
- Submitted Plans Awaiting Decision Report
- Property Status Report
- Overview of the Portfolio Status Report
- Partial Assignments Report
- ♦ Rent Comparability Review Progress Report
- ♦ Rent Reduction Only Progress Report
- Mortgage Restructuring Progress Report