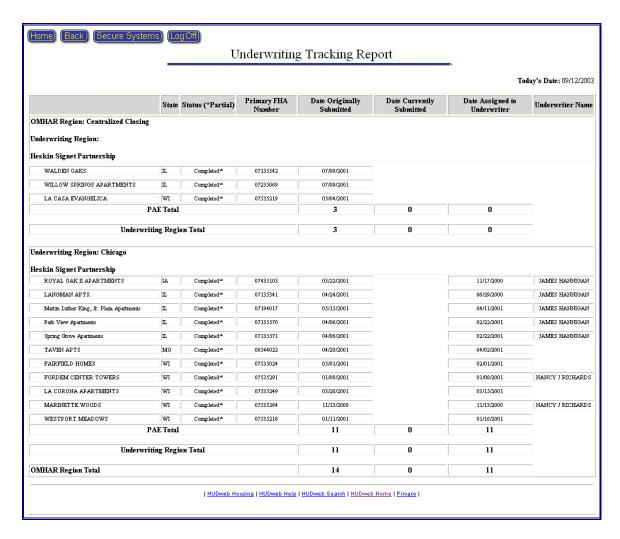

erty's critical dates' page to view the current dates and update, if necessary.



Figure 10-13, Focus on Production Report (Part I)



Figure 10-14, Focus on Production Report (Part II)

#### 10.12 Properties On Hold Report

The Properties On Hold Report (Figure 10-15, Properties On Hold Report) lists all assets currently On Hold. A property is placed on hold when impediments to the restructuring process are completely outside of the PAE's control. The 'OMHAR Places Property On Hold' date freezes the property for all OMHAR PRA required dates.



Figure 10-15, Properties On Hold Report

# 10.13 Underwriting Tracking Report

The Underwriting Tracking Report (Figure 10-16, Underwriting Tracking Report) lists all Full Debt Restructurings currently submitted to OMHAR for Underwriting Review.



Figure 10-16, Underwriting Tracking Report