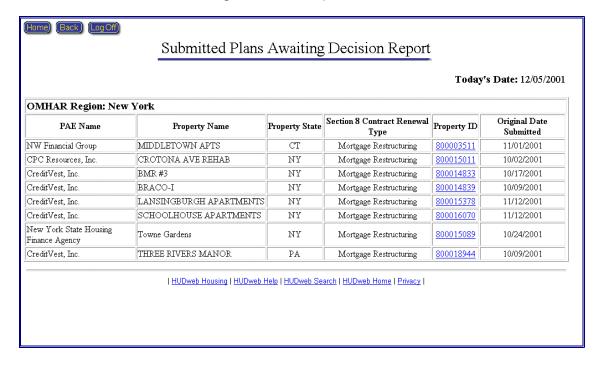

Figure 8-1, Restructuring Plans Screen

Users may search for Restructuring Plans by clicking the Search for Property Plans link or retrieve submitted plans by clicking the Review Submitted Plans Awaiting Decision link. Clicking the Search for Property Plans link retrieves a search selection criteria page, as shown below in Figure 8-2, Restructuring Plans Search Criteria Screen.