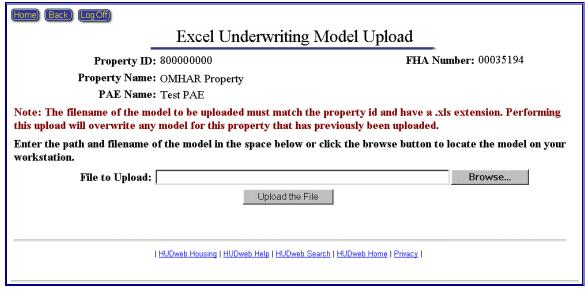

Note: These restructuring plan forms are only one part of the Draft Restructuring Plans and Subsidy Recommendations that must be submitted to OMHAR for approval.

Within this module are Restructuring Plan Forms that must be submitted and approved via M2M. Each type of restructuring plan form (Form 5.2 and Form 10.2) has its own menu selections, specific to the data that must be collected to generate a form. Additional detail may be found in Section 8.2 Mortgage Restructuring Plan Forms and Section 8.3 Rent Reduction Only Plan Forms, respectively.