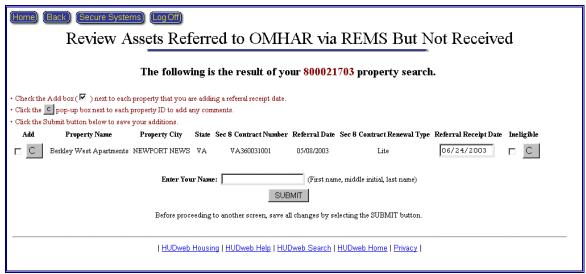

#### 6.7 Retrieve Assets Referred to OMHAR via REMS, but not yet received

The Retrieve Asset Referred to OMHAR via REMS, but not yet received function allows OHMAR HQ users to review and assign receive dates to the selected properties. The search screen is described and shown in Section 6.4 Retrieve New Contracts from REMS Screen and Figure 6-6, Select Search Criteria screen. The displayed properties are active, not assigned to a PAE, and do not have a Referral Receipt Date. The following steps direct users in making Receipt assignments:

- 1. Click the Add check box □ next to the Property ID to indicate the property is have a Referral Receipt Date
- 2. If desired, click the Comment Box [3] to enter any comments
- 3. Enter the desired Referral Receipt Date (defaulted to current date)
- 4. Repeat steps 1-3 for each additional property
- 5. You may alternately designate the property as being Ineligible by clicking the Ineligible check box and entering a comment in the Ineligible Comment Box

- 6. After all property selections have been made, enter your first name, middle initial, and last name in the Enter Your Name field

  Enter Your Name:
- 7. Click the Submit button some to save the Referral Receipt Dates and/or Ineligible designations for your selections

The Referral Receipt Date for a property will not be saved by M2M unless there is a check mark in the Add box in addition to the OMHAR HQ approver's name in the Enter Your Name field.

Any property that is not getting a receipt date or becoming Ineligible when the screen is saved, will be available the next time the Retrieve Asset Referred to OMHAR via REMS, but not yet received page is retrieved (depending upon the selection criteria used). Shown below in Figure 6-9, Asset Referred to OMHAR via REMS, but not yet received Screen, is a sample screen of selected properties.

Figure 6-9, Retrieve Asset Referred to OMHAR via REMS, but not yet received Screen