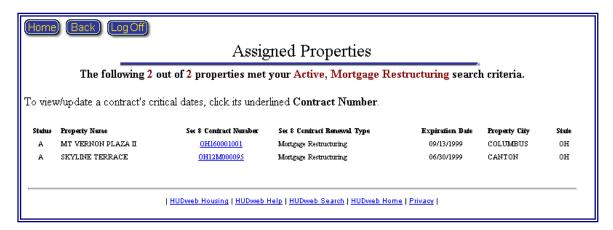

#### 7.1 Assigned Properties Screen

The Assigned Properties screen (shown below as Figure 7-2, Assigned Properties) will be returned once the search is performed (based on the criteria on the Select Search page).

Figure 7-2, Assigned Properties

All of the assigned properties that have a renewal option will be displayed (based on the criteria used to select property) and have a link to a Critical Dates Tracking form.

#### 7.2 Contract Number Link

The Assigned Properties screen displays all assigned properties and pertinent information. It also contains the highlighted contract number FL29M000113 as a link to access the Critical Dates Tracking form to enter or view the critical dates. The contract highlighted will be the first expiring contract for the property. The resulting screen is the Critical Dates Tracking screen (discussed in the next section).