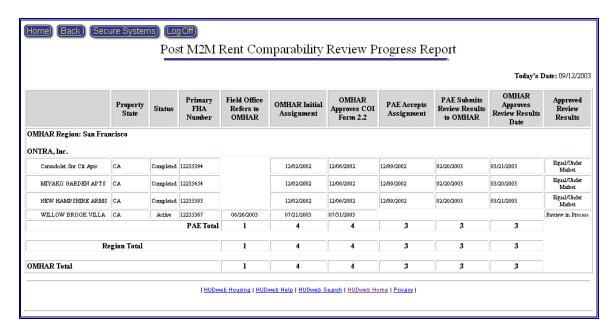

## 7.3.4 Critical Dates Reporting

Data entered in the Critical Dates Tracking module is used to generate the following reports:

- Assigned Active Property Report
- Submitted Plans Awaiting Decision Report
- Property Status Report
- Overview of the Portfolio Status Report
- Partial Assignments Report
- ♦ Rent Comparability Review Progress Report
- ♦ Rent Reduction Only Progress Report
- Mortgage Restructuring Progress Report