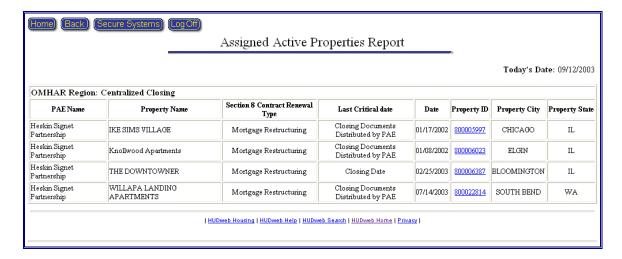

## 7.3.4 Critical Dates Reporting

Data entered in the Critical Dates Tracking module is used to generate the following reports:

- Assigned Active Property Report
- Submitted Plans Awaiting Decision Report
- Property Status Report
- Overview of the Portfolio Status Report
- Partial Assignments Report
- ♦ Rent Comparability Review Progress Report
- ♦ Rent Reduction Only Progress Report
- Mortgage Restructuring Progress Report