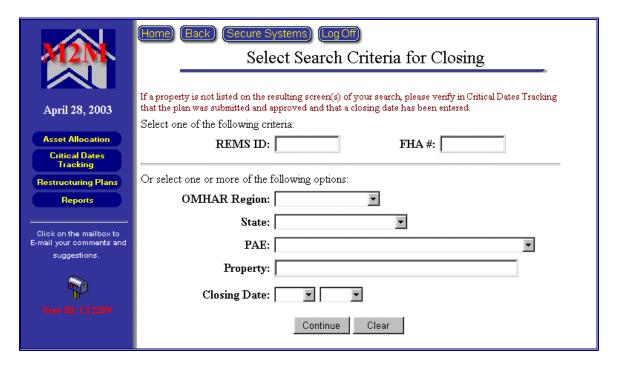

Note: To ensure that M2M-related properties are available for assignment on a timely basis, the Retrieve New Contracts button should be clicked at least once a day.

Figure 6-6, Select Search Criteria

Select one of the following criteria available to search for properties to be received:

- Enter a REMS ID for a specify property
- Enter a FHA Number for a specific property

Or select one or more of the following options available to search for properties to be received:

- ◆ Enter a Property's Name for a specific property
- Select a state from the drop-down list
- Click the underlined HERE link to retrieve all referred properties awaiting to be received