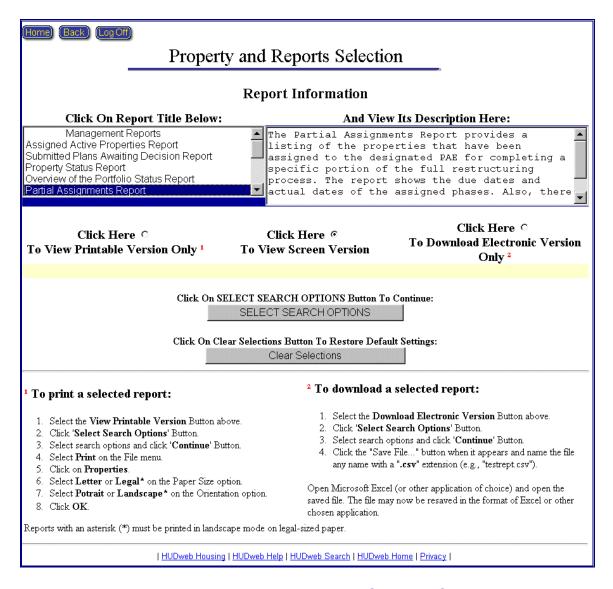

#### 4.5 Reports Module Button

The Reports button gives Users access to the reports in the system.

## 7.3.4 Critical Dates Reporting

Data entered in the Critical Dates Tracking module is used to generate the following reports:

- Assigned Active Property Report
- Submitted Plans Awaiting Decision Report
- Property Status Report
- Overview of the Portfolio Status Report
- Partial Assignments Report
- ♦ Rent Comparability Review Progress Report
- ♦ Rent Reduction Only Progress Report
- Mortgage Restructuring Progress Report