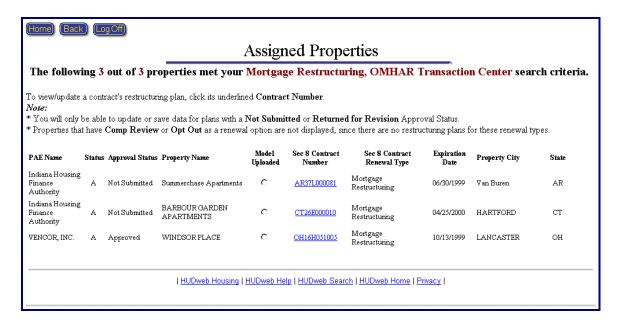

#### 6.3.2 Assigned Properties Section

At the bottom of the View/Update PAEs screen, all of the current properties assigned to the PAE are listed in the Assigned Properties section. Clicking an underlined contract number link will take the user directly to the Critical Dates

Tracking data entry screen for that property. No properties will appear unless they have been assigned (refer to Section 6.8, Review Asset Received at OMHAR waiting PAE Assignment). This module is further discussed in detail in Section 7, Critical Dates Tracking Module. A Comment field is also available for each property.

#### 6.3.3 Unassign Property

OMHAR HQ users may unassign a property from a PAE by putting a check mark ( ) in the Unassigned Property box next to each property that is to be unassigned. Once the Save Changes button is clicked, each property will then be available for reassignment to another PAE in the Review/Assign Assets module. This action will reduce the PAE's Current Active Property Assignment and the Cumulative Property Assignment Number counts by one for each property unassigned as well as create a history record of the action. The 'OMHAR Receives Referral from Field Office' date is retained in the current critical dates to allow reassignment of the property.