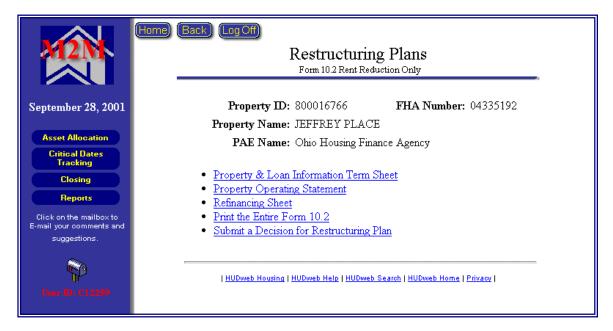

#### 8 RESTRUCTURING PLANS MODULE

The Restructuring Plans module is accessed by selecting the Restructuring Plans button from M2M's home screen. There are also links at the bottom of the Mortgage Restructuring and Rent Reduction Only Critical Dates Tracking screens to the associated property's restructuring plan form.

Note: These restructuring plan forms are only one part of the Draft Restructuring Plans and Subsidy Recommendations that must be submitted to OMHAR for approval.

Within this module are Restructuring Plan Forms that must be submitted and approved via M2M. Each type of restructuring plan form (Form 5.2 and Form 10.2) has its own menu selections, specific to the data that must be collected to generate a form. Additional detail may be found in Section 8.2 Mortgage Restructuring Plan Forms and Section 8.3 Rent Reduction Only Plan Forms, respectively.

Figure 8-1, Restructuring Plans Screen, represents the screen that will be retrieved when the Restructuring Plans button is clicked. The button may be found on M2M's home page and on the menu bar within other modules.