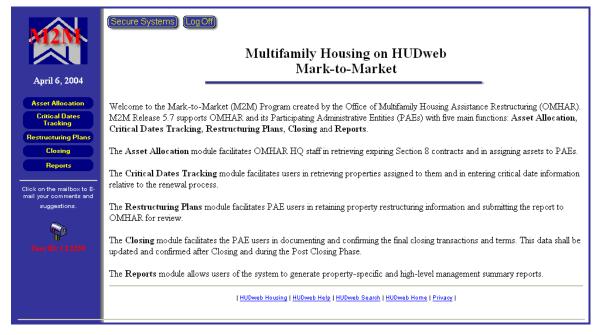

#### 4 M2M SYSTEM HOME SCREEN

Upon authentication from the server, the following home screen appears (Figure 4-1, M2M Home Screen):

Figure 4-1, M2M Home Screen

#### 4.1 Asset Allocation Module Button

The Asset Allocation button provides access for an OMHAR HQ user to add or update PAEs to the M2M system, after which, the PAE may be assigned properties by a HQ user.

#### 4.2 Critical Dates Tracking Module Button

The Critical Dates Tracking button provides access to the M2M properties. Within this module, OMHAR Users enter critical dates data in accordance with the predetermined M2M Program timeline for Mortgage Restructuring, Rent Reduction Only without Mortgage Restructuring (Rent Reduction Only), and Rent Comparability Review (Comp Review) properties.

#### 4.3 Restructuring Plans Module Button

The Restructuring Plans button provides Users with access to restructuring plan forms for assigned M2M properties. Online forms are for PAEs with properties going through the Mortgage Restructuring (Form 5.2, Part II.B Case Memorandum Term Sheet) and the Rent Reduction Only (Form 10.2 OMHAR

#### 4.4 Closing Module Button

The Closing button gives Users a facility for tracking and updating select restructuring plan information and to retain the actual closing figures.

#### 4.5 Reports Module Button

The Reports button gives Users access to the reports in the system.

#### 4.6 E-Mail Link

The M2M system provides an E-Mail link on the home screen for Users of the system to send any questions or comments regarding the M2M system and problems or suggestions via Netscape's Messenger's e-mail format. Please be sure to include your name, a detailed narrative (if sending a question or if there is a problem), return e-mail address (if different from the sending address), contact name, and telephone number (including area code) to receive a timely reply.

#### 4.7 Other HUDweb sites

Other useful HUDweb sites (such as HUD's home screen) are listed at the bottom of the screen. Click on an underlined link to visit a HUD web site.

Note: You will be exiting the M2M system if you click one of the external HUD links. Use Netscape's Back button on the toolbar to return to the M2M system.