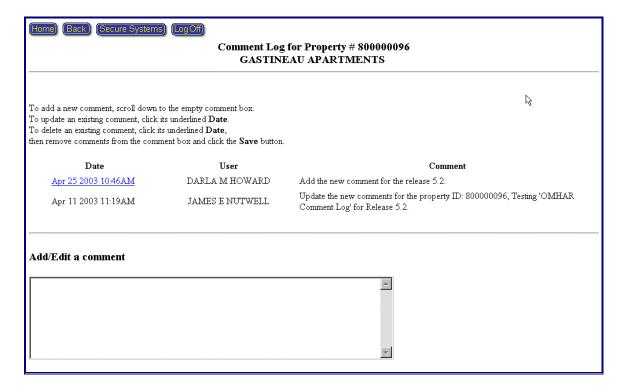

### 7.3.2 OMHAR Comment Log

If there is any OMHAR Comment Log for a property, a link will appear near the top of the Critical Dates Tracking screen as show below in Figure 7-5, OMHAR Comment Log Notice.

Figure 7-7, OMHAR Comment Log Notice

To see a list of the OMHAR Comments Log, click the **OMHAR Comment Log** link to display the OMHAR Comment Log screen as shown in Figure 7-8, OMHAR Comment Log Screen.

Figure 7-8, OMHAR Comment Log screen