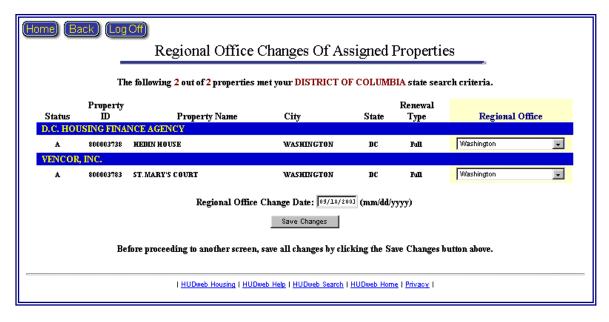

#### 6.13 Change Regional Office Screen

This function allows OMHAR HQ users to change the assigned Regional Office for the selected properties. The search screen allows selecting properties by State, PAE Name, Property ID, or ALL Assigned Properties. The screen is depicted below in Figure 6-15, Change Regional Office Screen. Changing the regional office of a property will generate a history record of the action.

Figure 6-15, Change Regional Office Screen

To change the regional office for a property, select from the drop down options,

enter the Change Date (defaulted to current date), and click the Save Changes button.