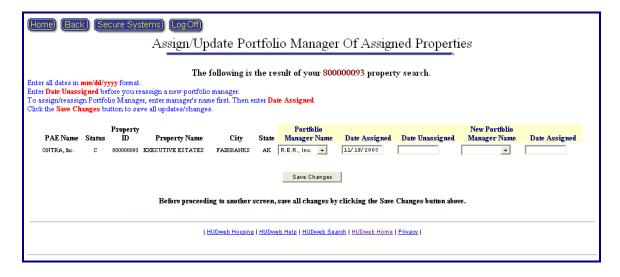

#### 6.12 Assign/Update Portfolio Manager

This function allows OMHAR HQ users to assign or update the Portfolio Manager for the selected properties. The search screen allows selecting properties by REMS ID, FHA Number, Property Name, State, PAE Name, Portfolio Manager, Closing Date, Assignment Status or ALL Assigned Properties. The Search screen is depicted below in Figure 6-14-1, Select Search Criteria for Assign/Update Portfolio Manager Screen. The Portfolio Manager screen is depicted below in Figure 6-14-2, Assign/Update Portfolio Manager Screen. Removing or changing the Portfolio Manager of a property will generate a history record of the action.

| Home Back (Secure Systems) (Log Off)                                 |  |  |  |  |  |
|----------------------------------------------------------------------|--|--|--|--|--|
| Select Search Criteria for Assign/Update Portfolio Manager           |  |  |  |  |  |
| *                                                                    |  |  |  |  |  |
| Select one of the following criteria:                                |  |  |  |  |  |
| REMS ID:                                                             |  |  |  |  |  |
| FHA #:                                                               |  |  |  |  |  |
| Or select one or more of the following options:                      |  |  |  |  |  |
| Property:                                                            |  |  |  |  |  |
| State:                                                               |  |  |  |  |  |
| Portfolio Manager:                                                   |  |  |  |  |  |
| Closing Date:                                                        |  |  |  |  |  |
| Assignment Status:                                                   |  |  |  |  |  |
| Continue Clear                                                       |  |  |  |  |  |
| Or click <u>HERE</u> to get ALL properties.                          |  |  |  |  |  |
| HUDweb Housing   HUDweb Help   HUDweb Search   HUDweb Home   Privacy |  |  |  |  |  |
|                                                                      |  |  |  |  |  |

Figure 6-14-1, Select Search Criteria for Assign/Update Portfolio Manager Screen

Figure 6-14-2, Assign/Update Portfolio Manager Screen

To assign/change the Portfolio Manager for a property, select from the drop down options.