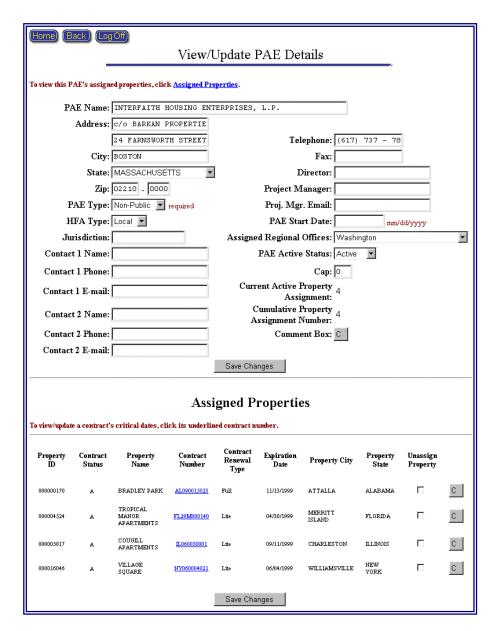

#### 6.3.1 View/Update PAE Data

To view or update a PAE's existing data, click its underlined link and the following View/Update PAE Details screen will be returned, Figure 6-5, View/Update PAE Details Screen:

Figure 6-5, View/Update PAE Details Screen

This screen closely resembles the Add New PAE screen. Its purpose is to allow the OMHAR HQ user the ability to update or add PAE data, as necessary. For example, if inaccurate data was previously entered or if the contact name has changed, it may be corrected or updated on this screen.

#### 6.3.2 Assigned Properties Section

At the bottom of the View/Update PAEs screen, all of the current properties assigned to the PAE are listed in the Assigned Properties section. Clicking an underlined contract number link will take the user directly to the Critical Dates

Tracking data entry screen for that property. No properties will appear unless they have been assigned (refer to Section 6.8, Review Asset Received at OMHAR waiting PAE Assignment). This module is further discussed in detail in Section 7, Critical Dates Tracking Module. A Comment field is also available for each property.

#### 6.3.3 Unassign Property

OMHAR HQ users may unassign a property from a PAE by putting a check mark ( ) in the Unassigned Property box next to each property that is to be unassigned. Once the Save Changes button is clicked, each property will then be available for reassignment to another PAE in the Review/Assign Assets module. This action will reduce the PAE's Current Active Property Assignment and the Cumulative Property Assignment Number counts by one for each property unassigned as well as create a history record of the action. The 'OMHAR Receives Referral from Field Office' date is retained in the current critical dates to allow reassignment of the property.