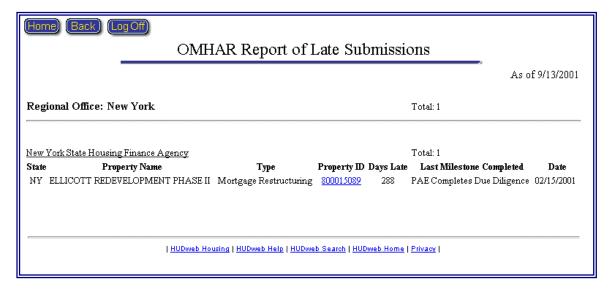

## 7.3.4 Critical Dates Reporting

Data entered in the Critical Dates Tracking module is used to generate the following reports:

- Assigned Active Property Report
- Submitted Plans Awaiting Decision Report
- Property Status Report
- Overview of the Portfolio Status Report
- Partial Assignments Report
- ♦ Rent Comparability Review Progress Report
- ♦ Rent Reduction Only Progress Report
- Mortgage Restructuring Progress Report