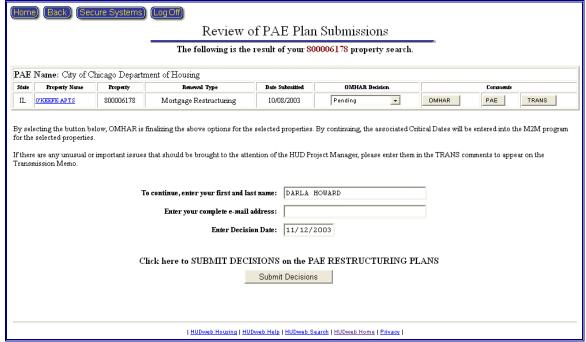

Figure 8-1, Restructuring Plans Screen

Users may search for Restructuring Plans by clicking the Search for Property Plans link or retrieve submitted plans by clicking the Review Submitted Plans Awaiting Decision link. Clicking the Search for Property Plans link retrieves a search selection criteria page, as shown below in Figure 8-2, Restructuring Plans Search Criteria Screen.

Figure 8-2, Restructuring Plans Search Criteria Screen

Select one of the following criteria available to retrieve properties for the Restructuring Plans:

- Enter a REMS ID for a specify property
- ◆ Enter a FHA Number for a specific property

Or select one or more of the following options available to retrieve properties for the Restructuring Plans:

- Select an OHMAR Region from the drop-down list
- Select a State from the drop-down list
- Select a PAE Name from the drop-down list
- Enter a Property's Name
- Select a Restructuring Plan Status from the drop-down list
- Select a Date of Selected Plan Status from drop-down list
- Select a Renewal Type (Mortgage Restructuring or Rent Reduction Only)
- Click the underlined <u>HERE</u> link to retrieve all restructuring plans in the system

## 8.1 Restructuring Plans General Information

Figure 8-3, Restructuring Plans Property Selection Screen, represents the results from the Restructuring Plans Search Criteria based on a state criterion search.

Figure 8-3, Restructuring Plans Property Selection Screen

OMHAR users can view properties and associated data entered by the PAEs on the property by clicking an underlined contract number link to access the Restructuring Plans section. If a property has completed the M2M process, it is "completed" (as indicated by a "C" in the Contract Status column) and the User will only be allowed to view or print the restructuring plan form.