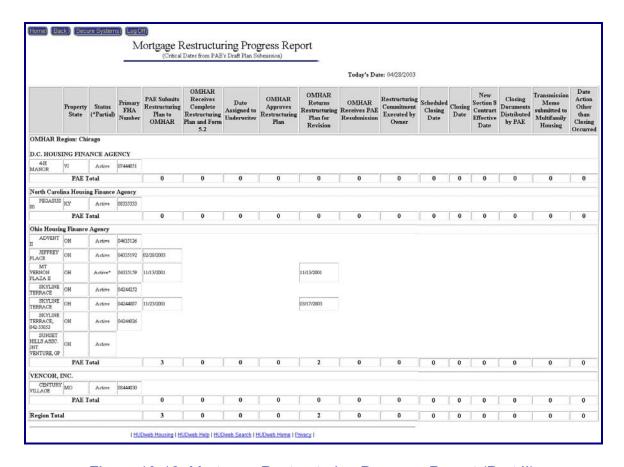

## 7.3.4 Critical Dates Reporting

Data entered in the Critical Dates Tracking module is used to generate the following reports:

- Assigned Active Property Report
- Submitted Plans Awaiting Decision Report
- Property Status Report
- Overview of the Portfolio Status Report
- Partial Assignments Report
- ♦ Rent Comparability Review Progress Report
- ♦ Rent Reduction Only Progress Report
- Mortgage Restructuring Progress Report