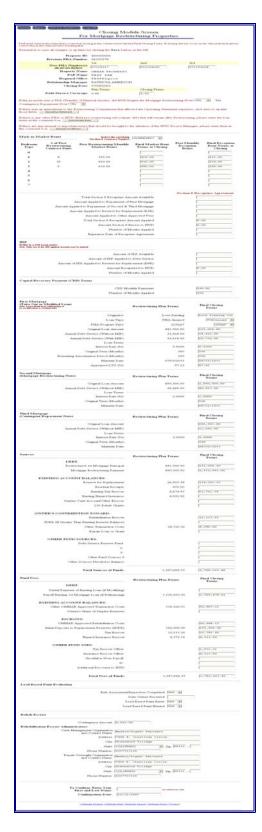

#### 4.4 Closing Module Button

The Closing button gives Users a facility for tracking and updating select restructuring plan information and to retain the actual closing figures.

#### 8 RESTRUCTURING PLANS MODULE

The Restructuring Plans module is accessed by selecting the Restructuring Plans button from M2M's home screen. There are also links at the bottom of the Mortgage Restructuring and Rent Reduction Only Critical Dates Tracking screens to the associated property's restructuring plan form.

Note: These restructuring plan forms are only one part of the Draft Restructuring Plans and Subsidy Recommendations that must be submitted to OMHAR for approval.

Within this module are Restructuring Plan Forms that must be submitted and approved via M2M. Each type of restructuring plan form (Form 5.2 and Form 10.2) has its own menu selections, specific to the data that must be collected to generate a form. Additional detail may be found in Section 8.2 Mortgage Restructuring Plan Forms and Section 8.3 Rent Reduction Only Plan Forms, respectively.

Figure 8-1, Restructuring Plans Screen, represents the screen that will be retrieved when the Restructuring Plans button is clicked. The button may be found on M2M's home page and on the menu bar within other modules.