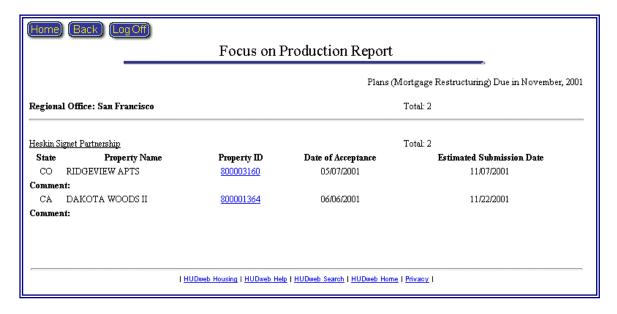

for this progress report.



Figure 10-11, Mortgage Restructuring Progress Report (Part I)



Figure 10-12, Mortgage Restructuring Progress Report (Part II)

#### 10.11 Focus on Production Report

The Focus on Production Report (Figure 10-13, Focus on Production Report (Part I)) provides a roll up of the total number of the expected submissions in the next two weeks, the next 6 months (by month) and the total for the next six months. By clicking on the total numbers underlined in blue, the properties expected to be submitted are detailed (Figure 10-14, Focus on Production Report (Part II)) by Regional Office and PAE. Also, there is a direct link to the property's critical dates' page to view the current dates and update, if necessary.



Figure 10-13, Focus on Production Report (Part I)



Figure 10-14, Focus on Production Report (Part II)

#### 10.12 Properties On Hold Report

The Properties On Hold Report (Figure 10-15, Properties On Hold Report) lists all assets currently On Hold. A property is placed on hold when impediments to the restructuring process are completely outside of the PAE's control. The 'OMHAR Places Property On Hold' date freezes the property for all OMHAR PRA required dates.



Figure 10-15, Properties On Hold Report

# 10.13 Underwriting Tracking Report

The Underwriting Tracking Report (Figure 10-16, Underwriting Tracking Report) lists all Full Debt Restructurings currently submitted to OMHAR for Underwriting Review.



Figure 10-16, Underwriting Tracking Report