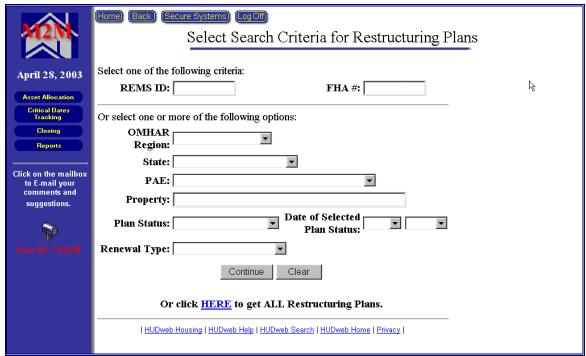

Figure 8-1, Restructuring Plans Screen

Users may search for Restructuring Plans by clicking the Search for Property Plans link or retrieve submitted plans by clicking the Review Submitted Plans Awaiting Decision link. Clicking the Search for Property Plans link retrieves a search selection criteria page, as shown below in Figure 8-2, Restructuring Plans Search Criteria Screen.

Figure 8-2, Restructuring Plans Search Criteria Screen

Select one of the following criteria available to retrieve properties for the Restructuring Plans:

- Enter a REMS ID for a specify property
- ◆ Enter a FHA Number for a specific property

Or select one or more of the following options available to retrieve properties for the Restructuring Plans:

- Select an OHMAR Region from the drop-down list
- Select a State from the drop-down list
- Select a PAE Name from the drop-down list
- Enter a Property's Name
- Select a Restructuring Plan Status from the drop-down list
- Select a Date of Selected Plan Status from drop-down list
- Select a Renewal Type (Mortgage Restructuring or Rent Reduction Only)
- Click the underlined <u>HERE</u> link to retrieve all restructuring plans in the system