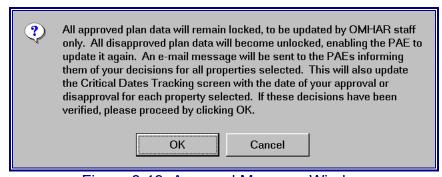

# 7.3.5 Ending M2M Contract Process

After a contract has completed the M2M process, OMHAR may close it by clicking the End M2M Process button End M2M Process at the bottom of the screen. A confirmation window, as illustrated below as Figure 7-10, End M2M Process Confirmation Window, will be displayed. Select OK to end the contract or Cancel to return to the previous screen.

Figure 7-10, End M2M Process Confirmation Window