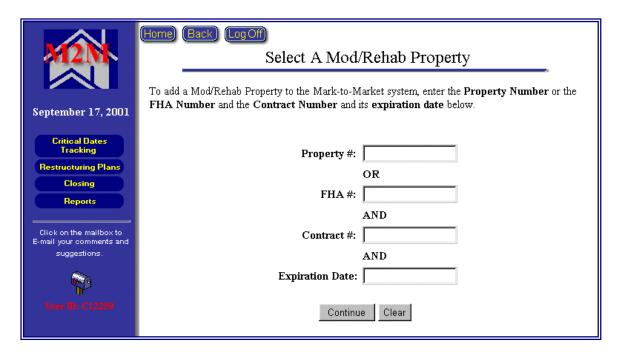

#### 6.6 Retrieve Mod/Rehab Properties Screen

This function allows OMHAR HQ users to retrieve designated Mod/Rehab properties into M2M. The property may be selected by entering the Property Number or the FHA Number. Since these properties do not have renewal contracts, the user must enter a Contract Number and Expiration Date for tracking purposes within M2M. All currently saved mod/rehab contract numbers should be in the new format according to user defined specifications(For Example: FL001MR0001). The entry screen is show below in Figure 6-8, Mod/Rehab Properties Screen.

Figure 6-8, Mod/Rehab Properties Screen