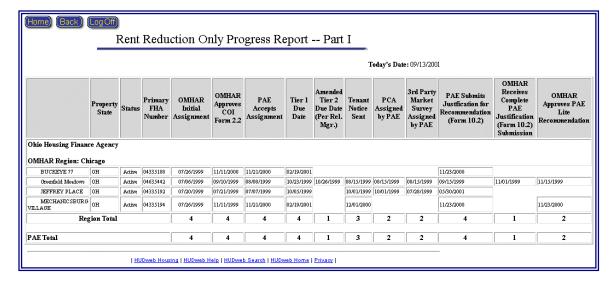

## 7.3.4 Critical Dates Reporting

Data entered in the Critical Dates Tracking module is used to generate the following reports:

- Assigned Active Property Report
- Submitted Plans Awaiting Decision Report
- Property Status Report
- Overview of the Portfolio Status Report
- Partial Assignments Report
- ♦ Rent Comparability Review Progress Report
- ♦ Rent Reduction Only Progress Report
- Mortgage Restructuring Progress Report