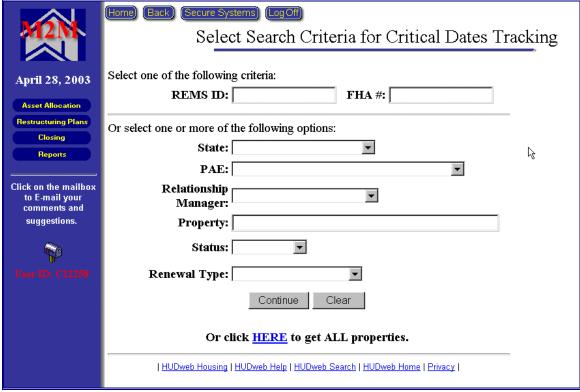

Clicking Critical Dates Tracking button retrieves a search selection criteria page, similar to other search criteria screens, as shown below in Figure 7-1, Search Criteria For Critical Dates Tracking Screen.

Figure 7-1, Search Criteria For Critical Dates Tracking Screen

Select one of the following criteria available to retrieve properties for the Critical Dates Tracking module:

- Enter a REMS ID for a specify property
- ◆ Enter a FHA Number for a specific property

Or select one or more of the following options available to retrieve properties for the Critical Dates Tracking module:

- Select a state from the drop-down list
- ♦ Select a PAE from the drop-down list
- Select a Relationship Manager from the drop-down list
- ◆ Enter a Property's Name for a specific property
- Select a Property's Status (Active or Completed)
- ◆ Select a Renewal Type (Mortgage Restructuring, Rent Reduction only, Comp Review or Post M2M Comp Review)
- ◆ Click the underlined <u>HERE</u> link to retrieve all properties in the system