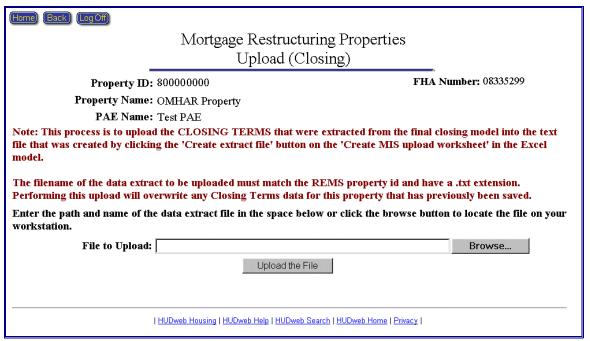

now saved on the server.

#### For the PAE or OMHAR to view or download to a workstation:

- 1. Go to the Closing Module screen.
- 2. Select the Property.
- 3. From the Mortgage Restructuring Closing screen select the option: Open or Download Model
- 4. If there is an error, it is most likely that the browser is not set up to view Excel and "xls" needs to be added to the browser's list of applications.
- 5. Otherwise, choose "save" or "open" depending on your need.

Figure 9-4, How to Upload Extract and Model Screen

## 9.1.1.2 Upload extracted data into the online Closing Module

The Upload extracted data into the online Closing Module (shown as Figure, 9-5, Upload (Closing) Screen) contains general and detailed information on how to upload extracted data into the online Closing Module:



Figure 9.5, Upload (Closing) Screen

Click the Upload the File button to open the Mortgage Restructuring Upload (Closing) Screen (shown as Figure, 9-6, Mortgage Restructuring Upload (Closing) Screen):



Figure 9.6, Mortgage Restructuring Upload (Closing) Screen

Update data and click the Save button in the bottom of the Mortgage Restructuring Upload Closing screen to open the Information Saved Screen (shown as Figure, 9-7, Upload (Closing) Information Saved Screen), Then Click the Save button in the screen to save data into M2M database.



Figure 9.7, Upload (Closing) Information Saved Screen

#### 9.1.1.3 Upload a copy of the Model for centralized storage

The Upload a copy of the Model for centralized storage (shown on the next page as Figure, 9-8, Excel Underwriting Model Upload Scr