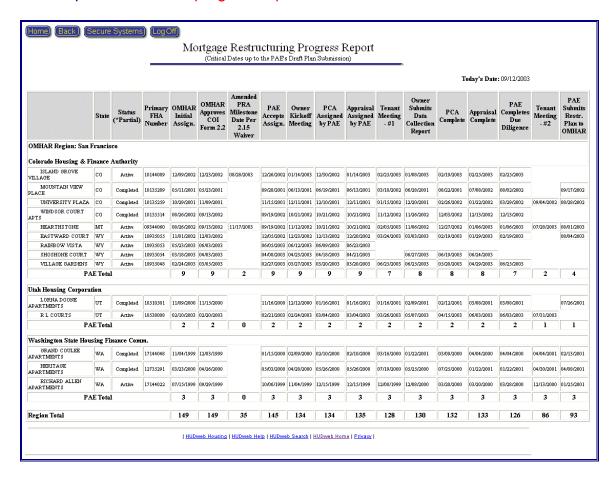

## 7.3.4 Critical Dates Reporting

Data entered in the Critical Dates Tracking module is used to generate the following reports:

- Assigned Active Property Report
- Submitted Plans Awaiting Decision Report
- Property Status Report
- Overview of the Portfolio Status Report
- Partial Assignments Report
- ♦ Rent Comparability Review Progress Report
- ♦ Rent Reduction Only Progress Report
- Mortgage Restructuring Progress Report