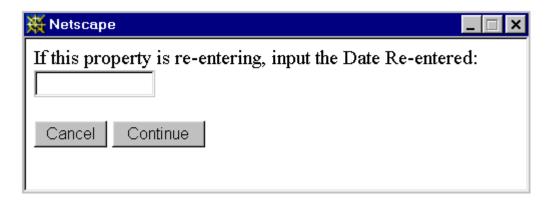

documentation from the HUD Field Office or owner verifying the renewal option).

3. A pop-up window with the text 'If this property is re-entered, input the Data Re-entered:', and an input field shall be displayed if previously approved rent reduction only (lite) is changed to a mortgage restructuring (full).