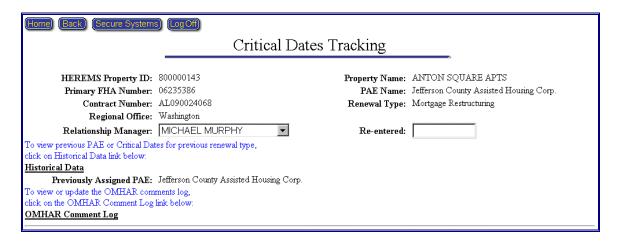

# 7.3.1 Historical Data Display

If there is any historical data for a property, a link and previous values will appear near the top of the Critical Dates Tracking screen as show below in Figure 7-4, History Notice.

### 7.3.2 OMHAR Comment Log

If there is any OMHAR Comment Log for a property, a link will appear near the top of the Critical Dates Tracking screen as show below in Figure 7-5, OMHAR Comment Log Notice.

Figure 7-7, OMHAR Comment Log Notice

To see a list of the OMHAR Comments Log, click the **OMHAR Comment Log** link to display the OMHAR Comment Log screen as shown in Figure 7-8, OMHAR Comment Log Screen.