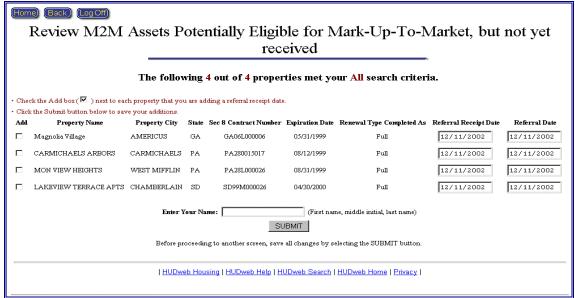

## 6.9 Review M2M Assets Potentially Eligible for Mark-Up-To-Market But Not Yet Received

This function allows OMHAR HQ users to enter the Referral Receipt Date and Referral Date for multiple properties at a time instead of going through each property's Critical Dates Tracking screen. The search screen allows selecting ALL Properties Potentially Eligible for Mark-Up-To-Market, But Not Yet Received. The screen is depicted below in Figure 6-11, Review M2M Asset Potentially Eligible for Mark-Up-To-Market But Not Received Screen.

Figure 6-11, Review M2M Assets Potentially Eligible for Mark-Up-To-Market But Not Received Screen

To add or change the information for a property, check the Add box, enter the Referral Receipt Date and the Referral Date, your name, and click the SUBMIT button.