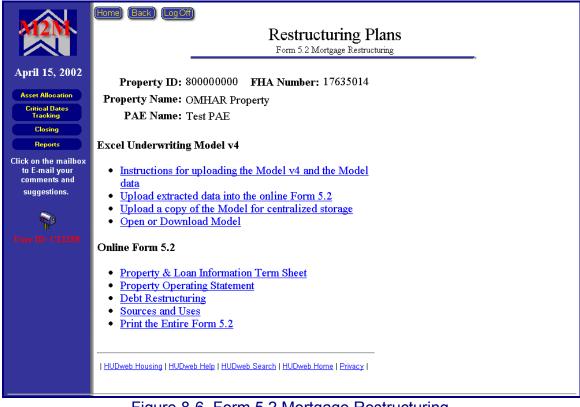

#### 8 RESTRUCTURING PLANS MODULE

The Restructuring Plans module is accessed by selecting the Restructuring Plans button from M2M's home screen. There are also links at the bottom of the Mortgage Restructuring and Rent Reduction Only Critical Dates Tracking screens to the associated property's restructuring plan form.

Note: These restructuring plan forms are only one part of the Draft Restructuring Plans and Subsidy Recommendations that must be submitted to OMHAR for approval.

Within this module are Restructuring Plan Forms that must be submitted and approved via M2M. Each type of restructuring plan form (Form 5.2 and Form 10.2) has its own menu selections, specific to the data that must be collected to generate a form. Additional detail may be found in Section 8.2 Mortgage Restructuring Plan Forms and Section 8.3 Rent Reduction Only Plan Forms, respectively.

Figure 8-1, Restructuring Plans Screen, represents the screen that will be retrieved when the Restructuring Plans button is clicked. The button may be found on M2M's home page and on the menu bar within other modules.

Figure 8-1, Restructuring Plans Screen

Users may search for Restructuring Plans by clicking the Search for Property Plans link or retrieve submitted plans by clicking the Review Submitted Plans Awaiting Decision link. Clicking the Search for Property Plans link retrieves a search selection criteria page, as shown below in Figure 8-2, Restructuring Plans Search Criteria Screen.