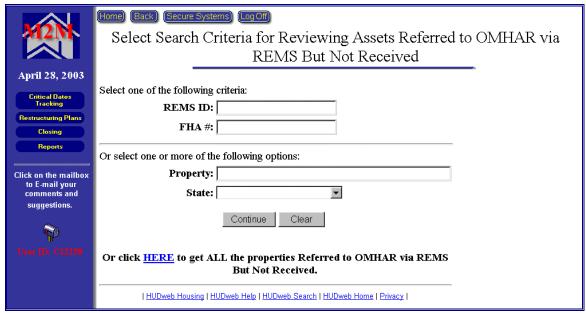

From the Retrieve New Contracts confirmation screen, the OMHAR HQ user may select the Review Assets button to continue. The Review Assets Referred to OMHAR via REMS, but not yet received link (located on the Asset Allocation screen) will also take the User to the selection criteria for the Review Assets Referred to OMHAR via REMS, but not yet received section (as illustrated in Figure 6-6, Select Search Criteria below). This facilitates a focused search of properties once contracts referred to OHMAR have been retrieved.

Note: To ensure that M2M-related properties are available for assignment on a timely basis, the Retrieve New Contracts button should be clicked at least once a day.

Figure 6-6, Select Search Criteria

Select one of the following criteria available to search for properties to be received:

- Enter a REMS ID for a specify property
- Enter a FHA Number for a specific property

Or select one or more of the following options available to search for properties to be received:

- ◆ Enter a Property's Name for a specific property
- Select a state from the drop-down list
- Click the underlined HERE link to retrieve all referred properties awaiting to be received