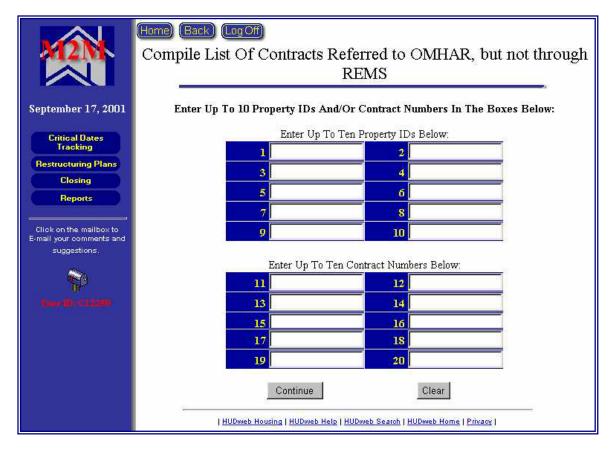

### 6.5 Retrieve Contracts Referred to OMHAR, but not through REMS Screen

Clicking this link from the Asset Allocation screen will display the screen shown below, Figure 6-7, Retrieve Contract Referred to OMHAR, but not through REMS. This function is for retrieving properties into M2M that have been referred to OMHAR, but have not had the proper renewal option code updated in REMS. The properties may be requested by property ID number or contract number.

Figure 6-7, Retrieve Contract Referred to OMHAR, but not through REMS