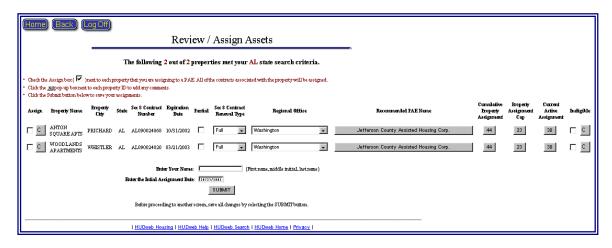

#### 6.8 Review Assets Received at OMHAR waiting PAE Assignment

The Review Asset Received at OMHAR waiting PAE Assignment screen is used to review and assign properties to PAEs within the M2M system. M2M generates recommended property assignments based on predefined geographical criteria. This screen allows the OMHAR HQ user the ability to:

- See the geographically recommended PAE for a property
- Choose another PAE for the property

- Review a summary of the PAE that is being considered for selection
- Review a listing of all the properties awaiting assignment in the M2M system
- ◆ Review the M2M renewal type currently entered in REMS and the option of changing it in M2M
- Utilize comment boxes to add information/comments, as needed, for each assignment
- Indicate that the property is to be Ineligible
- ◆ Indicate that the property is to be a partial assignment for a Mortgage Restructuring Plan

The screen is depicted below as Figure 6-10, Review/Assign Assets Screen:

Figure 6-10, Review/Assign Assets Screen

The following steps direct users in making property assignments in the M2M system (for each property that will be assigned to a PAE):

- 1. Review property data to ensure that it is accurate and complete
- ▶ **Note:** Only one contract is displayed for each property. All contracts associated with the property will be assigned to the PAE with the one displayed.
  - 2. Review the Contract Renewal Type field for the property to ensure that it is accurate. If necessary, click the drop-down box to change the renewal option (This change should only be made with the

documentation from the HUD Field Office or owner verifying the renewal option).

3. A pop-up window with the text 'If this property is re-entered, input the Data Re-entered:', and an input field shall be displayed if previously approved rent reduction only (lite) is changed to a mortgage restructuring (full).

▶ **Note**: This change is only effective within the M2M system and it may be necessary to contact other representatives of other systems to correct or update data.

4. Review the Recommended PAE Name generated by M2M. If there is no recommended PAE (based on the predefined criteria), the property will have "No Assigned PAE" as its Recommended PAE Name

If there is no recommended PAE or to select a different PAE than what was recommended, click the Recommended PAE Name button to select one from a list of PAEs. Click the Continue button to save the PAE selected from the list.

- 5. Click the Assign check box ☐ next to the Property ID to indicate assignment approval
- 6. If desired, click the Comment Box to enter any comments about the property assignment

- 7. If desired, click the Partial check box next to the Expiration Date to indicate the property is to be a partial assignment (for a Mortgage Restructuring Plan only)
- 8. Repeat steps 1-6 for each additional property assignment
- You may alternately designate the property as being Ineligible by clicking the Ineligible check box and entering a comment in the Ineligible Comment Box