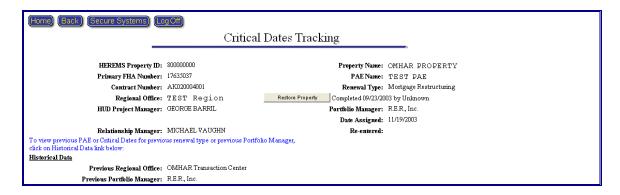

#### 7.3 Critical Dates Tracking Screen

After a contract link is selected, a Critical Dates Tracking screen is retrieved (based on the property's M2M renewal option type). Figure 7-3, Mortgage Restructuring Critical Dates Screen, on the next page, provides an example of a Critical Dates Tracking screen for a property with a Mortgage Restructuring renewal option. The Critical Dates Tracking screens vary depending upon the M2M renewal type.

# 7.3.1 Historical Data Display

If there is any historical data for a property, a link and previous values will appear near the top of the Critical Dates Tracking screen as show below in Figure 7-4, History Notice.

Figure 7-4, History Notice

To see a summary of the historical actions, click the <u>Historical Data</u> link to display the Historical Data screen as shown in Figure 7-5, Historical Data Summary Screen.

### 7.3.2 OMHAR Comment Log

If there is any OMHAR Comment Log for a property, a link will appear near the top of the Critical Dates Tracking screen as show below in Figure 7-5, OMHAR Comment Log Notice.

Figure 7-7, OMHAR Comment Log Notice

To see a list of the OMHAR Comments Log, click the **OMHAR Comment Log** link to display the OMHAR Comment Log screen as shown in Figure 7-8, OMHAR Comment Log Screen.