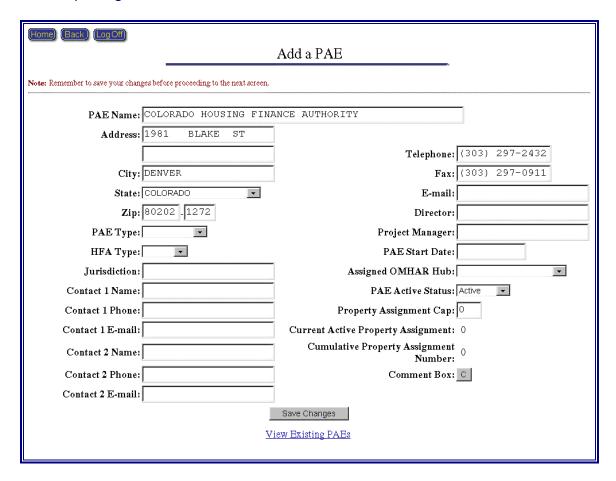

When a valid REMS PAE TIN is entered, the following Add a PAE screen will appear (shown on the next page as Figure 6-3, Add a PAE Screen). Where applicable, existing data from the REMS system is used to populate fields. Some fields will appear blank if the information is not found in REMS. The OMHAR HQ user is encouraged to complete, update and correct the M2M PAE data, whenever possible. The data used in the M2M system is what will be retained for M2M reporting and later submitted back to HUD.

Figure 6-3, Add a PAE Screen

After entering or updating PAE-related data, click the Save Changes button to save entered data.

#### 6.2.1 Data Entry

The PAE Name field should have been automatically filled in. Do not change the spelling of the PAE Name.

It is mandatory that a value be chosen for the PAE Type field when adding a new PAE to the M2M system. The user must indicate by selecting from a drop-down

box whether the entity is a Public or Non-Public PAE. If no value is chosen when an attempt is made to save data, an error message will be displayed.