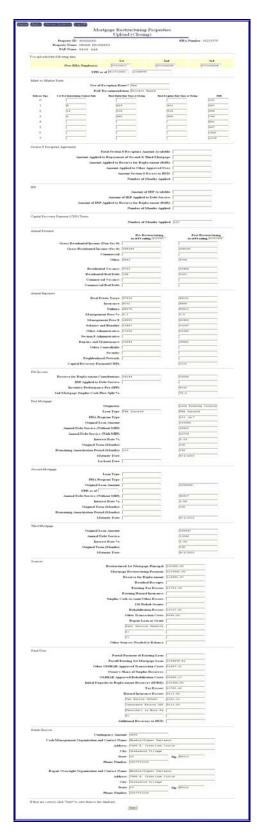

#### 4.4 Closing Module Button

The Closing button gives Users a facility for tracking and updating select restructuring plan information and to retain the actual closing figures.