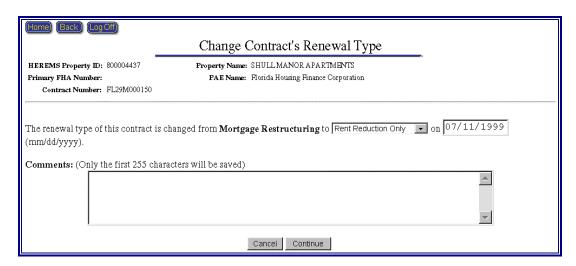

# 7.3.6 Changing Contract Renewal Type

During the M2M Program process, a contract's renewal type may be changed by selecting the Change Renewal Type button Change Renewal Type button resulting in the Figure 7-11, Contract Renewal Type Change, screen (shown below).

Figure 7-11, Contract Renewal Type Change

The current renewal type is displayed and a drop-down box is available to select the new renewal type for the contract. The User is also required to enter the date the contract's renewal type changed. Comments relating to the contract's changed status may also be entered.

After the user clicks the Continue button, a confirmation screen is displayed to let the user know the change was accepted. Changing the renewal type for a contract will generate a history record of the action. Clicking the Continue button will return a Critical Dates Tracking screen, based on the new renewal type.