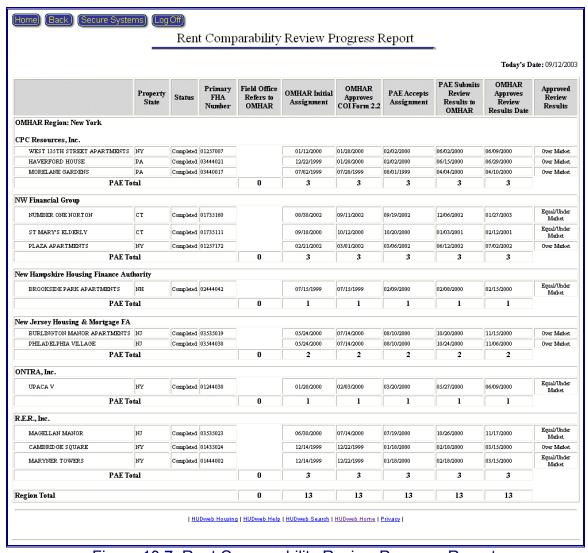

## 7.3.4 Critical Dates Reporting

Data entered in the Critical Dates Tracking module is used to generate the following reports:

- Assigned Active Property Report
- Submitted Plans Awaiting Decision Report
- Property Status Report
- Overview of the Portfolio Status Report
- Partial Assignments Report
- ♦ Rent Comparability Review Progress Report
- ♦ Rent Reduction Only Progress Report
- Mortgage Restructuring Progress Report