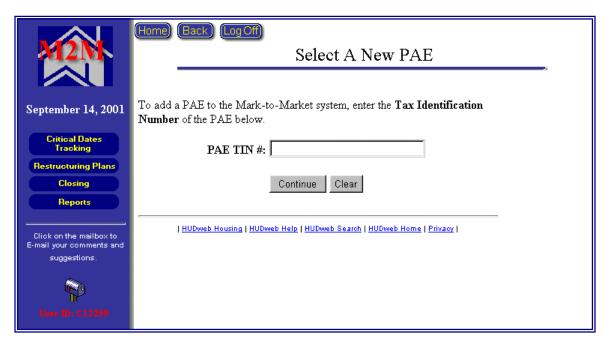

#### 6.2 Add New PAEs Screen

This is the first step in adding new PAEs into M2M. When the Add New PAEs button is clicked, the screen below (Figure 6-2, Select a New PAE Screen), will appear:

Figure 6-2, Select a New PAE Screen

The OMHAR HQ user must have the Tax ID Number (TIN) of each PAE that will be added. The M2M administrator notifies the REMS' administrator of new PAEs and their Tax ID numbers. The PAE and its TIN must exist in the REMS' Participant table before the PAE can be added to the M2M system. If an error message is returned, please recheck the TIN entered and, if necessary, contact the OMHAR security administrator. Do not use a dash when entering a TIN.