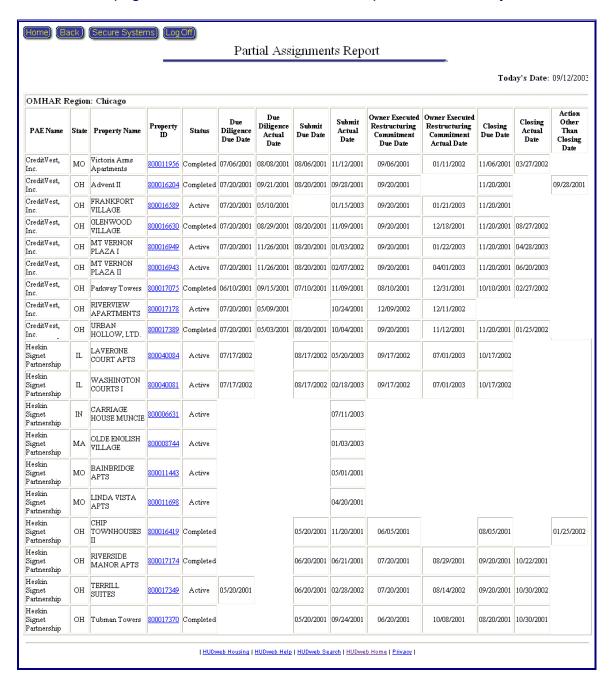

## 7.3.4 Critical Dates Reporting

Data entered in the Critical Dates Tracking module is used to generate the following reports:

- Assigned Active Property Report
- Submitted Plans Awaiting Decision Report
- Property Status Report
- Overview of the Portfolio Status Report
- Partial Assignments Report
- ♦ Rent Comparability Review Progress Report
- ♦ Rent Reduction Only Progress Report
- Mortgage Restructuring Progress Report