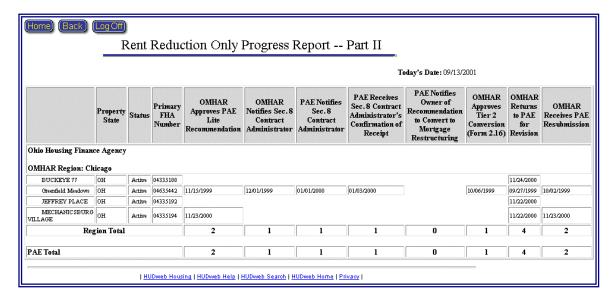

## 7.3.4 Critical Dates Reporting

Data entered in the Critical Dates Tracking module is used to generate the following reports:

- Assigned Active Property Report
- Submitted Plans Awaiting Decision Report
- Property Status Report
- Overview of the Portfolio Status Report
- Partial Assignments Report
- ♦ Rent Comparability Review Progress Report
- ♦ Rent Reduction Only Progress Report
- Mortgage Restructuring Progress Report