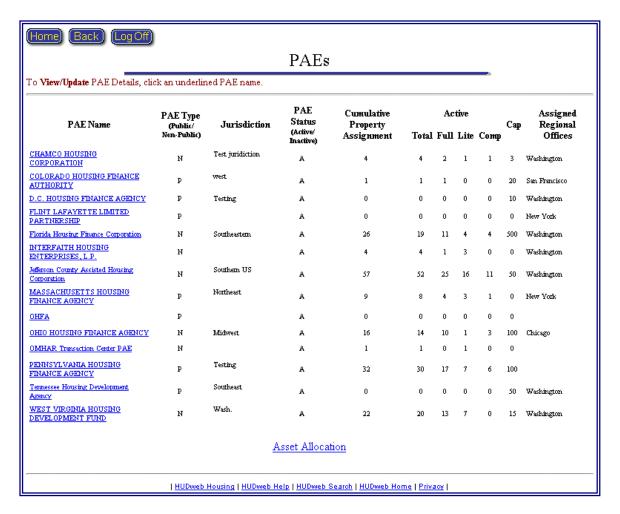

#### 6.3 View/Update PAEs Screen

After a PAE has been entered into the M2M system, the OMHAR HQ user may view or update PAE-related data, as necessary.

When the View/Update PAEs button is selected, the following screen (Figure 6-4, PAEs Screen) will appear:

Figure 6-4, PAEs Screen

This screen is a summary of the PAEs (in alphabetical order) currently entered in the M2M system. Assignment values on this screen are system-generated. Other PAE information is entered by the OMHAR HQ user either through the PAE View/Update PAE Details screen or the Add PAE screen.