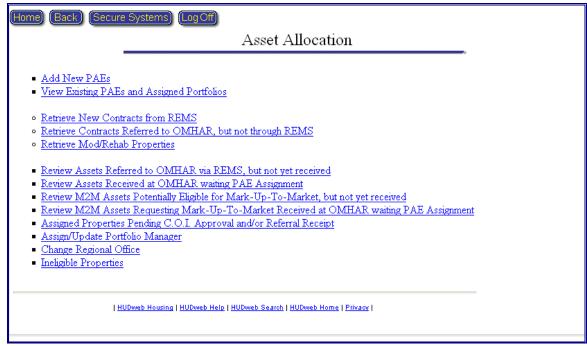

#### 6.1 Asset Allocation Screen

The following screen (Figure 6-1, Asset Allocation Screen) will be returned when the Asset Allocation module button is clicked:

Figure 6-1, Asset Allocation Screen

The Asset Allocation screen allows access to the following functions:

- Add New PAEs
- View Existing PAEs and Assigned Portfolios
- Retrieve New Contracts from REMS
- Retrieve Contracts Referred to OMHAR, but not through REMS
- Retrieve Mod/rehab Properties
- Review Assets Referred to OMHAR via REMS, but not yet received
- Review Assets Received at OMHAR waiting PAE Assignment
- Review M2M Assets Potentially Eligible for Mark-Up-To-Market But Not Yet Received
- Review M2M Assets Requesting Mark-Up-To-Market Received at OMHAR waiting PAE Assignment

- Assigned Properties Pending C.O.I. Approval and/or Referral Receipt
- ♦ Assign/Update Portfolio Manager
- Change Regional Office
- Ineligible Properties

The buttons appear in this order to logically instruct the user to complete the addition of a PAE (if not previously added to the M2M system) before attempting to assign properties.

The left side of this page provides access to the Critical Dates Tracking, Restructuring Plans, Closing, and Reports modules by clicking the respective buttons.