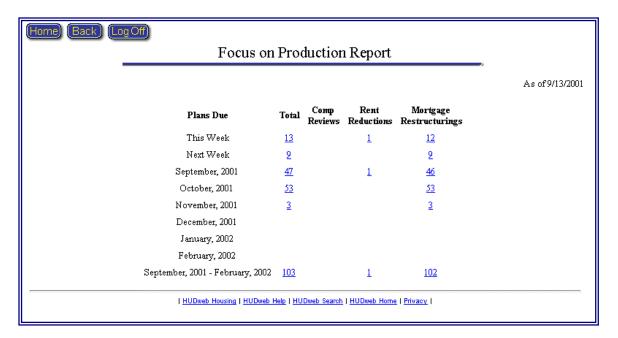

## 7.3.4 Critical Dates Reporting

Data entered in the Critical Dates Tracking module is used to generate the following reports:

- Assigned Active Property Report
- Submitted Plans Awaiting Decision Report
- Property Status Report
- Overview of the Portfolio Status Report
- Partial Assignments Report
- ♦ Rent Comparability Review Progress Report
- ♦ Rent Reduction Only Progress Report
- Mortgage Restructuring Progress Report