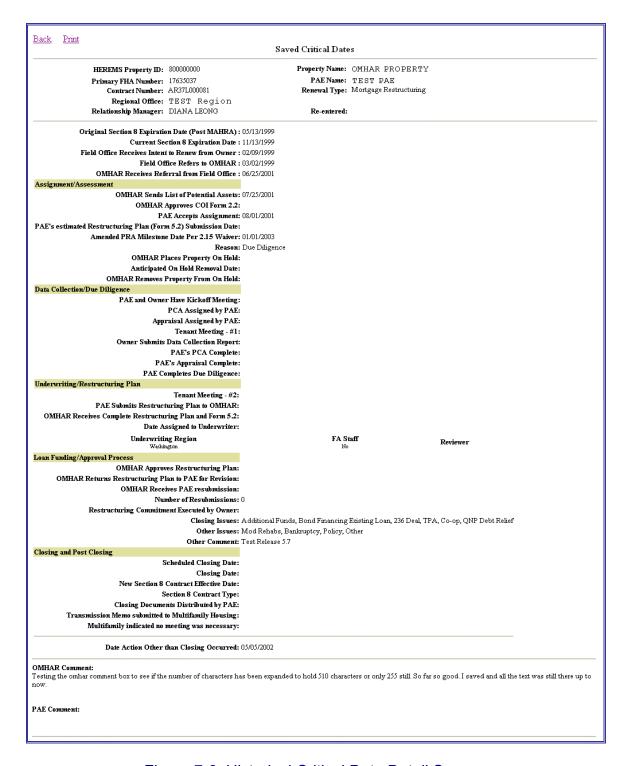

Figure 7-5, Historical Data Summary Screen

The Critical Date Detail, saved at the time the action was performed, can be viewed by clicking the <u>Renewal Type</u> or <u>PAE unassignment</u> or <u>Reactivation</u> links. Shown below, in Figure 7-6, Historical Critical Date Detail Screen, is a sample display. Clicking the <u>Portfolio Manager</u> link will display a popup window showing the date the indicated portfolio manager was assigned.

Figure 7-6, Historical Critical Date Detail Screen