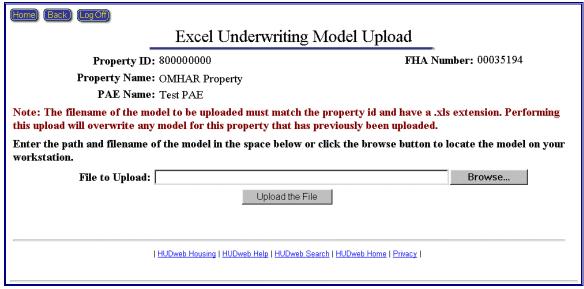

Note: These restructuring plan forms are only one part of the Draft Restructuring Plans and Subsidy Recommendations that must be submitted to OMHAR for approval.

Within this module are Restructuring Plan Forms that must be submitted and approved via M2M. Each type of restructuring plan form (Form 5.2 and Form 10.2) has its own menu selections, specific to the data that must be collected to generate a form. Additional detail may be found in Section 8.2 Mortgage Restructuring Plan Forms and Section 8.3 Rent Reduction Only Plan Forms, respectively.