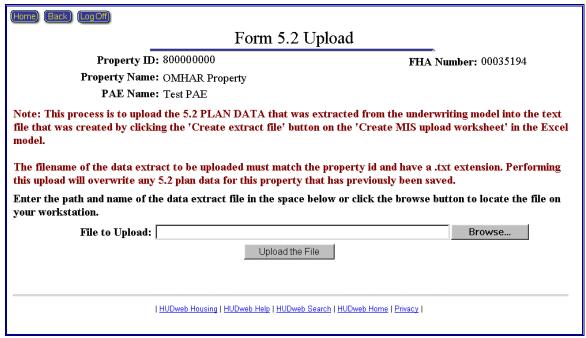

Note: These restructuring plan forms are only one part of the Draft Restructuring Plans and Subsidy Recommendations that must be submitted to OMHAR for approval.

Within this module are Restructuring Plan Forms that must be submitted and approved via M2M. Each type of restructuring plan form (Form 5.2 and Form 10.2) has its own menu selections, specific to the data that must be collected to generate a form. Additional detail may be found in Section 8.2 Mortgage Restructuring Plan Forms and Section 8.3 Rent Reduction Only Plan Forms, respectively.