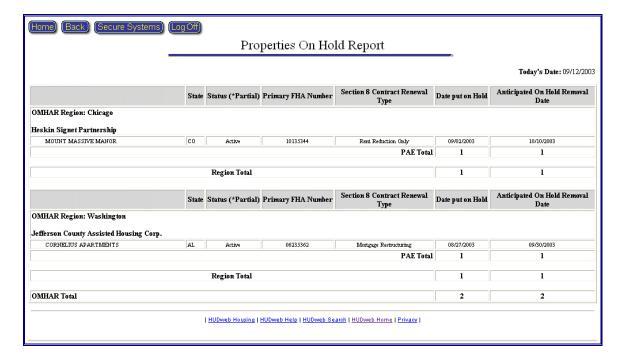

the next six months. By clicking on the total numbers underlined in blue, the properties expected to be submitted are detailed (Figure 10-14, Focus on Production Report (Part II)) by Regional Office and PAE. Also, there is a direct link to the property's critical dates' page to view the current dates and update, if necessary.



Figure 10-13, Focus on Production Report (Part I)



Figure 10-14, Focus on Production Report (Part II)

#### 10.12 Properties On Hold Report

The Properties On Hold Report (Figure 10-15, Properties On Hold Report) lists all assets currently On Hold. A property is placed on hold when impediments to the restructuring process are completely outside of the PAE's control. The 'OMHAR Places Property On Hold' date freezes the property for all OMHAR PRA required dates.



Figure 10-15, Properties On Hold Report

# 10.13 Underwriting Tracking Report

The Underwriting Tracking Report (Figure 10-16, Underwriting Tracking Report) lists all Full Debt Restructurings currently submitted to OMHAR for Underwriting Review.



Figure 10-16, Underwriting Tracking Report