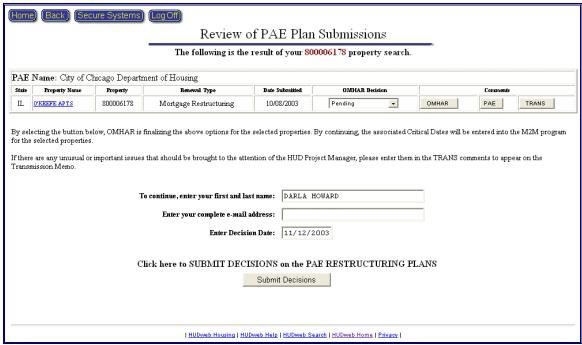

Figure 8-1, Restructuring Plans Screen

Users may search for Restructuring Plans by clicking the Search for Property Plans link or retrieve submitted plans by clicking the Review Submitted Plans Awaiting Decision link. Clicking the Search for Property Plans link retrieves a search selection criteria page, as shown below in Figure 8-2, Restructuring Plans Search Criteria Screen.