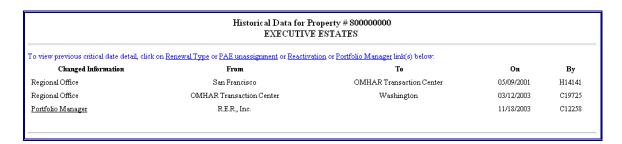

Figure 7-4, History Notice

To see a summary of the historical actions, click the <u>Historical Data</u> link to display the Historical Data screen as shown in Figure 7-5, Historical Data Summary Screen.

Figure 7-5, Historical Data Summary Screen

The Critical Date Detail, saved at the time the action was performed, can be viewed by clicking the <u>Renewal Type</u> or <u>PAE unassignment</u> or <u>Reactivation</u> links. Shown below, in Figure 7-6, Historical Critical Date Detail Screen, is a sample display. Clicking the <u>Portfolio Manager</u> link will display a popup window showing the date the indicated portfolio manager was assigned.