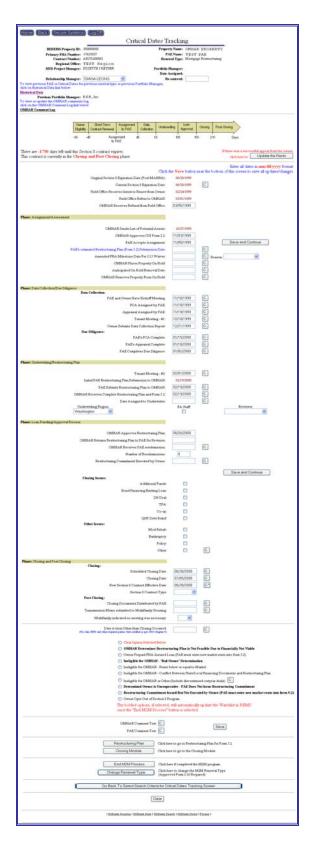

Figure 7-3-1, Mortgage Restructuring Critical Dates Screen (Partial), on the following page provides an example of a Critical Dates Tracking screen for a property designated as a partial assignment. HQ users may check the steps that need to be performed by the PAE and also enter a due date for selected steps. Only the steps that are checked or have a due date will be displayed to the PAE. Regional Office users may input due dates, but cannot select any of the other steps.

Figure 7-3, Mortgage Restructuring Critical Dates Screen

Figure 7-3-1, Mortgage Restructuring Critical Dates Screen (Partial)

| Home Back Secure Systems (Log Off)                                                                                                        | Critical Dates Tracking                                                                                |                                                                                  |
|-------------------------------------------------------------------------------------------------------------------------------------------|--------------------------------------------------------------------------------------------------------|----------------------------------------------------------------------------------|
| HEREMS Property ID: 800000000 Primary FHA Number: 06244012 Contract Number: AL09M000037 Regional Office: TESTRegion Relationship Manager: | Property Name:<br>PAE Name:                                                                            | OMHAR PROPERTY TEST_PAB MU2M Comp Review                                         |
| To view or update the OMHAR comments log, click on the OMHAR Comment Log ink below.  OMHAR Comment Log                                    | _                                                                                                      |                                                                                  |
| There are days left until this Section 8 contra<br>This contract is currently in the Assignment/Ass                                       |                                                                                                        | ß                                                                                |
|                                                                                                                                           | Click the <b>Save</b> button near the bottom of the                                                    | Enter all dates in mm/dd/yyyy format.<br>his screen to save all updates/changes. |
| Original Section 8 Expiration Date (Post MAHRA):                                                                                          |                                                                                                        |                                                                                  |
| Current Section 8 Expiration Date:                                                                                                        | 01/20/2003                                                                                             | C                                                                                |
| Field Office Receives Intent to Renew from Owner:                                                                                         | 09/07/2001                                                                                             |                                                                                  |
| Field Office Refers to OMHAR:                                                                                                             |                                                                                                        |                                                                                  |
| OMHAR Receives Referral from Field Office:                                                                                                | 11/19/2002                                                                                             |                                                                                  |
| Phase: Assignment/Assessment                                                                                                              |                                                                                                        |                                                                                  |
| OMHAR Sends List of Potential Assets:                                                                                                     | 12/02/2002                                                                                             |                                                                                  |
| OMHAR Approves COI Form 2.2:                                                                                                              | 12/06/2002                                                                                             |                                                                                  |
| PAE Accepts Assignment:                                                                                                                   |                                                                                                        | Save and Continue                                                                |
| PAE's estimated Comp Review submission Date:                                                                                              |                                                                                                        | C                                                                                |
| •                                                                                                                                         |                                                                                                        |                                                                                  |
| Complete Comp Review Due (per PRA): Amended Due Date (Per Rel. Mgr.):                                                                     |                                                                                                        | C                                                                                |
| Phase: Comparability Review                                                                                                               |                                                                                                        |                                                                                  |
| PAE Submits Review Results to OMHAR:                                                                                                      |                                                                                                        |                                                                                  |
|                                                                                                                                           |                                                                                                        |                                                                                  |
| OMHAR Approves Review Results:                                                                                                            |                                                                                                        |                                                                                  |
| OMHAR Returns Review Results to PAE for Revision                                                                                          |                                                                                                        | C                                                                                |
| PAE Notifies HUD Field Office:                                                                                                            |                                                                                                        | C                                                                                |
| OMHAR Receives Complete Comp Review:                                                                                                      |                                                                                                        | С                                                                                |
| OMHAR Receives PAE Resubmission:                                                                                                          |                                                                                                        | С                                                                                |
| Number of Resubmissions:                                                                                                                  | 0                                                                                                      |                                                                                  |
| Approved Review Results:                                                                                                                  | © Review in Process C Section 8 Contract Rent Over Market C Section 8 Contract Rent Equal/Under Market | Comp Review Results Click to enter/update comp review results.                   |
|                                                                                                                                           | IAR Comment Text: C*  PAE Comment Text: C  S                                                           | ave                                                                              |
| End M2I                                                                                                                                   | VI Process Click here if completed the M2N                                                             | A program.                                                                       |
| Go Back To Sele                                                                                                                           | ct Search Criteria for Critical Dates Tracking So                                                      | creen                                                                            |
|                                                                                                                                           | Clear                                                                                                  |                                                                                  |
|                                                                                                                                           | <u>HUDweb Help</u>   <u>HUDweb Search</u>   <u>HUDweb Home</u>   <u>Priv</u>                           | acy                                                                              |