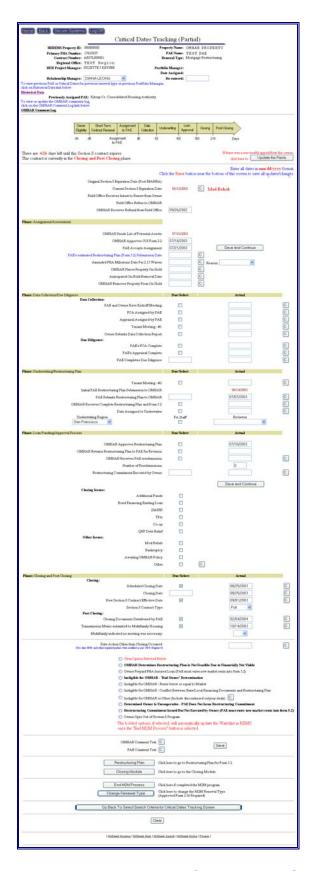

Figure 7-3-1, Mortgage Restructuring Critical Dates Screen (Partial), on the following page provides an example of a Critical Dates Tracking screen for a property designated as a partial assignment. HQ users may check the steps that need to be performed by the PAE and also enter a due date for selected steps. Only the steps that are checked or have a due date will be displayed to the PAE. Regional Office users may input due dates, but cannot select any of the other steps.

Figure 7-3, Mortgage Restructuring Critical Dates Screen

Figure 7-3-1, Mortgage Restructuring Critical Dates Screen (Partial)

| Home Back Secure Systems (Log Off)                                                                                                        | Critical Dates Tracking                                                                                |                                                                                  |
|-------------------------------------------------------------------------------------------------------------------------------------------|--------------------------------------------------------------------------------------------------------|----------------------------------------------------------------------------------|
| HEREMS Property ID: 800000000 Primary FHA Number: 06244012 Contract Number: AL09M000037 Regional Office: TESTRegion Relationship Manager: | Property Name:<br>PAE Name:                                                                            | OMHAR PROPERTY TEST_PAB MU2M Comp Review                                         |
| To view or update the OMHAR comments log, click on the OMHAR Comment Log ink below.  OMHAR Comment Log                                    | _                                                                                                      |                                                                                  |
| There are days left until this Section 8 contra<br>This contract is currently in the Assignment/Ass                                       |                                                                                                        | ß                                                                                |
|                                                                                                                                           | Click the <b>Save</b> button near the bottom of the                                                    | Enter all dates in mm/dd/yyyy format.<br>his screen to save all updates/changes. |
| Original Section 8 Expiration Date (Post MAHRA):                                                                                          |                                                                                                        |                                                                                  |
| Current Section 8 Expiration Date:                                                                                                        | 01/20/2003                                                                                             | C                                                                                |
| Field Office Receives Intent to Renew from Owner:                                                                                         | 09/07/2001                                                                                             |                                                                                  |
| Field Office Refers to OMHAR:                                                                                                             |                                                                                                        |                                                                                  |
| OMHAR Receives Referral from Field Office:                                                                                                | 11/19/2002                                                                                             |                                                                                  |
| Phase: Assignment/Assessment                                                                                                              |                                                                                                        |                                                                                  |
| OMHAR Sends List of Potential Assets:                                                                                                     | 12/02/2002                                                                                             |                                                                                  |
| OMHAR Approves COI Form 2.2:                                                                                                              | 12/06/2002                                                                                             |                                                                                  |
| PAE Accepts Assignment:                                                                                                                   |                                                                                                        | Save and Continue                                                                |
| PAE's estimated Comp Review submission Date:                                                                                              |                                                                                                        | C                                                                                |
| •                                                                                                                                         |                                                                                                        |                                                                                  |
| Complete Comp Review Due (per PRA): Amended Due Date (Per Rel. Mgr.):                                                                     |                                                                                                        | C                                                                                |
| Phase: Comparability Review                                                                                                               |                                                                                                        |                                                                                  |
| PAE Submits Review Results to OMHAR:                                                                                                      |                                                                                                        |                                                                                  |
|                                                                                                                                           |                                                                                                        |                                                                                  |
| OMHAR Approves Review Results:                                                                                                            |                                                                                                        |                                                                                  |
| OMHAR Returns Review Results to PAE for Revision                                                                                          |                                                                                                        | C                                                                                |
| PAE Notifies HUD Field Office:                                                                                                            |                                                                                                        | C                                                                                |
| OMHAR Receives Complete Comp Review:                                                                                                      |                                                                                                        | С                                                                                |
| OMHAR Receives PAE Resubmission:                                                                                                          |                                                                                                        | С                                                                                |
| Number of Resubmissions:                                                                                                                  | 0                                                                                                      |                                                                                  |
| Approved Review Results:                                                                                                                  | © Review in Process C Section 8 Contract Rent Over Market C Section 8 Contract Rent Equal/Under Market | Comp Review Results Click to enter/update comp review results.                   |
|                                                                                                                                           | IAR Comment Text: C*  PAE Comment Text: C  S                                                           | ave                                                                              |
| End M2I                                                                                                                                   | VI Process Click here if completed the M2N                                                             | A program.                                                                       |
| Go Back To Sele                                                                                                                           | ct Search Criteria for Critical Dates Tracking So                                                      | creen                                                                            |
|                                                                                                                                           | Clear                                                                                                  |                                                                                  |
|                                                                                                                                           | <u>HUDweb Help</u>   <u>HUDweb Search</u>   <u>HUDweb Home</u>   <u>Priv</u>                           | acy                                                                              |