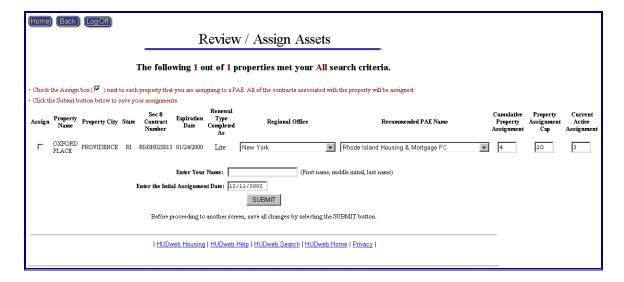

The screen is depicted below as Figure 6-10, Review/Assign Assets Screen:

Figure 6-10, Review/Assign Assets Screen

The following steps direct users in making property assignments in the M2M system (for each property that will be assigned to a PAE):

- 1. Review property data to ensure that it is accurate and complete
- ▶ **Note:** Only one contract is displayed for each property. All contracts associated with the property will be assigned to the PAE with the one displayed.
  - 2. Review the Contract Renewal Type field for the property to ensure that it is accurate. If necessary, click the drop-down box to change the renewal option (This change should only be made with the

▶ **Note**: This change is only effective within the M2M system and it may be necessary to contact other representatives of other systems to correct or update data.

4. Review the Recommended PAE Name generated by M2M. If there is no recommended PAE (based on the predefined criteria), the property will have "No Assigned PAE" as its Recommended PAE Name

If there is no recommended PAE or to select a different PAE than what was recommended, click the Recommended PAE Name button to select one from a list of PAEs. Click the Continue button to save the PAE selected from the list.

- 5. Click the Assign check box ☐ next to the Property ID to indicate assignment approval
- 6. If desired, click the Comment Box to enter any comments about the property assignment

- 7. If desired, click the Partial check box next to the Expiration Date to indicate the property is to be a partial assignment (for a Mortgage Restructuring Plan only)
- 8. Repeat steps 1-6 for each additional property assignment
- You may alternately designate the property as being Ineligible by clicking the Ineligible check box and entering a comment in the Ineligible Comment Box