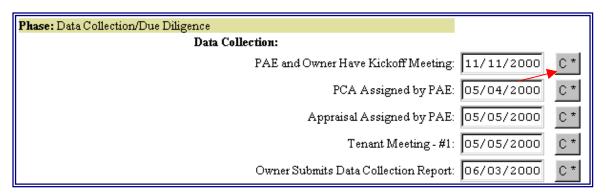

Comments relative to tasks/dates may be recorded in the M2M system and are encouraged. Click on the "C" button next to a critical date to enter comments (in a pop-up box) related to a specific date or phase. Figure 7-9, Comment Fields is an excerpt of a Mortgage Restructuring Critical Dates Tracking screen with highlighted comment boxes.

Figure 7-9, Comment Fields

On the Mortgage Restructuring Critical Dates Tracking screen (only) there is a yellow timeline that shows at a glance, the guidelines for completing phases and tasks (in accordance to the timeframes in the M2M Operating Procedures Guide).