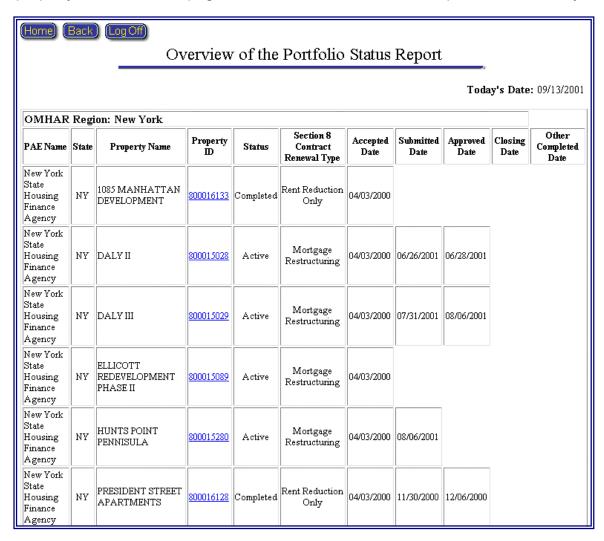

## 7.3.4 Critical Dates Reporting

Data entered in the Critical Dates Tracking module is used to generate the following reports:

- Assigned Active Property Report
- Submitted Plans Awaiting Decision Report
- Property Status Report
- Overview of the Portfolio Status Report
- Partial Assignments Report
- ♦ Rent Comparability Review Progress Report
- ♦ Rent Reduction Only Progress Report
- Mortgage Restructuring Progress Report