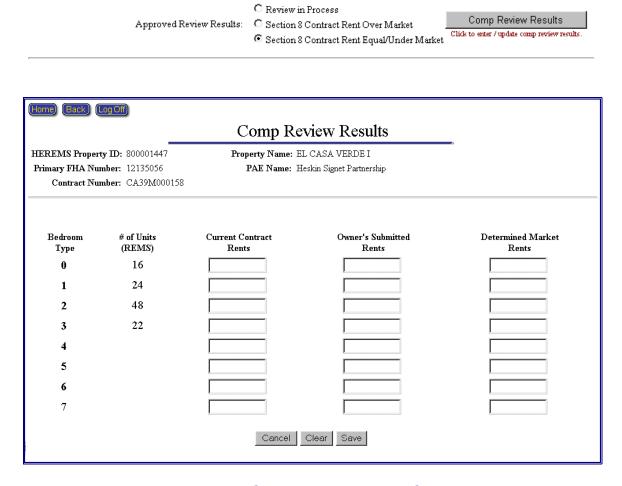

### 7.3.8 Comp Review Results Screen

Clicking the 'Comp Review Results' button that is displayed on a Comp Review type contract, will display a screen for entering Comp Review Results information as shown below in Figure 7-13, Comp Review Results Screen.

Figure 7-13, Comp Review Results Screen

Input data fields allow the user to enter the Current Rent, Owner's Submitted Rent, and Determined Market Rent amounts for each unit type.