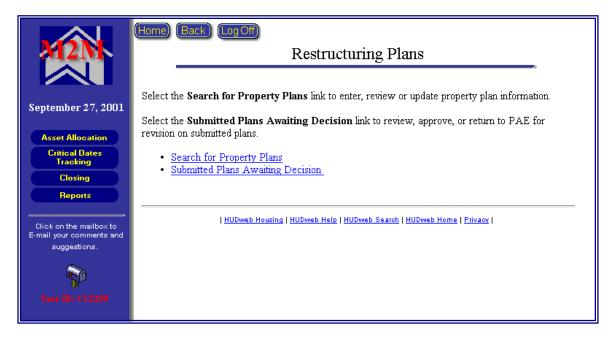

#### 8 RESTRUCTURING PLANS MODULE

The Restructuring Plans module is accessed by selecting the Restructuring Plans button from M2M's home screen. There are also links at the bottom of the Mortgage Restructuring and Rent Reduction Only Critical Dates Tracking screens to the associated property's restructuring plan form.

Figure 8-1, Restructuring Plans Screen, represents the screen that will be retrieved when the Restructuring Plans button is clicked. The button may be found on M2M's home page and on the menu bar within other modules.

Figure 8-1, Restructuring Plans Screen

Users may search for Restructuring Plans by clicking the Search for Property Plans link or retrieve submitted plans by clicking the Review Submitted Plans Awaiting Decision link. Clicking the Search for Property Plans link retrieves a search selection criteria page, as shown below in Figure 8-2, Restructuring Plans Search Criteria Screen.