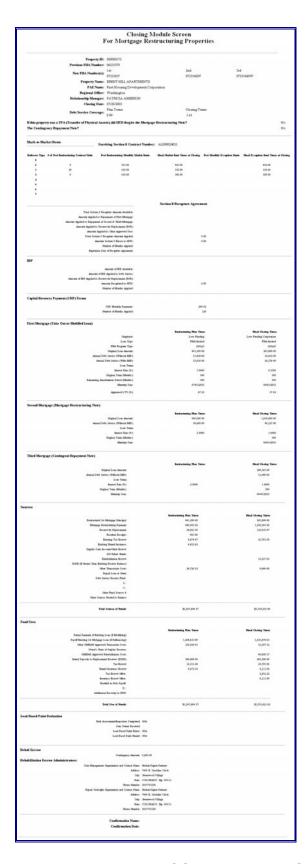

#### 4.4 Closing Module Button

The Closing button gives Users a facility for tracking and updating select restructuring plan information and to retain the actual closing figures.

#### 8 RESTRUCTURING PLANS MODULE

The Restructuring Plans module is accessed by selecting the Restructuring Plans button from M2M's home screen. There are also links at the bottom of the Mortgage Restructuring and Rent Reduction Only Critical Dates Tracking screens to the associated property's restructuring plan form.

Note: These restructuring plan forms are only one part of the Draft Restructuring Plans and Subsidy Recommendations that must be submitted to OMHAR for approval.

Within this module are Restructuring Plan Forms that must be submitted and approved via M2M. Each type of restructuring plan form (Form 5.2 and Form 10.2) has its own menu selections, specific to the data that must be collected to generate a form. Additional detail may be found in Section 8.2 Mortgage Restructuring Plan Forms and Section 8.3 Rent Reduction Only Plan Forms, respectively.

Figure 8-1, Restructuring Plans Screen, represents the screen that will be retrieved when the Restructuring Plans button is clicked. The button may be found on M2M's home page and on the menu bar within other modules.