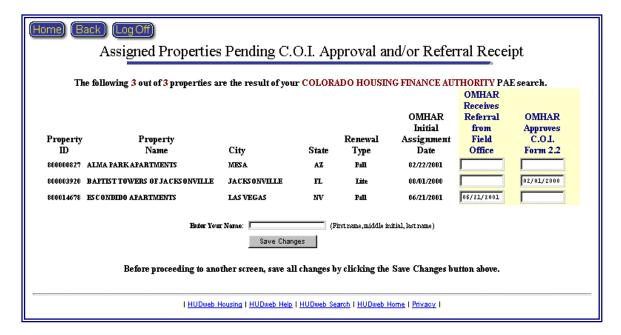

#### 6.11 Assigned Properties Pending C.O.I. Approval and/or Referral receipt

This function allows OMHAR HQ users to enter the COI Approval Date and/or Referral Date for multiple properties at a time instead of going through each property's Critical Dates Tracking screen. The search screen allows selecting properties by PAE Name or ALL Properties Pending C.O.I. Approval and/or Referral Receipt. Only assigned properties that do not already have both a COI Approval Date and Referral Date are selected. The screen is depicted below in Figure 6-13, Assigned Properties Pending C.O.I. Approval and/or Referral Receipt Screen.

Figure 6-13, Assigned Properties Pending C.O.I. Approval and/or Referral Receipt Screen

To add or change the information for a property, enter the Referral Receipt Date and/or COI Approval Date, your name, and click the Save Changes button.