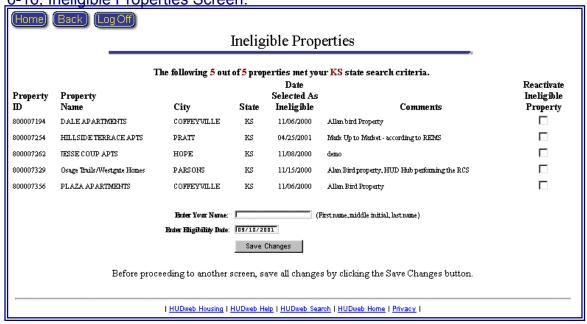

#### 6.14 Ineligible Properties Screen

This function allows OMHAR HQ users to reactivate properties that have been designated as Ineligible. The search screen allows selecting properties by State,

Property ID, or ALL Ineligible Properties. The screen is depicted below in Figure 6-16, Ineligible Properties Screen.

Figure 6-16, Ineligible Properties Screen

To reactivate a property, click the checkbox for the desired properties, enter your name, the Eligibility Date (defaulted to current date), and click the Save Changes button.