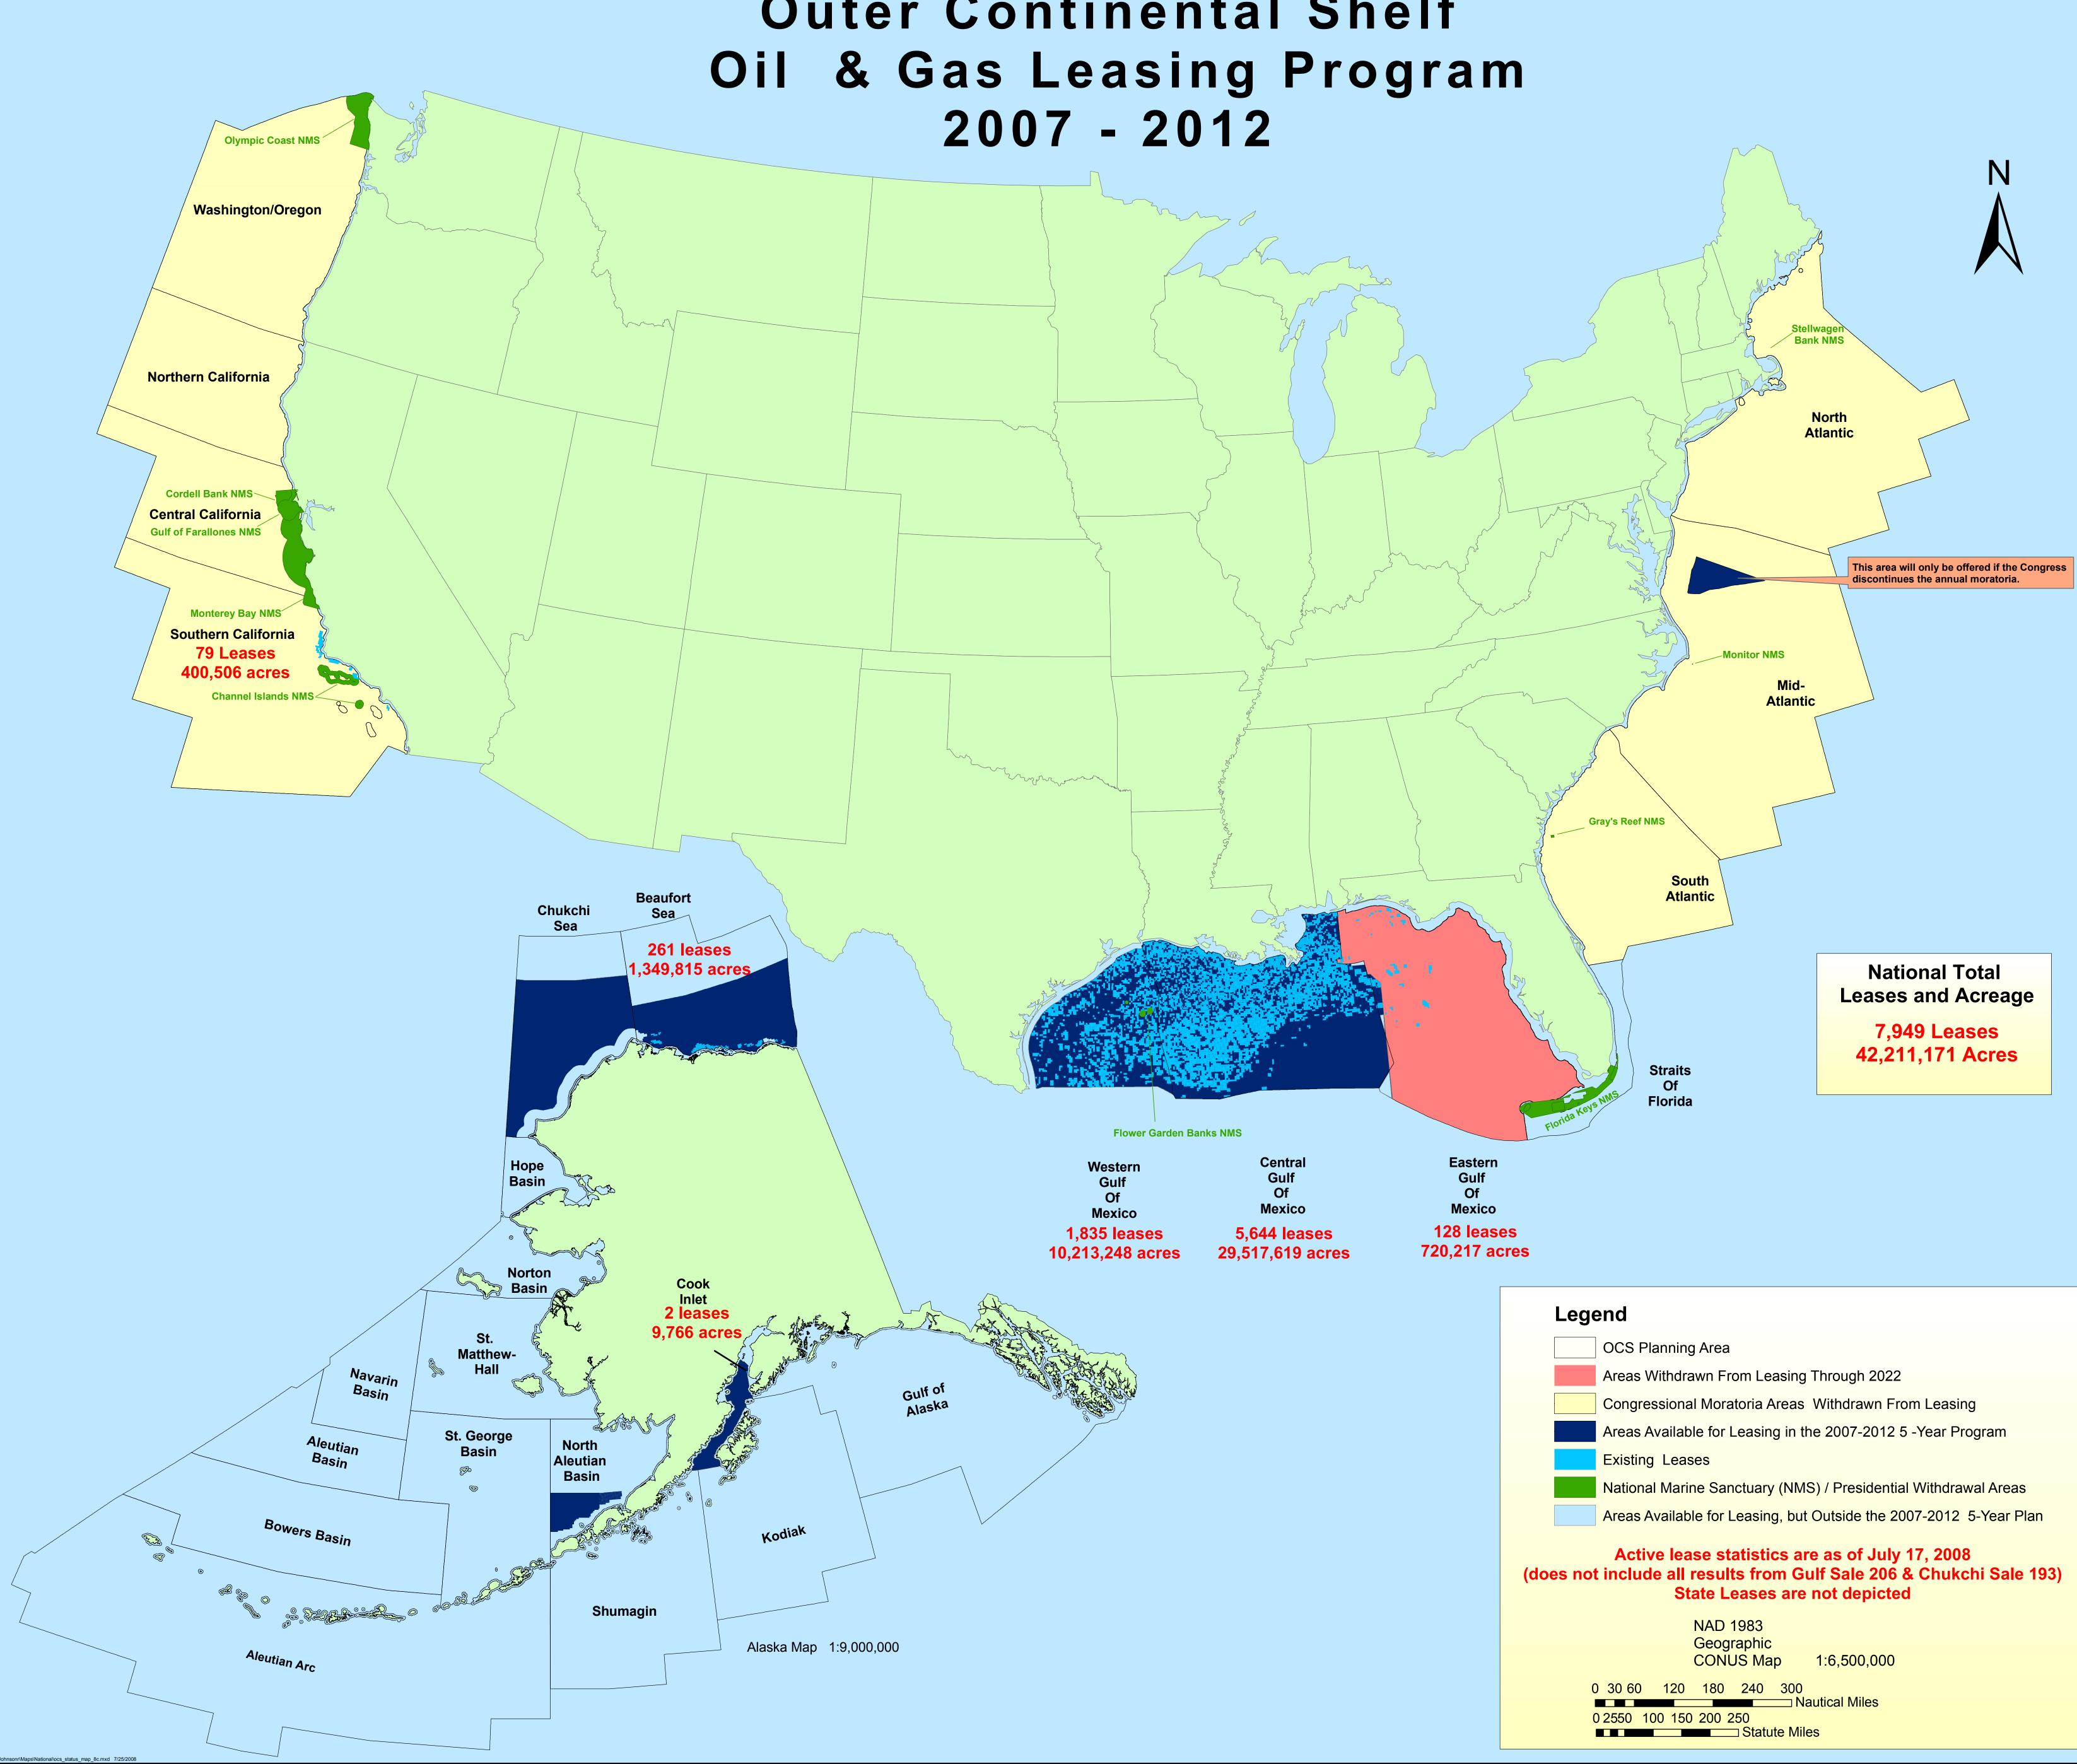

## **Outer Continental Shelf**

| Legend                                                                                                                                                   |
|----------------------------------------------------------------------------------------------------------------------------------------------------------|
| OCS Planning Area                                                                                                                                        |
| Areas Withdrawn From Leasing Through 2022                                                                                                                |
| Congressional Moratoria Areas Withdrawn From Leasing                                                                                                     |
| Areas Available for Leasing in the 2007-2012 5 -Year Program                                                                                             |
| Existing Leases                                                                                                                                          |
| National Marine Sanctuary (NMS) / Presidential Withdrawal Areas                                                                                          |
| Areas Available for Leasing, but Outside the 2007-2012 5-Year Plan                                                                                       |
| Active lease statistics are as of July 17, 2008<br>(does not include all results from Gulf Sale 206 & Chukchi Sale 193)<br>State Leases are not depicted |
| NAD 1983<br>Geographic<br>CONUS Map 1:6,500,000                                                                                                          |
| 0 30 60 120 180 240 300<br>0 2550 100 150 200 250<br>Statute Miles                                                                                       |