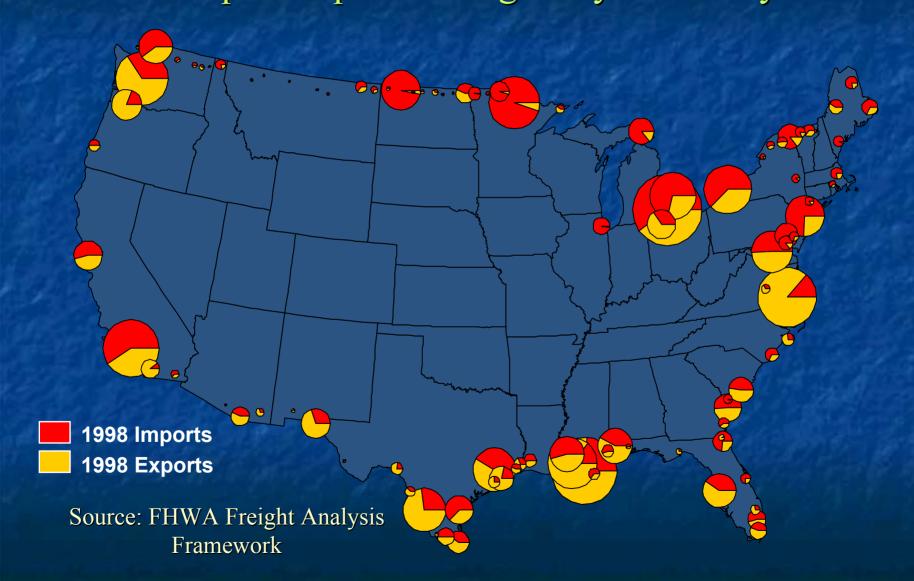

## International Freight Gateways 1998 Import/Export Tonnage May Double by 2020

US Department of Transportation Federal Highway Administration Office of Freight and Operations Operation Core Bussiness Unit Freight Analysis Framework FAF Truck Flow (1998)

#### **Air-Freight Origins and Destinations**

All commodities, domestic airport-to-airport traffic, in tons

**Total Combined Water Flows** 

(1998)

U.S. Departmentof Transportation Federal Highway Administration Office of Freight Management and Operations Operations Core Business Unit