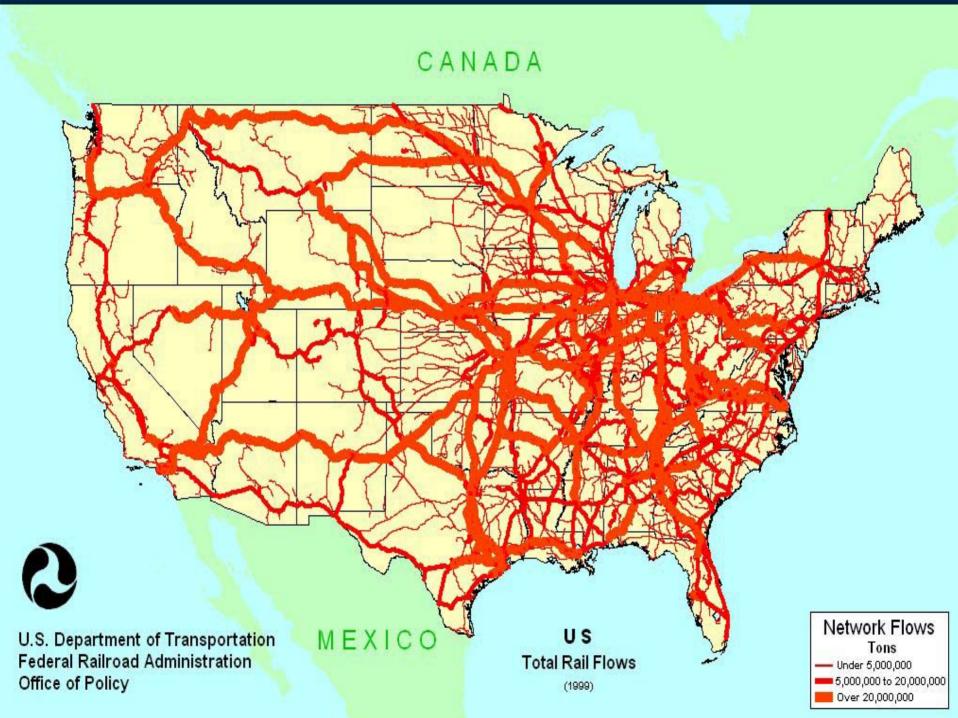

most of the nation's inland waterways, half of its largest deep-water ports, and all of the major shallow-water ports.

#### What is the Heartland Region?



#### What Freight Capacity Crisis?

Today's traffic congestion congestion costs all of us \$78 billion annually, and wastes 4.5 billion person-hours as well as 6.8 billion gallons of fuel.

The nation's transportation system facilitates the flow of cargoes valued at more than \$9 trillion. U.S. DOT estimates that, by 2020, those flows will grow to almost \$30 trillion.





## International Freight Gateways 1998 Import/Export Tonnage May Double by 2020







US Department of Transportation Federal Highway Administration Office of Freight and Operations Operation Core Bussiness Unit Freight Analysis Framework FAF Truck Flow (1998)





#### **Air-Freight Origins and Destinations**

All commodities, domestic airport-to-airport traffic, in tons







**Total Combined Water Flows** 

(1998)



U.S. Departmentof Transportation Federal Highway Administration Office of Freight Management and Operations Operations Core Business Unit

## Mississippi's Freight Profile

| MISSISSIPPI           | Tons<br>(millions)