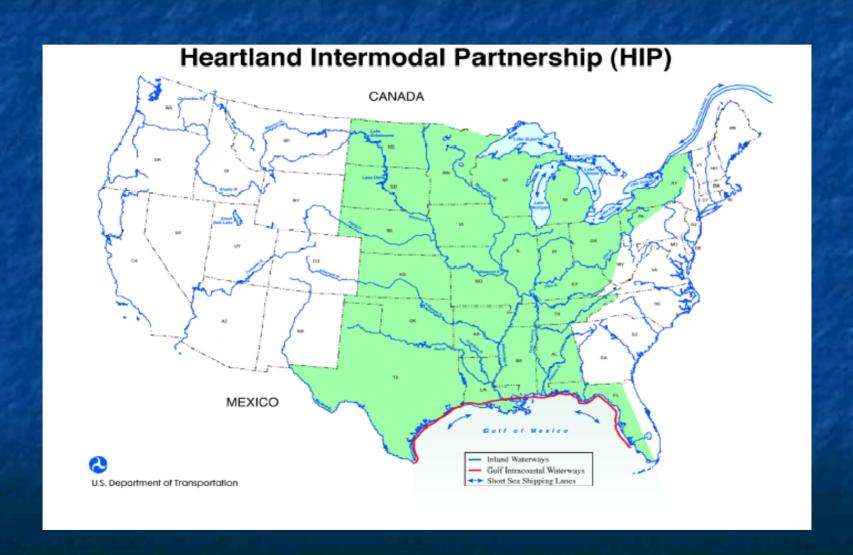

#### What is the Heartland Region?

The nation's manufacturing center and breadbasket includes as many as 24 states.

Immediate next-door neighbors, Canada and Mexico, are linked by both land and water.

The region has most of the nation's inland waterways, half of its largest deep-water ports, and all of the major shallow-water ports.

#### What is the Heartland Region?