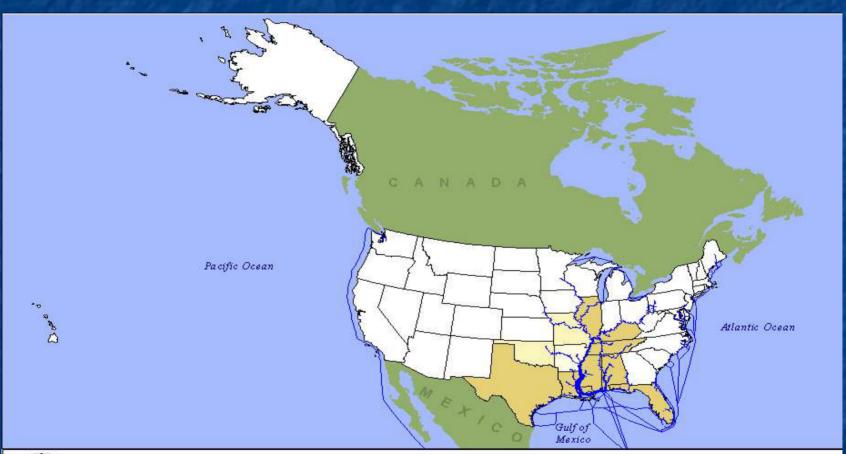

#### What is the Heartland Region?

The nation's manufacturing center and breadbasket includes as many as 24 states.

Immediate next-door neighbors, Canada and Mexico, are linked by both land and water.

The region has most of the nation's inland waterways, half of its largest deep-water ports, and all of the major shallow-water ports.

#### What is the Heartland Region?