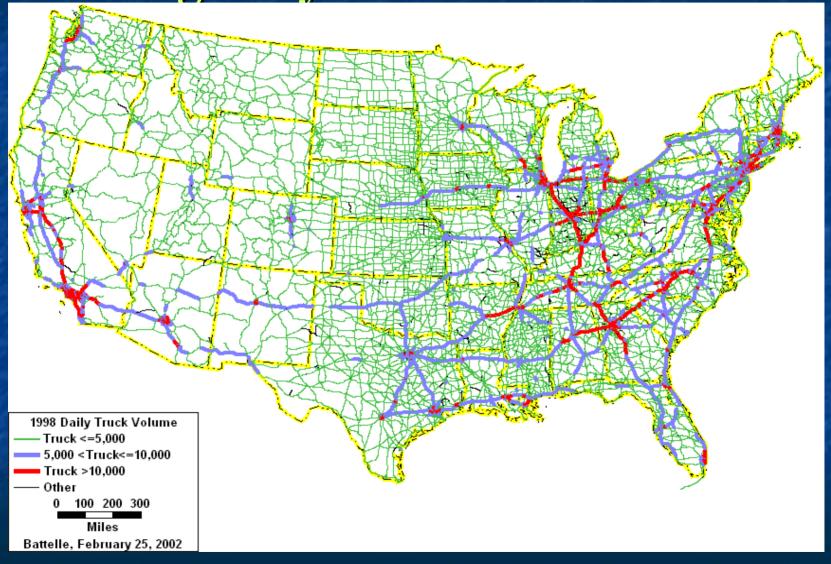

to 250,000 250,001 to 500,000 500,001 to 1,000,000 Моге than 1,000,000

#### From Push to Pull Logistics Systems



#### Freight Growth Rates -Trend

#### Tonnage Forecasts –

#### **US Domestic:**

All Freight 1998-2020: 2.4% (Cumulative: 67%)

#### **\*** US International:

1998-2020: 2.8% (Cumulative: 85%)

Subset - US/Canada 1998-2020: 3.2% (Cumulative: 99%)

Subset - US/Mexico 1998-2020: 5.4% (Cumulative: 217%)

Subset - US/ROW 1998-2020: 2.6% (Cumulative: 77%)

#### World and U.S. Merchandise Trade

Trade is growing and now accounts for 25% of U.S. GDP, up from 11% in 1970...expected to increase to 35% by 2020



Source: World Bank, World Development Indicators 1999

# Freight Tonnage Forecast by Region, 2000-2020



**Project** 

# Truck Volumes on National Highway Network – 1998



## Mississippi Daily Truck Flows – 1998



# Truck Volumes on Highway Network – 2020



## Mississippi Daily Truck Flows 2020



#### **Congested Highways 2000**



## Potential Congested Highways 2020



Source: U.S. DOT Freight Analysis Framework Project

# Community and Land Use Impacts Increasing Cost and Complexity of Expanding Marine, Rail, Truck, and Air Terminals



#### **Intermodal Challenges**



**NHS Connectors** 

Poor physical condition Poor geometrics

"Orphan status"

Inadequate coordination of investment strategies

#### **Intermodal Challenges**



Freight Outreach Findings

Freight is not adequately addressed at state and local level

Difficult to bring public and private sectors together

## Dysfunctional Public and Private Relationships....the challenge of 21<sup>st