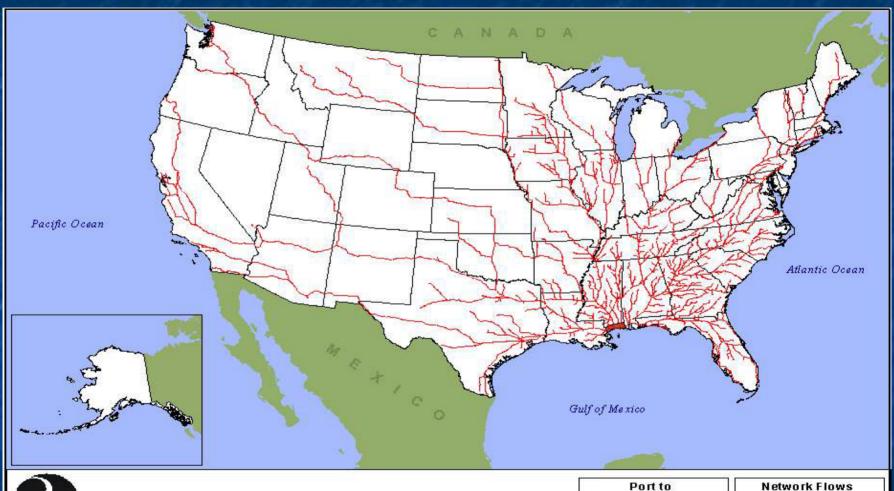

ment and Operations Operations Core Bushess Unit

#### MISSISSIPPI

Total Combined Truck Flows (1998)

# Network Flows (Tols) Obscorped Scorped to 10000000 1000 001 to 10000000 1000 001 to 10000000 Scorped to 50000000 More than 50000000

## Mississippi Rail Flows



## Mississippi Maritime Flows





U.S. Department of Transportation Federal Highway Administration Office of Freight Management and Operations Operations Core Bishess Unit

#### **MISSISSIPPI**

Total Domestic Water Flows (1998)

#### Network Flows

(Tons)

0 to 3,500,000

3,500,001 to 7,000,000

7,000,000 to 10,500,000

10,500,000 to 14,000,000

#### State to State Flows

(Tons) 0 to 250,000

\_\_\_ 0 to 250,000 \_\_\_ 250,001 to 500,000 \_\_\_ 500,001 to 1,000,000

More than 1,000,000

#### Mississippi Maritime Truck Flows





U.S. Department of Transportation Federal Highway Administration Office of Freight Management and Operations Operations Core Business Unit

#### MISSISSIPPI PORTS

Inland Movement of Maritime Cargo by Truck (1998)

#### State Flows (Tons)

- 1 to 250 J 00 25 0 D 0 1 to 50 0 D 0 0
- 500,001 to 1,000,000 More than 1,000,000

#### (Tons)

1 to 250,000 250,001 to 500,000 500,001 to 1,000,000 Моге than 1,000,000

#### From Push to Pull Logistics Systems



#### Freight Growth Rates -Trend

#### Tonnage Forecasts –

#### **US Domestic:**

All Freight 1998-2020: 2.4% (Cumulative: 67%)

#### **\*** US International:

1998-2020: 2.8% (Cumulative: 85%)

Subset - US/Canada 1998-2020: 3.2% (Cumulative: 99%)

Subset - US/Mexico 1998-2020: 5.4% (Cumulative: 217%)

Subset - US/ROW 1998-2020: 2.6% (Cu