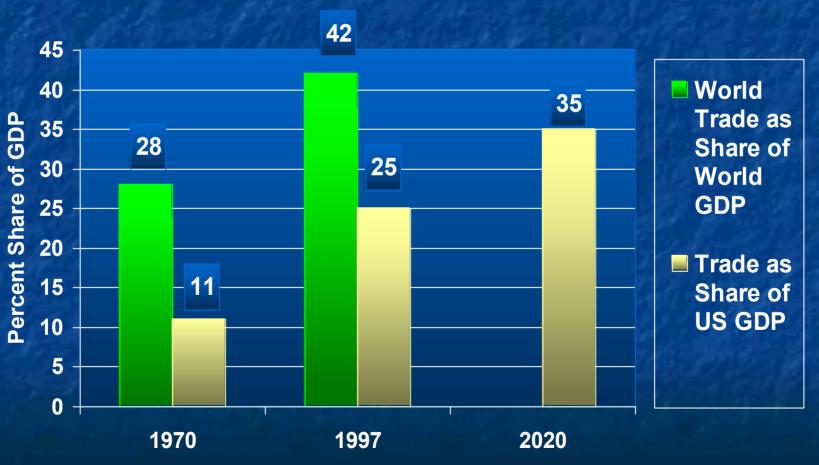

#### World and U.S. Merchandise Trade

Trade is growing and now accounts for 25% of U.S. GDP, up from 11% in 1970...expected to increase to 35% by 2020

Source: World Bank, World Development Indicators 1999