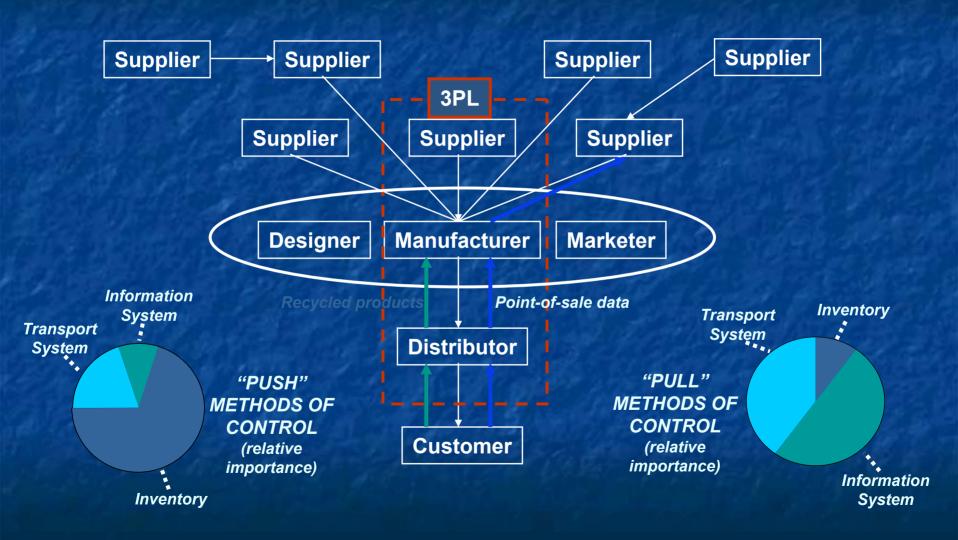

I**

Total Domestic Water Flows (1998)

#### Network Flows

(Tons)

0 to 3,500,000

3,500,001 to 7,000,000

7,000,000 to 10,500,000

10,500,000 to 14,000,000

#### State to State Flows

(Tons) 0 to 250,000

\_\_\_ 0 to 250,000 \_\_\_ 250,001 to 500,000 \_\_\_ 500,001 to 1,000,000

More than 1,000,000

#### Mississippi Maritime Truck Flows





U.S. Department of Transportation Federal Highway Administration Office of Freight Management and Operations Operations Core Business Unit

#### MISSISSIPPI PORTS

Inland Movement of Maritime Cargo by Truck (1998)

#### State Flows (Tons)

- 1 to 250 J 00 25 0 D 0 1 to 50 0 D 0 0
- 500,001 to 1,000,000 More than 1,000,000

#### (Tons)

1 to 250,000 250,001 to 500,000 500,001 to 1,000,000 Моге than 1,000,000

#### From Push to Pull Logistics Systems



#### Freight Growth Rates -Trend

#### Tonnage Forecasts –

#### **US Domestic:**

All Freight 1998-2020: 2.4% (Cumulative: 67%)

#### **\*** US International:

1998-2020: 2.8% (Cumulative: 85%)

Subset - US/Canada 1998-2020: 3.2% (Cumulative: 99%)

Subset - US/Mexico 1998-2020: 5.4% (Cumulative: 217%)

Subset - US/ROW 1998-2020: 2.6% (Cumulative: 77%)

#### World and U.S. Merchandise Trade

Trade is growing and now accounts for 25% of U.S. GDP, up from 11% in 1970...expected to increase to 35% by 2020



Source: World Bank, World Development Indicators 1999

# Freight Tonnage Forecast by Region, 2000-2020



**Project** 

# Truck Volumes on National Highway Network – 1998



## Mississippi Daily Truck Flows – 1998



# Truck Volumes on Highway Network – 2020



## Mississippi Daily Truc