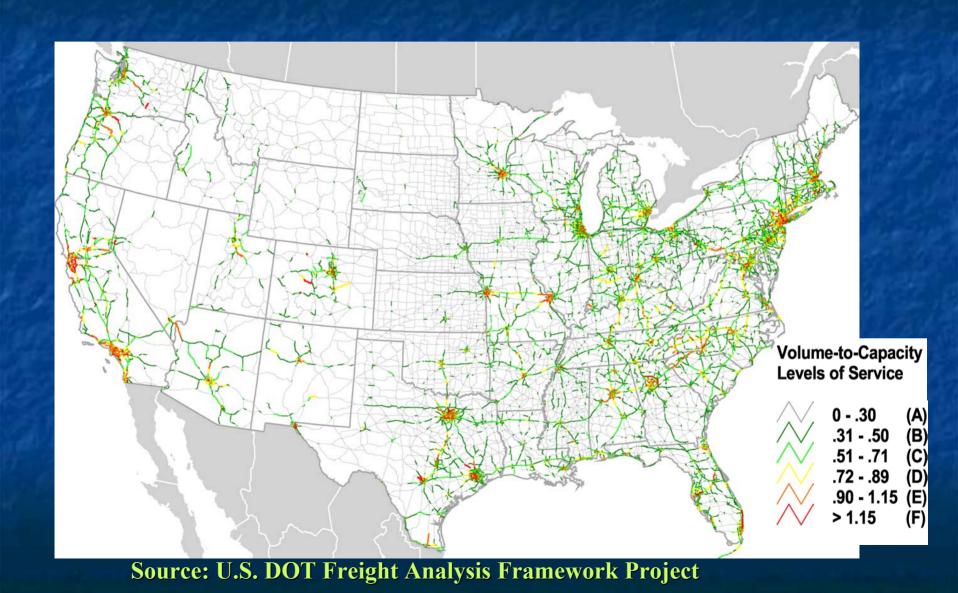

orecasts –

#### **US Domestic:**

All Freight 1998-2020: 2.4% (Cumulative: 67%)

#### **\*** US International:

1998-2020: 2.8% (Cumulative: 85%)

Subset - US/Canada 1998-2020: 3.2% (Cumulative: 99%)

Subset - US/Mexico 1998-2020: 5.4% (Cumulative: 217%)

Subset - US/ROW 1998-2020: 2.6% (Cumulative: 77%)

#### World and U.S. Merchandise Trade

Trade is growing and now accounts for 25% of U.S. GDP, up from 11% in 1970...expected to increase to 35% by 2020



Source: World Bank, World Development Indicators 1999

# Freight Tonnage Forecast by Region, 2000-2020



**Project** 

# Truck Volumes on National Highway Network – 1998



## Mississippi Daily Truck Flows – 1998



# Truck Volumes on Highway Network – 2020



## Mississippi Daily Truck Flows 2020



#### **Congested Highways 2000**



## Potential Congested Highways 2020



Source: U.S. DOT Freight Analysis Framework Project

# Community and Land Use Impacts Increasing Cost and Complexity of Expanding Marine, Rail, Truck, and Air Terminals



#### **Intermodal Challenges**



**NHS Connectors** 

Poor physical condition Poor geometrics

"Orphan status"

Inadequate coordination of investment strategies

#### **Intermodal Challenges**



Freight Outreach Findings

Freight is not adequately addressed at state and local level

Difficult to bring public and private sectors together

## Dysfunctional Public and Private Relationships....the challenge of 21<sup>st</sup> Century needs working with 20<sup>th</sup> Century institutions



#### What Is HIP's Mission?

❖ The Heartland Intermodal Partnership (HIP) is dedicated to p