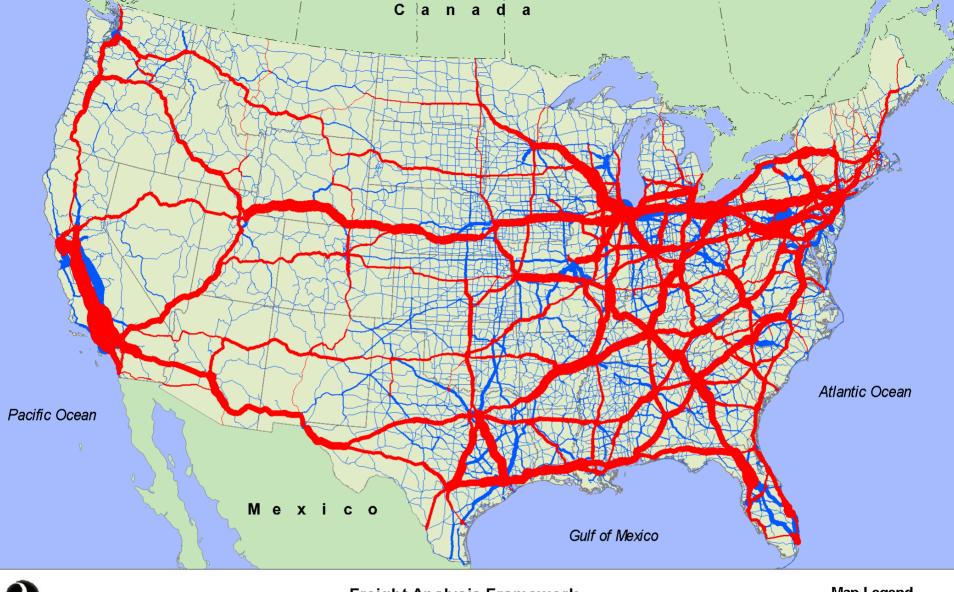

# Truck Volumes on National Highway Network – 1998

# Truck Volumes on Highway Network – 2020