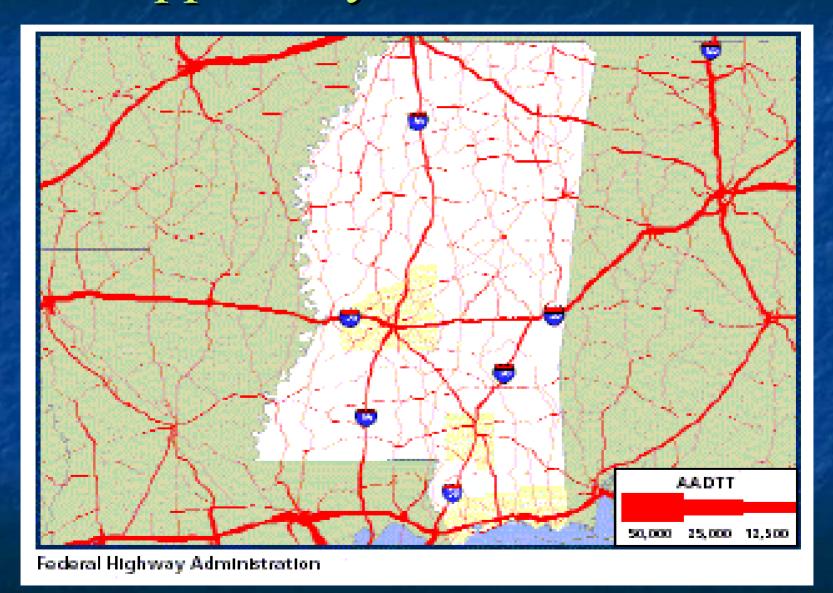

,000,000 Моге than 1,000,000

#### From Push to Pull Logistics Systems



#### Freight Growth Rates -Trend

#### Tonnage Forecasts –

#### **US Domestic:**

All Freight 1998-2020: 2.4% (Cumulative: 67%)

#### **\*** US International:

1998-2020: 2.8% (Cumulative: 85%)

Subset - US/Canada 1998-2020: 3.2% (Cumulative: 99%)

Subset - US/Mexico 1998-2020: 5.4% (Cumulative: 217%)

Subset - US/ROW 1998-2020: 2.6% (Cumulative: 77%)

#### World and U.S. Merchandise Trade

Trade is growing and now accounts for 25% of U.S. GDP, up from 11% in 1970...expected to increase to 35% by 2020



Source: World Bank, World Development Indicators 1999

# Freight Tonnage Forecast by Region, 2000-2020



**Project** 

# Truck Volumes on National Highway Network – 1998



## Mississippi Daily Truck Flows – 1998



# Truck Volumes on Highway Network – 2020



## Mississippi Daily Truck Flows 2020



#### **Congested Highways 2000**



## Potential Congested Highways 2020



Source: U.S. DOT Freight Analysis Framework Project

# Community and Land Use Impacts Increasing Cost and Complexity of Expanding Marine, Rail, Truck, and Air Terminals



#### **Intermodal Challenges**



**NHS Connectors** 

Poor physical condition Poor geometrics

"Orphan status"

Inadequate coordination of investment strategies

#### **Intermodal Challenges**



Freight Outreach Findings

Freight is not adequately addressed at state and local level

Difficult to bring public and private sectors together

## Dysfunctional Public and Private Relationships....the challenge of 21<sup>st</sup> Century needs working with 20<sup>th