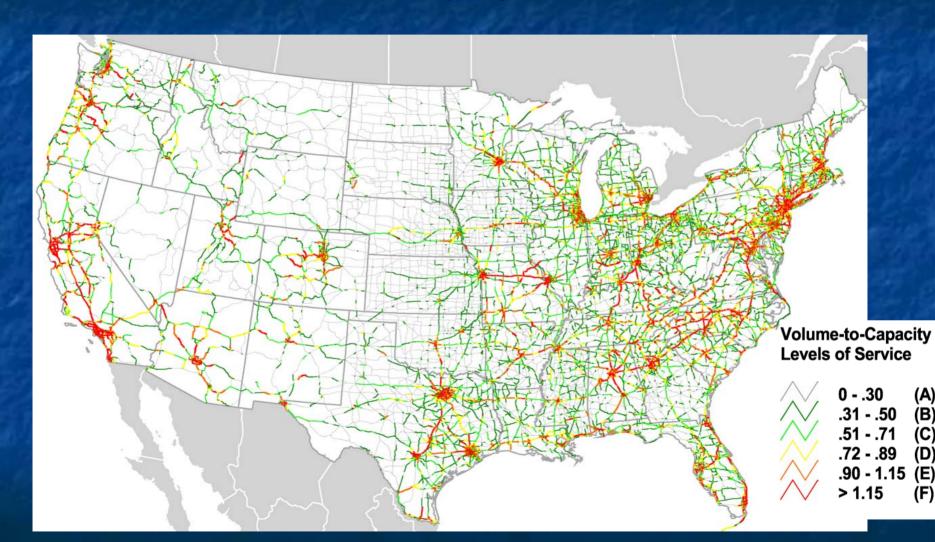

## Potential Congested Highways 2020

Source: U.S. DOT Freight Analysis Framework Project