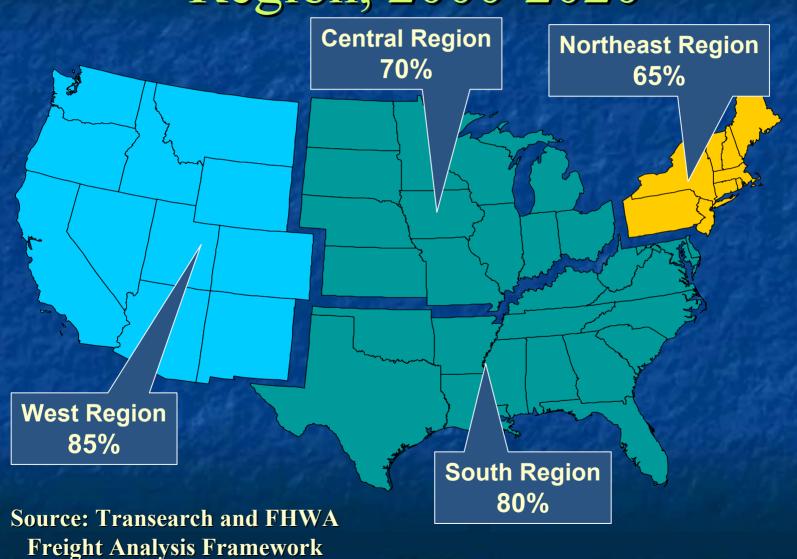

0 0 D 0 0
- 500,001 to 1,000,000 More than 1,000,000

#### (Tons)

1 to 250,000 250,001 to 500,000 500,001 to 1,000,000 Моге than 1,000,000

#### From Push to Pull Logistics Systems



#### Freight Growth Rates -Trend

#### Tonnage Forecasts –

#### **US Domestic:**

All Freight 1998-2020: 2.4% (Cumulative: 67%)

#### **\*** US International:

1998-2020: 2.8% (Cumulative: 85%)

Subset - US/Canada 1998-2020: 3.2% (Cumulative: 99%)

Subset - US/Mexico 1998-2020: 5.4% (Cumulative: 217%)

Subset - US/ROW 1998-2020: 2.6% (Cumulative: 77%)

#### World and U.S. Merchandise Trade

Trade is growing and now accounts for 25% of U.S. GDP, up from 11% in 1970...expected to increase to 35% by 2020



Source: World Bank, World Development Indicators 1999

# Freight Tonnage Forecast by Region, 2000-2020



**Project** 

# Truck Volumes on National Highway Network – 1998



## Mississippi Daily Truck Flows – 1998



# Truck Volumes on Highway Network – 2020



## Mississippi Daily Truck Flows 2020



#### **Congested Highways 2000**



## Potential Congested Highways 2020



Source: U.S. DOT Freight Analysis Framework Project

# Community and Land Use Impacts Increasing Cost and Complexity of Expanding Marine, Rail, Truck, and Air Terminals



#### **Intermodal Challenges**



**NHS Connectors** 

Poor physical condition Poor geometrics

"Orphan status"

Inadequate coordination of investment strategies

#### **Intermodal Challenges**



Freight Outreach Findings

Freight is not adequately addressed at state and local level

Difficult to bring public and private sectors together

## Dysfunct