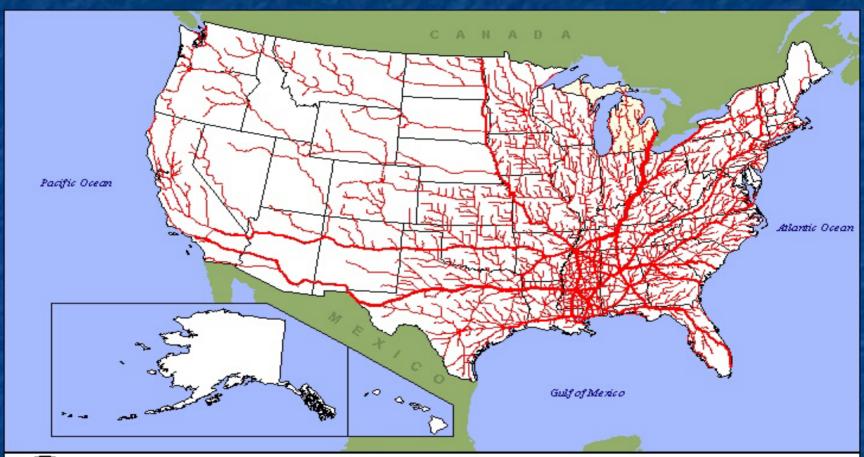

Secondary Traffic         | 35                     | 144  |
| Secondary Traffic           | 34                 | 93   | Chemicals/Allied Products | 22                     | 53   |
| Crude Petroleum/Natural Gas | 24                 | 35   | Lumber/Wood Products      | 17                     | 55   |
| Nonmetallic Minerals        | 23                 | 24   | Food/Kindred Products     | 16                     | 55   |
| Farm Products               | 23                 | 28   | Transportation Equipment  | 11                     | -25  |

## Mississippi Truck Flows





U.S. Department of Transportation Federal Highway Administration Office of Freight Management and Operations Operations Core Business Unit

#### **MISSISSIPPI**

Total Domestic Truck Flows (1998)



## Mississippi Truck Flows





U.S. Department of Transportation Federal Highway Administration Office of Freight Management and Operations Operations Core Business Unit

#### **MISSISSIPPI**

Total International Truck Flows (1998)

## | Network Flows (Toss) | State to State Flows (Toss) | O to 250,000 | O to 250,00

#### Mississippi Truck Flows





U.S. Department of Transportation Federal Highway Administration Office of Freight Management and Operations Operations Core Bushess Unit

#### MISSISSIPPI

Total Combined Truck Flows (1998)

# Network Flows (Tols) Obscorped Scorped to 10000000 1000 001 to 10000000 1000 001 to 10000000 Scorped to 50000000 More than 50000000

## Mississippi Rail Flows



## Mississippi Maritime Flows





U.S. Department of Transportation Federal Highway Administration Office of Freight