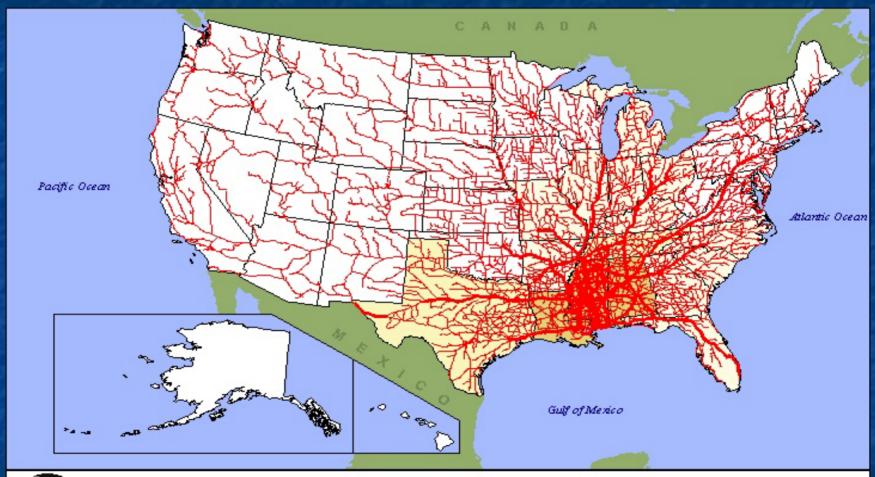

| 23                 | 24   | Food/Kindred Products     | 16                     | 55   |
| Farm Products               | 23                 | 28   | Transportation Equipment  | 11                     | -25  |

## Mississippi Truck Flows





U.S. Department of Transportation Federal Highway Administration Office of Freight Management and Operations Operations Core Business Unit

#### **MISSISSIPPI**

Total Domestic Truck Flows (1998)



## Mississippi Truck Flows





U.S. Department of Transportation Federal Highway Administration Office of Freight Management and Operations Operations Core Business Unit

#### **MISSISSIPPI**

Total International Truck Flows (1998)

## | Network Flows (Toss) | State to State Flows (Toss) | O to 250,000 | O to 250,00

#### Mississippi Truck Flows





U.S. Department of Transportation Federal Highway Administration Office of Freight Management and Operations Operations Core Bushess Unit

#### MISSISSIPPI

Total Combined Truck Flows (1998)

# Network Flows (Tols) Obscorped Scorped to 10000000 1000 001 to 10000000 1000 001 to 10000000 Scorped to 50000000 More than 50000000

## Mississippi Rail Flows



## Mississippi Maritime Flows





U.S. Department of Transportation Federal Highway Administration Office of Freight Management and Operations Operations Core Bishess Unit

#### **MISSISSIPPI**

Total Domestic Water Flows (1998)

#### Network Flows

(Tons)

0 to 3,500,000

3,500,001 to 7,000,000

7,000,000 to 10,500,000

10,500,000 to 14,000,000

#### State to State Flows

(Tons) 0 to 250,000

\_\_\_ 0 to 250,000 \_\_\_ 250,001 to 500,