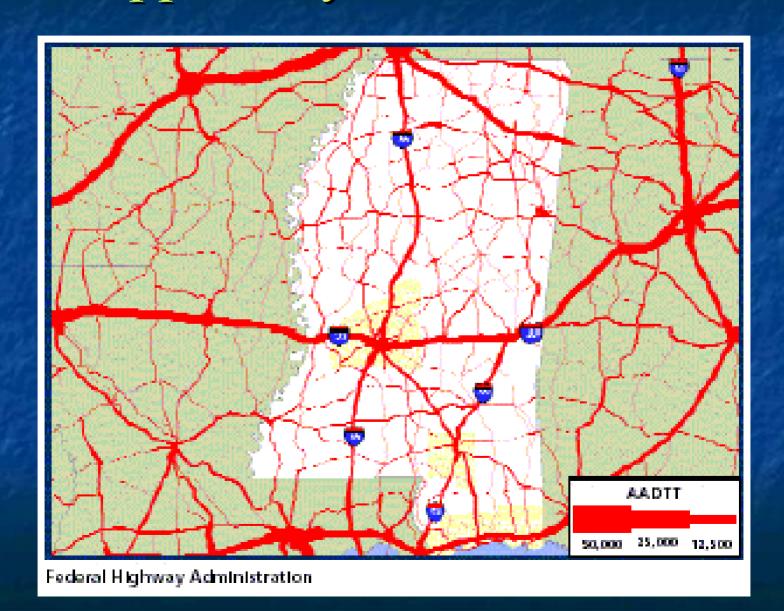

Growth Rates -Trend

#### Tonnage Forecasts –

#### **US Domestic:**

All Freight 1998-2020: 2.4% (Cumulative: 67%)

#### **\*** US International:

1998-2020: 2.8% (Cumulative: 85%)

Subset - US/Canada 1998-2020: 3.2% (Cumulative: 99%)

Subset - US/Mexico 1998-2020: 5.4% (Cumulative: 217%)

Subset - US/ROW 1998-2020: 2.6% (Cumulative: 77%)

#### World and U.S. Merchandise Trade

Trade is growing and now accounts for 25% of U.S. GDP, up from 11% in 1970...expected to increase to 35% by 2020



Source: World Bank, World Development Indicators 1999

# Freight Tonnage Forecast by Region, 2000-2020



**Project** 

# Truck Volumes on National Highway Network – 1998



## Mississippi Daily Truck Flows – 1998



# Truck Volumes on Highway Network – 2020



## Mississippi Daily Truck Flows 2020



#### **Congested Highways 2000**



## Potential Congested Highways 2020



Source: U.S. DOT Freight Analysis Framework Project

# Community and Land Use Impacts Increasing Cost and Complexity of Expanding Marine, Rail, Truck, and Air Terminals



#### **Intermodal Challenges**



**NHS Connectors** 

Poor physical condition Poor geometrics

"Orphan status"

Inadequate coordination of investment strategies

#### **Intermodal Challenges**



Freight Outreach Findings

Freight is not adequately addressed at state and local level

Difficult to bring public and private sectors together

## Dysfunctional Public and Private Relationships....the challenge of 21<sup>st</sup> Century needs working with 20<sup>th</sup> Century institutions



#### What Is HIP's Mission?

❖ The Heartland Intermodal