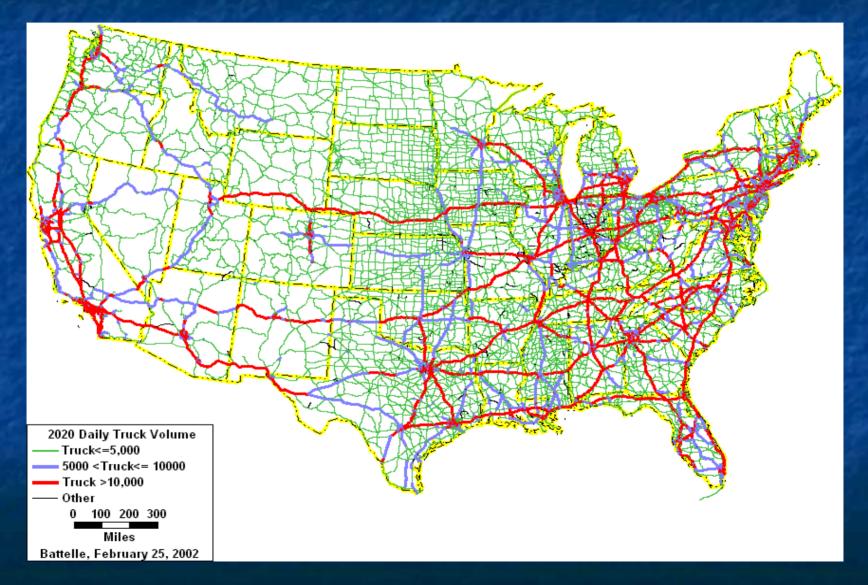

to Pull Logistics Systems



#### Freight Growth Rates -Trend

#### Tonnage Forecasts –

#### **US Domestic:**

All Freight 1998-2020: 2.4% (Cumulative: 67%)

#### **\*** US International:

1998-2020: 2.8% (Cumulative: 85%)

Subset - US/Canada 1998-2020: 3.2% (Cumulative: 99%)

Subset - US/Mexico 1998-2020: 5.4% (Cumulative: 217%)

Subset - US/ROW 1998-2020: 2.6% (Cumulative: 77%)

#### World and U.S. Merchandise Trade

Trade is growing and now accounts for 25% of U.S. GDP, up from 11% in 1970...expected to increase to 35% by 2020



Source: World Bank, World Development Indicators 1999

# Freight Tonnage Forecast by Region, 2000-2020



**Project** 

# Truck Volumes on National Highway Network – 1998



## Mississippi Daily Truck Flows – 1998



# Truck Volumes on Highway Network – 2020



## Mississippi Daily Truck Flows 2020



#### **Congested Highways 2000**



## Potential Congested Highways 2020



Source: U.S. DOT Freight Analysis Framework Project

# Community and Land Use Impacts Increasing Cost and Complexity of Expanding Marine, Rail, Truck, and Air Terminals



#### **Intermodal Challenges**



**NHS Connectors** 

Poor physical condition Poor geometrics

"Orphan status"

Inadequate coordination of investment strategies

#### **Intermodal Challenges**



Freight Outreach Findings

Freight is not adequately addressed at state and local level

Difficult to bring public and private sectors together

## Dysfunctional Public and Private Relationships....the challenge of 21<sup>st</sup> Century needs working with 20<sup>th</sup> Century institutions



#### What Is H