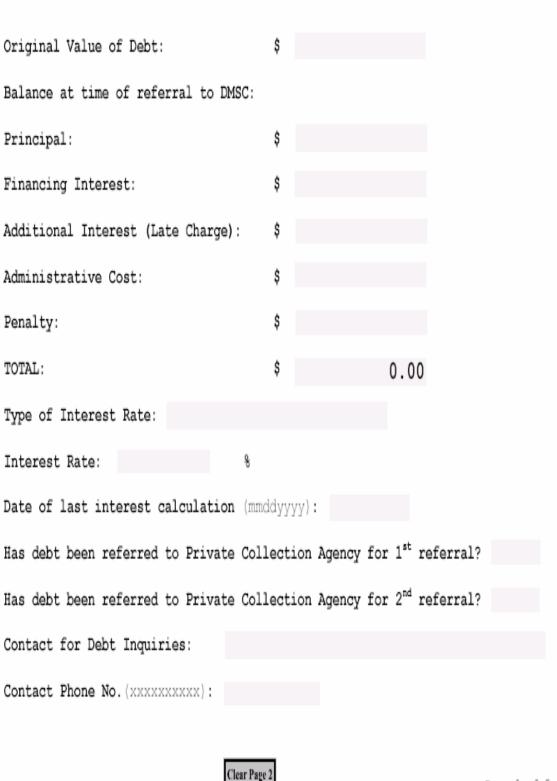

Clear Page 1

Page 1 of 4

| Internal | Control | Line: | 24 |
|----------|---------|-------|----|
|----------|---------|-------|----|

Clear Page 2

| Original Value of Debt:                | \$                                          |
|----------------------------------------|---------------------------------------------|
| Balance at time of referral to DMSC:   |                                             |
| Principal:                             | \$                                          |
| Financing Interest:                    | \$                                          |
| Additional Interest (Late Charge):     | \$                                          |
| Administrative Cost:                   | \$                                          |
| Penalty:                               | \$                                          |
| TOTAL :                                | \$ 0.00                                     |
| Type of Interest Rate:                 |                                             |
| Interest Rate: %                       |                                             |
| Date of last interest calculation (mmd | idyyyy):                                    |
| Has debt been referred to Private Coll | ection Agency for 1 <sup>st</sup> referral? |
| Has debt been referred to Private Coll | ection Agency for 2 <sup>nd</sup> referral? |
| Contact for Debt Inquiries:            |                                             |
| Contact Phone No. (XXXXXXXXXX):        |                                             |
|                                        |                                             |