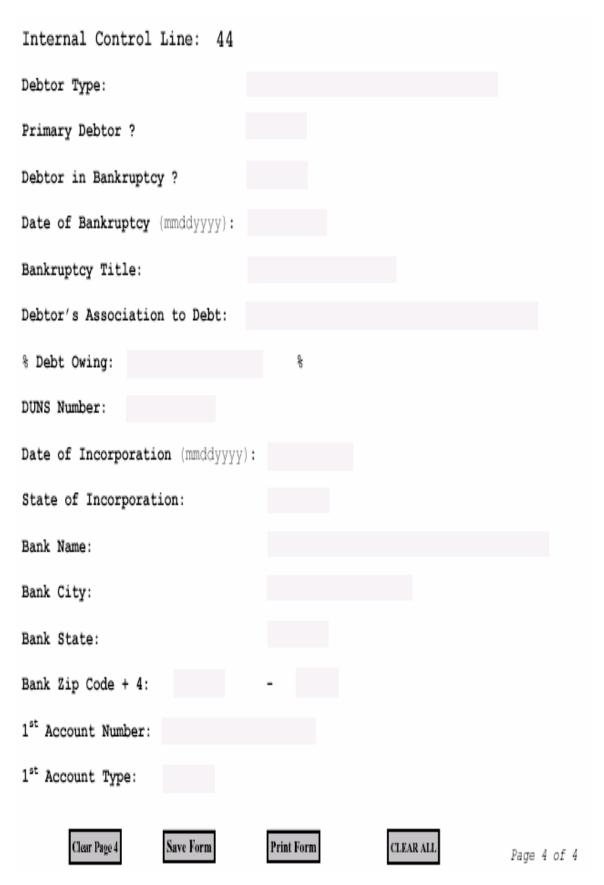

| Internal | Control | Line: | 45 |
|----------|---------|-------|----|
|----------|---------|-------|----|

Alias Middle Initial:

Alias Last Name:

Address Line 1:

Address Line 2:

City:

State:

Zip Code + 4:

Phone Number (xxxxxxxxxx):

Primary Debtor ?

Debtor in Bankruptcy ?

Date of Bankruptcy (mmddyyyy):

Bankruptcy Title:

Any Guarantors/Co-signers ?

Clear Page 4

| Internal Control Line: 55       |            |           |             |
|---------------------------------|------------|-----------|-------------|
| Relationship to Primary Debtor: |            |           |             |
| Debtor's Association to Debt:   |            |           |             |
| <pre>% Debt Owing:</pre>        | ×          |           |             |
| Guarantor/Co-Signer Name:       |            |           |             |
| Employer Name:                  |            |           |             |
| E-City:                         |            |           |             |
| E-State:                        |            |           |             |
| E-Zip:                          |            |           |             |
| Country:                        |            |           |             |
| Phone (xxxxxxxxxx):             |            |           |             |
| Job Title:                      |            |           |             |
| Salary: \$                      | per:       |           |             |
|                                 |            |           |             |
|                                 |            |           |             |
|                                 |            |           |             |
|                                 |            |           |             |
| Clear Page 5 Save Form          | Print Form | CLEAR ALL | Page 5 of 5 |