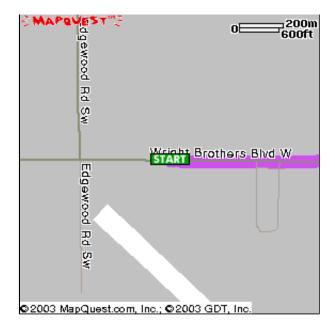

Send To Printer Back To Directions

Start: [3046-3699] Wright Brothers Blvd W

Cedar Rapids, IA 52404 US

End: 210 N Dubuque St

> Iowa City, IA 52245-1713 US

Distance: 22.96 miles

Total Estimated Time: 27 minutes

## Book a Hotel:

Save up to 70% on

Orbitz Savers Nationwide!

Book Now!

| ✓ Driving Directions                                                                                                                                                                                                                                                                                                                                                                                                                                                                                                                                                                                                                                                                                                                                                                                                                                                                                                                                                                                                                                                                                                                                                                                                                                                                                                                                                                                                                                                                                                                                                                                                                                                                                                                                                                                                                                                                         | Distance                        |
|----------------------------------------------------------------------------------------------------------------------------------------------------------------------------------------------------------------------------------------------------------------------------------------------------------------------------------------------------------------------------------------------------------------------------------------------------------------------------------------------------------------------------------------------------------------------------------------------------------------------------------------------------------------------------------------------------------------------------------------------------------------------------------------------------------------------------------------------------------------------------------------------------------------------------------------------------------------------------------------------------------------------------------------------------------------------------------------------------------------------------------------------------------------------------------------------------------------------------------------------------------------------------------------------------------------------------------------------------------------------------------------------------------------------------------------------------------------------------------------------------------------------------------------------------------------------------------------------------------------------------------------------------------------------------------------------------------------------------------------------------------------------------------------------------------------------------------------------------------------------------------------------|---------------------------------|
| 1. Start out going East on WRIGHT BROTHERS BLVD W/CR-E70 W toward WRIGHT BROS RD/CR-E70 E. Continue to follow CR-E70 W.                                                                                                                                                                                                                                                                                                                                                                                                                                                                                                                                                                                                                                                                                                                                                                                                                                                                                                                                                                                                                                                                                                                                                                                                                                                                                                                                                                                                                                                                                                                                                                                                                                                                                                                                                                      | 1.95 Miles                      |
| <b>2.</b> Merge onto I-380 S/IA-27 S/US-218 S.                                                                                                                                                                                                                                                                                                                                                                                                                                                                                                                                                                                                                                                                                                                                                                                                                                                                                                                                                                                                                                                                                                                                                                                                                                                                                                                                                                                                                                                                                                                                                                                                                                                                                                                                                                                                                                               | 13.90 Miles                     |
| <b>3.</b> Merge onto I-80 E via exit number 0A toward IOWA CITY.                                                                                                                                                                                                                                                                                                                                                                                                                                                                                                                                                                                                                                                                                                                                                                                                                                                                                                                                                                                                                                                                                                                                                                                                                                                                                                                                                                                                                                                                                                                                                                                                                                                                                                                                                                                                                             | 5.16 Miles                      |
| 4. Take the DUBUQUE ST exit- exit number 244.                                                                                                                                                                                                                                                                                                                                                                                                                                                                                                                                                                                                                                                                                                                                                                                                                                                                                                                                                                                                                                                                                                                                                                                                                                                                                                                                                                                                                                                                                                                                                                                                                                                                                                                                                                                                                                                | 0.26 Miles                      |
| <b>5.</b> Take the ramp toward IOWA CITY/UNIV OF IOWA.                                                                                                                                                                                                                                                                                                                                                                                                                                                                                                                                                                                                                                                                                                                                                                                                                                                                                                                                                                                                                                                                                                                                                                                                                                                                                                                                                                                                                                                                                                                                                                                                                                                                                                                                                                                                                                       | 0.15 Miles                      |
| 6. Merge onto DUBUQUE ST.                                                                                                                                                                                                                                                                                                                                                                                                                                                                                                                                                                                                                                                                                                                                                                                                                                                                                                                                                                                                                                                                                                                                                                                                                                                                                                                                                                                                                                                                                                                                                                                                                                                                                                                                                                                                                                                                    | 1.54 Miles                      |
| 220 225 280 80 25 Coralville 242 244 246 Coralville 242 242 242 244 246 Coralville 242 242 242 242 242 242 242 242 242 24 | (30)<br>Mechanicsville<br>(×40) |
| [3046-3699] Wright Brothers Blvd W 210 N Dubuque St<br>Cedar Rapids, IA Iowa City, IA<br>52404 US 52245-1713 US                                                                                                                                                                                                                                                                                                                                                                                                                                                                                                                                                                                                                                                                                                                                                                                                                                                                                                                                                                                                                                                                                                                                                                                                                                                                                                                                                                                                                                                                                                                                                                                                                                                                                                                                                                              |                                 |