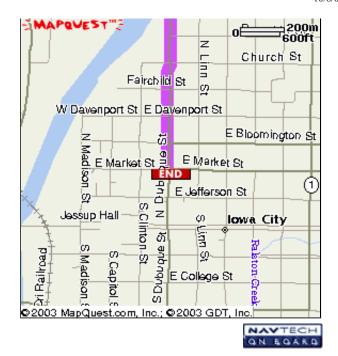

Send To Printer Back To Directions

Start: [3046-3699] Wright Brothers Blvd W

Cedar Rapids, IA 52404 US

End: 210 N Dubuque St

> Iowa City, IA 52245-1713 US

Distance: 22.96 miles

Total Estimated Time: 27 minutes

## Book a Hotel:

Save up to 70% on

Orbitz Savers Nationwide!

Book Now!

| ✓ Driving Directions                                                                                                                                                                                                                                                                                                                                                                                                                                                                                                                                                                                                                                                                                                                                                                                                                                                                                                                                                                                                                                                                                                                                                                                                                                                                                                                                                                                                                                                                                                                                                                                                                                                                                                                                                                                                                                                                         | Distance                        |
|----------------------------------------------------------------------------------------------------------------------------------------------------------------------------------------------------------------------------------------------------------------------------------------------------------------------------------------------------------------------------------------------------------------------------------------------------------------------------------------------------------------------------------------------------------------------------------------------------------------------------------------------------------------------------------------------------------------------------------------------------------------------------------------------------------------------------------------------------------------------------------------------------------------------------------------------------------------------------------------------------------------------------------------------------------------------------------------------------------------------------------------------------------------------------------------------------------------------------------------------------------------------------------------------------------------------------------------------------------------------------------------------------------------------------------------------------------------------------------------------------------------------------------------------------------------------------------------------------------------------------------------------------------------------------------------------------------------------------------------------------------------------------------------------------------------------------------------------------------------------------------------------|---------------------------------|
| 1. Start out going East on WRIGHT BROTHERS BLVD W/CR-E70 W toward WRIGHT BROS RD/CR-E70 E. Continue to follow CR-E70 W.                                                                                                                                                                                                                                                                                                                                                                                                                                                                                                                                                                                                                                                                                                                                                                                                                                                                                                                                                                                                                                                                                                                                                                                                                                                                                                                                                                                                                                                                                                                                                                                                                                                                                                                                                                      | 1.95 Miles                      |
| <b>2.</b> Merge onto I-380 S/IA-27 S/US-218 S.                                                                                                                                                                                                                                                                                                                                                                                                                                                                                                                                                                                                                                                                                                                                                                                                                                                                                                                                                                                                                                                                                                                                                                                                                                                                                                                                                                                                                                                                                                                                                                                                                                                                                                                                                                                                                                               | 13.90 Miles                     |
| <b>3.</b> Merge onto I-80 E via exit number 0A toward IOWA CITY.                                                                                                                                                                                                                                                                                                                                                                                                                                                                                                                                                                                                                                                                                                                                                                                                                                                                                                                                                                                                                                                                                                                                                                                                                                                                                                                                                                                                                                                                                                                                                                                                                                                                                                                                                                                                                             | 5.16 Miles                      |
| 4. Take the DUBUQUE ST exit- exit number 244.                                                                                                                                                                                                                                                                                                                                                                                                                                                                                                                                                                                                                                                                                                                                                                                                                                                                                                                                                                                                                                                                                                                                                                                                                                                                                                                                                                                                                                                                                                                                                                                                                                                                                                                                                                                                                                                | 0.26 Miles                      |
| <b>5.</b> Take the ramp toward IOWA CITY/UNIV OF IOWA.                                                                                                                                                                                                                                                                                                                                                                                                                                                                                                                                                                                                                                                                                                                                                                                                                                                                                                                                                                                                                                                                                                                                                                                                                                                                                                                                                                                                                                                                                                                                                                                                                                                                                                                                                                                                                                       | 0.15 Miles                      |
| 6. Merge onto DUBUQUE ST.                                                                                                                                                                                                                                                                                                                                                                                                                                                                                                                                                                                                                                                                                                                                                                                                                                                                                                                                                                                                                                                                                                                                                                                                                                                                                                                                                                                                                                                                                                                                                                                                                                                                                                                                                                                                                                                                    | 1.54 Miles                      |
| 220 225 280 80 25 Coralville 242 244 246 Coralville 242 242 242 244 246 Coralville 242 242 242 242 242 242 242 242 242 24 | (30)<br>Mechanicsville<br>(×40) |
| [3046-3699] Wright Brothers Blvd W 210 N Dubuque St<br>Cedar Rapids, IA Iowa City, IA<br>52404 US 52245-1713 US                                                                                                                                                                                                                                                                                                                                                                                                                                                                                                                                                                                                                                                                                                                                                                                                                                                                                                                                                                                                                                                                                                                                                                                                                                                                                                                                                                                                                                                                                                                                                                                                                                                                                                                                                                              |                                 |