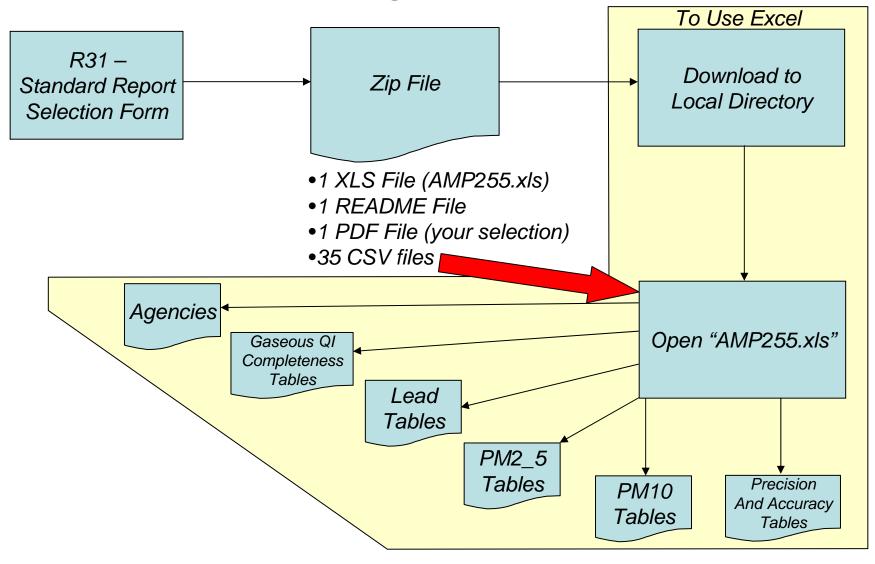

#### Generating an AMP255

### **Common Errors on Opening**

- You Tried to Open the AMP255.xls From the Zip File
- At Least 1 of the 35 csv files are missing from the Directory.