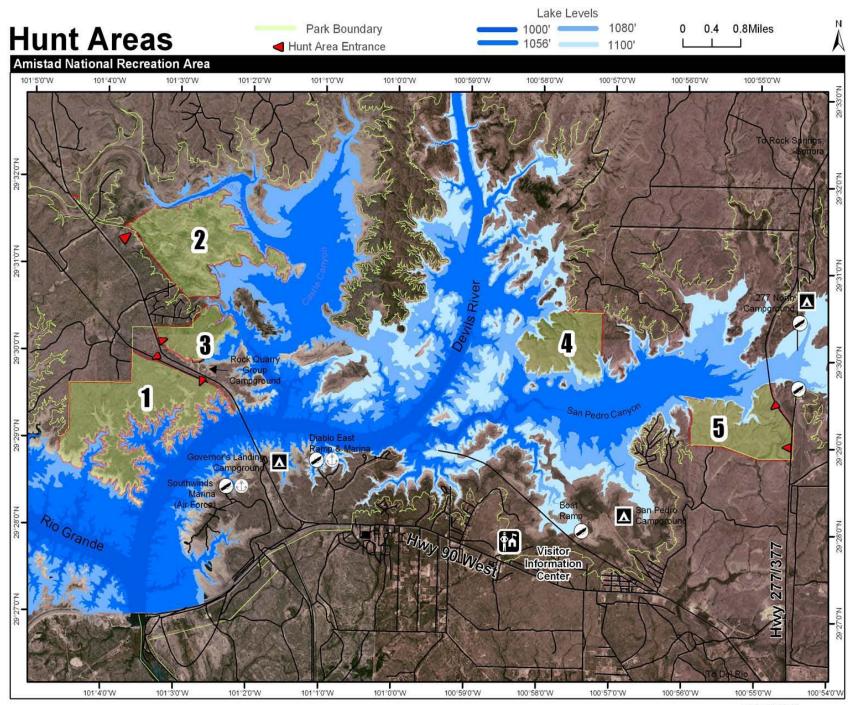

| Shooting hours $\frac{1}{2}$ hour before sunrise to $\frac{1}{2}$ hour after |
| sunset                                                                       | Shooting hours 1/2 hour before sunrise to 1/2 hour                        | sunset                                                                       |
|                                                                              | after sunset                                                              |                                                                              |
|                                                                              |                                                                           |                                                                              |



Revised 08-20-2008