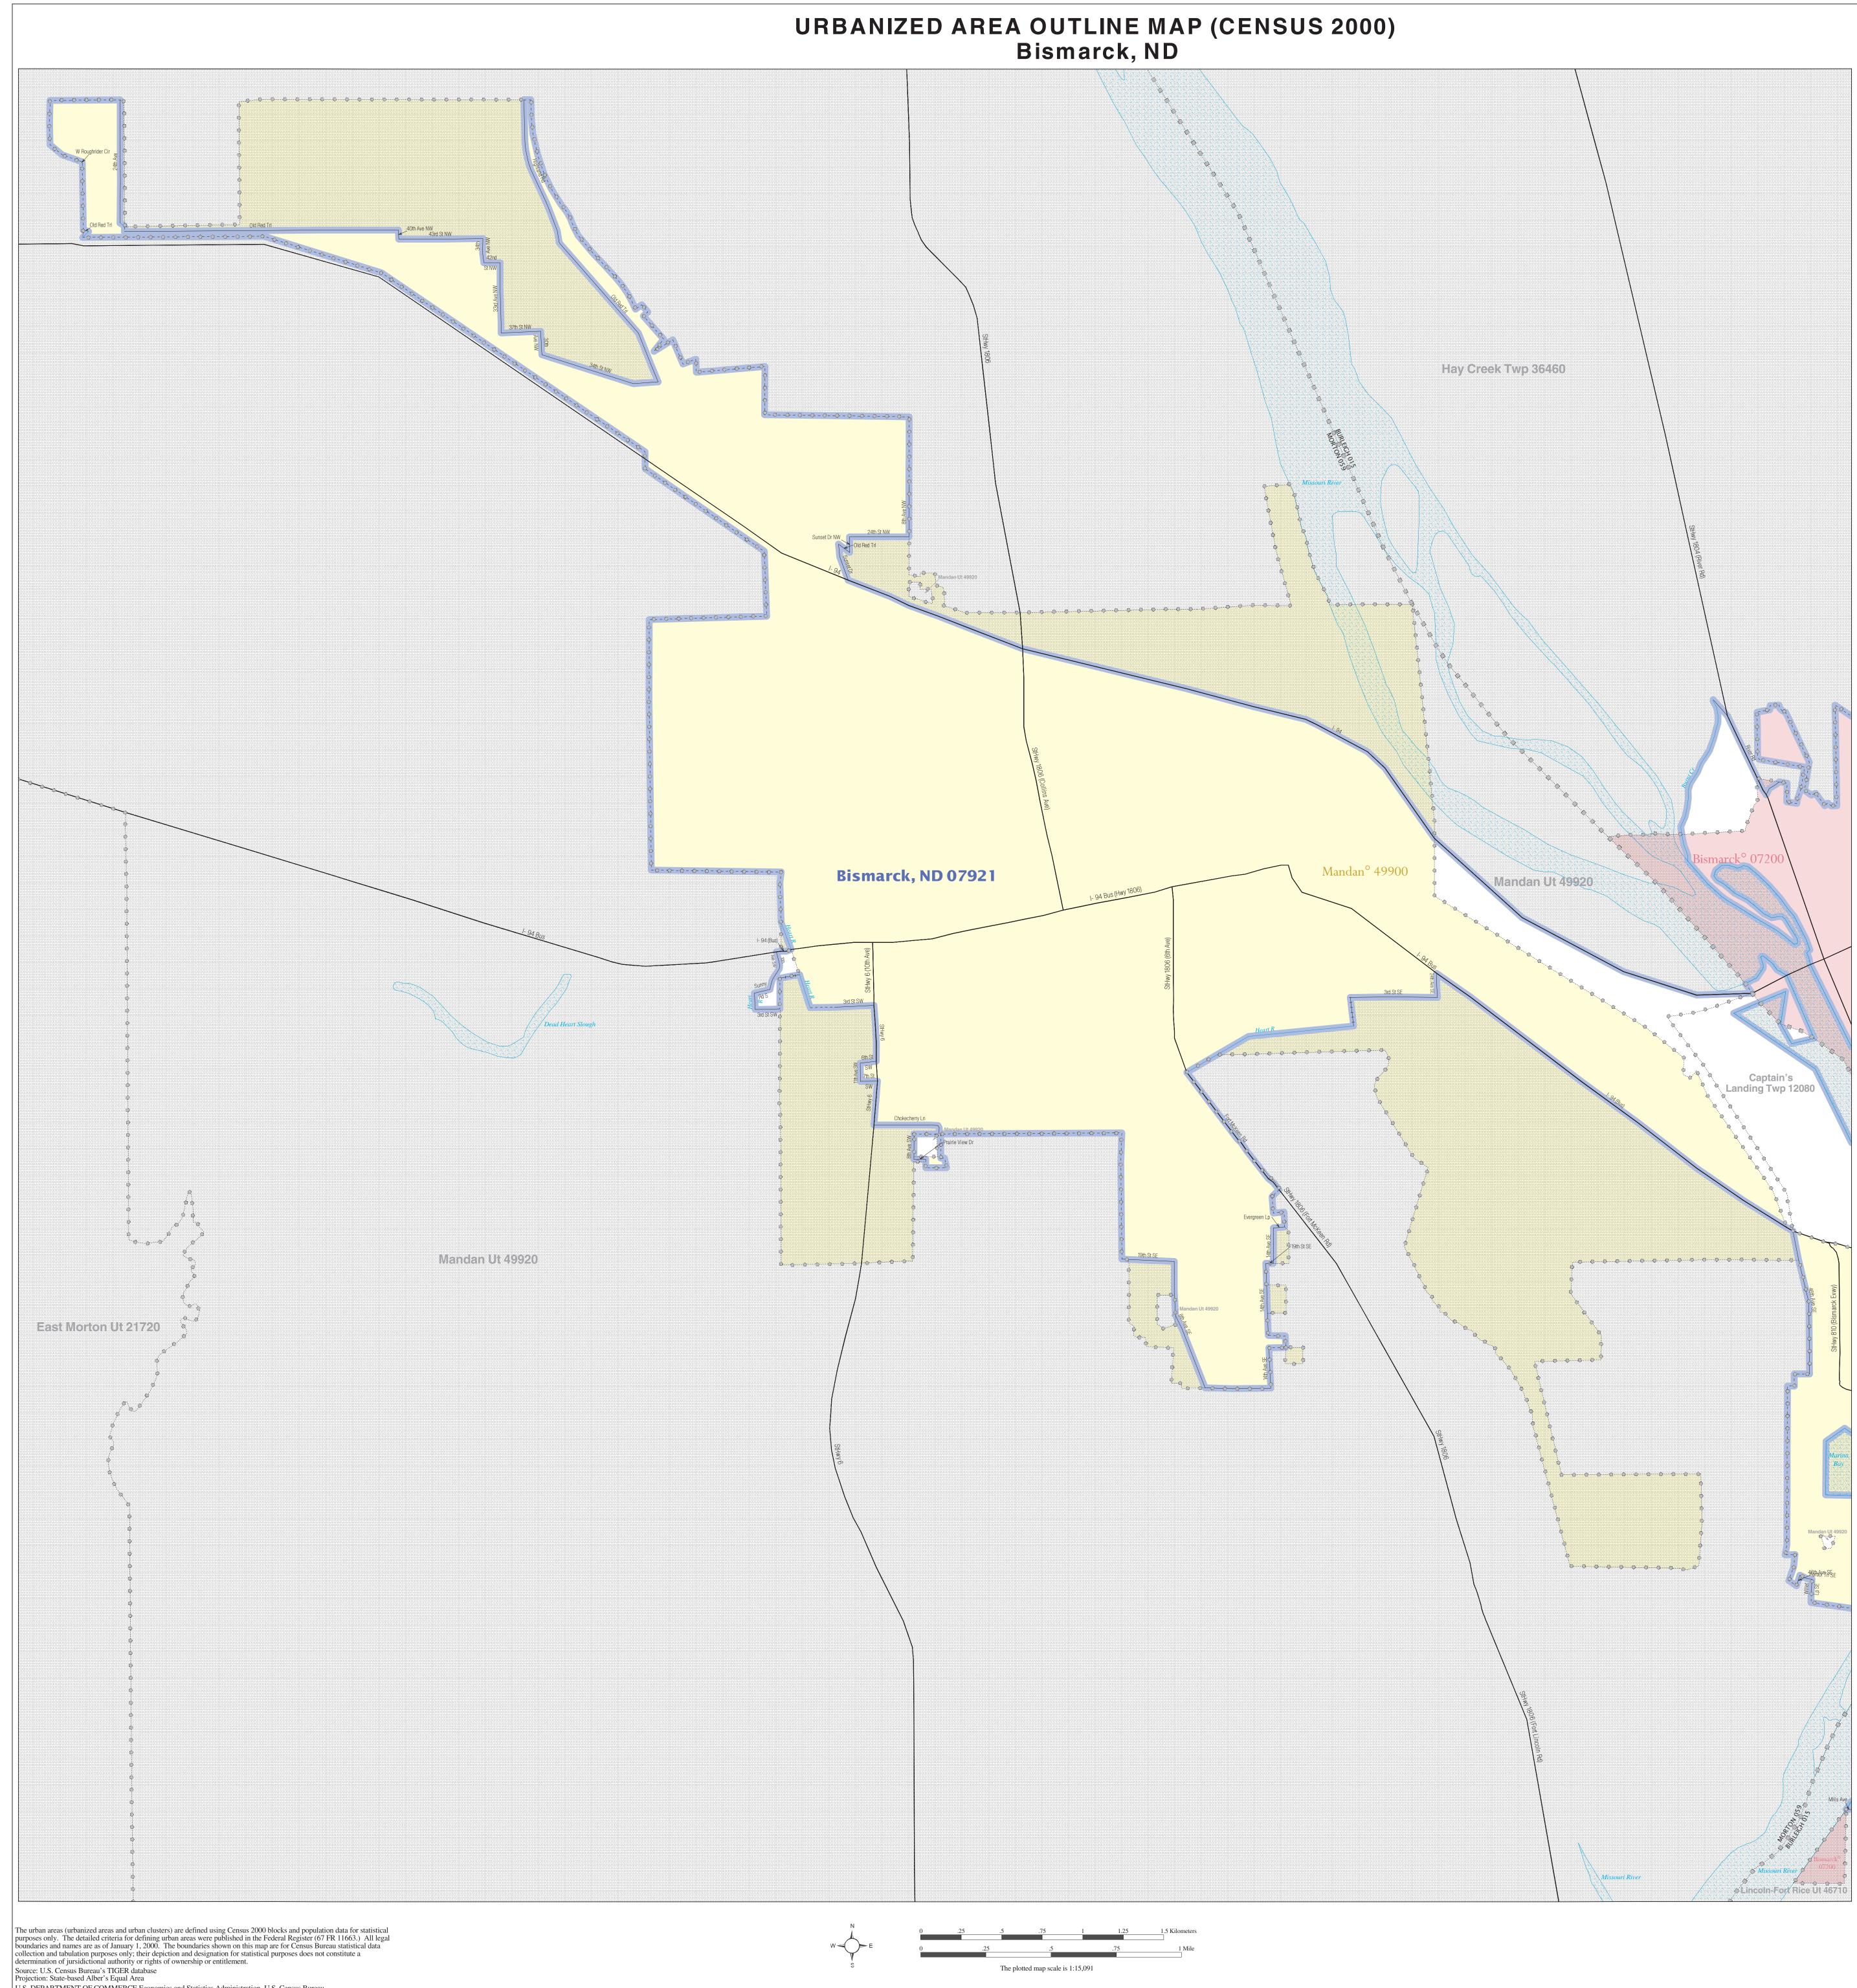

## Sheet Locator

URBANIZED AREA OUTLINE MAP (Census 2000) Bismarck, ND (07921) Map Sheet: 1 (Total Sheets: 4)