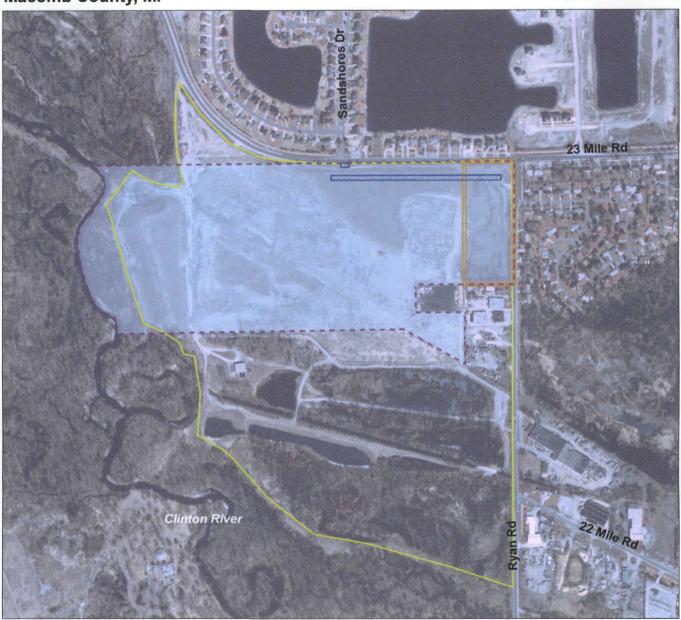

and Streams Act), as amended, which regulates inland lakes and streams in the State.

Act 347 of 1972 (The Soil Erosion and Sedimentation control Act) which requires a soil erosion control measures at the site consistent with locally approved soil sedimentation and erosion control plans or rules.

Act 348 of 1965 (The Air Pollution Act) which requires air emissions to have 'non-injurious effects."

Act 641 of 1978 (The Solid Waste Management Act) which establishes provisions governing the

regulation and management of solid waste.

Public Health Code Act 368 which establishes the procedures for well abandonment.

### Institutional Control (IC) Review

**Required Institutional Controls** 

# Superfund U.S. Environmental Protection Agency



### G&H Landfill Macomb County, MI

MID980410823





600

300



EPA Disclaimer: Please be advised that areas depicted in the map have been estimated. The map does not create any rights enforceable by any party. EPA may refine or change this data and map at any time.

Created by Sarah Backhouse U.S. EPA Region 5 on 9/22/06

Attachment 7

Feet

<sup>\*</sup> Please see Attachment 8 for Summary of Institutional Controls

#### Attachment 8 DEED RESTRICTIONS ON G & H LANDFILL SITE

The Estate of Leonard Forster, owner in fee simple of the real estate described below, hereby imposes restrictions on the described real estate, also known as the G & H Industrial Landfill Site (hereafter "the Site") in Shelby Township, Macomb County, State of Michigan:

Beginning at Northeast corner Section 19, Town 3 North, Range 12 East, thence South 993.3 feet