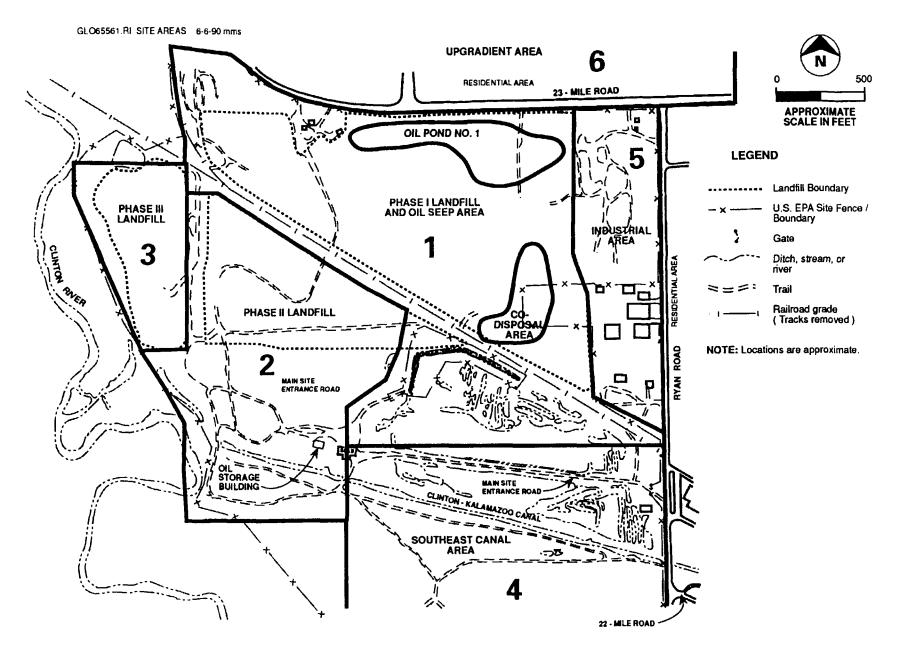

## Attachment 1 Site Map



# Attachment 2 Map of G & H Landfill Superfund Site and Surroundings









Attachment 3. Site Areas

|                              | Sections  Section  Se | amenterati | Trend Test ( 60.0% Confidence) |                            | Compare-to-Standard Test<br>( 80.0% Confidence) |          |                   | Compare-to-Baseline<br>Test<br>( 80.0% Confidence) |              |
|------------------------------|---------------------------------------------------------------------------------------------------------------------------------------------------------------------------------------------------------------------------------------------------------------------------------------------------------------------------------------------------------------------------------------------------------------------------------------------------------------------------