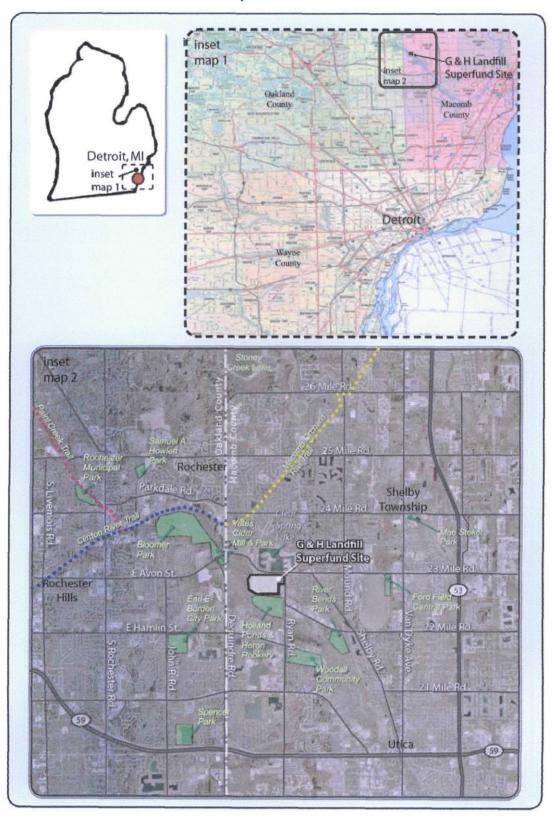

## Attachment 1 Site Map



# Attachment 2 Map of G & H Landfill Superfund Site and Surroundings









Attachment 3. Site Areas

|                              | Sections  Section  Se | amenterati | Trend Test ( 60.0% Confidence) |                            | Compare-to-Standard Test<br>( 80.0% Confidence) |          |                   | Compare-to-Baseline<br>Test<br>( 80.0% Confidence) |              |
|------------------------------|---------------------------------------------------------------------------------------------------------------------------------------------------------------------------------------------------------------------------------------------------------------------------------------------------------------------------------------------------------------------------------------------