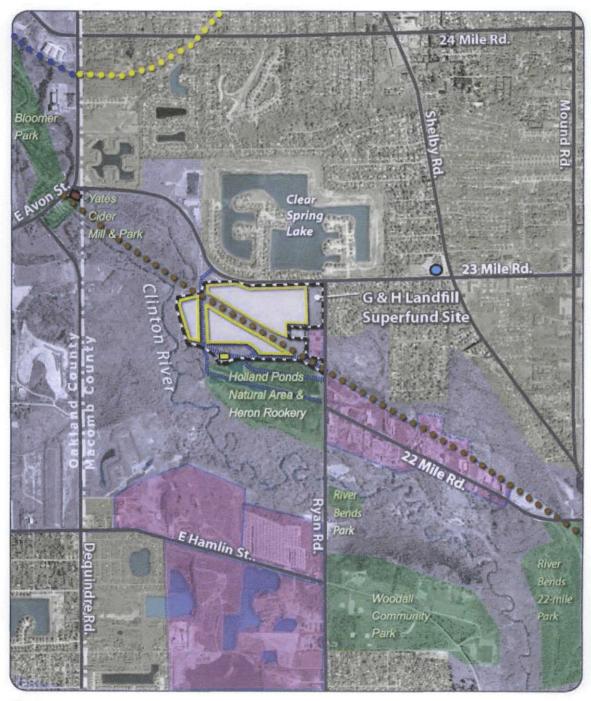

## Attachment 1 Site Map



# Attachment 2 Map of G & H Landfill Superfund Site and Surroundings









Attachment 3. Site Areas

|                              | Sections  Section  Se | amenterati | Trend Test ( 60.0% Confidence) |                            | Compare-to-Standard Test<br>( 80.0% Confidence) |          |                   | Compare-to-Baseline<br>Test<br>( 80.0% Confidence) |              |
|------------------------------|---------------------------------------------------------------------------------------------------------------------------------------------------------------------------------------------------------------------------------------------------------------------------------------------------------------------------------------------------------------------------------------------------------------------------------------------------------------------