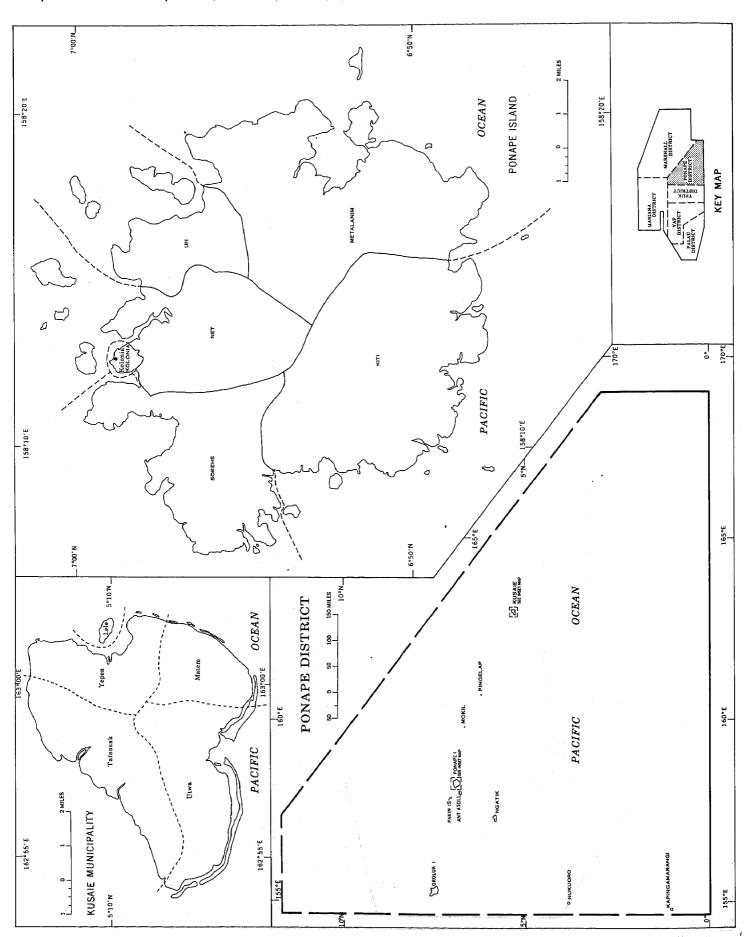

# TRUST TERRITORY OF THE PACIFIC ISLANDS

County Subdivisions/Townships and Places

Palau District-Municipalities, Islands, Atolls, and Places

Ponape District-Municipalities, Islands, Atolls, and Places

Truk District-Municipalities, Islands, Atolls, and Places