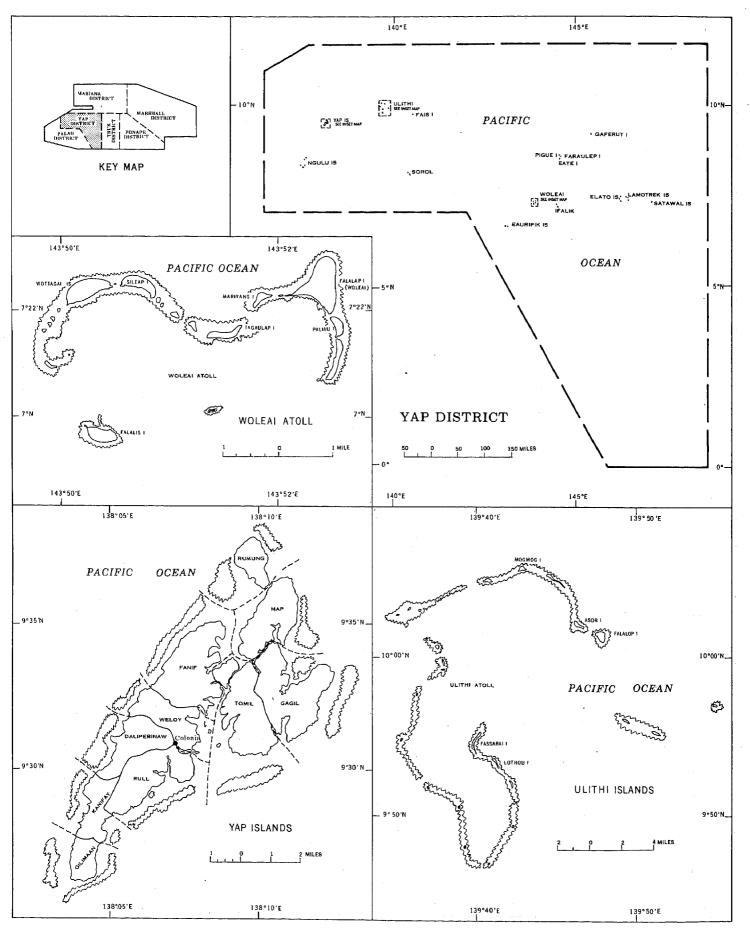

on of Districts by Gasarvisions. 1070                                     | .,   |
|              | 201                                                                               |      |
| 4            | Population of Selected Places: 1970                                               | 11   |

Districts, Municipalities, Islands, Atolls, and Places



Mariana District-Municipalities, Islands, Atolls, and Places



# TRUST TERRITORY OF THE PACIFIC ISLANDS

County Subdivisions/Townships and Places



Palau District-Municipalities, Islands, Atolls, and Places



Ponape District-Municipalities, Islands, Atolls, and Places



Truk District-Municipalities, Islands, Atolls, and Places



### TRUST TERRITORY OF THE PACIFIC ISLANDS

### Yap District-Municipalities, Islands, Atolls, and Places



#### Table 1. Population of the Trust Territory of the Pacific Islands: Earliest Census to 1970

[For meaning of symbols, see text]

| Census Year |                  | Change from praceding census |              | Census Year       |                                       | Change fro<br>preceding cer |                      |
|-------------|------------------|------------------------------|--------------|-------------------|---------------------------------------|-----------------------------|----------------------|
|             | Population       | Number                       | Percent      |                   | Population                            | Number                      | Percent              |
| 1970        | 70,724<br>63,992 | 6,732                        | 10.5<br>16.7 | 19