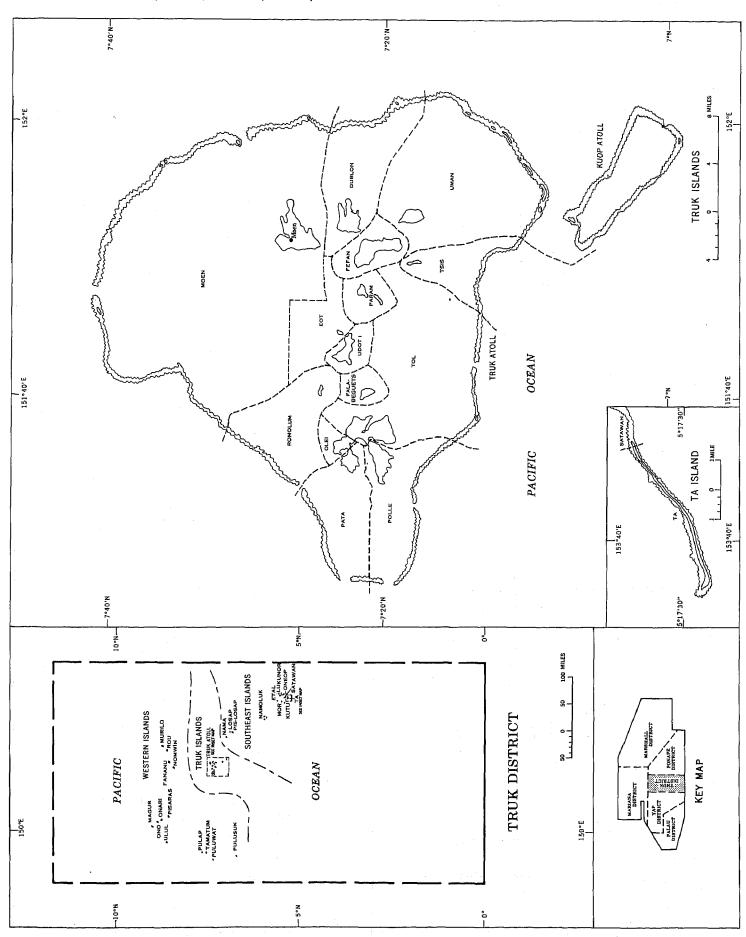

# TRUST TERRITORY OF THE PACIFIC ISLANDS

County Subdivisions/Townships and Places

Palau District-Municipalities, Islands, Atolls, and Places

Ponape District-Municipalities, Islands, Atolls, and Places

Truk District-Municipalities, Islands, Atolls, and Places