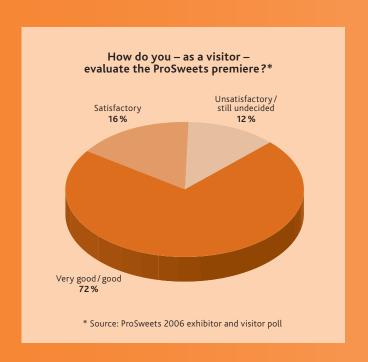

88 percent of the visitors and 74 percent of the exhibitors were positive in their evaluations of the premiere, and 75 percent of the visitors are already planning to attend the next ProSweets Cologne.

\* Source: ProSweets 2006 exhibitor and visitor poll