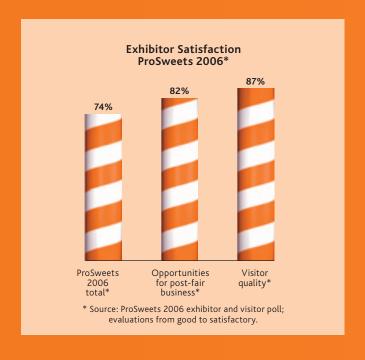

ProSweets Cologne is the ideal business platform to present your offerings in the most favorable light. 87 % of the exhibitors were satisfied with the quality of the visitors.

As an event geared exclusively to the trade, ProSweets Cologne is the optimal vehicle for exhibitors in the following fields:

88 percent of the visitors and 74 percent of the exhibitors were positive in their evaluations of the premiere, and 75 percent of the visitors are already planning to attend the next ProSweets Cologne.