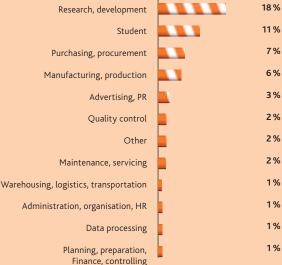

# Business management Marketing, sales

Fields of trade visitors\*

<sup>\*</sup> Source: ProSweets 2006 exhibitor and visitor poll