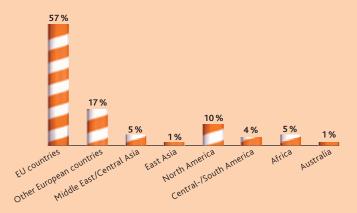

and exceeded expectations:

- with 229 exhibitors from 27 countries, 48 percent of whom came from abroad
- with 7,700 trade visitors from 108 countries, around 60 percent of whom came from abroad
- with a gross exhibition space of over 10,000 m<sup>2</sup>

The fair established itself from the outset as an international trade and communication platform for confectionery industry suppliers, manufacturers and sellers.

ProSweets Cologne will continue in this vein in 2007. Don't miss it!

88 percent of the visitors and 74 percent of the exhibitors were positive in their evaluations of the premiere, and 75 percent of the visitors are already planning to attend the next ProSweets Cologne.

\* Source: ProSweets 2006 exhibitor and visitor poll

#### Country of origin of international visitors\*



#### Will you be visiting ProSweets Cologne in 2007?\*



\* Source: ProSweets 2006 exhibitor and visitor poll



#### Future-oriented trade fair. Sweet success!

ProSweets has got off to a flying start. promises four exciting days for profitable business dealings. Don't miss this opportunity: show yourself in the best light – with quality and expertise that will win over potential

## Solid competence. Powerful partners.

Benefit from the expertise of Koelnmesse in the confectionery and food technology sector at ProSweets Cologne. Major industry associations are also supporting ProSweets Cologne – a further factor for your success.



BDSI Bundesverband der Deutschen Süßwarenindustrie e.V.



Sweets Global Network e.V.



Zentralfachschule der Deutschen Süßwarenwirtschaft e.V.



Deutsc