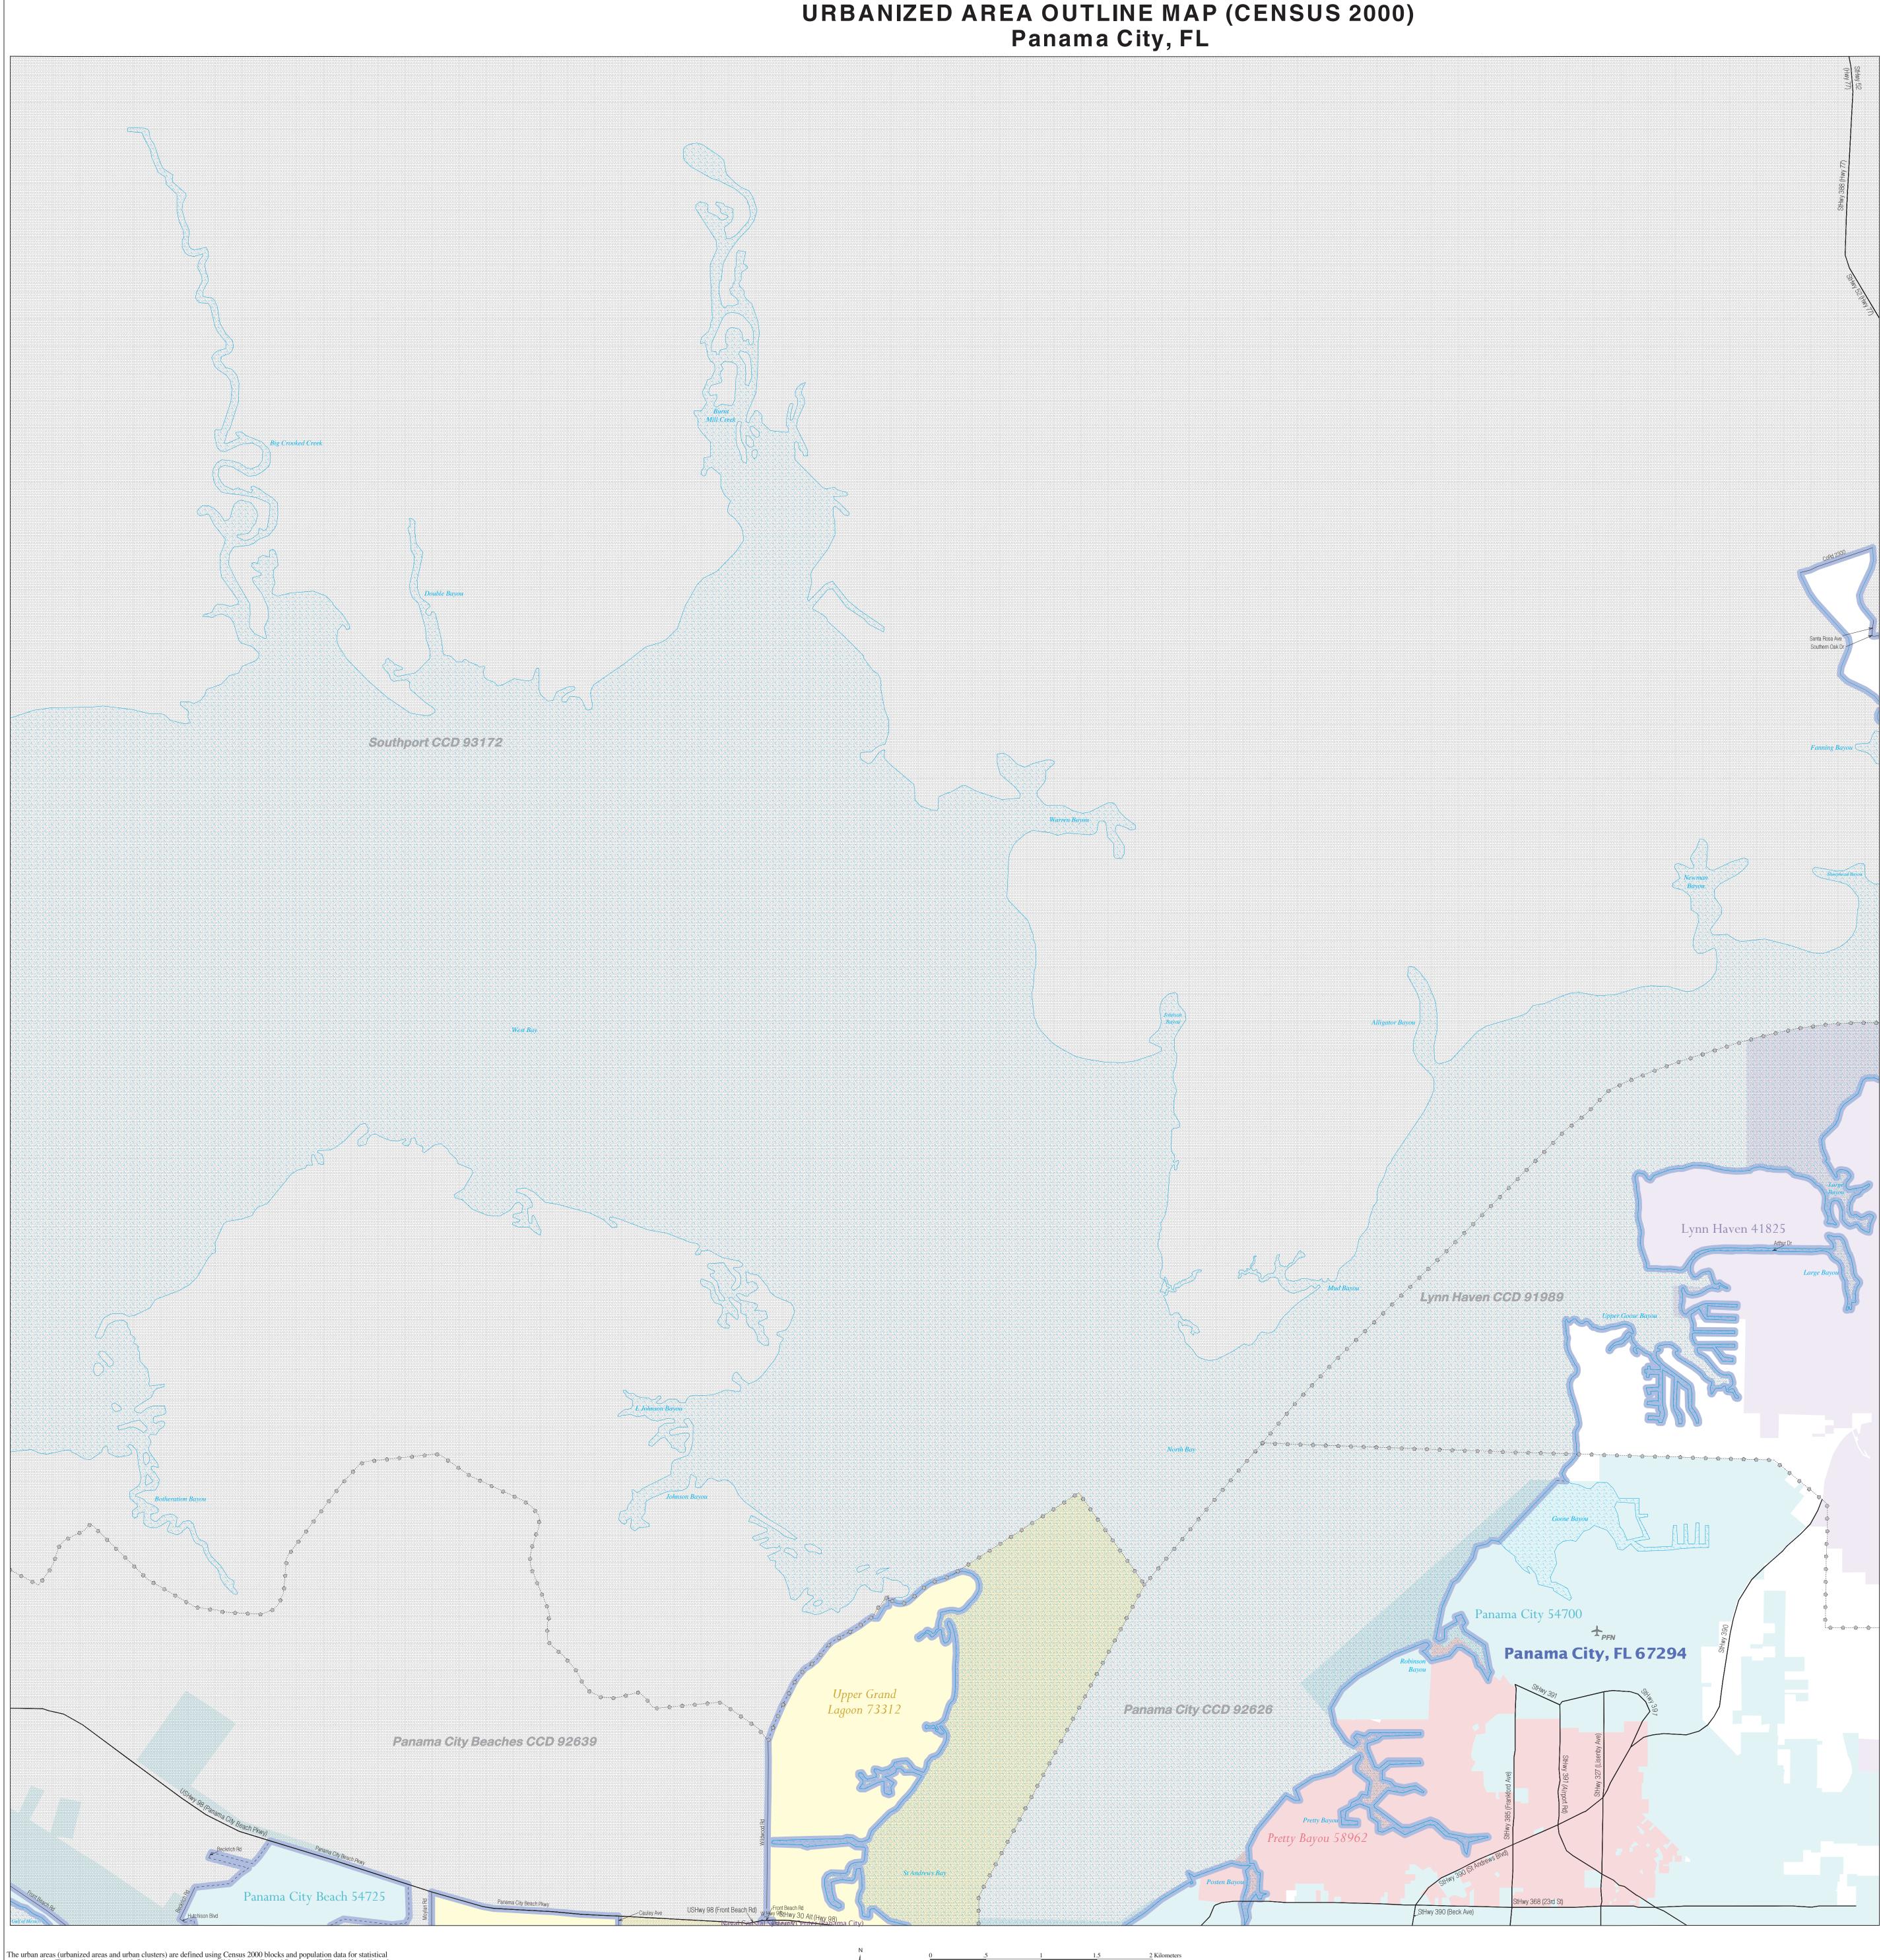

The urban areas (urbanized areas and urban clusters) are defined using Census 2000 blocks and population data for statistical purposes only. The detailed criteria for defining urban areas were published in the Federal Register (67 FR 11663.) All legal boundaries and names are as of January 1, 2000. The boundaries shown on this map are for Census Bureau statistical data collection and tabulation purposes only; their depiction and designation for statistical purposes does not constitute a determination of jursidictional authority or rights of ownership or entitlement. Source: U.S. Census Bureau's TIGER database Projection: State-based Alber's Equal Area U.S. DEPARTMENT OF COMMERCE Economics and Statistics Administration U.S. Census Bureau

## URBANIZED AREA OUTLINE MAP (CENSUS 2000) Panama City, FL

The plotted map scale is 1:22,440

|                                                                                                         | LE                                      | GEND                                                                                                                                                                |                             |
|---------------------------------------------------------------------------------------------------------|-----------------------------------------|---------------------------------------------------------------------------------------------------------------------------------------------------------------------|-----------------------------|
| SYMBOL DESCRIPTION / S                                                                                  | SYMBOL                                  | NAME STYLE                                                                                                                                                          |                             |
| International<br>★ ★ ★ ★ ★                                                                              |                                         | CANADA                                                                                                                                                              |                             |
| AIR (Federal) <sup>1</sup>                                                                              |                                         | L'ANSE RES (1                                                                                                                                                       | 880)                        |
| Trust Land / Home Land                                                                                  |                                         | T1880                                                                                                                                                               |                             |
| OTSA / TDSA / ANVSA                                                                                     |                                         | KAW OTSA (53-                                                                                                                                                       | 40)                         |
| Tribal Subdivision                                                                                      |                                         | SHONTO (620)                                                                                                                                                        |                             |
| AIR (State) <sup>1</sup>                                                                                |                                         | Tama Res (41                                                                                                                                                        | 25)                         |
| SDAISA                                                                                                  |                                         | Lumbee (9815)                                                                                                                                                       | ,                           |
| ANRC                                                                                                    |                                         |                                                                                                                                                                     |                             |
| Urbanized Area                                                                                          |                                         | NANA ANRC 52120                                                                                                                                                     |                             |
| Urban Cluster                                                                                           |                                         | Baltimore, MD 04843                                                                                                                                                 |                             |
| State or Statistically Equivalent Entity<br>// // // // //<br>County or Statistically Equivalent Entity |                                         | <i>Tooele, VT 88057</i>                                                                                                                                             |                             |
|                                                                                                         |                                         | NEW YORK 36                                                                                                                                                         |                             |
|                                                                                                         |                                         | ERIE 029                                                                                                                                                            |                             |
| Minor Civil Division (MCD) <sup>1</sup>                                                                 |                                         | Pike Twp 59742                                                                                                                                                      | 2                           |
| Census County Division (CCD)                                                                            |                                         | Kula CCD 918                                                                                                                                                        | 90                          |
| Consolidated City                                                                                       |                                         | MILFORD 47500                                                                                                                                                       |                             |
| Incorporated Place <sup>1</sup>                                                                         |                                         |                                                                                                                                                                     |                             |
|                                                                                                         |                                         | Rome 63418                                                                                                                                                          |                             |
| Census Designated Place (CDP)                                                                           |                                         |                                                                                                                                                                     |                             |
|                                                                                                         |                                         | Zena 84187                                                                                                                                                          |                             |
|                                                                                                         |                                         | oundaries coincide, or where American<br>e boundary symbol for only the highest                                                                                     |                             |
| Home Land = Hawaiian Home Land;<br>Statistical Area; ANVSA = Alaska Na                                  | OTSA = Oklahoma<br>tive Village Statist | an Reservation; Trust Land = Off-Ress<br>a Tribal Statistical Area; TDSA = Triba<br>ical Area; Tribal Subdivision = Americ<br>an Indian Statistical Area; ANRC = Al | al Designated<br>can Indian |
| FEATURE S                                                                                               | SYMBOL                                  | FEATURE                                                                                                                                                             | <u>SYMBOL</u>               |
| Major Roads                                                                                             | 1-95                                    | Stream or Shoreline <sup>2</sup>                                                                                                                                    | Rock Creek                  |
| Other Roads <sup>2</sup>                                                                                | Marsh Ln                                | Large River or Lake                                                                                                                                                 | Spring Lake                 |
| Railroad <sup>2</sup>                                                                                   | +++++++++++++++++++++++++++++++++++++++ | Military Installation                                                                                                                                               | Fort Hood                   |

Sheet Locator

URBANIZED AREA OUTLINE MAP (Census 2000) Panama City, FL (67294) Map Sheet: 2 (Total Sheets: 6)