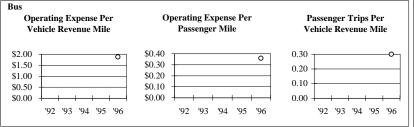

| Characteristics                              |                                                                                                                                                                                                                                                                                                                                                                                                                                                                                                                                                                                                                                  | Demand   |     |  |
|----------------------------------------------|----------------------------------------------------------------------------------------------------------------------------------------------------------------------------------------------------------------------------------------------------------------------------------------------------------------------------------------------------------------------------------------------------------------------------------------------------------------------------------------------------------------------------------------------------------------------------------------------------------------------------------|----------|-----|--|
|                                              | Bus                                                                                                                                                                                                                                                                                                                                                                                                                                                                                                                                                                                                                              | Response |     |  |
|                                              |                                                                                                                                                                                                                                                                                                                                                                                                                                                                                                                                                                                                                                  |          |     |  |
|                                              |                                                                                                                                                                                                                                                                                                                                                                                                                                                                                                                                                                                                                                  |          |     |  |
|                                              |                                                                                                                                                                                                                                                                                                                                                                                                                                                                                                                                                                                                                                  |          |     |  |
|                                              |                                                                                                                                                                                                                                                                                                                                                                                                                                                                                                                                                                                                                                  |          |     |  |
| Annual Unlinked Trips                        | 168,171                                                                                                                                                                                                                                                                                                                                                                                                                                                                                                                                                                                                                          |          |     |  |
| Average Weekday Unlinked Trips               | 662                                                                                                                                                                                                                                                                                                                                                                                                                                                                                                                                                                                                                              | 303      |     |  |
| Annual Vehicle Revenue Hours                 | 22,231                                                                                                                                                                                                                                                                                                                                                                                                                                                                                                                                                                                                                           | 10,456   |     |  |
| Fixed Guideway Directional Route Miles       | 0.0                                                                                                                                                                                                                                                                                                                                                                                                                                                                                                                                                                                                                              | N/A      |     |  |
| Total Fleet                                  | 11                                                                                                                                                                                                                                                                                                                                                                                                                                                                                                                                                                                                                               | 6        |     |  |
| Average Fleet Age in Years                   | 4.4                                                                                                                                                                                                                                                                                                                                                                                                                                                                                                                                                                                                                              | 2.8      |     |  |
| Vehicles Operated in Maximum Service         | 10                                                                                                                                                                                                                                                                                                                                                                                                                                                                                                                                                                                                                               | 5        |     |  |
| Peak to Base Ratio                           | 1.0                                                                                                                                                                                                                                                                                                                                                                                                                                                                                                                                                                                                                              | N/A      |     |  |
| Percent Spares                               | 10%                                                                                                                                                                                                                                                                                                                                                                                                                                                                                                                                                                                                                              | 20%      |     |  |
|                                              |                                                                                                                                                                                                                                                                                                                                                                                                                                                                                                                                                                                                                                  |          |     |  |
| Performance Measures                         |                                                                                                                                                                                                                                                                                                                                                                                                                                                                                                                                                                                                                                  |          |     |  |
| Service Efficiency                           |                                                                                                                                                                                                                                                                                                                                                                                                                                                                                                                                                                                                                                  |          |     |  |
|                                              | \$1.88                                                                                                                                                                                                                                                                                                                                                                                                                                                                                                                                                                                                                           | \$2.75   |     |  |
|                                              | \$46.99                                                                                                                                                                                                                                                                                                                                                                                                                                                                                                                                                                                                                          | \$43.89  |     |  |
| 7 7                                          | ,                                                                                                                                                                                                                                                                                                                                                                                                                                                                                                                                                                                                                                | ,        |     |  |
| Cost Effectiveness                           |                                                                                                                                                                                                                                                                                                                                                                                                                                                                                                                                                                                                                                  |          |     |  |
| Operating Expense/Passenger Mile             | \$0.36                                                                                                                                                                                                                                                                                                                                                                                                                                                                                                                                                                                                                           | \$1.62 Q |     |  |
| Operating Expense/Unlinked Passenger Trip    | \$6.21                                                                                                                                                                                                                                                                                                                                                                                                                                                                                                                                                                                                                           | \$5.96   |     |  |
|                                              |                                                                                                                                                                                                                                                                                                                                                                                                                                                                                                                                                                                                                                  |          |     |  |
|                                              |                                                                                                                                                                                                                                                                                                                                                                                                                                                                                                                                                                                                                                  |          |     |  |
| Unlinked Passenger Trips/Vehicle Revenue Mil | 0.30                                                                                                                                                                                                                                                                                                                                                                                                                                                                                                                                                                                                                             | 0.46     |     |  |
| Unlinked Passenger Trips/Vehicle Revenue Ho  | 7.56                                                                                                                                                                                                                                                                                                                                                                                                                                                                                                                                                                                                                             | 7.37     |     |  |
|                                              | Operating Expense Capital Funding Annual Passenger Miles Annual Vehicle Revenue Miles Annual Vehicle Revenue Miles Annual Vehicle Revenue Hours Fixed Guideway Directional Route Miles Total Fleet Average Fleet Age in Years Vehicles Operated in Maximum Service Peak to Base Ratio Percent Spares  Performance Measures  Service Efficiency Operating Expense/Vehicle Revenue Mile Operating Expense/Vehicle Revenue Hour  Cost Effectiveness Operating Expense/Passenger Mile Operating Expense/Passenger Mile Operating Expense/Unlinked Passenger Trip  Service Effectiveness Unlinked Passenger Trips/Vehicle Revenue Mil | Bus      | Sus |  |