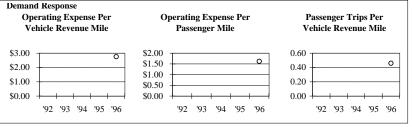

| Characteristics                              |                                                                                                                                                                                                                                                                                                                                                                                                                                                                                                                                                                                                                                  | Demand   |     |  |
|----------------------------------------------|----------------------------------------------------------------------------------------------------------------------------------------------------------------------------------------------------------------------------------------------------------------------------------------------------------------------------------------------------------------------------------------------------------------------------------------------------------------------------------------------------------------------------------------------------------------------------------------------------------------------------------|----------|-----|--|
|                                              | Bus                                                                                                                                                                                                                                                                                                                                                                                                                                                                                                                                                                                                                              | Response |     |  |
|                                              |                                                                                                                                                                                                                                                                                                                                                                                                                                                                                                                                                                                                                                  |          |     |  |
|                                              |                                                                                                                                                                                                                                                                                                                                                                                                                                                                                                                                                                                                                                  |          |     |  |
|                                              |                                                                                                                                                                                                                                                                                                                                                                                                                                                                                                                                                                                                                                  |          |     |  |
|                                              |                                                                                                                                                                                                                                                                                                                                                                                                                                                                                                                                                                                                                                  |          |     |  |
| Annual Unlinked Trips                        | 168,171                                                                                                                                                                                                                                                                                                                                                                                                                                                                                                                                                                                                                          |          |     |  |
| Average Weekday Unlinked Trips               | 662                                                                                                                                                                                                                                                                                                                                                                                                                                                                                                                                                                                                                              | 303      |     |  |
| Annual Vehicle Revenue Hours                 | 22,231                                                                                                                                                                                                                                                                                                                                                                                                                                                                                                                                                                                                                           | 10,456   |     |  |
| Fixed Guideway Directional Route Miles       | 0.0                                                                                                                                                                                                                                                                                                                                                                                                                                                                                                                                                                                                                              | N/A      |     |  |
| Total Fleet                                  | 11                                                                                                                                                                                                                                                                                                                                                                                                                                                                                                                                                                                                                               | 6        |     |  |
| Average Fleet Age in Years                   | 4.4                                                                                                                                                                                                                                                                                                                                                                                                                                                                                                                                                                                                                              | 2.8      |     |  |
| Vehicles Operated in Maximum Service         | 10                                                                                                                                                                                                                                                                                                                                                                                                                                                                                                                                                                                                                               | 5        |     |  |
| Peak to Base Ratio                           | 1.0                                                                                                                                                                                                                                                                                                                                                                                                                                                                                                                                                                                                                              | N/A      |     |  |
| Percent Spares                               | 10%                                                                                                                                                                                                                                                                                                                                                                                                                                                                                                                                                                                                                              | 20%      |     |  |
|                                              |                                                                                                                                                                                                                                                                                                                                                                                                                                                                                                                                                                                                                                  |          |     |  |
| Performance Measures                         |                                                                                                                                                                                                                                                                                                                                                                                                                                                                                                                                                                                                                                  |          |     |  |
| Service Efficiency                           |                                                                                                                                                                                                                                                                                                                                                                                                                                                                                                                                                                                                                                  |          |     |  |
|                                              | \$1.88                                                                                                                                                                                                                                                                                                                                                                                                                                                                                                                                                                                                                           | \$2.75   |     |  |
|                                              | \$46.99                                                                                                                                                                                                                                                                                                                                                                                                                                                                                                                                                                                                                          | \$43.89  |     |  |
| 7 7                                          | ,                                                                                                                                                                                                                                                                                                                                                                                                                                                                                                                                                                                                                                | ,        |     |  |
| Cost Effectiveness                           |                                                                                                                                                                                                                                                                                                                                                                                                                                                                                                                                                                                                                                  |          |     |  |
| Operating Expense/Passenger Mile             | \$0.36                                                                                                                                                                                                                                                                                                                                                                                                                                                                                                                                                                                                                           | \$1.62 Q |     |  |
| Operating Expense/Unlinked Passenger Trip    | \$6.21                                                                                                                                                                                                                                                                                                                                                                                                                                                                                                                                                                                                                           | \$5.96   |     |  |
|                                              |                                                                                                                                                                                                                                                                                                                                                                                                                                                                                                                                                                                                                                  |          |     |  |
|                                              |                                                                                                                                                                                                                                                                                                                                                                                                                                                                                                                                                                                                                                  |          |     |  |
| Unlinked Passenger Trips/Vehicle Revenue Mil | 0.30                                                                                                                                                                                                                                                                                                                                                                                                                                                                                                                                                                                                                             | 0.46     |     |  |
| Unlinked Passenger Trips/Vehicle Revenue Ho  | 7.56                                                                                                                                                                                                                                                                                                                                                                                                                                                                                                                                                                                                                             | 7.37     |     |  |
|                                              | Operating Expense Capital Funding Annual Passenger Miles Annual Vehicle Revenue Miles Annual Vehicle Revenue Miles Annual Vehicle Revenue Hours Fixed Guideway Directional Route Miles Total Fleet Average Fleet Age in Years Vehicles Operated in Maximum Service Peak to Base Ratio Percent Spares  Performance Measures  Service Efficiency Operating Expense/Vehicle Revenue Mile Operating Expense/Vehicle Revenue Hour  Cost Effectiveness Operating Expense/Passenger Mile Operating Expense/Passenger Mile Operating Expense/Unlinked Passenger Trip  Service Effectiveness Unlinked Passenger Trips/Vehicle Revenue Mil | Bus      | Sus |  |