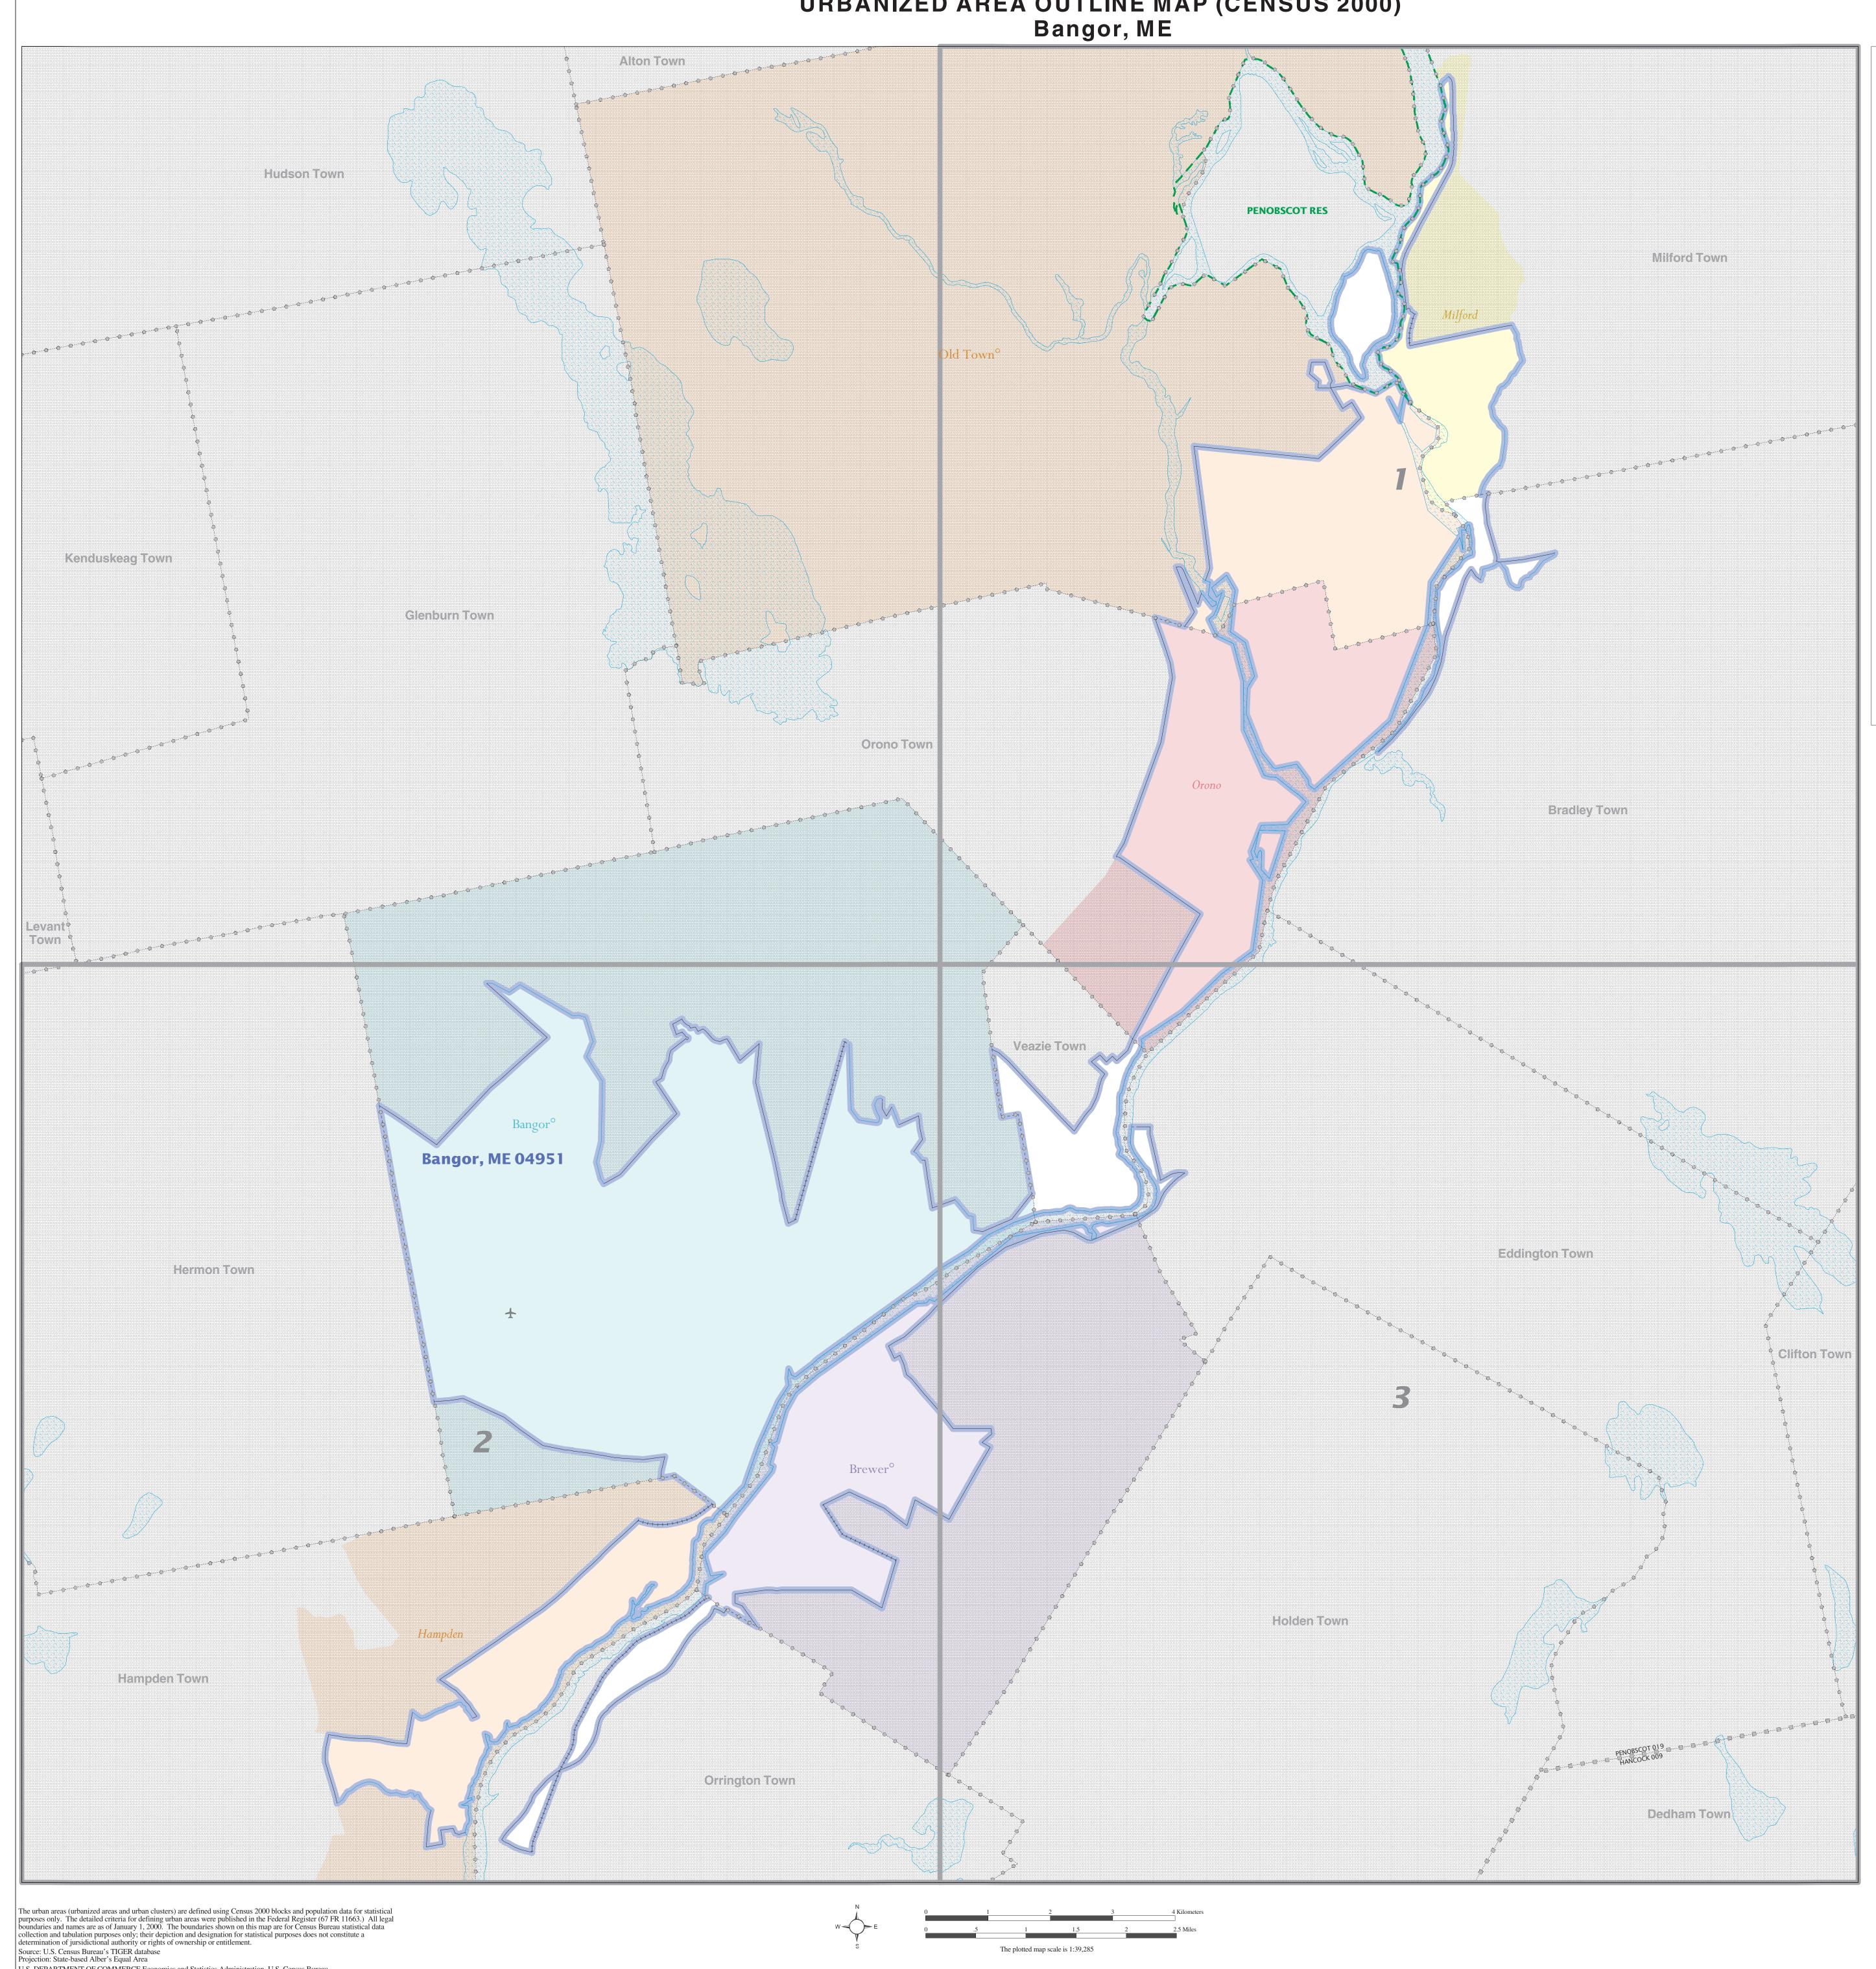

## URBANIZED AREA OUTLINE MAP (CENSUS 2000) Bangor, ME

| LEGEND                                                                                                                 |                                                                                                                                                                                                                                  |
|------------------------------------------------------------------------------------------------------------------------|----------------------------------------------------------------------------------------------------------------------------------------------------------------------------------------------------------------------------------|
| SYMBOL DESCRIPTION / SYMBOL                                                                                            | NAME STYLE                                                                                                                                                                                                                       |
| International<br>* * * * *                                                                                             | CANADA                                                                                                                                                                                                                           |
| AIR (Federal) <sup>1</sup>                                                                                             | L'ANSE RES (1880)                                                                                                                                                                                                                |
| Trust Land / Home Land                                                                                                 | T1880                                                                                                                                                                                                                            |
| OTSA / TDSA / ANVSA                                                                                                    | KAW OTSA (5340)                                                                                                                                                                                                                  |
| Tribal Subdivision                                                                                                     | SHONTO (620)                                                                                                                                                                                                                     |
| AIR (State) <sup>1</sup>                                                                                               | Tama Res (4125)                                                                                                                                                                                                                  |
| SDAISA                                                                                                                 | Lumbee (9815)                                                                                                                                                                                                                    |
| ANRC                                                                                                                   | NANA ANRC 52120                                                                                                                                                                                                                  |
| Urbanized Area                                                                                                         | Baltimore, MD 04843                                                                                                                                                                                                              |
| Urban Cluster                                                                                                          | <i>Tooele, VT 88057</i>                                                                                                                                                                                                          |
| State or Statistically Equivalent Entity                                                                               | NEW YORK 36                                                                                                                                                                                                                      |
| County or Statistically Equivalent Entity                                                                              | ERIE 029                                                                                                                                                                                                                         |
| Minor Civil Division (MCD) <sup>1</sup>                                                                                | Pike Twp 59742                                                                                                                                                                                                                   |
| Census County Division (CCD)                                                                                           | Kula CCD 91890                                                                                                                                                                                                                   |
| Consolidated City                                                                                                      | MILFORD 47500                                                                                                                                                                                                                    |
| Incorporated Place <sup>1</sup>                                                                                        |                                                                                                                                                                                                                                  |
|                                                                                                                        | Rome 63418                                                                                                                                                                                                                       |
| Census Designated Place (CDP)                                                                                          | 7 04107                                                                                                                                                                                                                          |
| Where international, state, county, and/or MCD / CCD tribal subdivision boundaries coincide, the map shows boundaries. | Zena 84187<br>boundaries coincide, or where American Indian reservations and<br>the boundary symbol for only the highest-ranking of these                                                                                        |
| ABBREVIATION REFERENCE: AIR = American Ir                                                                              | ndian Reservation; Trust Land = Off-Reservation Trust Land;<br>ma Tribal Statistical Area; TDSA = Tribal Designated<br>istical Area; Tribal Subdivision = American Indian<br>rican Indian Statistical Area; ANRC = Alaska Native |
| FEATURE SYMBOL                                                                                                         | FEATURE SYMBOL                                                                                                                                                                                                                   |
| Major Roads 1-95                                                                                                       | Stream or Shoreline <sup>2</sup>                                                                                                                                                                                                 |
| Other Roads <sup>2</sup> MarshLn                                                                                       | Large River or Lake                                                                                                                                                                                                              |
| Railroad <sup>2</sup>                                                                                                  | Military Installation Fort Hood                                                                                                                                                                                                  |
| Pipeline or Power Line <sup>2</sup>                                                                                    |                                                                                                                                                                                                                                  |

Ridgeline or Outside Subject Ar \_ . \_\_\_ . \_\_\_ . \_ other physical feature <sup>2</sup> Nonvisible Boundary <sup>2</sup> Major Airports Other Boundary Feature <sup>3</sup>

<sup>1</sup> A 'o' following an entity name indicates that the entity is also a false MCD; the false MCD name is not shown.

<sup>2</sup> Feature shown only when coincident with the subject urbanized area / urban cluster boundary. <sup>3</sup> Feature coincident with the boundary of an entity other than the subject urbanized area / urban cluster.

URBANIZED AREA OUTLINE MAP (Census 2000) Bangor, ME (04951) Map Sheet: Index (Total Sheets: 4)