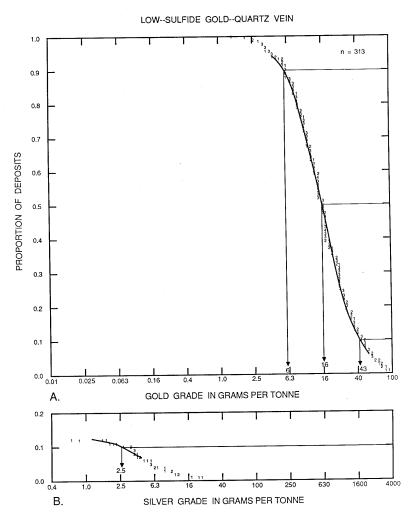

# GRADE AND TONNAGE MODEL OF LOW-SULFIDE AU-QUARTZ VEINS

By James D. Bliss

 $\frac{\text{COMMENTS}}{\text{are included}}$  All mines within 1.6 km were combined and only deposits containing more than 99 tonnes are included. Gold grade is correlated with tonnage (r = -0.30) and with silver grade (r = 0.45, n = 39). See figs. 182-183.