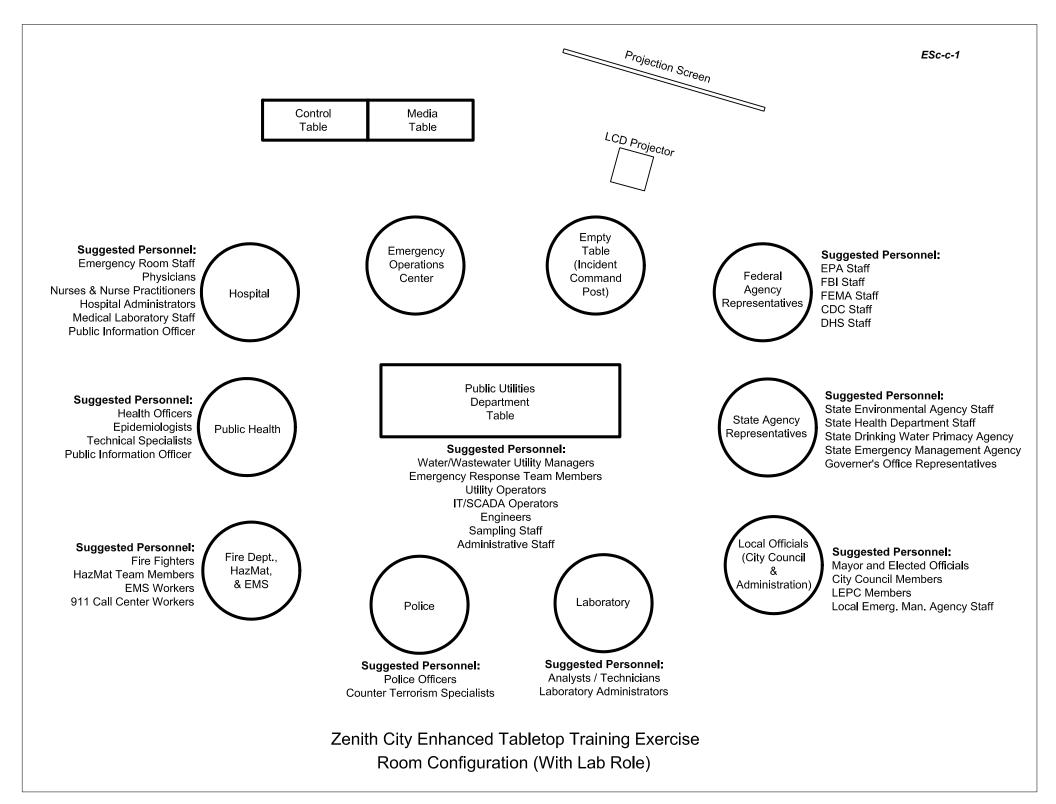

#### Instructions for the Controllers/Facilitators:

The control table, as shown on the room layout diagrams (material codes Esc-c-1 and Esc-c-2), can seat three roles:

- Control;
- Laboratory; and
- Media.

It is recommended that at least one controller/facilitator fill each role. The control individual's role is to follow the exercise timeline to determine when to distribute injects and to receive communication cards from the participants prior to their delivery to the appropriate role table. He/she needs to separate the original/duplicate from one another, give the original back to the participant for delivery to its intended role table, and then read the duplicate. The duplicate communication card must be read so that the controllers/facilitators will know where participants are (in terms of their actions and reactions) in the exercise. The media individual's role is to read media alerts and to deliver injects to the appropriate role tables at the request of control. The media role will also accept and read any "press releases" from exercise participants. The laboratory individual's role is to accept requests for analyses from the participants. If there is a laboratory represented by participants (see ESc-c-1), then participants requesting analyses will bring their requests to the laboratory table; the laboratory players will then go to the laboratory role at the control table for the results. He/she playing the laboratory role at the control table will determine, based on how long it typically takes to have the requested analyses performed, when to fill out a lab results form to return to the requesting role table. The laboratory individual should also assist the control in managing communication cards and tracking progress in the exercise.

If the exercise is being conducted with a participant laboratory role table (see room layout diagram Esc-c-1), exercise participants will submit their analyses requests directly to this participant role table. However, analytical "results" will be given to the participant laboratory by the control individual. The participant laboratory table will then, in turn, give the results to the requesting role table. One of the primary functions of having a participant laboratory role table is to have a discussion, during the after action review, to determine what a laboratory would need from a water supplier to begin performing analyses for unknowns, what the expected turnaround times are, how much advance notice is needed, and the extent of the lab's capabilities to analyze for certain contaminants.