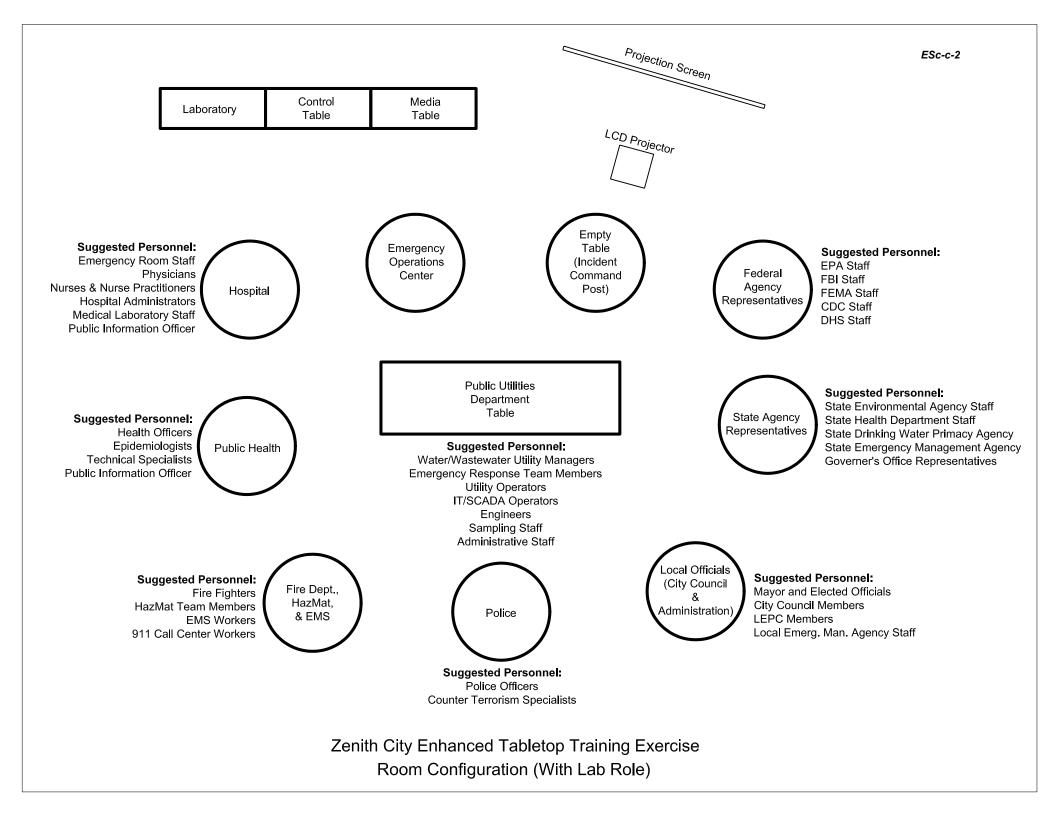

#### Instructions for the Controllers/Facilitators:

The control table, as shown on the room layout diagrams (material codes Esc-c-1 and Esc-c-2), can seat three roles:

- Control;
- Laboratory; and
- Media.

It is recommended that at least one controller/facilitator fill each role. The control individual's role is to follow the exercise timeline to determine when to distribute injects and to receive communication cards from the participants prior to their delivery to the appropriate role table. He/she needs to separate the original/duplicate from one another, give the original back to the participant for delivery to its intended role table, and then read the duplicate. The duplicate communication card must be read so that the controllers/facilitators will know where participants are (in terms of their actions and reactions) in the exercise. The media individual's role is to read media alerts and to deliver injects to the appropriate role tables at the request of control. The media role will also accept and read any "press releases" from exercise participants. The laboratory individual's role is to accept requests for analyses from the participants. If there is a laboratory represented by participants (see ESc-c-1), then participants requesting analyses will bring their requests to the laboratory table; the laboratory players will then go to the laboratory role at the control table for the results. He/she playing the laboratory role at the control table will determine, based on how long it typically takes to have the requested analyses performed, when to fill out a lab results form to return to the requesting role table. The laboratory individual should also assist the control in managing communication cards and tracking progress in the exercise.

If the exercise is being conducted with a participant laboratory role table (see room layout diagram Esc-c-1), exercise participants will submit their analyses requests directly to this participant role table. However, analytical "results" will be given to the participant laboratory by the control individual. The participant laboratory table will then, in turn, give the results to the requesting role table. One of the primary functions of having a participant laboratory role table is to have a discussion, during the after action review, to determine what a laboratory would need from a water supplier to begin performing analyses for unknowns, what the expected turnaround times are, how much advance notice is needed, and the extent of the lab's capabilities to analyze for certain contaminants.