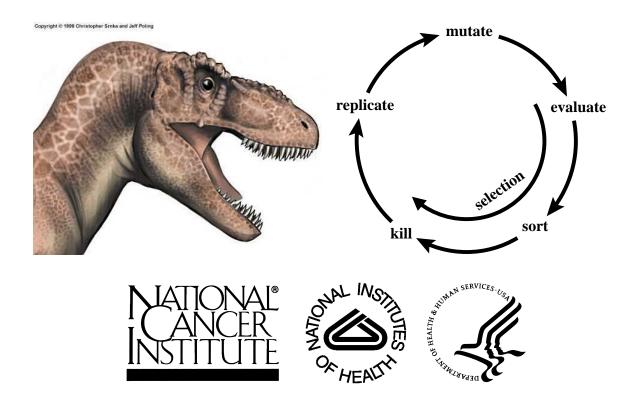

## **Evolution in a Nutshell**

## Dr. Thomas D. Schneider<sup>1</sup> and Paul C. Anagnostopoulos<sup>2</sup>

<sup>1</sup> National Institutes of Health, National Cancer Institute, Center for Cancer Research Nanobiology Program, Molecular Information Theory Group, Frederick, Maryland 21702-1201, toms@ncifcrf.gov, permanent email: toms@alum.mit.edu, http://www.ccrnp.ncifcrf.gov/~toms/

<sup>2</sup> Windfall Software, Carlisle, MA, paul@windfall.com

## http://tinyurl.com/2qyr6p

**Question:** What are the two basic steps of evolution? **Answer:** replication (with errors) and selection