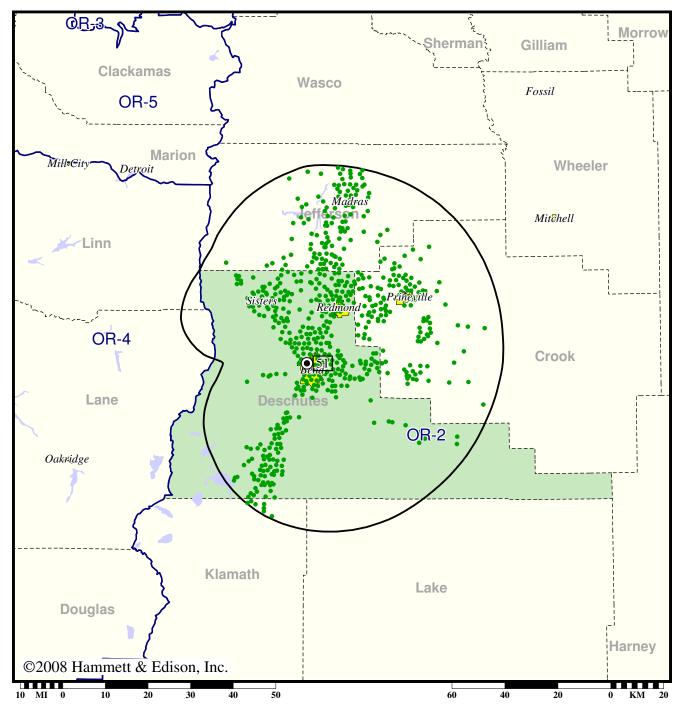

### DTV Station KOHD • Channel 51 • Bend, OR

# **Expected Change In Coverage: Licensed Operation**

Licensed (solid): 84.1 kW ERP at 206 m HAAT, Network: ABC

Market: Bend, OR

Coverage gained after DTV transition

(no symbol) No change in coverage