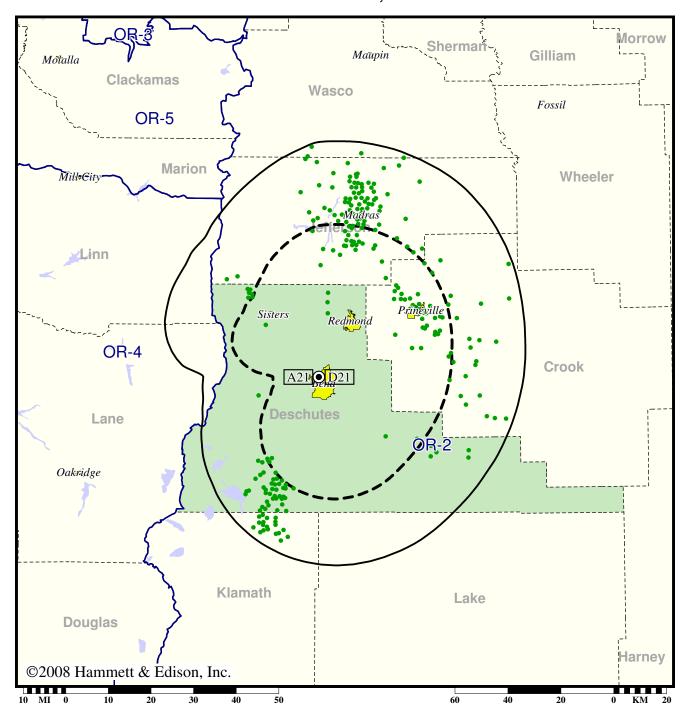

### TV Station KTVZ · Analog Channel 21, DTV Channel 21 · Bend, OR

## **Expected Change In Coverage: Granted Construction Permit**

CP (solid): 250 kW ERP at 197 m HAAT, Network: NBC vs. Analog (dashed): 126 kW ERP at 197 m HAAT, Network: NBC

Market: Bend, OR

Coverage gained after DTV transition

(no symbol) No change in coverage