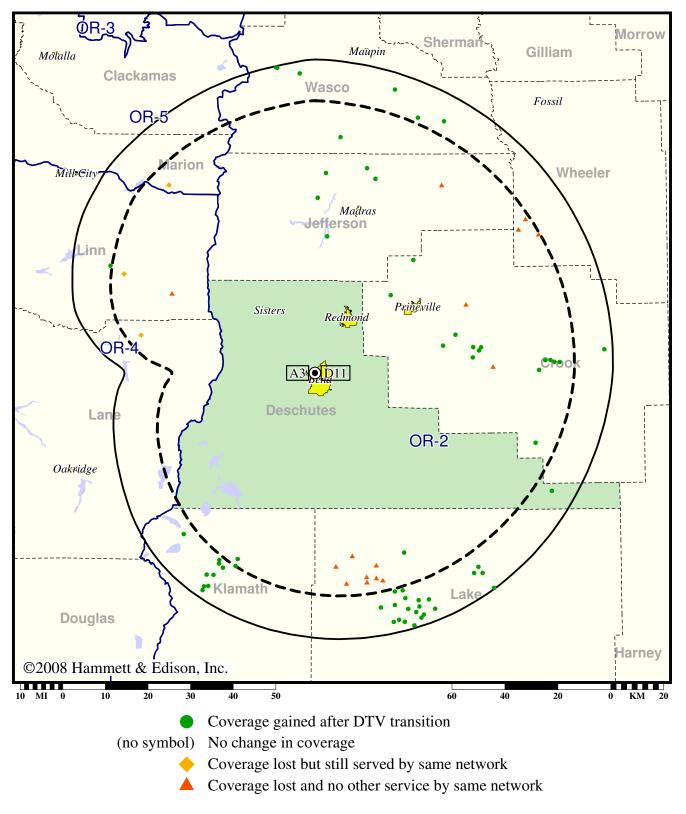

### Station KOAB-TV • Analog Channel 3, DTV Channel 11 • Bend, OR

## **Expected Change In Coverage: Licensed Operation**

Licensed (solid): 90.0 kW ERP at 245 m HAAT, Network: PBS vs. Analog (dashed): 58.9 kW ERP at 227 m HAAT, Network: PBS

Market: Bend, OR