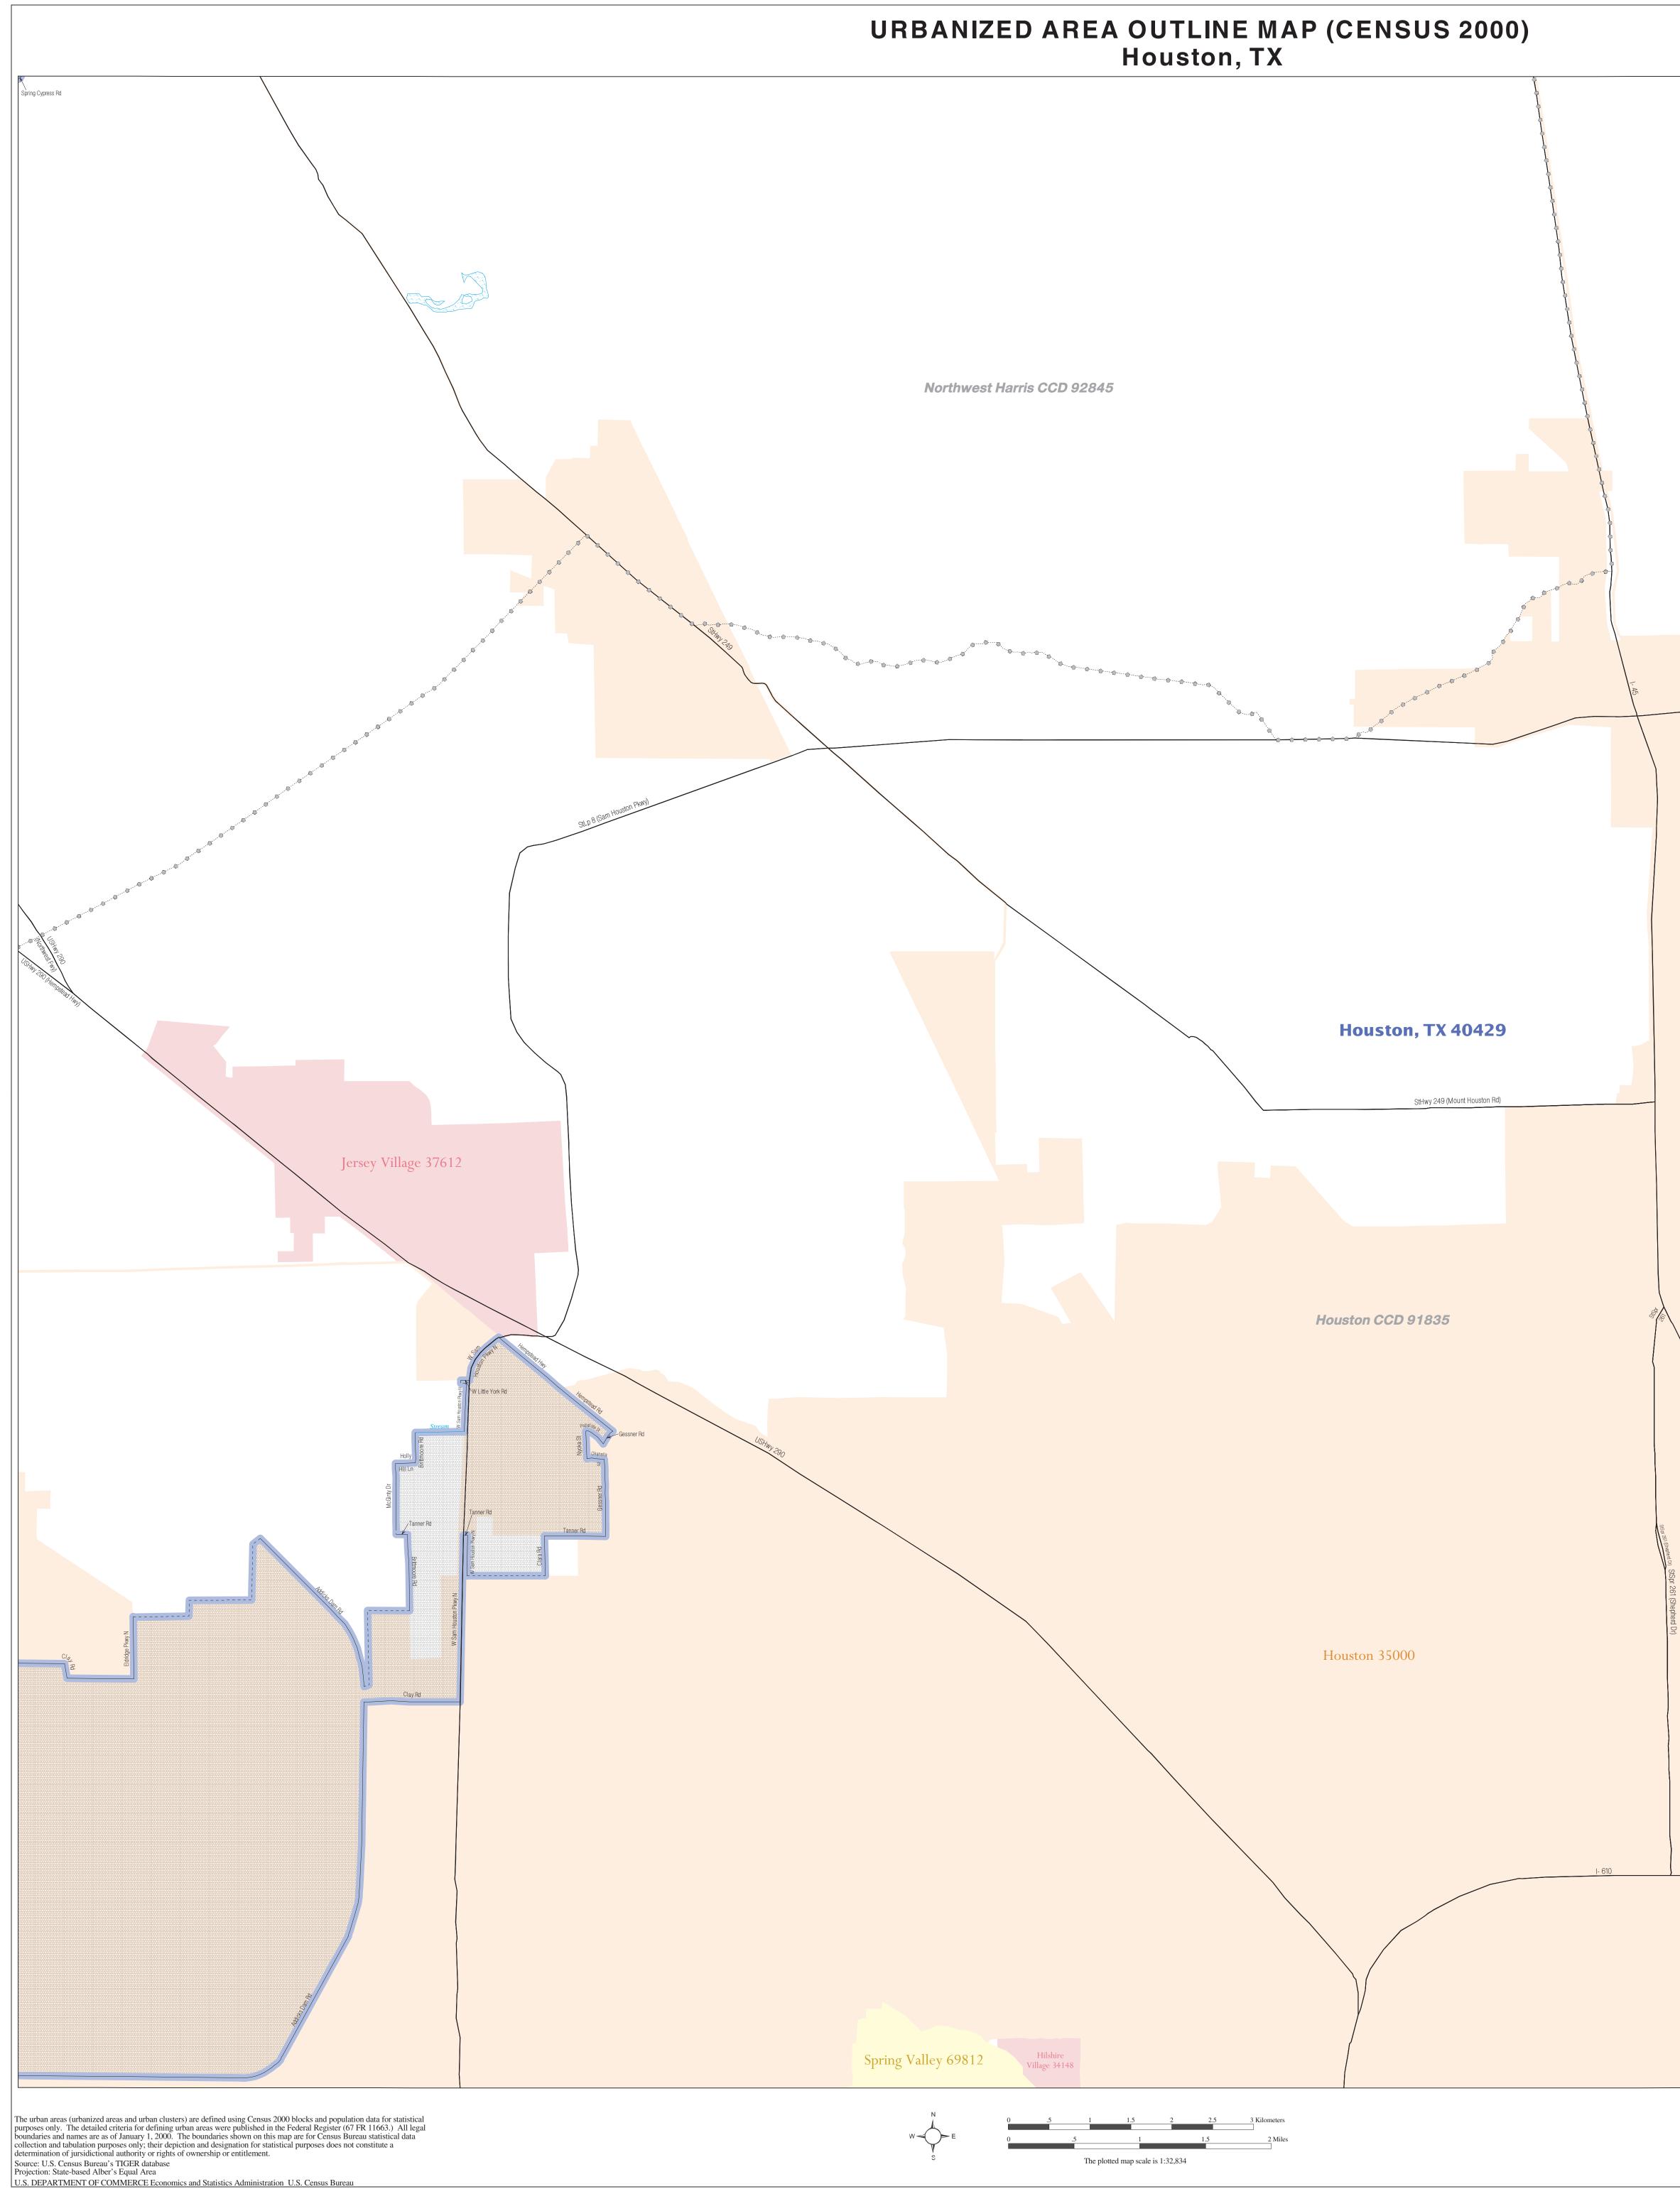

Houston 35000

|                                                                                                                                                                                              | LEGEND                                                                                                                                                                                                                                                                                                                                                                                          |
|----------------------------------------------------------------------------------------------------------------------------------------------------------------------------------------------|-------------------------------------------------------------------------------------------------------------------------------------------------------------------------------------------------------------------------------------------------------------------------------------------------------------------------------------------------------------------------------------------------|
| SYMBOL DESCRIPTION / SYMBO                                                                                                                                                                   | L NAME STYLE                                                                                                                                                                                                                                                                                                                                                                                    |
| International $\star \star \star \star \star$                                                                                                                                                | CANADA                                                                                                                                                                                                                                                                                                                                                                                          |
| AIR (Federal) <sup>1</sup>                                                                                                                                                                   | L'ANSE RES (1880)                                                                                                                                                                                                                                                                                                                                                                               |
| Trust Land / Home Land                                                                                                                                                                       | T1880                                                                                                                                                                                                                                                                                                                                                                                           |
| OTSA / TDSA / ANVSA                                                                                                                                                                          | KAW OTSA (5340)                                                                                                                                                                                                                                                                                                                                                                                 |
| Tribal Subdivision                                                                                                                                                                           | SHONTO (620)                                                                                                                                                                                                                                                                                                                                                                                    |
| AIR (State) <sup>1</sup>                                                                                                                                                                     |                                                                                                                                                                                                                                                                                                                                                                                                 |
| SDAISA                                                                                                                                                                                       | Tama Res (4125)                                                                                                                                                                                                                                                                                                                                                                                 |
|                                                                                                                                                                                              | Lumbee (9815)                                                                                                                                                                                                                                                                                                                                                                                   |
| ANRC                                                                                                                                                                                         | NANA ANRC 52120                                                                                                                                                                                                                                                                                                                                                                                 |
| Urbanized Area                                                                                                                                                                               | Baltimore, MD 04843                                                                                                                                                                                                                                                                                                                                                                             |
| Urban Cluster                                                                                                                                                                                | <i>Tooele, VT 88057</i>                                                                                                                                                                                                                                                                                                                                                                         |
| State or Statistically Equivalent Entity                                                                                                                                                     | NEW YORK 36                                                                                                                                                                                                                                                                                                                                                                                     |
| County or Statistically Equivalent Entity                                                                                                                                                    | ERIE 029                                                                                                                                                                                                                                                                                                                                                                                        |
| Minor Civil Division (MCD) <sup>1</sup>                                                                                                                                                      | Pike Twp 59742                                                                                                                                                                                                                                                                                                                                                                                  |
| Census County Division (CCD)                                                                                                                                                                 | Kula CCD 91890                                                                                                                                                                                                                                                                                                                                                                                  |
| Consolidated City                                                                                                                                                                            | MILFORD 47500                                                                                                                                                                                                                                                                                                                                                                                   |
| Incorporated Place 1                                                                                                                                                                         |                                                                                                                                                                                                                                                                                                                                                                                                 |
|                                                                                                                                                                                              | Rome 63418                                                                                                                                                                                                                                                                                                                                                                                      |
| Census Designated Place (CDP)                                                                                                                                                                |                                                                                                                                                                                                                                                                                                                                                                                                 |
|                                                                                                                                                                                              | Zena 84187                                                                                                                                                                                                                                                                                                                                                                                      |
| tribal subdivision boundaries coincide, the map<br>boundaries.<br>ABBREVIATION REFERENCE: AIR = Am<br>Home Land = Hawaiian Home Land; OTSA =<br>Statistical Area; ANVSA = Alaska Native Vill | / CCD boundaries coincide, or where American Indian reservations<br>shows the boundary symbol for only the highest-ranking of these<br>rican Indian Reservation; Trust Land = Off-Reservation Trust Land<br>Oklahoma Tribal Statistical Area; TDSA = Tribal Designated<br>ge Statistical Area; Tribal Subdivision = American Indian<br>d American Indian Statistical Area; ANRC = Alaska Native |
| FEATURE SYMBO                                                                                                                                                                                | L FEATURE SYMBOL                                                                                                                                                                                                                                                                                                                                                                                |
| Major Roads                                                                                                                                                                                  | Stream or Shoreline <sup>2</sup>                                                                                                                                                                                                                                                                                                                                                                |
| Other Roads <sup>2</sup> Marsh Ln                                                                                                                                                            | Large River or Lake                                                                                                                                                                                                                                                                                                                                                                             |
| Railroad <sup>2</sup>                                                                                                                                                                        | Military Installation Fort Hoo                                                                                                                                                                                                                                                                                                                                                                  |
| Pipeline or Power Line <sup>2</sup>                                                                                                                                                          | •••                                                                                                                                                                                                                                                                                                                                                                                             |
| Ridgeline or<br>other physical feature <sup>2</sup>                                                                                                                                          | Outside Subject Area                                                                                                                                                                                                                                                                                                                                                                            |

<sup>1</sup> A 'o' following an entity name indicates that the entity is also a false MCD; the false MCD name is not shown.

<sup>2</sup> Feature shown only when coincident with the subject urbanized area / urban cluster boundary.  $^{3}$  Feature coincident with the boundary of an entity other than the subject urbanized area / urban cluster.

Nonvisible Boundary <sup>2</sup>

Other Boundary Feature <sup>3</sup>

Aldine 01696

|- 610 (1-610) 🗸

TBWI

Major Airports

Sheet Locator

URBANIZED AREA OUTLINE MAP (Census 2000) Houston, TX (40429) Map Sheet: 5 (Total Sheets: 16)