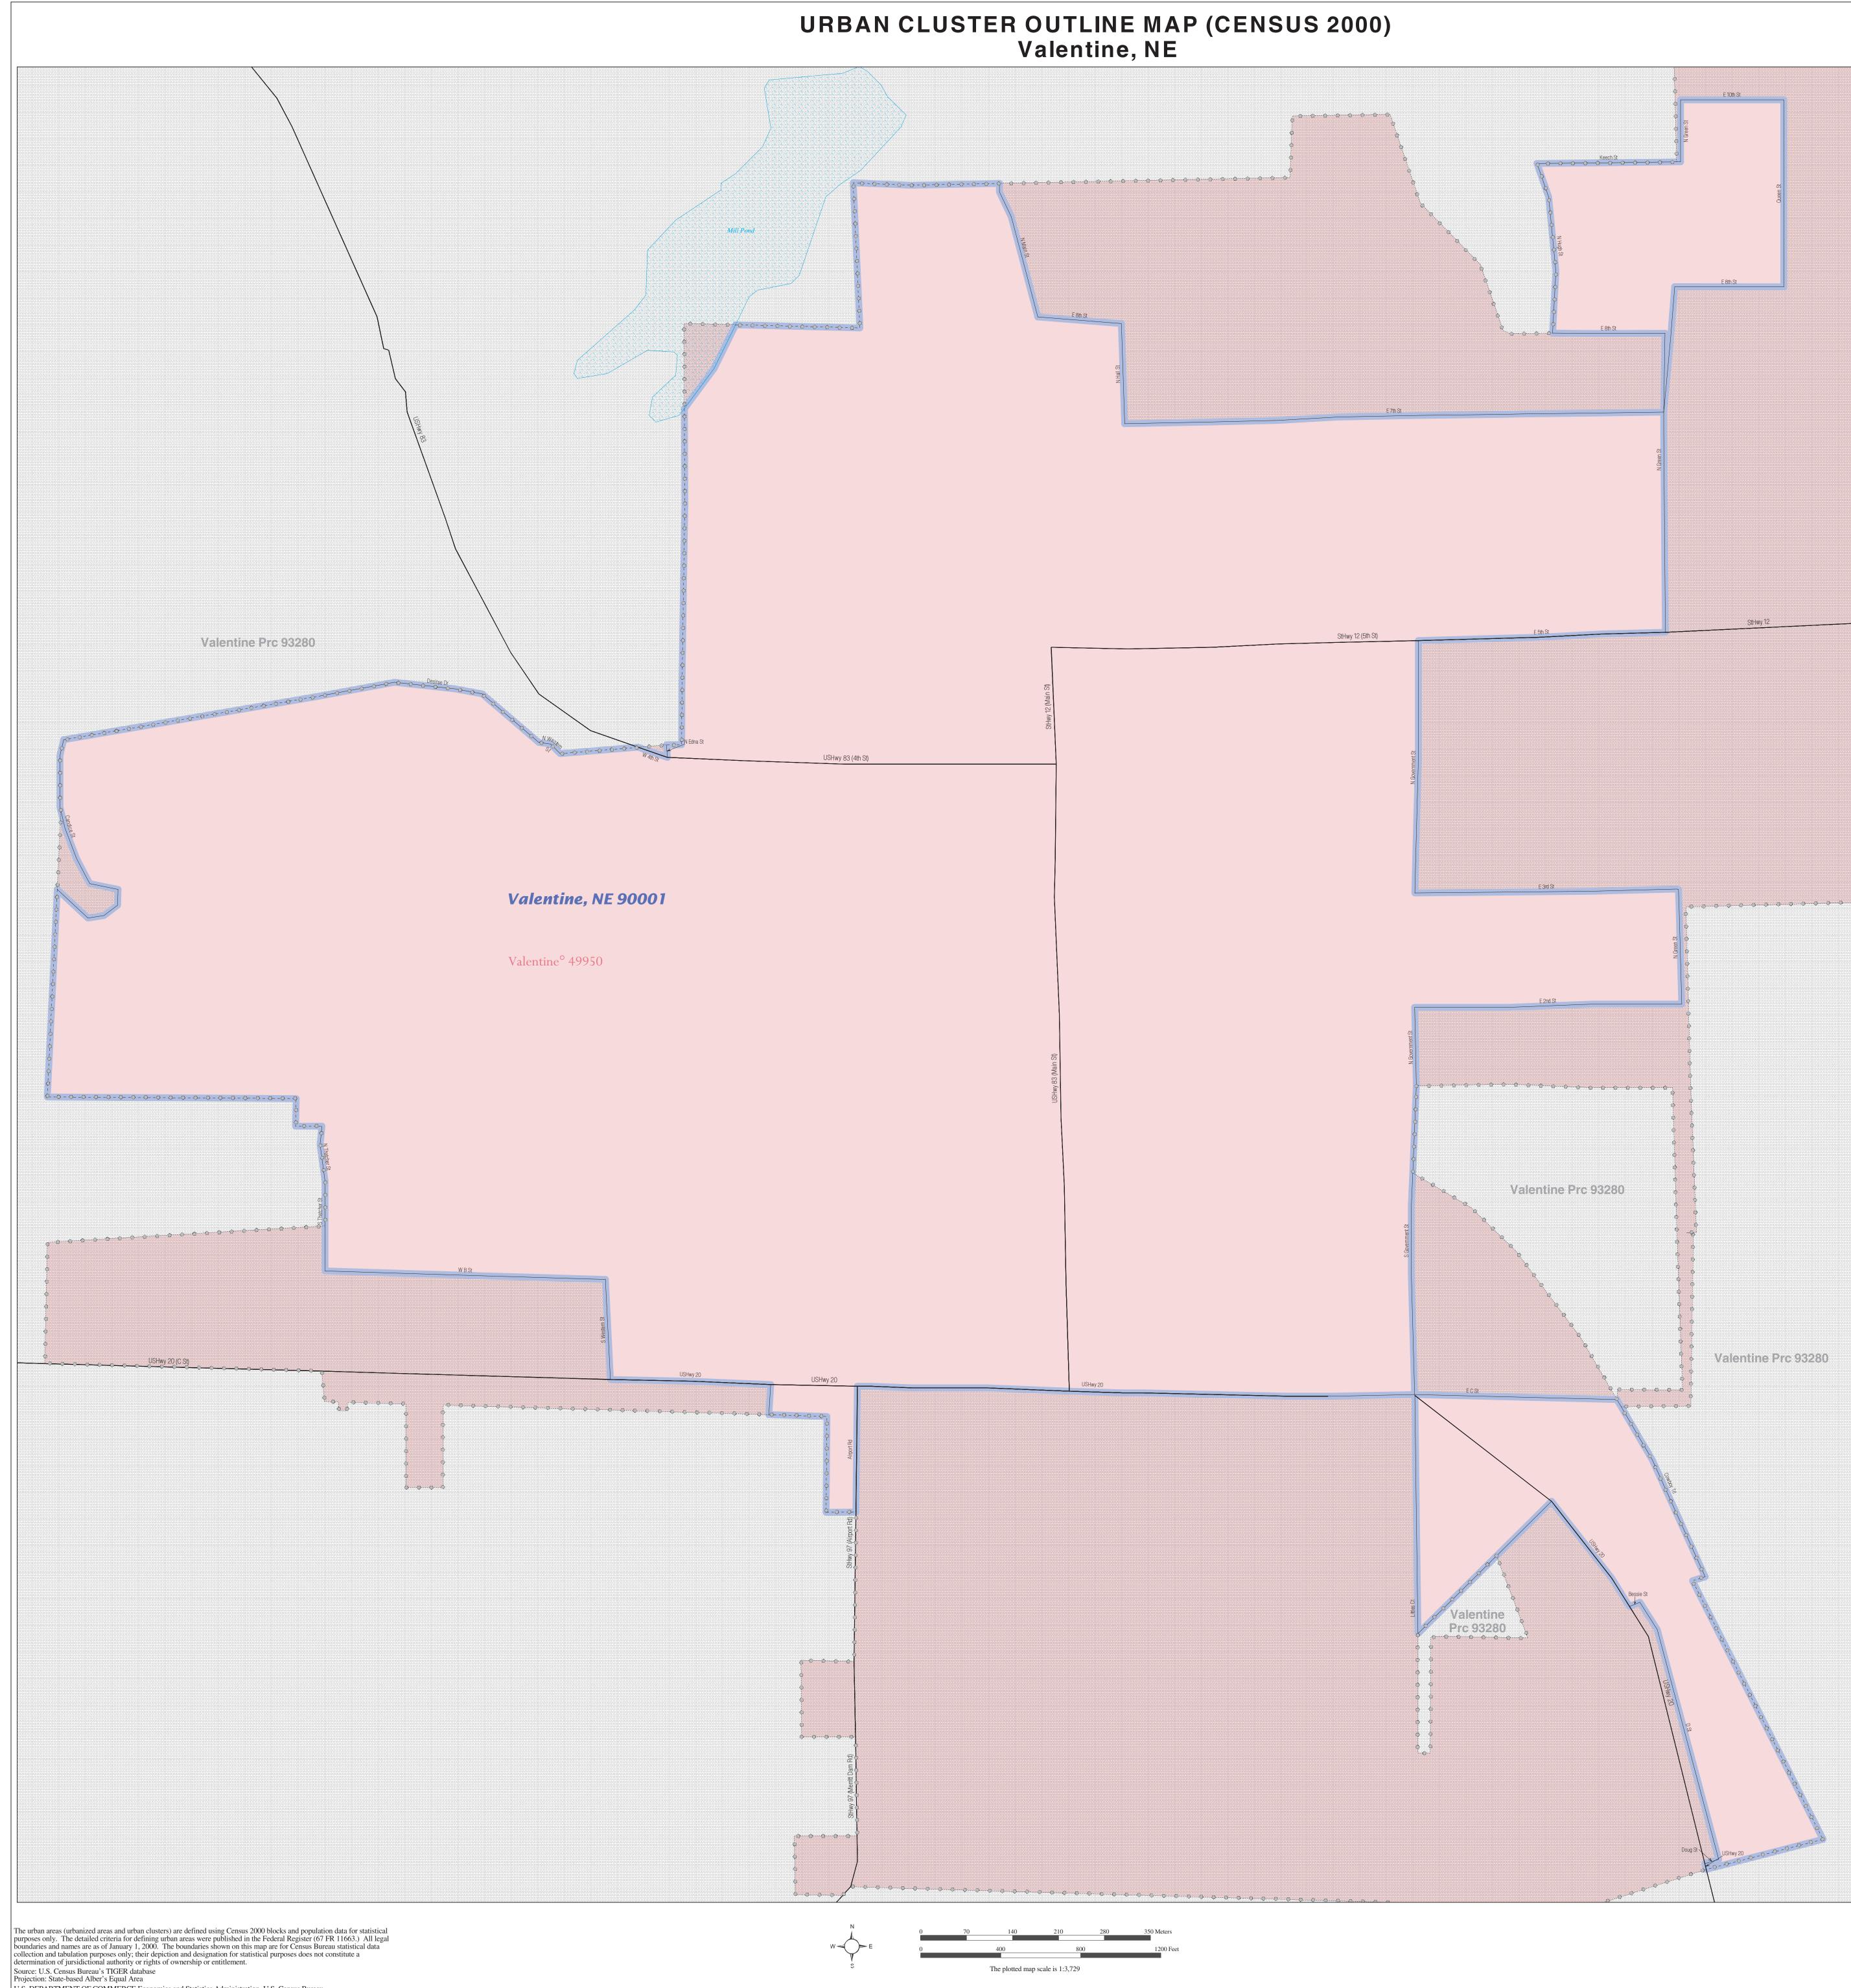

U.S. DEPARTMENT OF COMMERCE Economics and Statistics Administration U.S. Census Bureau

| L                                                                                                                                                                                                                                 | EGEND                                                                                                  |      |
|-----------------------------------------------------------------------------------------------------------------------------------------------------------------------------------------------------------------------------------|--------------------------------------------------------------------------------------------------------|------|
| SYMBOL DESCRIPTION / SYMBOL                                                                                                                                                                                                       | NAME STYLE                                                                                             |      |
| International $\star \star \star \star \star$                                                                                                                                                                                     | CANADA                                                                                                 |      |
| AIR (Federal) <sup>1</sup>                                                                                                                                                                                                        | <b>L'ANSE RES (1880</b>                                                                                | ))   |
| Trust Land / Home Land                                                                                                                                                                                                            | T1880                                                                                                  |      |
| OTSA / TDSA / ANVSA                                                                                                                                                                                                               | KAW OTSA (5340)                                                                                        |      |
| Tribal Subdivision                                                                                                                                                                                                                | SHONTO (620)                                                                                           |      |
| AIR (State) <sup>1</sup>                                                                                                                                                                                                          | Tama Res (4125)                                                                                        |      |
| SDAISA                                                                                                                                                                                                                            | Lumbee (9815)                                                                                          |      |
| ANRC                                                                                                                                                                                                                              | NANA ANRC 5212                                                                                         | 20   |
| Urbanized Area                                                                                                                                                                                                                    | Baltimore, MD 04                                                                                       | 843  |
| Urban Cluster                                                                                                                                                                                                                     | <b>Tooele, VT 8805</b>                                                                                 | 7    |
| State or Statistically Equivalent Entity                                                                                                                                                                                          | NEW YORK 36                                                                                            |      |
| County or Statistically Equivalent Entity                                                                                                                                                                                         | ERIE 029                                                                                               |      |
| Minor Civil Division (MCD) <sup>1</sup>                                                                                                                                                                                           | Pike Twp 59742                                                                                         |      |
| Census County Division (CCD)                                                                                                                                                                                                      | Kula CCD 91890                                                                                         |      |
| Consolidated City                                                                                                                                                                                                                 | MILFORD 47500                                                                                          |      |
| Incorporated Place <sup>1</sup>                                                                                                                                                                                                   |                                                                                                        |      |
|                                                                                                                                                                                                                                   | Rome 63418                                                                                             |      |
| Census Designated Place (CDP)                                                                                                                                                                                                     |                                                                                                        |      |
|                                                                                                                                                                                                                                   | Zena 84187                                                                                             |      |
| Where international, state, county, and/or MCD / CCD<br>tribal subdivision boundaries coincide, the map shows<br>boundaries.                                                                                                      |                                                                                                        |      |
| ABBREVIATION REFERENCE: AIR = American In<br>Home Land = Hawaiian Home Land; OTSA = Oklaho<br>Statistical Area; ANVSA = Alaska Native Village Stati<br>Tribal Subdivision; SDAISA = State Designated Amer<br>Regional Corporation | ma Tribal Statistical Area; TDSA = Tribal Designa<br>stical Area; Tribal Subdivision = American Indian | ated |
|                                                                                                                                                                                                                                   |                                                                                                        |      |

| Regional Corporation                             |          |                                  |             |  |
|--------------------------------------------------|----------|----------------------------------|-------------|--|
| FEATURE                                          | SYMBOL   | FEATURE                          | SYMBOL      |  |
| Major Roads                                      | 1-95     | Stream or Shoreline <sup>2</sup> | Rock Creek  |  |
| Other Roads <sup>2</sup>                         | Marsh Ln | Large River or Lake              | Spring Lake |  |
| Railroad <sup>2</sup>                            |          | Military Installation            | Fort Hood   |  |
| Pipeline or Power Line <sup>2</sup>              | ••• •••  |                                  |             |  |
| Ridgeline or other physical feature <sup>2</sup> |          | Outside Subject Area             |             |  |
| Nonvisible Boundary <sup>2</sup>                 |          | Major Airports                   | + BWI       |  |
| Other Boundary Feature <sup>3</sup>              |          |                                  |             |  |

<sup>1</sup> A 'o' following an entity name indicates that the entity is also a false MCD; the false MCD name is not shown. <sup>2</sup> Feature shown only when coincident with the subject urbanized area / urban cluster boundary.  $^{3}$  Feature coincident with the boundary of an entity other than the subject urbanized area / urban cluster.