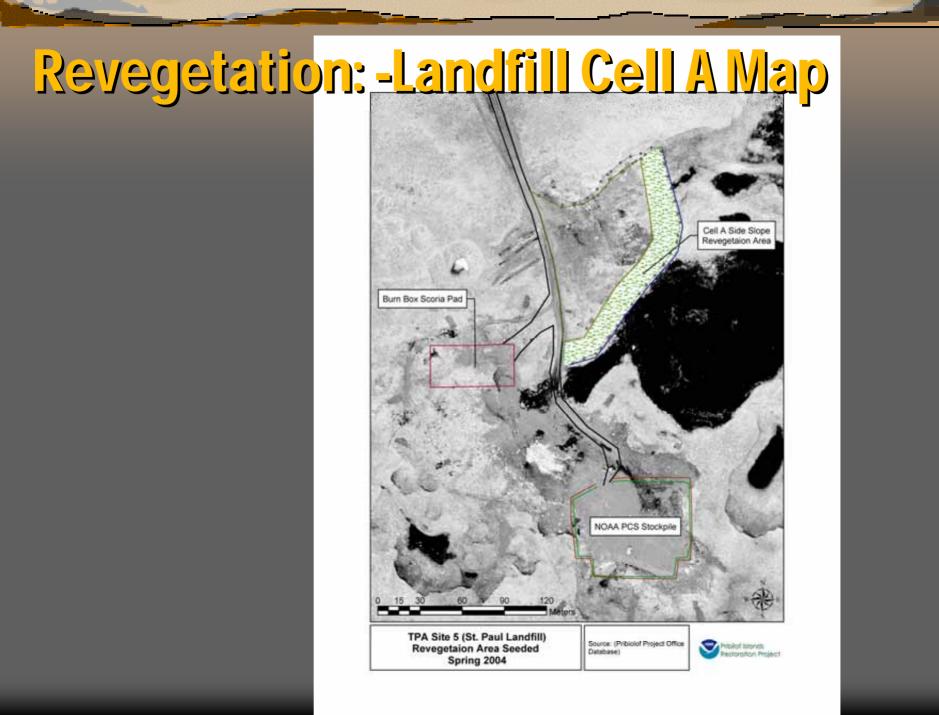

# ST. PAUL RAB MEETING, JUNE 18 2004

# REVEGETATION

### Revegetation: -Vehicle Boneyard, 1 acre seeded, fertilized, covered with erosion controlmat



Source: (Pribiolof Project Office Database)



### Revegetation: -Vehicle Boneyard Photo of Area revegetated



### Revegetation: -Landfill Cell A Side slopes, 1 Acre Seeded, Fertilized





# DIESEL SEEP

#### Diesel Seep: -Soil Samples



# Diesel Seep: –Foundation PCS

Pile



#### Diesel Seep: -Site Plan Biesel Seep Excavation Areas Area 2 Area 1 Stockpile Area 3a De-watering Area Legend Containment Boom De-watering Area **Excavation Area** Area 1 Area 2 Area 3A Area 3B Stockpile 100 400 Feet 200 Pribilof Islands Restoration Project

# Diesel Seep – Snoreline Resionation



### Diesel Seep: -Construct New PCS Lined Storage Pile at Landfill



# BLUBBER DUMP

#### 



# **ICE HOUSE LAKE**

#### Ice House Lake: -Site Plan



# LUKANIN BAY PCS



## Eukanin Bay PCS Sile: - 2001

Samples





### Lukanin Bay: -PCS Excavation

# LANDFARMING

# Landrarming - 20tential-Site ----

Miles



Restoration Project

### Landfarming: --NWS Site Location



### Landfarming: –NWS Site De