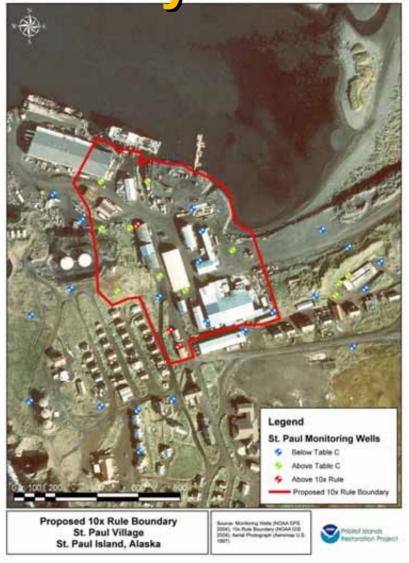

# **10X RULE AND** CRITICAL WATER MANAGEMENT AREA UPDATE

### 10x Rule And Critical Water Management Area: -Boundaries

### 10x Rule: - Boundary