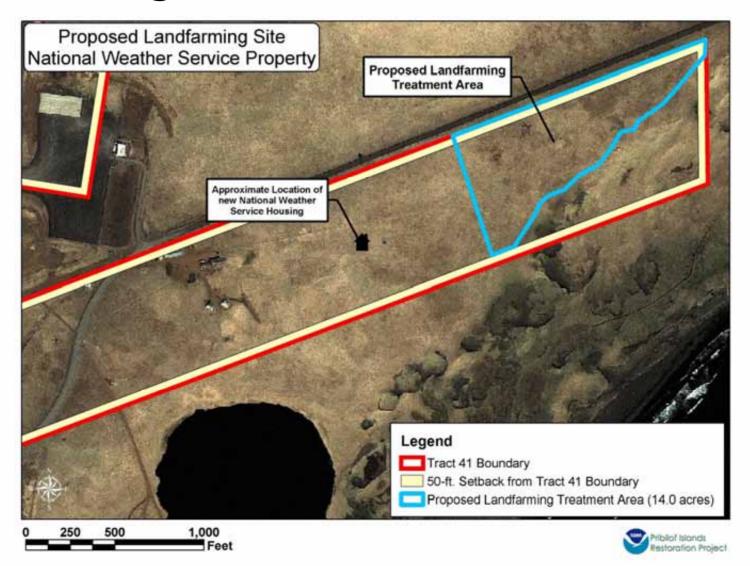

, 1 Acre Seeded, Fertilized





# DIESEL SEEP

#### Diesel Seep: -Soil Samples



# Diesel Seep: –Foundation PCS

Pile



#### Diesel Seep: -Site Plan Biesel Seep Excavation Areas Area 2 Area 1 Stockpile Area 3a De-watering Area Legend Containment Boom De-watering Area **Excavation Area** Area 1 Area 2 Area 3A Area 3B Stockpile 100 400 Feet 200 Pribilof Islands Restoration Project

# Diesel Seep – Snoreline Resionation



### Diesel Seep: -Construct New PCS Lined Storage Pile at Landfill



# BLUBBER DUMP

#### 



# **ICE HOUSE LAKE**

#### Ice House Lake: -Site Plan



# LUKANIN BAY PCS



## Eukanin Bay PCS Sile: - 2001

Samples





### Lukanin Bay: -PCS Excavation

# LANDFARMING

# Landrarming - 20tential-Site ----

Miles



Restoration Project

### Landfarming: --NWS Site Location



### Landfarming: –NWS Site Detail



#### Location Location Location





# **10X RULE AND** CRITICAL WATER MANAGEMENT AREA UPDATE

### 10x Rule And Critical Water Management Area: -Boundaries



### 10x Rule: - Boundary



#### -Gritical-Water-Management-Area -Boundary and GW Flow





Proposed Landfarming Site