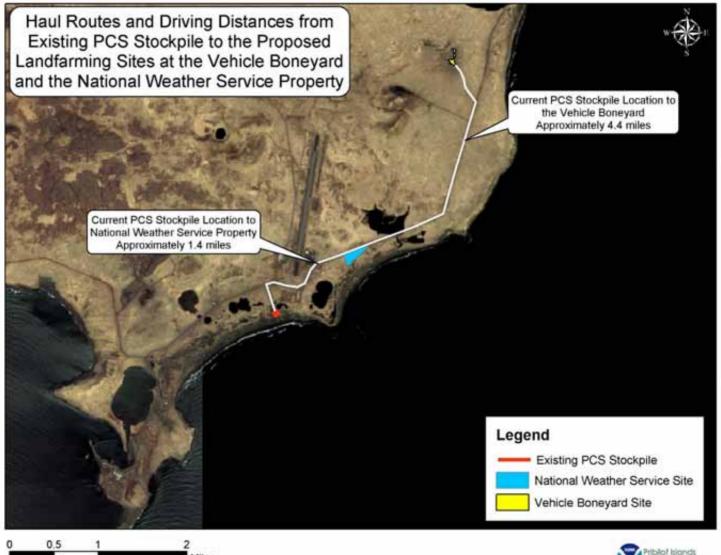

revegetated



### Revegetation: -Landfill Cell A Side slopes, 1 Acre Seeded, Fertilized





# DIESEL SEEP

#### Diesel Seep: -Soil Samples



# Diesel Seep: –Foundation PCS

Pile



#### Diesel Seep: -Site Plan Biesel Seep Excavation Areas Area 2 Area 1 Stockpile Area 3a De-watering Area Legend Containment Boom De-watering Area **Excavation Area** Area 1 Area 2 Area 3A Area 3B Stockpile 100 400 Feet 200 Pribilof Islands Restoration Project

# Diesel Seep – Snoreline Resionation



### Diesel Seep: -Construct New PCS Lined Storage Pile at Landfill



# BLUBBER DUMP

#### 



# **ICE HOUSE LAKE**

#### Ice House Lake: -Site Plan



# LUKANIN BAY PCS



## Eukanin Bay PCS Sile: - 2001

Samples





### Lukanin Bay: -PCS Excavation

# LANDFARMING

# Landrarming - 20tential-Site ----

Miles



Restoration Project

### Landfarming: --NWS Site Location



### Landfarming: –NWS Site Detail



#### Location Location Location





# **10X RULE AND** CRITICAL WATER MANAGEMENT AREA UPDATE

### 10x Rule And Critical Water Management Area: -Boundaries



### 10x Rule: - Boundary



#### -Gritical-Water-Management-Area -Boundary and GW Flow





Proposed Landfarming Site