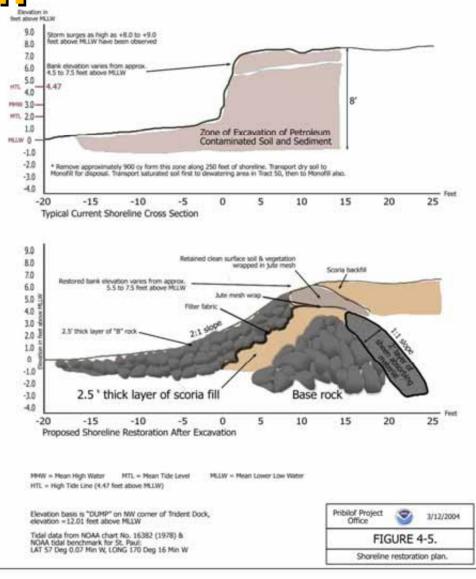

# ST. PAUL RAB MEETING, JUNE 18 2004

# REVEGETATION

### Revegetation: -Vehicle Boneyard, 1 acre seeded, fertilized, covered with erosion controlmat



Source: (Pribiolof Project Office Database)



### Revegetation: -Vehicle Boneyard Photo of Area revegetated



### Revegetation: -Landfill Cell A Side slopes, 1 Acre Seeded, Fertilized





# DIESEL SEEP

#### Diesel Seep: -Soil Samples



# Diesel Seep: –Foundation PCS

Pile



#### Diesel Seep: -Site Plan Biesel Seep Excavation Areas Area 2 Area 1 Stockpile Area 3a De-watering Area Legend Containment Boom De-watering Area **Excavation Area** Area 1 Area 2 Area 3A Area 3B Stockpile 100 400 Feet 200 Pribilof Islands Restoration Project

# Diesel Seep – Snoreline Resionation



### Diesel Seep: -Construct New PCS Lined Storage Pile at Landfill



# BLUBBER DUMP

#### 



# **ICE HOUSE LAKE**

#### Ice House Lake: -Site Plan



# LUKANIN BAY PCS



## Eukanin Bay PCS Sile: - 2001

Samples





### Lukanin Bay: -PCS Excavation

# LANDFARMING

# Landrarming - 20tential-Site ----

Miles



Restoration Project

### Landfarming: --NWS Site Location



### Landfarming: –NWS Site Detail



#### Location Location Location





# **10X RULE AND** CRITICAL WATER MANAGEMENT AREA UPDATE

### 10x Rule And Critical Water Management Area: -Boundaries



### 10x Rule: - Boundary



#### -Gritical-Water-Management-Area -Boundary and GW Flow





Proposed Landfarming Site