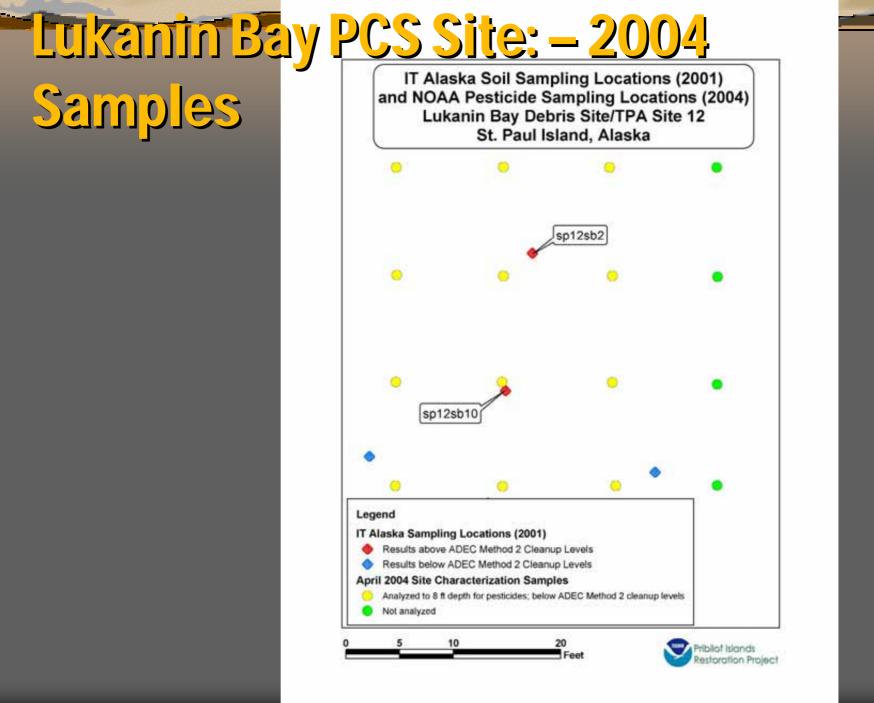

urce: (Pribiolof Project Office Database)



### Revegetation: -Vehicle Boneyard Photo of Area revegetated



### Revegetation: -Landfill Cell A Side slopes, 1 Acre Seeded, Fertilized





# DIESEL SEEP

#### Diesel Seep: -Soil Samples



# Diesel Seep: –Foundation PCS

Pile



#### Diesel Seep: -Site Plan Biesel Seep Excavation Areas Area 2 Area 1 Stockpile Area 3a De-watering Area Legend Containment Boom De-watering Area **Excavation Area** Area 1 Area 2 Area 3A Area 3B Stockpile 100 400 Feet 200 Pribilof Islands Restoration Project

# Diesel Seep – Snoreline Resionation



### Diesel Seep: -Construct New PCS Lined Storage Pile at Landfill



# BLUBBER DUMP

#### 



# **ICE HOUSE LAKE**

#### Ice House Lake: -Site Plan



# LUKANIN BAY PCS



## Eukanin Bay PCS Sile: - 2001

Samples





### Lukanin Bay: -PCS Excavation

# LANDFARMING

# Landrarming - 20tential-Site ----

Miles



Restoration Project

### Landfarming: --NWS Site Location



### Landfarming: –NWS Site Detail



#### Location Location Location





# **10X RULE AND** CRITICAL WATER MANAGEMENT AREA UPDATE

### 10x Rule And Critical Water Management Area: -Boundaries



### 10x Rule: - Boundary



#### -Gritical-Water-Management-Area -Boundary and GW Flow





Proposed Landfarming Site