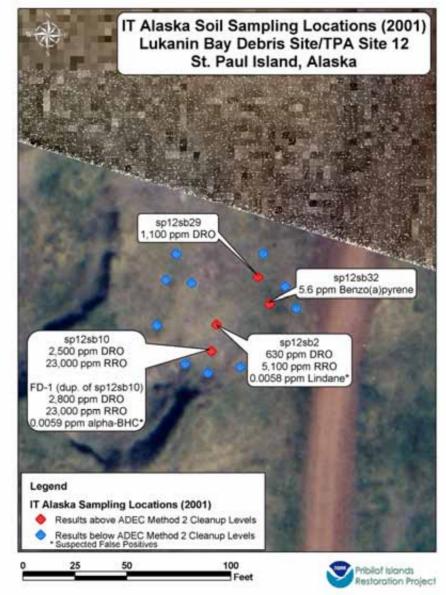

Source: (Pribiolof Project Office Database)



### Revegetation: -Vehicle Boneyard Photo of Area revegetated



### Revegetation: -Landfill Cell A Side slopes, 1 Acre Seeded, Fertilized





# DIESEL SEEP

#### Diesel Seep: -Soil Samples



# Diesel Seep: –Foundation PCS

Pile



#### Diesel Seep: -Site Plan Biesel Seep Excavation Areas Area 2 Area 1 Stockpile Area 3a De-watering Area Legend Containment Boom De-watering Area **Excavation Area** Area 1 Area 2 Area 3A Area 3B Stockpile 100 400 Feet 200 Pribilof Islands Restoration Project

# Diesel Seep – Snoreline Resionation



### Diesel Seep: -Construct New PCS Lined Storage Pile at Landfill



# BLUBBER DUMP

#### 



# **ICE HOUSE LAKE**

#### Ice House Lake: -Site Plan



# LUKANIN BAY PCS



## Eukanin Bay PCS Sile: - 2001

Samples





### Lukanin Bay: -PCS Excavation

# LANDFARMING

# Landrarming - 20tential-Site ----

Miles



Restoration Project

### Landfarming: --NWS Site Location



### Landfarming: –NWS Site Detail



#### Location Location Location





# **10X RULE AND** CRITICAL WATER MANAGEMENT AREA UPDATE

### 10x Rule And Critical Water Management Area: -Boundaries



### 10x Rule: - Boundary



#### -Gritical-Water-Management-Area -Boundary and GW Flow





Proposed Landfarming Site