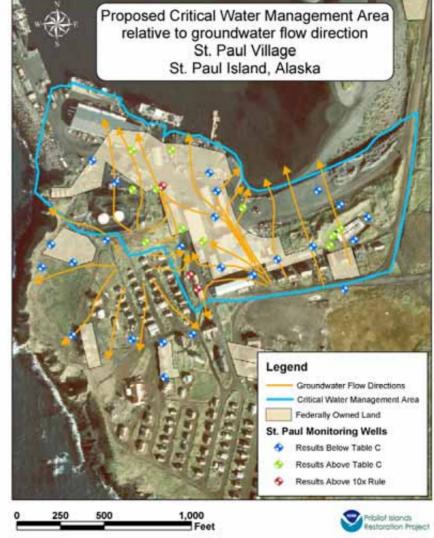

# **10X RULE AND** CRITICAL WATER MANAGEMENT AREA UPDATE

#### -Gritical-Water-Management-Area -Boundary and GW Flow

Proposed Landfarming Site