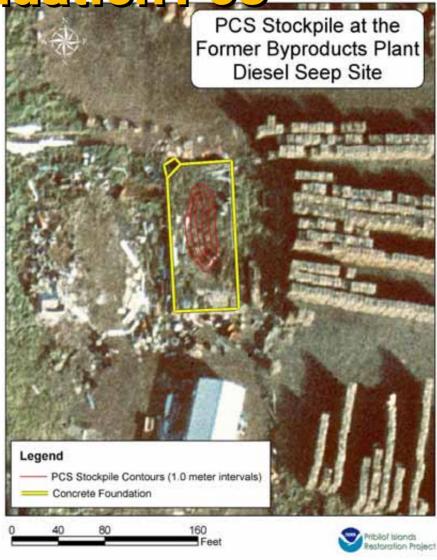

# ST. PAUL RAB MEETING, JUNE 18 2004

# REVEGETATION

### Revegetation: -Vehicle Boneyard, 1 acre seeded, fertilized, covered with erosion controlmat



Source: (Pribiolof Project Office Database)



### Revegetation: -Vehicle Boneyard Photo of Area revegetated



### Revegetation: -Landfill Cell A Side slopes, 1 Acre Seeded, Fertilized





# DIESEL SEEP

#### Diesel Seep: -Soil Samples



# Diesel Seep: –Foundation PCS

Pile



#### Diesel Seep: -Site Plan Biesel Seep Excavation Areas Area 2 Area 1 Stockpile Area 3a De-watering Area Legend Containment Boom De-watering Area **Excavation Area** Area 1 Area 2 Area 3A Area 3B Stockpile 100 400 Feet 200 Pribilof Islands Restoration Project

# Diesel Seep – Snoreline Resionation



### Diesel Seep: -Construct New PCS Lined Storage Pile at Landfill



# BLUBBER DUMP

#### 



# **ICE HOUSE LAKE**

#### Ice House Lake: -Site Plan



# LUKANIN BAY PCS



## Eukanin Bay PCS Sile: - 2001

Samples





### Lukanin Bay: -PCS Excavation

# LANDFARMING

# Landrarming - 20tential-Site ----

Miles



Restoration Project

### Landfarming: --NWS Site Location



### Landfarming: –NWS Site Detail



#### Location Location Location





# **10X RULE AND** CRITICAL WATER MANAGEMENT