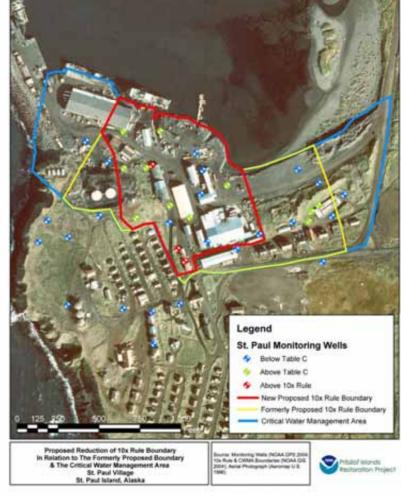

### 10x Rule And Critical Water Management Area: -Boundaries

### 10x Rule: - Boundary

#### -Gritical-Water-Management-Area -Boundary and GW Flow

Proposed Landfarming Site