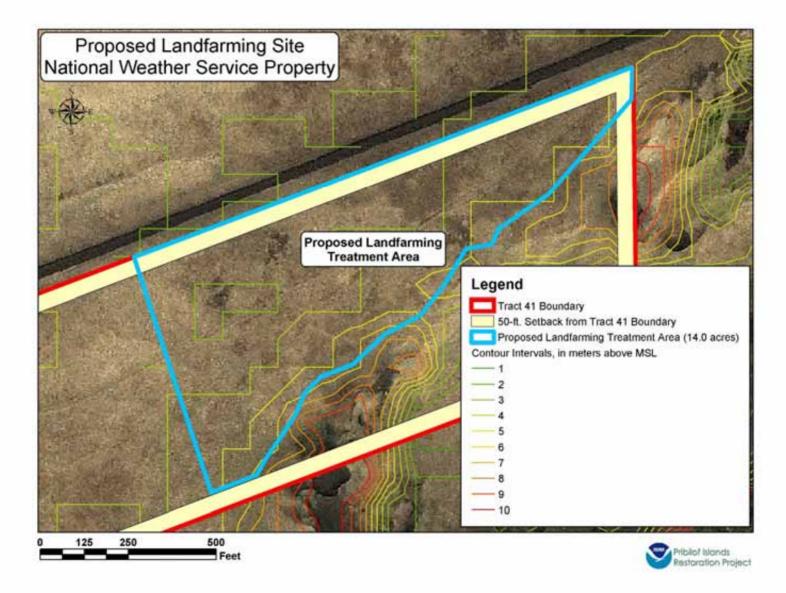

ESEL SEEP

#### Diesel Seep: -Soil Samples



# Diesel Seep: –Foundation PCS

Pile



#### Diesel Seep: -Site Plan Biesel Seep Excavation Areas Area 2 Area 1 Stockpile Area 3a De-watering Area Legend Containment Boom De-watering Area **Excavation Area** Area 1 Area 2 Area 3A Area 3B Stockpile 100 400 Feet 200 Pribilof Islands Restoration Project

# Diesel Seep – Snoreline Resionation



### Diesel Seep: -Construct New PCS Lined Storage Pile at Landfill



# BLUBBER DUMP

#### 



# **ICE HOUSE LAKE**

#### Ice House Lake: -Site Plan



# LUKANIN BAY PCS



## Eukanin Bay PCS Sile: - 2001

Samples





### Lukanin Bay: -PCS Excavation

# LANDFARMING

# Landrarming - 20tential-Site ----

Miles



Restoration Project

### Landfarming: --NWS Site Location



### Landfarming: –NWS Site Detail



#### Location Location Location





# **10X RULE AND** CRITICAL WATER MANAGEMENT AREA UPDATE

### 10x Rule And Critical Water Management Area: -Boundaries



### 10x Rule: - Boundary



#### -Gritical-Water-Management-Area -Boundary and GW Flow





Proposed Landfarming Site