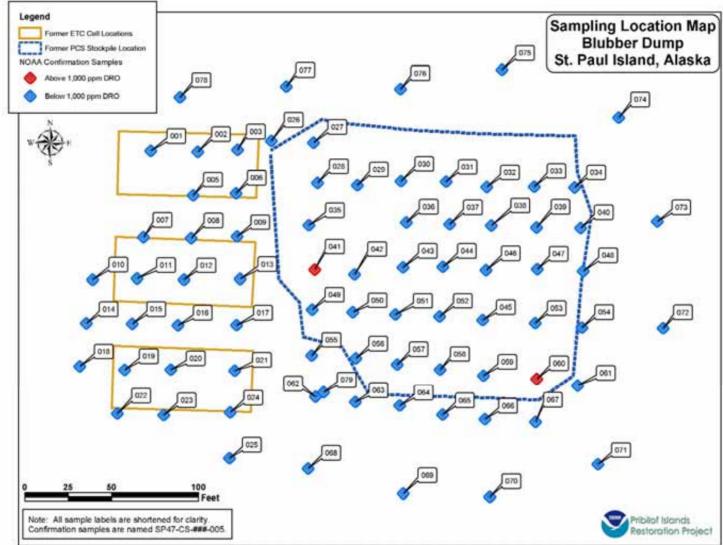

2004

# REVEGETATION

### Revegetation: -Vehicle Boneyard, 1 acre seeded, fertilized, covered with erosion controlmat



Source: (Pribiolof Project Office Database)



### Revegetation: -Vehicle Boneyard Photo of Area revegetated



### Revegetation: -Landfill Cell A Side slopes, 1 Acre Seeded, Fertilized





# DIESEL SEEP

#### Diesel Seep: -Soil Samples



# Diesel Seep: –Foundation PCS

Pile



#### Diesel Seep: -Site Plan Biesel Seep Excavation Areas Area 2 Area 1 Stockpile Area 3a De-watering Area Legend Containment Boom De-watering Area **Excavation Area** Area 1 Area 2 Area 3A Area 3B Stockpile 100 400 Feet 200 Pribilof Islands Restoration Project

# Diesel Seep – Snoreline Resionation



### Diesel Seep: -Construct New PCS Lined Storage Pile at Landfill



# BLUBBER DUMP

#### 



# **ICE HOUSE LAKE**

#### Ice House Lake: -Site Plan



# LUKANIN BAY PCS



## Eukanin Bay PCS Sile: - 2001

Samples





### Lukanin Bay: -PCS Excavation

# LANDFARMING

# Landrarming - 20tential-Site ----

Miles



Restoration Project

### Landfarming: --NWS Site Location



### Landfarming: –NWS Site Detail



#### Location Location Location





# **10X RULE AND** CRITICAL WATER MANAGEMENT AREA UPDATE

### 10x Rule And Critical Water Management Area: -Boundaries



### 10x Rule: - Boundary



#### -Gritical-Water-Management-Area -Boundary and GW Flow





Proposed Landfarming Site