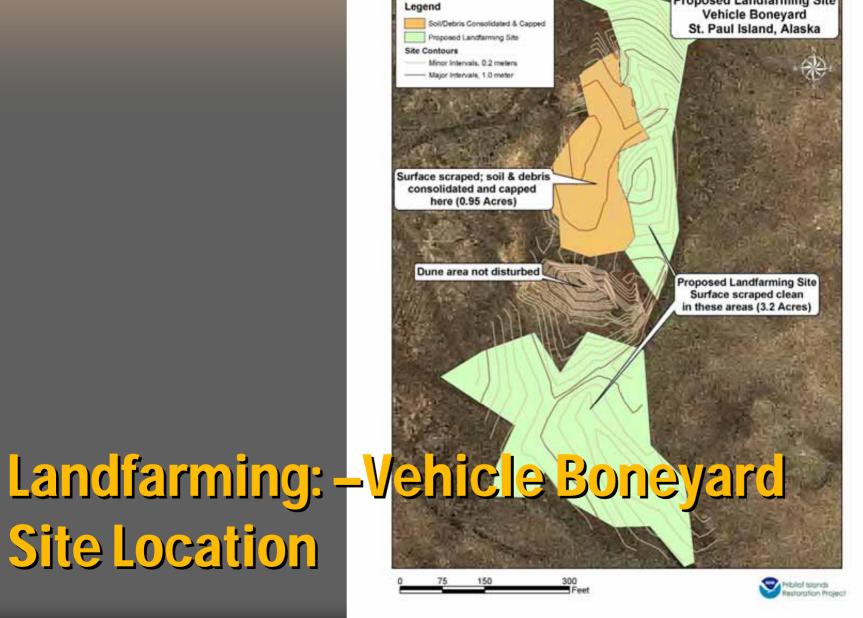

# LANDFARMING

# Landrarming - 20tential-Site ----

Miles

Restoration Project

### Landfarming: --NWS Site Location

### Landfarming: –NWS Site Detail