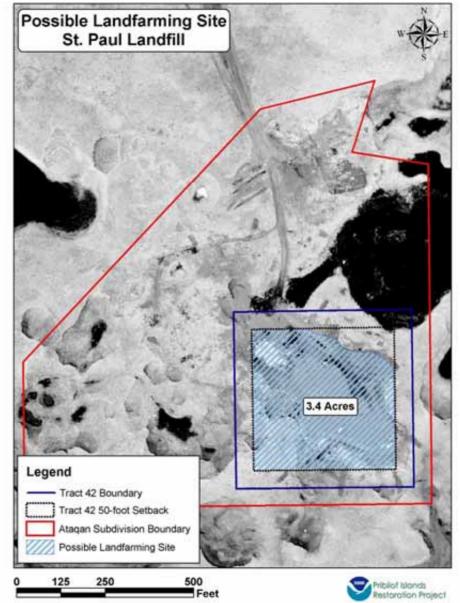

mples



# Diesel Seep: –Foundation PCS

Pile



#### Diesel Seep: -Site Plan Biesel Seep Excavation Areas Area 2 Area 1 Stockpile Area 3a De-watering Area Legend Containment Boom De-watering Area **Excavation Area** Area 1 Area 2 Area 3A Area 3B Stockpile 100 400 Feet 200 Pribilof Islands Restoration Project

# Diesel Seep – Snoreline Resionation



### Diesel Seep: -Construct New PCS Lined Storage Pile at Landfill



# BLUBBER DUMP

#### 



# **ICE HOUSE LAKE**

#### Ice House Lake: -Site Plan



# LUKANIN BAY PCS



## Eukanin Bay PCS Sile: - 2001

Samples





### Lukanin Bay: -PCS Excavation

# LANDFARMING

# Landrarming - 20tential-Site ----

Miles



Restoration Project

### Landfarming: --NWS Site Location



### Landfarming: –NWS Site Detail



#### Location Location Location





# **10X RULE AND** CRITICAL WATER MANAGEMENT AREA UPDATE

### 10x Rule And Critical Water Management Area: -Boundaries



### 10x Rule: - Boundary



#### -Gritical-Water-Management-Area -Boundary and GW Flow





Proposed Landfarming Site