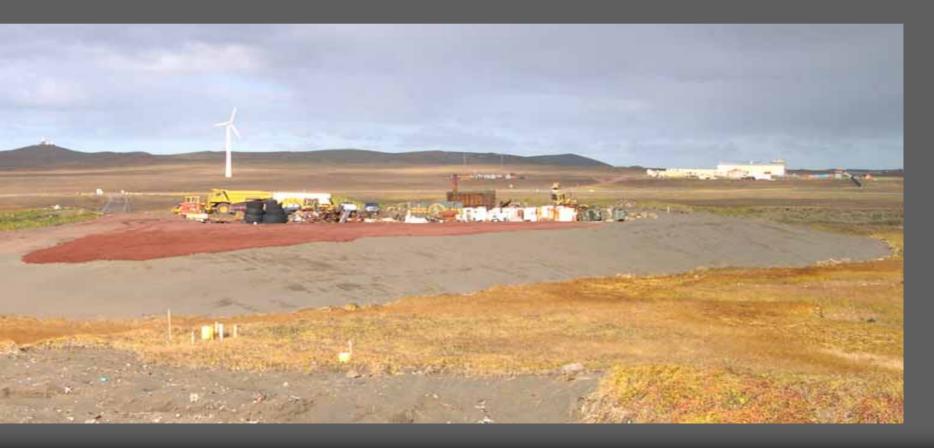

# ST. PAUL RAB MEETING, JUNE 18 2004

# REVEGETATION

### Revegetation: -Vehicle Boneyard, 1 acre seeded, fertilized, covered with erosion controlmat



Source: (Pribiolof Project Office Database)



### Revegetation: -Vehicle Boneyard Photo of Area revegetated



### Revegetation: -Landfill Cell A Side slopes, 1 Acre Seeded, Fertilized





# DIESEL SEEP

#### Diesel Seep: -Soil Samples



# Diesel Seep: –Foundation PCS

Pile



#### Diesel Seep: -Site Plan Biesel Seep Excavation Areas Area 2 Area 1 Stockpile Area 3a De-watering Area Legend Containment Boom De-watering Area **Excavation Area** Area 1 Area 2 Area 3A Area 3B Stockpile 100 400 Feet 200 Pribilof Islands Restoration Project

# Diesel Seep – Snoreline Resionation



### Diesel Seep: -Construct New PCS Lined Storage Pile at Landfill



# BLUBBER DUMP

#### 



# **ICE HOUSE LAKE**

#### Ice House Lake: -Site Plan



# LUKANIN BAY PCS



## Eukanin Bay PCS Sile: - 2001

Samples





### Lukanin Bay: -PCS Excavation

# LANDFARMING

# Landrarming - 20tential-Site ----

Miles



Restoration Project

### Landfarming: --NWS Site Location



### Landfarming: –NWS Site