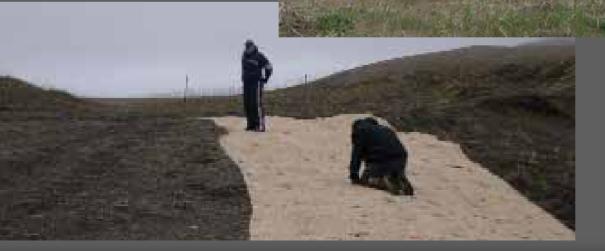

### Revegetation: -Vehicle Boneyard, 1 acre seeded, fertilized, covered with erosion controlmat

Source: (Pribiolof Project Office Database)

### Revegetation: -Vehicle Boneyard Photo of Area revegetated