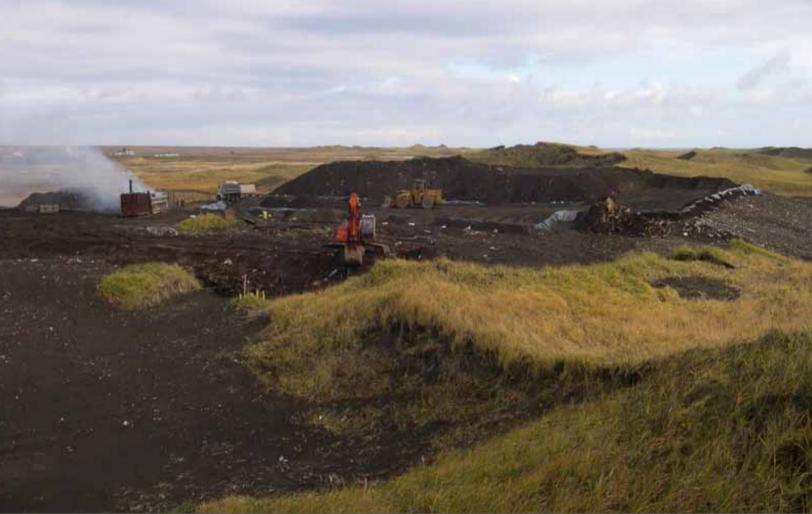

PAUL RAB MEETING, JUNE 18 2004

# REVEGETATION

### Revegetation: -Vehicle Boneyard, 1 acre seeded, fertilized, covered with erosion controlmat



Source: (Pribiolof Project Office Database)



### Revegetation: -Vehicle Boneyard Photo of Area revegetated



### Revegetation: -Landfill Cell A Side slopes, 1 Acre Seeded, Fertilized





# DIESEL SEEP

#### Diesel Seep: -Soil Samples



# Diesel Seep: –Foundation PCS

Pile



#### Diesel Seep: -Site Plan Biesel Seep Excavation Areas Area 2 Area 1 Stockpile Area 3a De-watering Area Legend Containment Boom De-watering Area **Excavation Area** Area 1 Area 2 Area 3A Area 3B Stockpile 100 400 Feet 200 Pribilof Islands Restoration Project

# Diesel Seep – Snoreline Resionation



### Diesel Seep: -Construct New PCS Lined Storage Pile at Landfill



# BLUBBER DUMP

#### 



# **ICE HOUSE LAKE**

#### Ice House Lake: -Site Plan



# LUKANIN BAY PCS



## Eukanin Bay PCS Sile: - 2001

Samples





### Lukanin Bay: -PCS Excavation

# LANDFARMING

# Landrarming - 20tential-Site ----

Miles



Restoration Project

### Landfarming: --NWS Site Location



### Landfarming: –NWS Site Detail



#### Location Location Location





# **10X RULE AND** CRITICAL WATER MANAGEMENT AREA UPDATE

### 10x Rule And Critical Water Management Area: -Boundaries



### 10x Rule: - Boundary



#### -Gritical-Water-Management-Area -Boundary and GW Flow





Proposed Landfarming Site