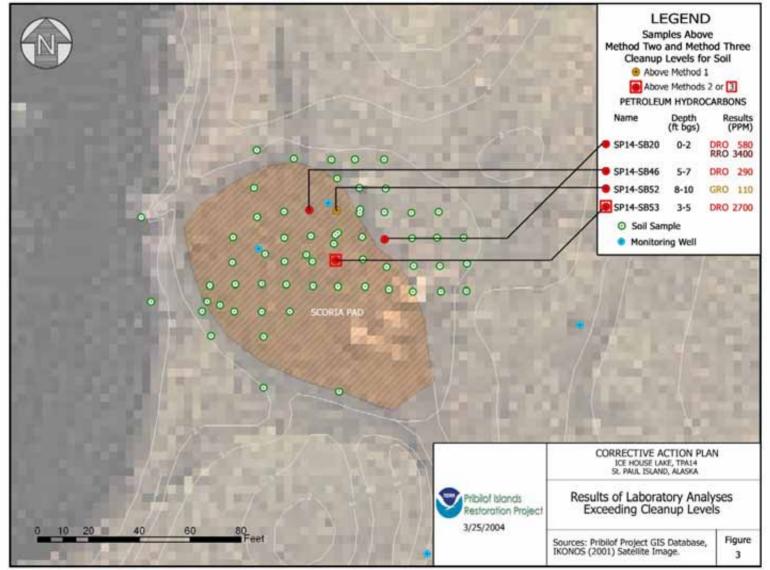

d, 1 acre seeded, fertilized, covered with erosion controlmat



Source: (Pribiolof Project Office Database)



### Revegetation: -Vehicle Boneyard Photo of Area revegetated



### Revegetation: -Landfill Cell A Side slopes, 1 Acre Seeded, Fertilized





# DIESEL SEEP

#### Diesel Seep: -Soil Samples



# Diesel Seep: –Foundation PCS

Pile



#### Diesel Seep: -Site Plan Biesel Seep Excavation Areas Area 2 Area 1 Stockpile Area 3a De-watering Area Legend Containment Boom De-watering Area **Excavation Area** Area 1 Area 2 Area 3A Area 3B Stockpile 100 400 Feet 200 Pribilof Islands Restoration Project

# Diesel Seep – Snoreline Resionation



### Diesel Seep: -Construct New PCS Lined Storage Pile at Landfill



# BLUBBER DUMP

#### 



# **ICE HOUSE LAKE**

#### Ice House Lake: -Site Plan



# LUKANIN BAY PCS



## Eukanin Bay PCS Sile: - 2001

Samples





### Lukanin Bay: -PCS Excavation

# LANDFARMING

# Landrarming - 20tential-Site ----

Miles



Restoration Project

### Landfarming: --NWS Site Location



### Landfarming: –NWS Site Detail



#### Location Location Location





# **10X RULE AND** CRITICAL WATER MANAGEMENT AREA UPDATE

### 10x Rule And Critical Water Management Area: -Boundaries



### 10x Rule: - Boundary



#### -Gritical-Water-Management-Area -Boundary and GW Flow





Proposed Landfarming Site