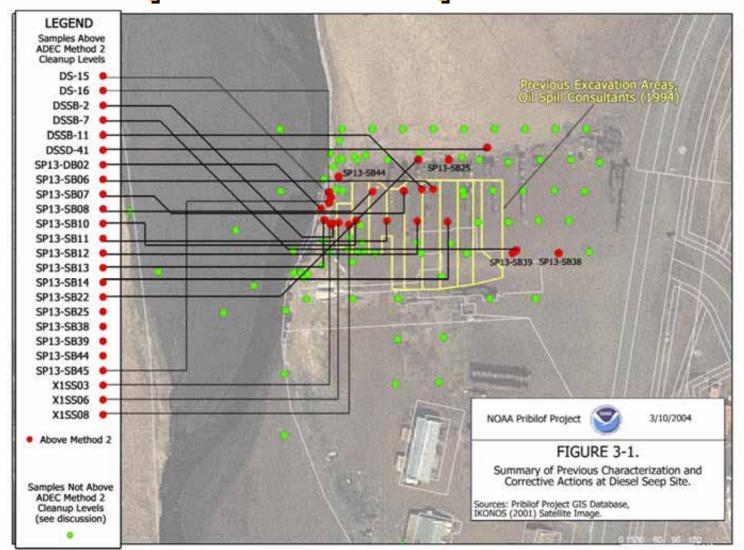

# ST. PAUL RAB MEETING, JUNE 18 2004

# REVEGETATION

### Revegetation: -Vehicle Boneyard, 1 acre seeded, fertilized, covered with erosion controlmat



Source: (Pribiolof Project Office Database)



### Revegetation: -Vehicle Boneyard Photo of Area revegetated



### Revegetation: -Landfill Cell A Side slopes, 1 Acre Seeded, Fertilized





# DIESEL SEEP

#### Diesel Seep: -Soil Samples



# Diesel Seep: –Foundation PCS

Pile



#### Diesel Seep: -Site Plan Biesel Seep Excavation Areas Area 2 Area 1 Stockpile Area 3a De-watering Area Legend Containment Boom De-watering Area **Excavation Area** Area 1 Area 2 Area 3A Area 3B Stockpile 100 400 Feet 200 Pribilof Islands Restoration Project

# Diesel Seep – Snoreline Resionation



### Diesel Seep: -Construct New PCS Lined Storage Pile at Landfill



# BLUBBER DUMP

#### 



# **ICE HOUSE LAKE**

#### Ice House Lake: -Site Plan



# LUKANIN BAY PCS



## Eukanin Bay PCS Sile: - 2001

Samples





### Lukanin Bay: -PCS Excavation

# LANDFARMING

# Landrarming - 20tential-Site ----

Miles



Restoration Project

### Landfarming: --NWS Site Location



### Landfarming: –NWS Site Detail



#### Location Location Location





# **1