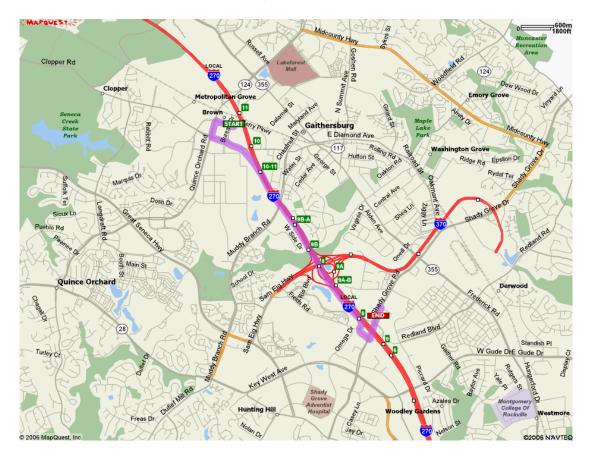

## Directions to Bugaboo Creek Steak House

- 1. Leave NIST through Front Gate Exit. Proceed to Light.
- 2. Turn RIGHT onto MD-117 (Clopper Rd). 0.1 miles
- 3. Merge onto I-270 S toward WASHINGTON. 1.6 miles
- 4. Merge onto I-270 LOCAL S via EXIT 8 toward SHADY GROVE RD / LOCAL LANES. 0.7 miles
- 5. Take the SHADY GROVE RD EAST exit- EXIT 8- toward GAITHERSBURG. 0.2 miles
- 6. Turn LEFT onto SHADY GROVE RD. 0.3 miles
- 7. Make a U-TURN at CHOKE CHERRY RD onto SHADY GROVE RD. 0.1 miles
- 8. Turn RIGHT into Bugaboo Creek Steakhouse parking lot: 15710 Shady Grove Rd, Gaithersburg, MD 20877