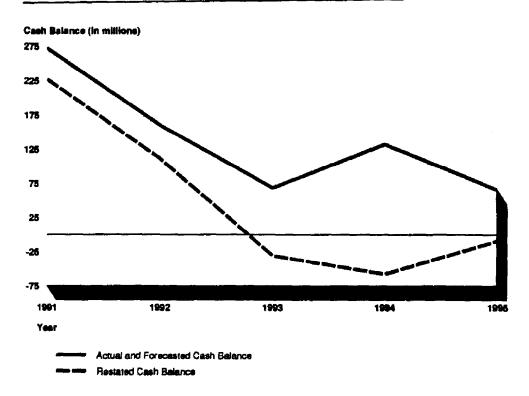

Furthermore, the District's estimated cash balance for fiscal year 1994 and its actual cash balances for fiscal years 1991 through 1993 may have been significantly lower had the District not deferred or anticipated deferring certain payments. Figure 1 illustrates actual or forecasted cash balances and restated cash balances assuming that payments were made when due and that no new cash was generated. District officials have stated that it is their policy to generally pay amounts when they are due.

Figure 1: Comparison of Actual/Forecasted Cash Balance to Year End Cash Assuming Payments Made When Due

Source: GAO analysis of District financial data.

The District prepares its forecasted cash balances using its annual budget as the basis. The budgeted revenues and expenditures are then adjusted to reflect the District's estimate

of when revenues will be received in cash and checks written for expenditures. Forecasted cash balances can be overstated if budget amounts are unrealistic or the timing of receipts and disbursements does not correspond to estimates. As discussed later, past experience indicates that the District's actual revenues and expenditures often differ significantly from budgeted amounts and budgets under current congressional consideration do not reflect all expenditures.