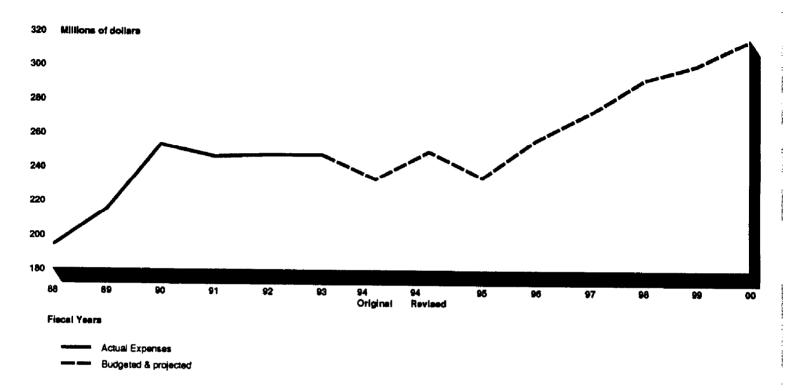

maintain that certain short-term actions will be taken to reduce the fiscal year 1994 and 1995 expenditures. However, such actions may not be achievable.

Figure 2: Department of Corrections Total Expenses

Note: Fiscal years 1994-2000 adjusted for fiscal year 1994 pay raise based on allocations by CBO.

Source: District of Columbia Budgets and Multi-Year Plan.

For example, as illustrated in figure 2 above, the fiscal year 1995 budget for the Department of Corrections projected that expenditures would decline by 6 percent. These figures were based on assumed savings from privatization of various functions, including food services, and reductions in the cost of housing prisoners in non District facilities. While the budget estimates that 310 prisoners will reside in such facilities, it does not include funds to pay for this service. The original fiscal year 1994 budget also assumed similar short-term savings, which were not achieved. Subsequently, over \$9.5 million in expenses were added to the fiscal year 1994 supplemental budget.