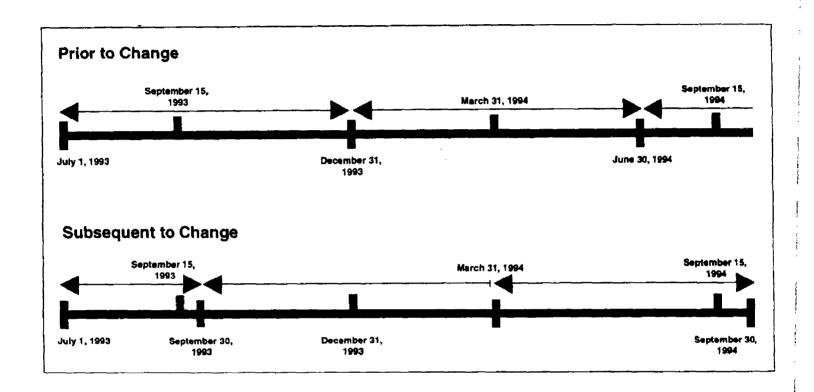

for instance, in fiscal year 1993 the District changed the legal definition of the property tax year. This change and related changes resulted in counting approximately \$174 million of tax collected as an increase to fiscal year 1993 budget revenue. Before the change, the \$174 million would have been recorded as fiscal year 1994 revenue. This tax year change did not generate any additional cash during fiscal year 1993, but budgeted revenue and spending authority were increased by this amount. (This change is depicted in a figure in Attachment III.) Also, because the federal payment to the District is based upon a percentage of District revenues from local sources from the second preceding fiscal year, the fiscal year 1995 federal payment authorization may be increased by approximately \$41 million under the payment formula.