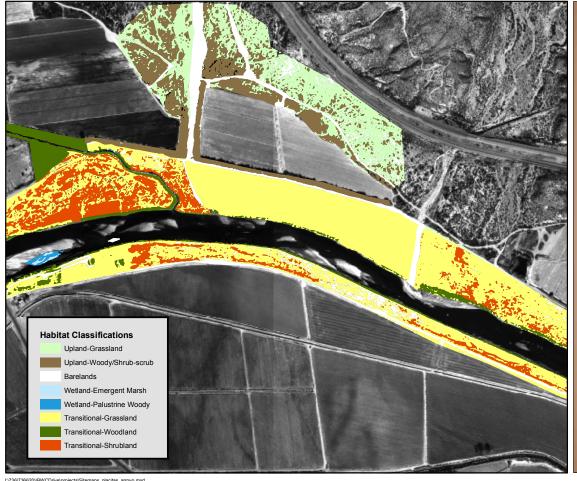

## Figure 2-15 Mile 85 Placitas Arroyo

Placitas Arroyo enters the river from the west upstream from the New Hatch bridge near mile 85. Two arroyos enter the river from the east near Garfield drain and are identified for creation of embayments.