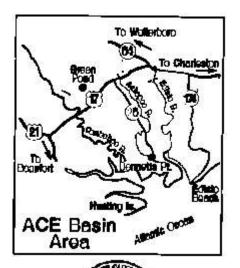

Muck of the area in the ACE Basin is privately owned and cannot be entered without permission from property owners. Public lands such as Donnelley Wildlife Management Area (WMA), Bear Island WMA, the ACE Basin National Estuarine Research Reserve and the ACE Basin National Wildlife Refuge are open to the public during certain days and seasons. Birders should check with state or federal wildlife officials before visiting these areas.

Donnelley WMA, Bear Island WMA and the ACE Basin National Wildlife Refuge contain upland habitats, and managed freshwater and brackish impoundments. The National Estuarine Research Reserve consists mainly of salt marsh mud flats, barrier beaches and open water.

Additional information on birding these lands are available from:

SCDNR, Rt. 1, Box 25 Green Pond, SC 29446 (843) 844-8957 (Donnelley and Bear Island WMA's)

> USFWS, Box 848 Hollywood, SC 29449 (843) 889-3084 (ACE Basin NWR)

Information Office SCDNR, Box 12559 Charleston, SC 29422 (843) 762-5076 (ACE Basin NERR) The ACE Basin Project is a cooperative effort among landowners and private and public conservation agencies to protect important habitats in the watershed of the Ashepoo, Combahee and Edisto (ACE) rivers including St. Helen estuary and sound.

The project area, identified as one fo the highest priority regions for protection under the North American Waterfowl Management Plan, encompasses 350,000 acres fo marsh, swamp and upland in Beaufort, Charleston, Colelton, and Hampton counties.

Administered by the ACE Basin Task Force (Private landowners, Ducks Unlimited, SC Department of Natural Resources, The Nature Conservancy, Westvaco, and the US Fish and Wildlife Service), the project has protected over 100,000 acres of diverse upland and wetland habitats.