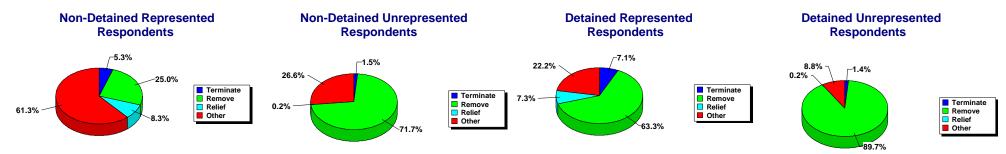

## **Immigration Judge Case Completions by Custody and Representation Status**

| Non-Detained Respondents |                 |               |                 |                  |                       |
|--------------------------|-----------------|---------------|-----------------|------------------|-----------------------|
| # Respondents            | *Other<br>2,696 | Relief<br>170 | Remove<br>4,561 | Terminate<br>189 | <u>Total</u><br>7,616 |
| # Represented            | 1,181           | 160           | 482             | 103              | 1,926                 |
| % Represented            | 44%             | 94%           | 11%             | 54%              | 25%                   |

[Continued on Page 2]

As of: 2003-03-17

**Detained Respondents** \*Other Relief Remove Terminate **Total** # Respondents 333 39 2.646 69 3.087 # Represented 103 34 293 33 463 % Represented 31% 87% 11% 48% 15%