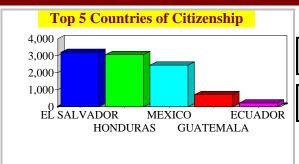

| Total Respondents Applying for Relief |                         |                            |  |  |  |
|---------------------------------------|-------------------------|----------------------------|--|--|--|
| <u>Custody</u><br>Non Detained        | # Respondents           | % Represented 91%          |  |  |  |
| Detained                              | 85                      | 72%                        |  |  |  |
| Total                                 | 378                     |                            |  |  |  |
| Top 3 Countries of Citizen            | ı <u>ship</u> <u>To</u> | p 3 Applications           |  |  |  |
| 1) MEXICO                             |                         | 1) Cancellation of Removal |  |  |  |
| 2) EL SALVADOR<br>3) HONDURAS         |                         | 2) Asylum/Withholding      |  |  |  |
| STICHDORAS                            | 3) Adjustment of Status |                            |  |  |  |
|                                       |                         |                            |  |  |  |
|                                       |                         |                            |  |  |  |
|                                       |                         |                            |  |  |  |
|                                       |                         |                            |  |  |  |
|                                       |                         |                            |  |  |  |
|                                       |                         |                            |  |  |  |