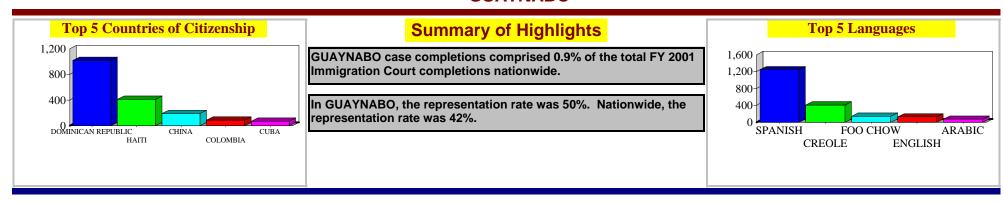

## FY 2001 IMMIGRATION COURT REPRESENTATION SUMMARY GUAYNABO

## FY 2001 IMMIGRATION COURT REPRESENTATION SUMMARY GUAYNABO

| Completions by Hea                                                                                   | ring Location         |                        |
|------------------------------------------------------------------------------------------------------|-----------------------|------------------------|
| Hearing Location                                                                                     | # Respondents         | % Represented          |
| Non-Detained Heari                                                                                   | ng Locations          |                        |
| GUAYNABO                                                                                             | 1,161                 | 61%                    |
| Detained and IHP Hea                                                                                 | ring Locations        |                        |
| SAN JUAN FEDERAL BUILDING SAN JUAN, PUERTO RICO ST. CROIX, VIRGIN ISLANDS ST. THOMAS, VIRGIN ISLANDS | 8<br>726<br>30<br>145 | 0%<br>44%<br>13%<br>9% |
| Subtotal Detained                                                                                    | 909<br><u>ns</u>      | 37%                    |
| Total Respondents                                                                                    | 2,070                 | 50%                    |