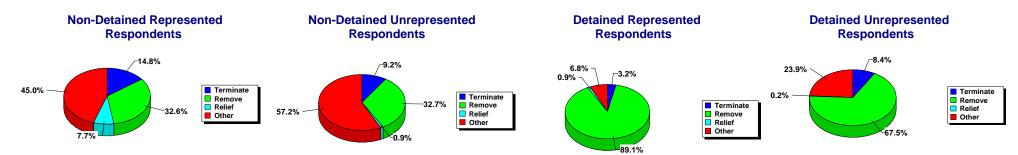

## **Immigration Judge Case Completions by Custody and Representation Status**

| <u>No</u>     | n-Detail             | ned R        | espond        | <u>ents</u>      |                       |
|---------------|----------------------|--------------|---------------|------------------|-----------------------|
| # Respondents | <u>*Other</u><br>578 | Relief<br>58 | Remove<br>379 | Terminate<br>146 | <u>Total</u><br>1,161 |
| # Represented | 317                  | 54           | 230           | 104              | 705                   |
| % Represented | 55%                  | 93%          | 61%           | 71%              | 61%                   |

<sup>\* &</sup>quot;Other" completions include Changes of Venue or Administrative Closures.

| Detained Respondents |                      |             |               |                 |              |
|----------------------|----------------------|-------------|---------------|-----------------|--------------|
| # Respondents        | <u>*Other</u><br>159 | Relief<br>4 | Remove<br>687 | Terminate<br>59 | Total<br>909 |
| # Represented        | 23                   | 3           | 302           | 11              | 339          |
| % Represented        | 14%                  | 75%         | 44%           | 19%             | 37%          |