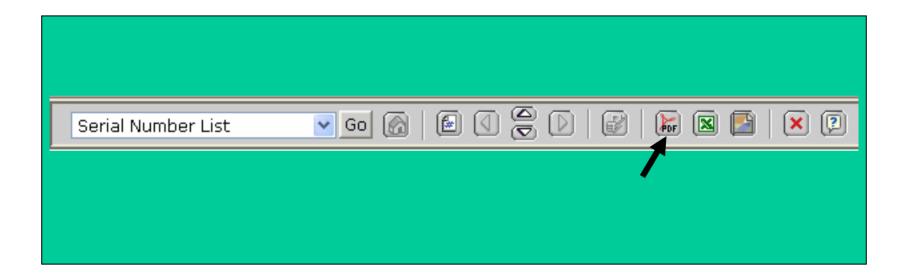

## How to Print a Report

To print a report you must first put the report in PDF format. You do this by selecting the PDF button on the menu bar.

## Other Selections on the Menu Bar

- A Drop down list
- $B-Go\ button$  to process the selection from the drop down list.
- C Inactive.
- D Displays page number of the report.
- E Report navigation arrows (next and prior report page).
- F Inactive.
- G Print (PDF) button.
- H Exports the report to an Excel spreadsheet.
- I Allows the file to be saved locally.
- J Closes the document.
- K Help screen.