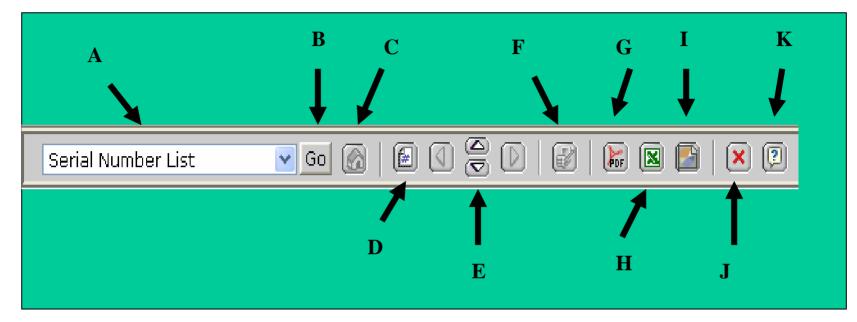

## Other Selections on the Menu Bar

- A Drop down list
- $B-Go\ button$  to process the selection from the drop down list.
- C Inactive.
- D Displays page number of the report.
- E Report navigation arrows (next and prior report page).
- F Inactive.
- G Print (PDF) button.
- H Exports the report to an Excel spreadsheet.
- I Allows the file to be saved locally.
- J Closes the document.
- K Help screen.