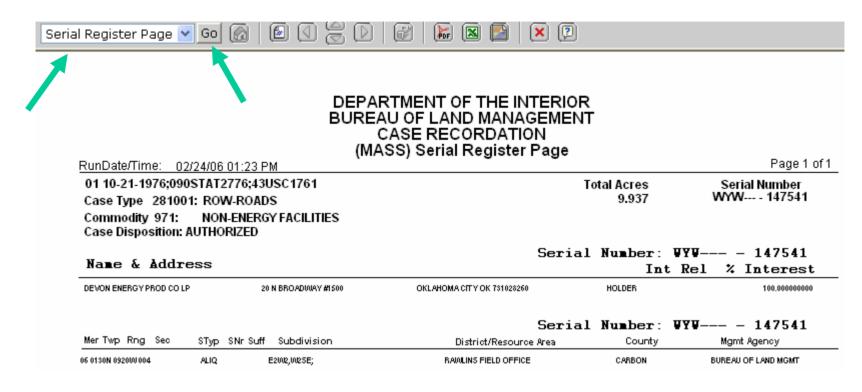

# Report Format – Serial Register Page

The Serial Register page report will display.

You can select a different report format or the Banner Page from the drop down list. Click the Go button to proceed.