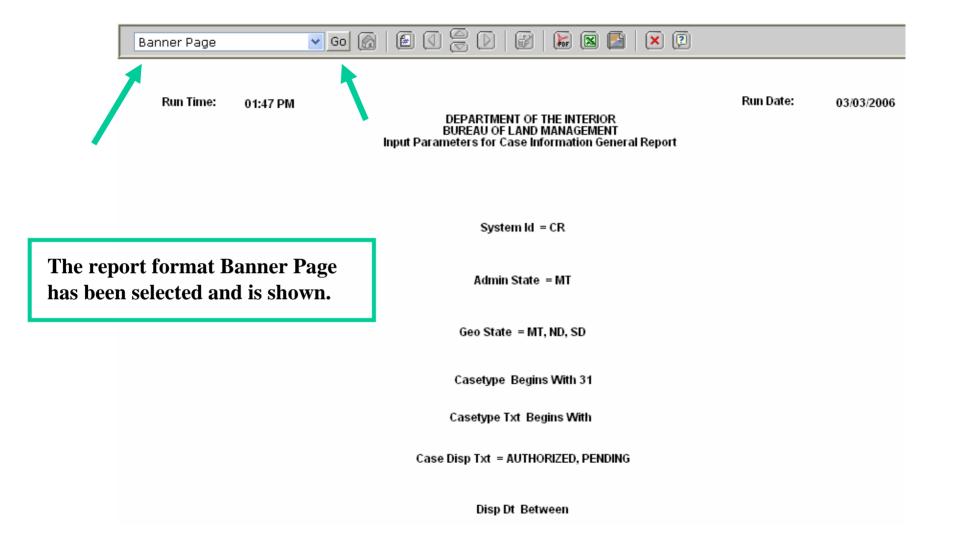

### Report Format – Banner Page

#### DEPARTMENT OF THE INTERIOR BUREAU OF LAND MANAGEMENT Input Parameters for Geographic Report with Customer

System Id = CR

Admin State = MT

Geo State = MT

Casetype Begins With 28

Casetype Txt Begins With

Case Disp Txt = AUTHORIZED

Mtrs = 20 0020N 0030W 019

The Banner Page display.

Mer Twp Rng =