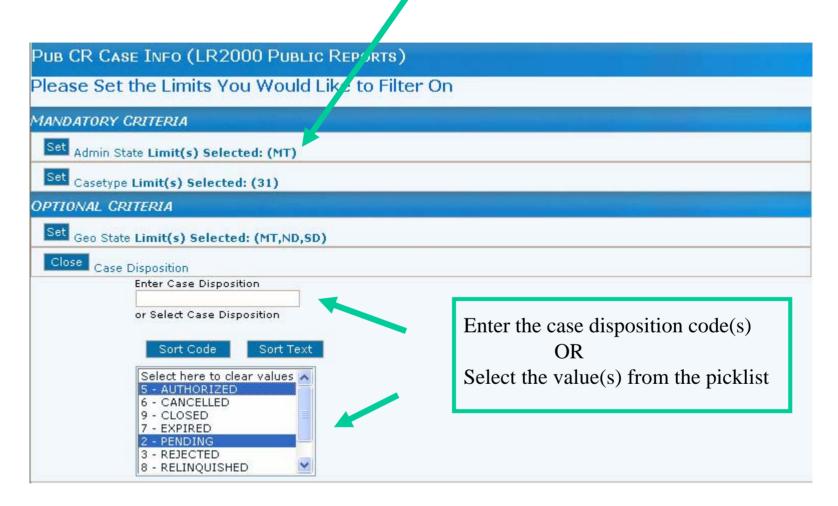

#### PUB CR CASE INFO (LR2000 PUBLIC REPORTS)

Please Set the Limits You Would Like to Filter On

| MANDATORY CRITERIA                                                                                                                                                                                           |                                                                         |
|--------------------------------------------------------------------------------------------------------------------------------------------------------------------------------------------------------------|-------------------------------------------------------------------------|
| Set Admin State Limit(s) Selected: (MT)                                                                                                                                                                      |                                                                         |
| Set Casetype Limit(s) Selected: (31)                                                                                                                                                                         |                                                                         |
| OPTIONAL CRITERIA                                                                                                                                                                                            |                                                                         |
| Close Geo State                                                                                                                                                                                              |                                                                         |
| Enter Geo State<br>MT,ND,SD<br>or Select Geo State<br>Sort Code Sort Text<br>Select here to clear values<br>AK - ALASKA<br>AL - ALABAMA<br>AR - ARKANSAS<br>AZ - ARIZONA<br>CA - CALIFORNIA<br>CO - COLORADO | Enter state code(s) separated by<br>commas<br>OR<br>Select the state(s) |

#### Notice the selection criterion you have already set displays next to the Set (Limits).

#### MANDATORY CRITERIA Set Admin State Limit(s) Selected: (MT) MONTANA Set MTRS Limit(s) Selected: 20 0020N 0030W 019 OPTIONAL CRITERIA Set Geo State Limit(s) Selected: (MT) MONTANA Close Case Disposition Enter Case Disposition or Select Case Disposition Enter the comma separated disposition(s) Sort Code Sort Text OR Select here to clear values 🔺 Select the disposition(s) from the picklist 5 - AUTHORIZED 6 - CANCELLED 9 - CLOSED 7 - EXPIRED 2 - PENDING 3 - REJECTED 8 - RELINQUISHED