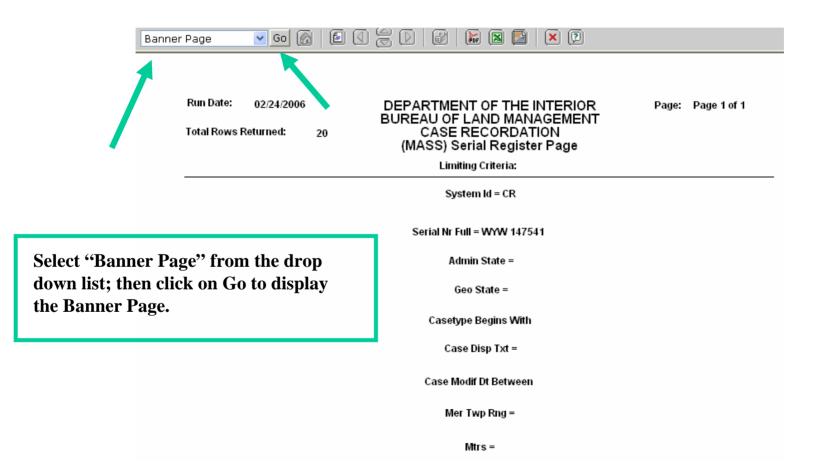

|      |
| UFFIX                               | OK Cancel                                                               |      |
| Enter Value Clear                   |                                                                         | _    |
| and the second second second second |                                                                         |      |

A pop up window displays to confirm the selection criteria. Select 'OK' to run the report or Cancel to change selection criteria.

# Report Format – Serial Register Page



The Serial Register page report will display.

You can select a different report format or the Banner Page from the drop down list. Click the Go button to proceed.

### Report Format – Banner Page



# Criteria Selection – Case Information

| Return to Application Menu Return to Report Menu         |
|----------------------------------------------------------|
| Pub CR Case Info (LR2000 Public Reports)                 |
| Please Choose Which Criteria You Would Like to Filter On |
| MANDATORY CRITERIA                                       |
| 📈 Admin State *                                          |
| Casetype *                                               |
| CHOOSE ANY OF THE FOLLOWING CRITERIA                     |
| Geo State                                                |
| County                                                   |
| Case Disposition                                         |
| Disposition Date                                         |
| District