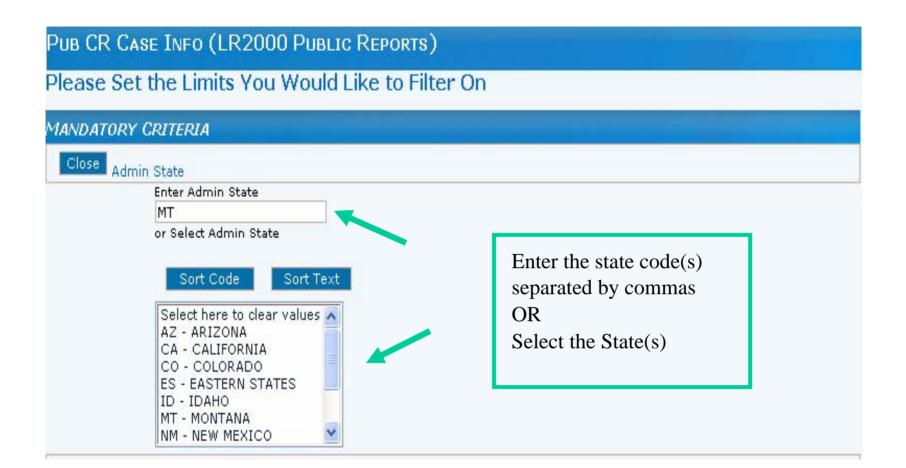

#### Click Set for the Admin State criteria.

| Return to Application Menu Return to Report Menu Return to Criteria Selection                                                                                |                                                                         |  |  |  |  |  |
|--------------------------------------------------------------------------------------------------------------------------------------------------------------|-------------------------------------------------------------------------|--|--|--|--|--|
| Pub CR Geo Report W/Customer (LR2000 Pub<br>Please Set the Limits You Would Like to Filter                                                                   | PUB CR GEO REPORT W/CUSTOMER (LR2000 PUBLIC REPORTS)                    |  |  |  |  |  |
| MANDATORY CRITERIA<br>Close Admin State<br>Enter Admin State                                                                                                 |                                                                         |  |  |  |  |  |
| MT<br>or Select Admin State<br>Sort Code Sort Text<br>Select here to clear values<br>AZ - ARIZONA<br>CA - CALIFORNIA<br>CO - COLORADO<br>ES - EASTERN STATES | Enter state code(s) separated by<br>commas<br>OR<br>Select the state(s) |  |  |  |  |  |
| ID - IDAHO<br>MT - MONTANA<br>NM - NEW MEXICO                                                                                                                |                                                                         |  |  |  |  |  |