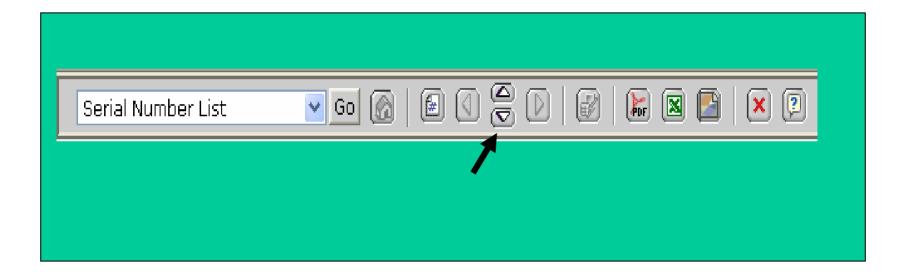

# How to go to the Next Page in a Report

If the report has multiple pages, the arrows on the menu bar will be highlighted. To navigate the pages, click on up or down arrow.

## Other Selections on the Menu Bar

- A Drop down list
- $B-Go\ button$  to process the selection from the drop down list.
- C Inactive.
- D Displays page number of the report.
- E Report navigation arrows (next and prior report page).
- F Inactive.
- G Print (PDF) button.
- H Exports the report to an Excel spreadsheet.
- I Allows the file to be saved locally.
- J Closes the document.
- K Help screen.