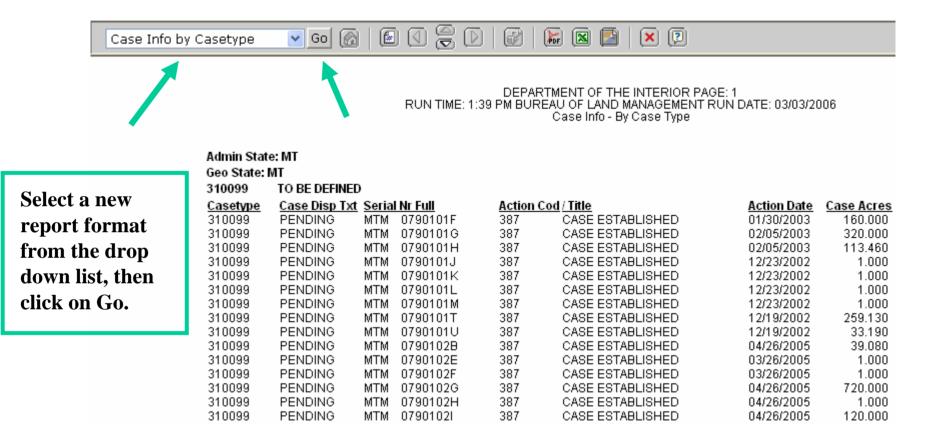

### Report Format - Casetype Totals

🖌 Go 🕅

DEPARTMENT OF THE INTERIOR PAGE: 1 RUN TIME: 1:33 PM BUREAU OF LAND MANAGEMENT RUN DATE: 03/03/2006 Case Info - Case Type Totals

🖌 💽 🔁

X 🔋

The report displays in a new window in the format you initially set as your criteria. You may select another report format from the drop down list, then click on Go.

#### Admin State: MT

Casetype Totals

Case Group: 31

| Casetype | Casetype Txt             | Case Counter | Case Acres    |
|----------|--------------------------|--------------|---------------|
| 310099   | TO BE DEFINED            | 808          | 706,743.809   |
| 310112   | 0&G PRIVATE LEASES-ACQ   | 3            | 345.350       |
| 310771   | 0&G EXCHANGE LEASE - PD  | 100          | 31,425.810    |
| 310781   | 0&G RENEWAL LEASE - PD   | 127          | 47,353.710    |
| 310911   | 0&G LSE SPECIAL ACT-ROW  | 13           | 742.730       |
| 311111   | 0&G LSE NONCOMP PUB LAND | 1,080        | 1,502,195.588 |
| 311112   | 0&G LSE NONCOMP ACQ LAND | 93           | 45,792.261    |
| 311116   | O&G LSE SP ACT FFMC      | 10           | 2,232.410     |
| 311121   | O&G LSE NONCOMP PD -1987 | 829          | 1,206,543.990 |
| 311122   | O&G LSE NONCOMP ACQ-1987 | 460          | 410,359.566   |
| 311132   | O&G LSE FUT INT INC-ACQ  | 5            | 1,109.970     |
| 311211   | O&G LSE SIMO PUBLIC LAND | 473          | 345,555.110   |
| 311212   | O&G LSE SIMO ACQ LAND    | 201          | 187,938.741   |
| 312011   | O&G LSE COMP PUBLIC      | 292          | 80,871.930    |
| 312012   | O&G LSE COMP ACQUIRED    | 33           | 5,771.296     |
|          |                          |              |               |

## Report Format – Case Info by Casetype