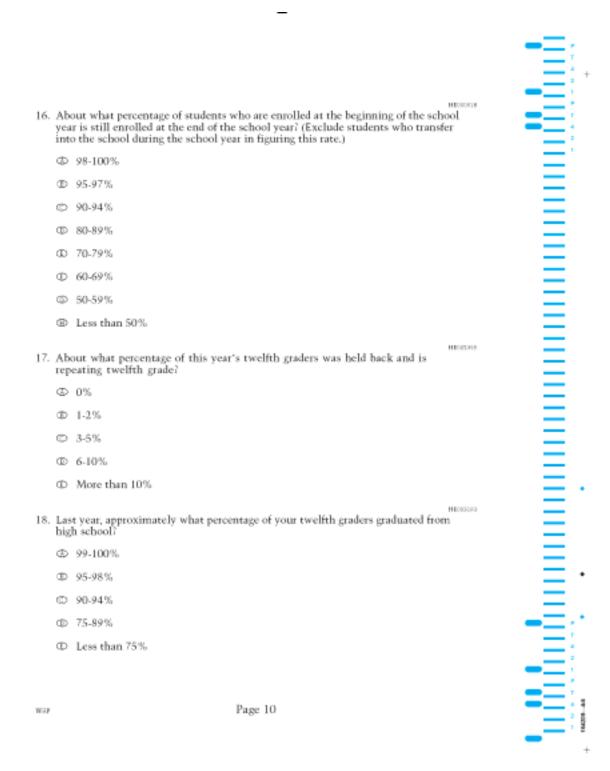

|                  |                      |                      |                 |           |
|             | =  |                                                                                                 |                  |                      |                      |                 |           |
| T           | == | нзр                                                                                             | Page 9           |                      |                      |                 |           |
| +           | == | 9                                                                                               |                  |                      |                      |                 |           |



| ٠,  | ==                                             |     |                                                           |            |             |              |              |             |           |
|-----|------------------------------------------------|-----|-----------------------------------------------------------|------------|-------------|--------------|--------------|-------------|-----------|
| + 1 | =                                              |     |                                                           |            |             |              |              |             |           |
|     |                                                |     |                                                           |            |             |              |              |