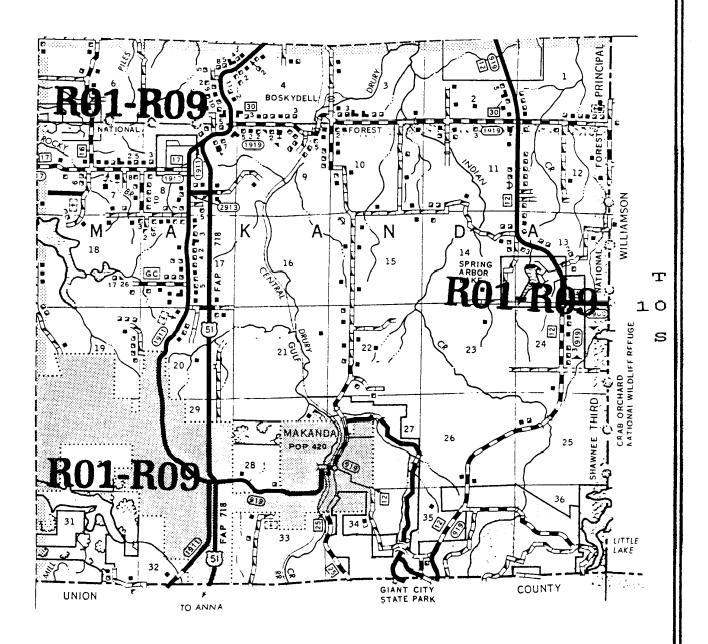

Т 10 s COUNTY UNION 2 W 3 W R R DATE: FEB 2 2 1991 FCI-33 HCTURRIAL MAR P6190F22

 $\mathbf{T}$ 10 s

R 2 W

DATE: FEB 22 1991 FCI-33 HCTUARIAL MAP

PG200F22

R 1 W

DATE: FEB 2 2 1991

FCI-33 ACTURRIBLE