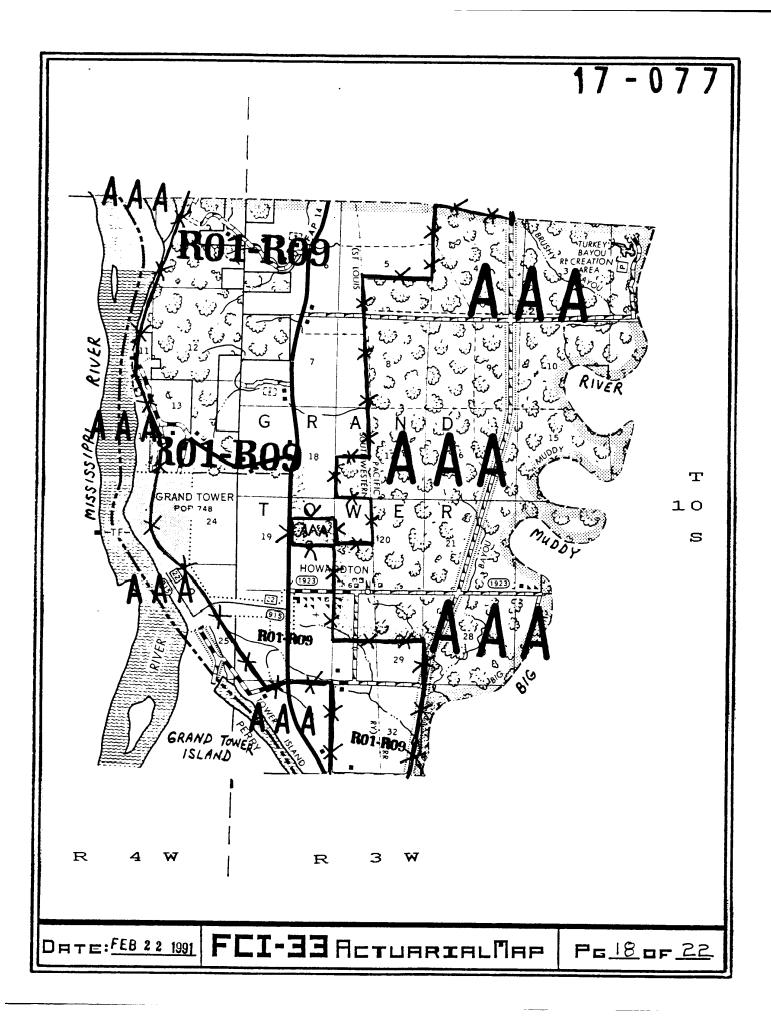

Т 10 s COUNTY UNION 2 W 3 W R R DATE: FEB 2 2 1991 FCI-33 HCTURRIAL MAR P6190F22

 $\mathbf{T}$ 10 s

R 2 W

DATE: FEB 22 1991 FCI-33 HCTUARIAL MAP

PG200F22

R 1 W

DATE: FEB 2 2 1991

FCI-33 ACTURRIBLE