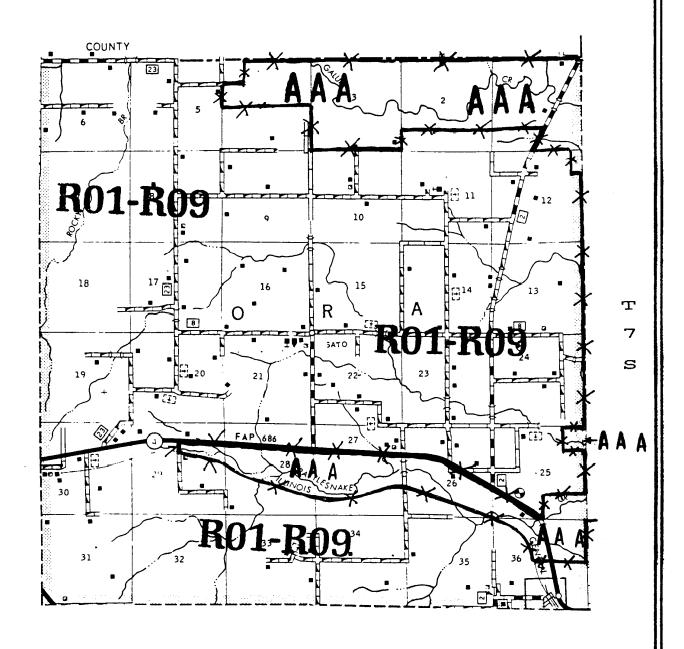

FCI-33 ACTUARTAL MAR

Ps 5 of 22

R 4 W

DATE: FEB 2 2 1991

FCI-33 HCTUHRIALMAP

PG 60F22

 $\mathbf{T}$ 7

s