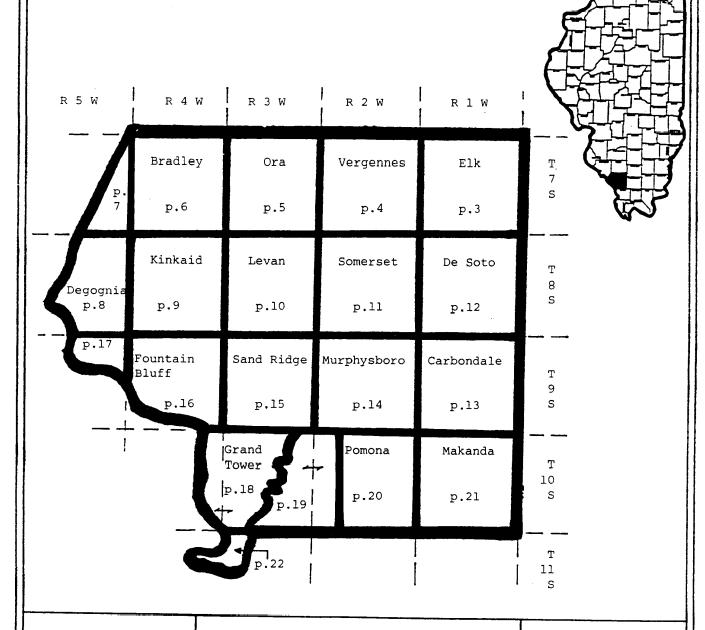

#### FCI-33 Crop Insurance Actuarial Map Prepared by the Springfield Field Underwriting Office

MAP INDEX

Date: FEB 22 1991

FCI-33 ACTUARIAL MAP Page 2 of 22

R 1 W

DATE: FEB 2 2 1991

FCI-33 HETUHRIHLMHP

P<u>63</u>0<u>F</u>22