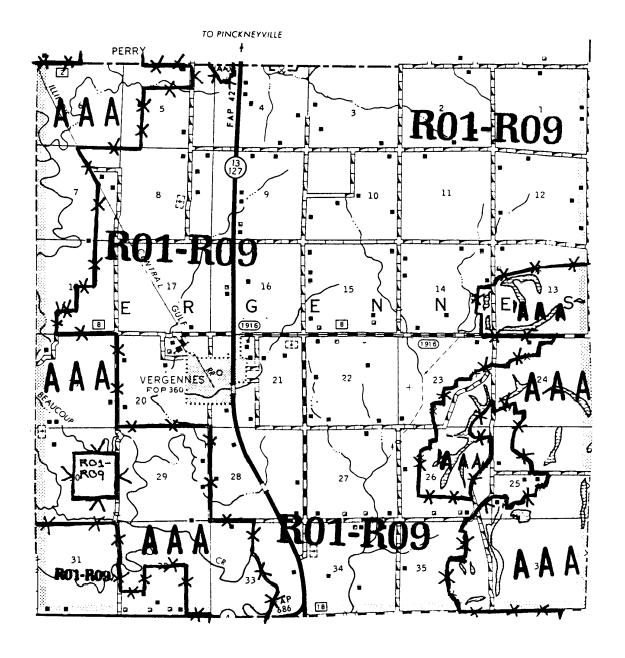

R 5

FCI-33 ACTUARTAL MAR DATE: FEB 2 2 1991

PG 70F22

T 8

s

R 5

DATE: FEB 2 2 1991

FCI-33 ACTURRIBLE