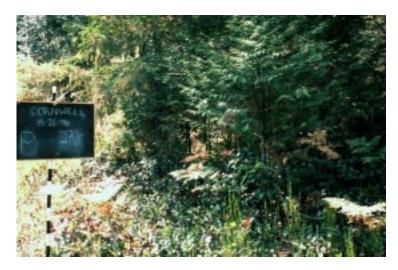

Sixteen permanent photo markers were established in 1998 to continue to document the progress of Scots broom removal. Appendix 4.91 is an aerial photo of the Cornwell Meadow, showing the locations of these photo points. Photos were taken in two directions at each marker each year, with the exception of 2003. Photos will be taken in alternate years for the foreseeable future.