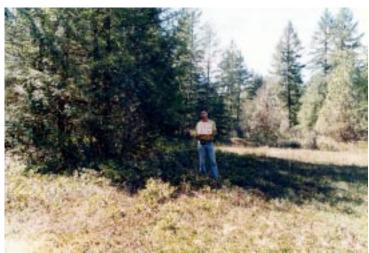

Scot's Broom Control 1997-2003 -- Photopoint 1

Photo 1: Summer 1997. Scot's Broom was cleared in late summer and fall.

Photo 2: April 7, 2003, after 5 years of manual.control.

Photo taken 25 meters East of Photo Point D looking away from river