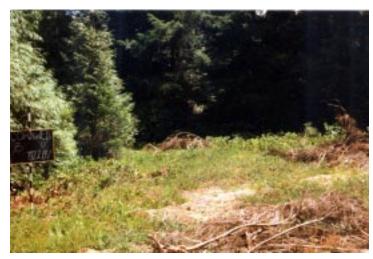

Scot's Broom Control 1997-2003 -- Photopoint 1

Photo 1: Summer 1997. Scot's Broom was cleared in late summer and fall.

Photo 2: April 7, 2003, after 5 years of manual.control.

Photo taken 25 meters East of Photo Point D looking away from river

Scot's Broom Control 1997-2003 -- Photopoint 2

Photo 1: Summer 1997. Scot's Broom was cleared in late summer and fall.

Photo 2: April 7, 2003, after 5 years of manual control.

Scot's Broom Control 1997-2003 --- Photopoint 3

Photo 1: Summer 1997. Scot's Broom was cleared in late summer and fall.

Photo 2: April 7, 2003, after 5 years of manual control.

Photo taken from Photo Point F looking toward river

Scot's Broom Control 1997-2003 -- Photopoint 4

Photo 1: Summer 1997. Scot's Broom was cleared in late summer and fall.

Photo 2: April 7, 2003, after 5 years of manual control.

Scot's Broom Control 1997-2003 -- Photopoint 5

Photo 1: Summer 1997. Scot's Broom was cleared in late summer and fall.

Photo 2: April 7, 2003, after 5 years of manual control.

Photo taken from Photo Point Flooking toward trailhead

Scot's Broom Control 1997-2003 -- Photopoint 6

Photo 1: Summer 1997. Scot's Broom was cleared in late summer and fall.

Photo 2: April 7, 2003, after 5 years of manual control.