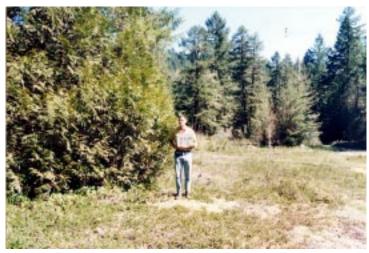

Scot's Broom Control 1997-2003 -- Photopoint 1

Photo 1: Summer 1997. Scot's Broom was cleared in late summer and fall.

Photo 2: April 7, 2003, after 5 years of manual.control.

Photo taken 25 meters East of Photo Point D looking away from river