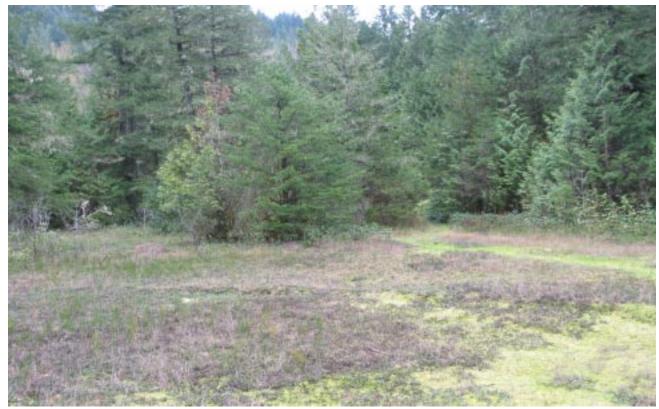

#### **Photo-Monitoring**

Many photos were taken prior to and during Scots broom removal at Cornwell in the mid-1990s, however only six pre-treatment photos were taken at established photopoints. In 2003, a volunteer took photos at the same six points in the meadows, replicating the 1997 photos (see Scots Broom Control 1997-2003, photo points 1-6). These pictures clearly show the progress of the removal work that has taken place at the Cornwell meadow. Areas once covered with thick Scots broom are now filled with Oregon grape (*Mahonia nervosa*), Salal (*Gaultheria shallon*), Kinnikinnik (*Arctostaphylos uva-ursi*), and many different kinds of mosses and lichens.

Sixteen permanent photo markers were established in 1998 to continue to document the progress of Scots broom removal. Appendix 4.91 is an aerial photo of the Cornwell Meadow, showing the locations of these photo points. Photos were taken in two directions at each marker each year, with the exception of 2003. Photos will be taken in alternate years for the foreseeable future.