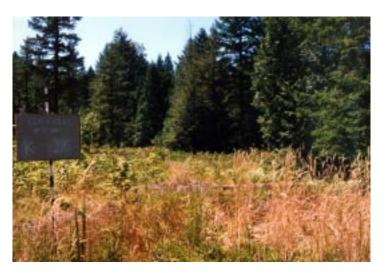

Scot's Broom Control 1997-2003 -- Photopoint 1

Photo 1: Summer 1997. Scot's Broom was cleared in late summer and fall.

Photo 2: April 7, 2003, after 5 years of manual.control.

Photo taken 25 meters East of Photo Point D looking away from river