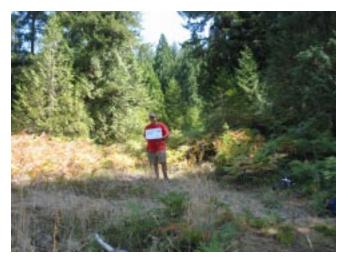

Sixteen permanent photo markers were established in 1998 to continue to document the progress of Scots broom removal. Appendix 4.91 is an aerial photo of the Cornwell Meadow, showing the locations of these photo points. Photos were taken in two directions at each marker each year, with the exception of 2003. Photos will be taken in alternate years for the foreseeable future.