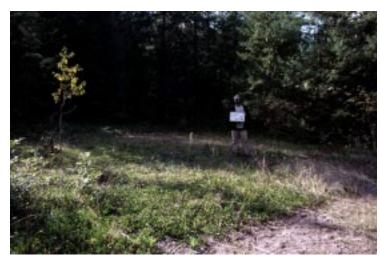

## Cornwell Tract Meadow Scots broom Photomonitoring Series Plot A-East - page 1 of 2

Photo 1, July 1997. Year after initial clearing.

Photo 3, April 2000.

Photo 2, July 1998.

Photo 4, October 2001.