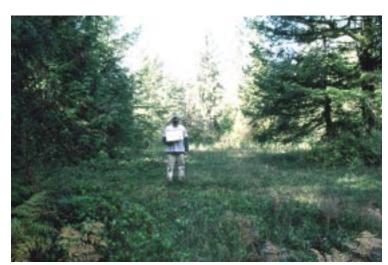

#### **Photo-Monitoring**

Many photos were taken prior to and during Scots broom removal at Cornwell in the mid-1990s, however only six pre-treatment photos were taken at established photopoints. In 2003, a volunteer took photos at the same six points in the meadows, replicating the 1997 photos (see Scots Broom Control 1997-2003, photo points 1-6). These pictures clearly show the progress of the removal work that has taken place at the Cornwell meadow. Areas once covered with thick Scots broom are now filled with Oregon grape (*Mahonia nervosa*), Salal (*Gaultheria shallon*), Kinnikinnik (*Arctostaphylos uva-ursi*), and many different kinds of mosses and lichens.

Sixteen permanent photo markers were established in 1998 to continue to document the progress of Scots broom removal. Appendix 4.91 is an aerial photo of the Cornwell Meadow, showing the locations of these photo points. Photos were taken in two directions at each marker each year, with the exception of 2003. Photos will be taken in alternate years for the foreseeable future.