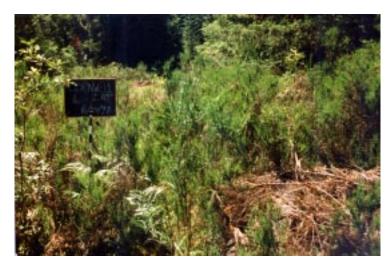

#### **Photo-Monitoring**

Many photos were taken prior to and during Scots broom removal at Cornwell in the mid-1990s, however only six pre-treatment photos were taken at established photopoints. In 2003, a volunteer took photos at the same six points in the meadows, replicating the 1997 photos (see Scots Broom Control 1997-2003, photo points 1-6). These pictures clearly show the progress of the removal work that has taken place at the Cornwell meadow. Areas once covered with thick Scots broom are now filled with Oregon grape (*Mahonia nervosa*), Salal (*Gaultheria shallon*), Kinnikinnik (*Arctostaphylos uva-ursi*), and many different kinds of mosses and lichens.

Sixteen permanent photo markers were established in 1998 to continue to document the progress of Scots broom removal. Appendix 4.91 is an aerial photo of the Cornwell Meadow, showing the locations of these photo points. Photos were taken in two directions at each marker each year, with the exception of 2003. Photos will be taken in alternate years for the foreseeable future.

Scot's Broom Control 1997-2003 -- Photopoint 1

Photo 1: Summer 1997. Scot's Broom was cleared in late summer and fall.

Photo 2: April 7, 2003, after 5 years of manual.control.

Photo taken 25 meters East of Photo Point D looking away from river