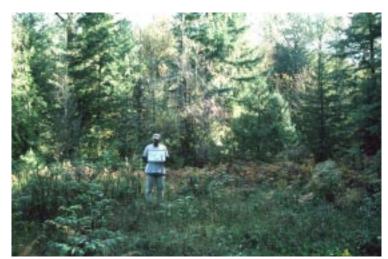

Scot's Broom Control 1997-2003 -- Photopoint 1

Photo 1: Summer 1997. Scot's Broom was cleared in late summer and fall.

Photo 2: April 7, 2003, after 5 years of manual.control.

Photo taken 25 meters East of Photo Point D looking away from river