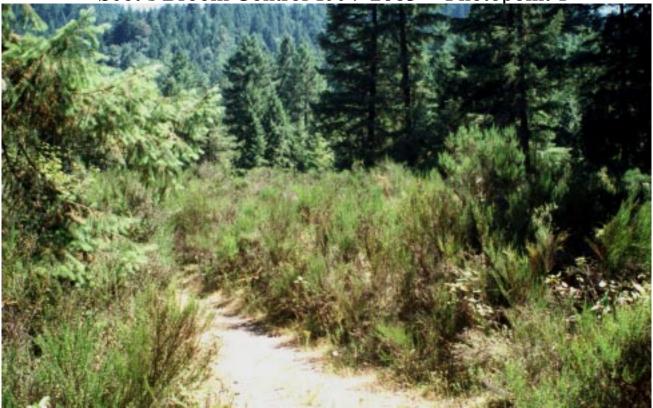

Scot's Broom Control 1997-2003 -- Photopoint 1

Photo 1: Summer 1997. Scot's Broom was cleared in late summer and fall.

Photo 2: April 7, 2003, after 5 years of manual.control.

Photo taken 25 meters East of Photo Point D looking away from river