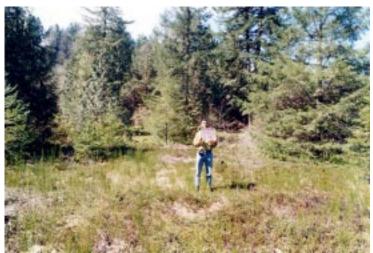

Scot's Broom Control 1997-2003 -- Photopoint 1

Photo 1: Summer 1997. Scot's Broom was cleared in late summer and fall.

Photo 2: April 7, 2003, after 5 years of manual.control.

Photo taken 25 meters East of Photo Point D looking away from river