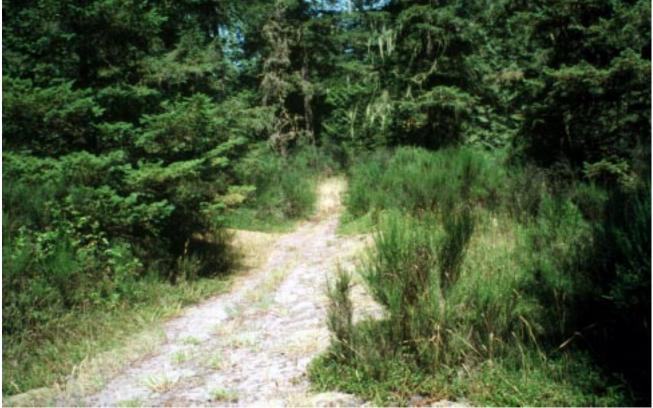

#### **Photo-Monitoring**

Many photos were taken prior to and during Scots broom removal at Cornwell in the mid-1990s, however only six pre-treatment photos were taken at established photopoints. In 2003, a volunteer took photos at the same six points in the meadows, replicating the 1997 photos (see Scots Broom Control 1997-2003, photo points 1-6). These pictures clearly show the progress of the removal work that has taken place at the Cornwell meadow. Areas once covered with thick Scots broom are now filled with Oregon grape (*Mahonia nervosa*), Salal (*Gaultheria shallon*), Kinnikinnik (*Arctostaphylos uva-ursi*), and many different kinds of mosses and lichens.

Scot's Broom Control 1997-2003 -- Photopoint 1

Photo 1: Summer 1997. Scot's Broom was cleared in late summer and fall.

Photo 2: April 7, 2003, after 5 years of manual.control.

Photo taken 25 meters East of Photo Point D looking away from river