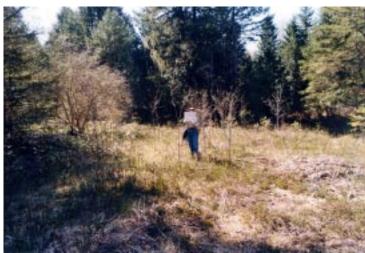

Scot's Broom Control 1997-2003 -- Photopoint 1

Photo 1: Summer 1997. Scot's Broom was cleared in late summer and fall.

Photo 2: April 7, 2003, after 5 years of manual.control.

Photo taken 25 meters East of Photo Point D looking away from river

Scot's Broom Control 1997-2003 -- Photopoint 2

Photo 1: Summer 1997. Scot's Broom was cleared in late summer and fall.

Photo 2: April 7, 2003, after 5 years of manual control.

Scot's Broom Control 1997-2003 --- Photopoint 3