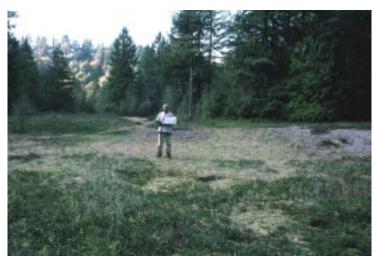

Scot's Broom Control 1997-2003 -- Photopoint 1

Photo 1: Summer 1997. Scot's Broom was cleared in late summer and fall.

Photo 2: April 7, 2003, after 5 years of manual.control.

Photo taken 25 meters East of Photo Point D looking away from river