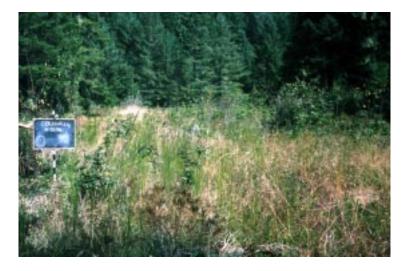

#### **Photo-Monitoring**

Many photos were taken prior to and during Scots broom removal at Cornwell in the mid-1990s, however only six pre-treatment photos were taken at established photopoints. In 2003, a volunteer took photos at the same six points in the meadows, replicating the 1997 photos (see Scots Broom Control 1997-2003, photo points 1-6). These pictures clearly show the progress of the removal work that has taken place at the Cornwell meadow. Areas once covered with thick Scots broom are now filled with Oregon grape (*Mahonia nervosa*), Salal (*Gaultheria shallon*), Kinnikinnik (*Arctostaphylos uva-ursi*), and many different kinds of mosses and lichens.

Sixteen permanent photo markers were established in 1998 to continue to document the progress of Scots broom removal. Appendix 4.91 is an aerial photo of the Cornwell Meadow, showing the locations of these photo points. Photos were taken in two directions at each marker each year, with the exception of 2003. Photos will be taken in alternate years for the foreseeable future.