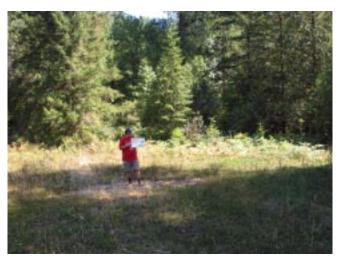

#### **Photo-Monitoring**

Many photos were taken prior to and during Scots broom removal at Cornwell in the mid-1990s, however only six pre-treatment photos were taken at established photopoints. In 2003, a volunteer took photos at the same six points in the meadows, replicating the 1997 photos (see Scots Broom Control 1997-2003, photo points 1-6). These pictures clearly show the progress of the removal work that has taken place at the Cornwell meadow. Areas once covered with thick Scots broom are now filled with Oregon grape (*Mahonia nervosa*), Salal (*Gaultheria shallon*), Kinnikinnik (*Arctostaphylos uva-ursi*), and many different kinds of mosses and lichens.

Sixteen permanent photo markers were established in 1998 to continue to document the progress of Scots broom removal. Appendix 4.91 is an aerial photo of the Cornwell Meadow, showing the locations of these photo points. Photos were taken in two directions at each marker each year, with the exception of 2003. Photos will be taken in alternate years for the foreseeable future.