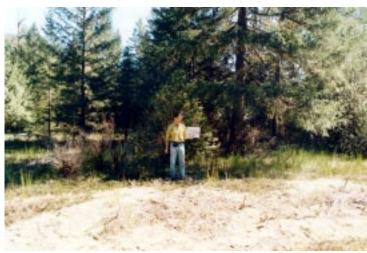

Sixteen permanent photo markers were established in 1998 to continue to document the progress of Scots broom removal. Appendix 4.91 is an aerial photo of the Cornwell Meadow, showing the locations of these photo points. Photos were taken in two directions at each marker each year, with the exception of 2003. Photos will be taken in alternate years for the foreseeable future.