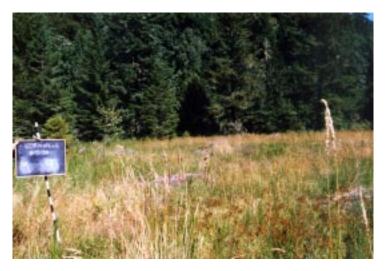

Photo 2: April 7, 2003, after 5 years of manual control.

Photo taken from Photo Point Flooking toward trailhead

Scot's Broom Control 1997-2003 -- Photopoint 6

Photo 1: Summer 1997. Scot's Broom was cleared in late summer and fall.