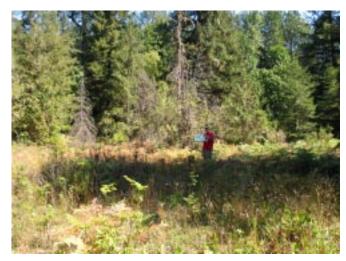

Scot's Broom Control 1997-2003 -- Photopoint 1

Photo 1: Summer 1997. Scot's Broom was cleared in late summer and fall.

Photo 2: April 7, 2003, after 5 years of manual.control.

Photo taken 25 meters East of Photo Point D looking away from river