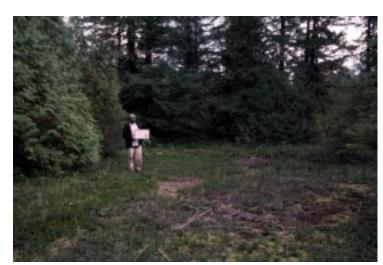

Scot's Broom Control 1997-2003 -- Photopoint 1

Photo 1: Summer 1997. Scot's Broom was cleared in late summer and fall.

Photo 2: April 7, 2003, after 5 years of manual.control.

Photo taken 25 meters East of Photo Point D looking away from river

Scot's Broom Control 1997-2003 -- Photopoint 2

Photo 1: Summer 1997. Scot's Broom was cleared in late summer and fall.

Photo 2: April 7, 2003, after 5 years of manual control.

Scot's Broom Control 1997-2003 --- Photopoint 3

Photo 1: Summer 1997. Scot's Broom was cleared in late summer and fall.

Photo 2: April 7, 2003, after 5 years of manual control.

Photo taken from Photo Point F looking toward river

Scot's Broom Control 1997-2003 -- Photopoint 4

Photo 1: Summer 1997. Scot's Broom was cleared in late summer and fall.

Photo 2: April 7, 2003, after 5 years of manual control.

Scot's Broom Control 1997-2003 -- Photopoint 5

Photo 1: Summer 1997. Scot's Broom was cleared in late summer and fall.

Photo 2: April 7, 2003, after 5 years of manual control.

Photo taken from Photo Point Flooking toward trailhead

Scot's Broom Control 1997-2003 -- Photopoint 6

Photo 1: Summer 1997. Scot's Broom was cleared in late summer and fall.

Photo 2: April 7, 2003, after 5 years of manual control.