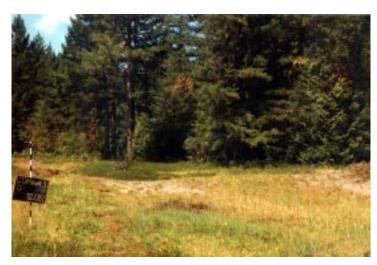

Scot's Broom Control 1997-2003 -- Photopoint 1

Photo 1: Summer 1997. Scot's Broom was cleared in late summer and fall.

Photo 2: April 7, 2003, after 5 years of manual.control.

Photo taken 25 meters East of Photo Point D looking away from river