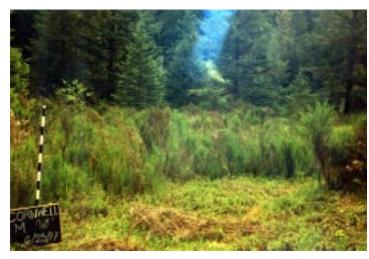

Scot's Broom Control 1997-2003 -- Photopoint 2

Photo 1: Summer 1997. Scot's Broom was cleared in late summer and fall.

Photo 2: April 7, 2003, after 5 years of manual control.

Scot's Broom Control 1997-2003 --- Photopoint 3

Photo 1: Summer 1997. Scot's Broom was cleared in late summer and fall.

Photo 2: April 7, 2003, after 5 years of manual control.

Photo taken from Photo Point F looking toward river

Scot's Broom Control 1997-2003 -- Photopoint 4