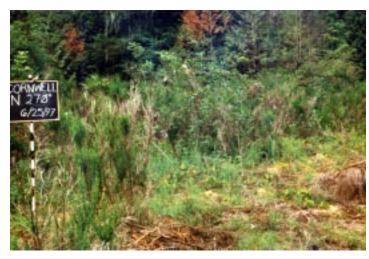

Sixteen permanent photo markers were established in 1998 to continue to document the progress of Scots broom removal. Appendix 4.91 is an aerial photo of the Cornwell Meadow, showing the locations of these photo points. Photos were taken in two directions at each marker each year, with the exception of 2003. Photos will be taken in alternate years for the foreseeable future.

Scot's Broom Control 1997-2003 -- Photopoint 2

Photo 1: Summer 1997. Scot's Broom was cleared in late summer and fall.

Photo 2: April 7, 2003, after 5 years of manual control.

Scot's Broom Control 1997-2003 --- Photopoint 3