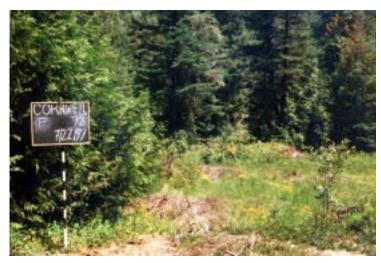

Scot's Broom Control 1997-2003 -- Photopoint 1

Photo 1: Summer 1997. Scot's Broom was cleared in late summer and fall.

Photo 2: April 7, 2003, after 5 years of manual.control.

Photo taken 25 meters East of Photo Point D looking away from river