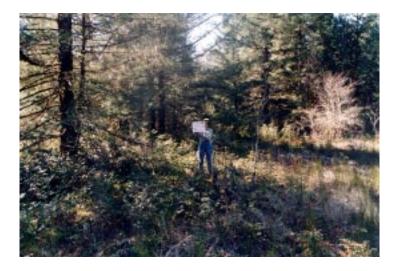

## Cornwell Tract Meadow Scots broom Photomonitoring Series Plot A-East - page 1 of 2

Photo 1, July 1997. Year after initial clearing.

Photo 3, April 2000.

Photo 2, July 1998.

Photo 4, October 2001.