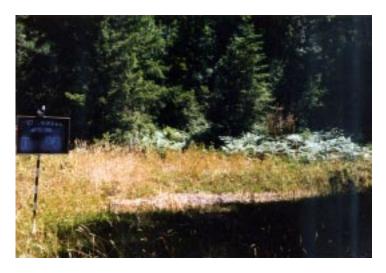

#### **Photo-Monitoring**

Many photos were taken prior to and during Scots broom removal at Cornwell in the mid-1990s, however only six pre-treatment photos were taken at established photopoints. In 2003, a volunteer took photos at the same six points in the meadows, replicating the 1997 photos (see Scots Broom Control 1997-2003, photo points 1-6). These pictures clearly show the progress of the removal work that has taken place at the Cornwell meadow. Areas once covered with thick Scots broom are now filled with Oregon grape (*Mahonia nervosa*), Salal (*Gaultheria shallon*), Kinnikinnik (*Arctostaphylos uva-ursi*), and many different kinds of mosses and lichens.

Sixteen permanent photo markers were established in 1998 to continue to document the progress of Scots broom removal. Appendix 4.91 is an aerial photo of the Cornwell Meadow, showing the locations of these photo points. Photos were taken in two directions at each marker each year, with the exception of 2003. Photos will be taken in alternate years for the foreseeable future.