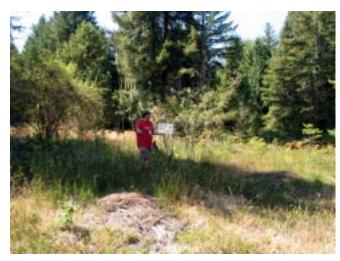

Photo 1: Summer 1997. Scot's Broom was cleared in late summer and fall.

Photo 2: April 7, 2003, after 5 years of manual control.

Scot's Broom Control 1997-2003 -- Photopoint 5

Photo 1: Summer 1997. Scot's Broom was cleared in late summer and fall.

Photo 2: April 7, 2003, after 5 years of manual control.

Photo taken from Photo Point Flooking toward trailhead

Scot's Broom Control 1997-2003 -- Photopoint 6

Photo 1: Summer 1997. Scot's Broom was cleared in late summer and fall.