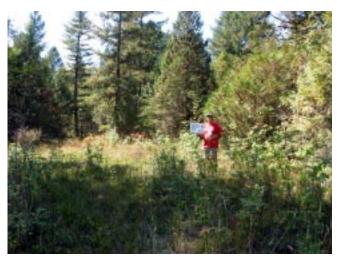

Scot's Broom Control 1997-2003 -- Photopoint 1

Photo 1: Summer 1997. Scot's Broom was cleared in late summer and fall.

Photo 2: April 7, 2003, after 5 years of manual.control.

Photo taken 25 meters East of Photo Point D looking away from river

Scot's Broom Control 1997-2003 -- Photopoint 2

Photo 1: Summer 1997. Scot's Broom was cleared in late summer and fall.

Photo 2: April 7, 2003, after 5 years of manual control.

Scot's Broom Control 1997-2003 --- Photopoint 3

Photo 1: Summer 1997. Scot's Broom was cleared in late summer and fall.

Photo 2: April 7, 2003, after 5 years of manual control.

Photo taken from Photo Point F looking toward river

Scot's Broom Control 1997-2003 -- Photopoint 4

Photo 1: Summer 1997. Scot's Broom was cleared in late summer and fall.

Photo 2: April 7, 2003, after 5 years of manual control.

Scot's Broom Control 1997-2003 -- Photopoint 5

Photo 1: Summer 1997. Scot's Broom was cleared in late summer and fall.

Photo 2: April 7, 2003, after 5 years of manual control.

Photo taken from Photo Point Flooking toward trailhead

Scot's Broom Control 1997-2003 -- Photopoint 6

Photo 1: Summer 1997. Scot's Broom was cleared in late summer and fall.

Photo 2: April 7, 2003, after 5 years of manual control.