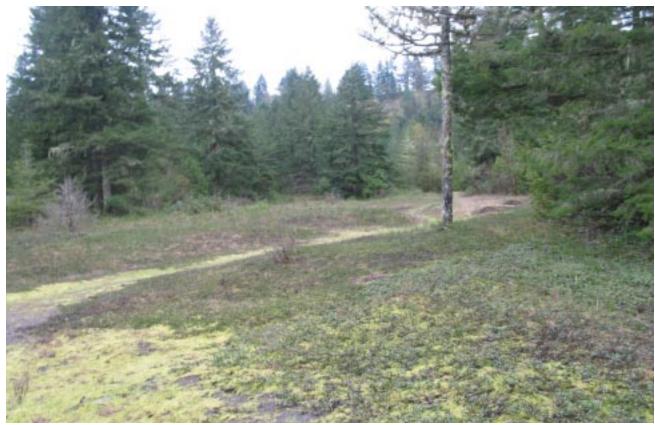

#### **Photo-Monitoring**

Many photos were taken prior to and during Scots broom removal at Cornwell in the mid-1990s, however only six pre-treatment photos were taken at established photopoints. In 2003, a volunteer took photos at the same six points in the meadows, replicating the 1997 photos (see Scots Broom Control 1997-2003, photo points 1-6). These pictures clearly show the progress of the removal work that has taken place at the Cornwell meadow. Areas once covered with thick Scots broom are now filled with Oregon grape (*Mahonia nervosa*), Salal (*Gaultheria shallon*), Kinnikinnik (*Arctostaphylos uva-ursi*), and many different kinds of mosses and lichens.

Sixteen permanent photo markers were established in 1998 to continue to document the progress of Scots broom removal. Appendix 4.91 is an aerial photo of the Cornwell Meadow, showing the locations of these photo points. Photos were taken in two directions at each marker each year, with the exception of 2003. Photos will be taken in alternate years for the foreseeable future.