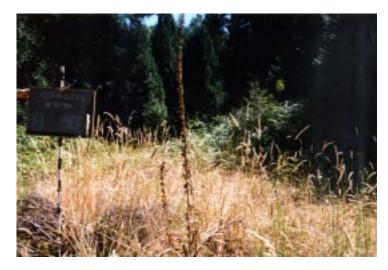

## Cornwell Tract Meadow Scots broom Photomonitoring Series Plot A-East - page 1 of 2

Photo 1, July 1997. Year after initial clearing.

Photo 3, April 2000.

Photo 2, July 1998.

Photo 4, October 2001.