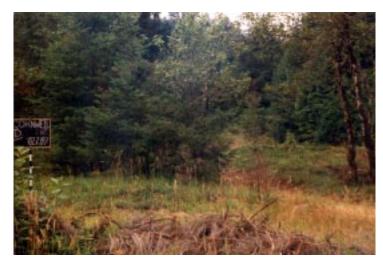

#### **Photo-Monitoring**

Many photos were taken prior to and during Scots broom removal at Cornwell in the mid-1990s, however only six pre-treatment photos were taken at established photopoints. In 2003, a volunteer took photos at the same six points in the meadows, replicating the 1997 photos (see Scots Broom Control 1997-2003, photo points 1-6). These pictures clearly show the progress of the removal work that has taken place at the Cornwell meadow. Areas once covered with thick Scots broom are now filled with Oregon grape (*Mahonia nervosa*), Salal (*Gaultheria shallon*), Kinnikinnik (*Arctostaphylos uva-ursi*), and many different kinds of mosses and lichens.

Sixteen permanent photo markers were established in 1998 to continue to document the progress of Scots broom removal. Appendix 4.91 is an aerial photo of the Cornwell Meadow, showing the locations of these photo points. Photos were taken in two directions at each marker each year, with the exception of 2003. Photos will be taken in alternate years for the foreseeable future.