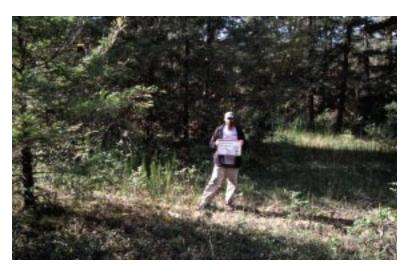

Scot's Broom Control 1997-2003 -- Photopoint 1

Photo 1: Summer 1997. Scot's Broom was cleared in late summer and fall.

Photo 2: April 7, 2003, after 5 years of manual.control.

Photo taken 25 meters East of Photo Point D looking away from river

Scot's Broom Control 1997-2003 -- Photopoint 2

Photo 1: Summer 1997. Scot's Broom was cleared in late summer and fall.

Photo 2: April 7, 2003, after 5 years of manual control.

Scot's Broom Control 1997-2003 --- Photopoint 3