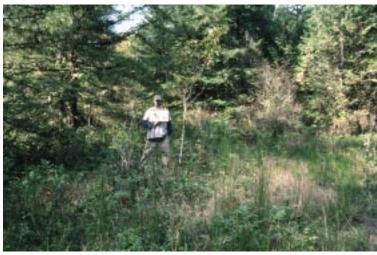

#### **Photo-Monitoring**

Many photos were taken prior to and during Scots broom removal at Cornwell in the mid-1990s, however only six pre-treatment photos were taken at established photopoints. In 2003, a volunteer took photos at the same six points in the meadows, replicating the 1997 photos (see Scots Broom Control 1997-2003, photo points 1-6). These pictures clearly show the progress of the removal work that has taken place at the Cornwell meadow. Areas once covered with thick Scots broom are now filled with Oregon grape (*Mahonia nervosa*), Salal (*Gaultheria shallon*), Kinnikinnik (*Arctostaphylos uva-ursi*), and many different kinds of mosses and lichens.

Sixteen permanent photo markers were established in 1998 to continue to document the progress of Scots broom removal. Appendix 4.91 is an aerial photo of the Cornwell Meadow, showing the locations of these photo points. Photos were taken in two directions at each marker each year, with the exception of 2003. Photos will be taken in alternate years for the foreseeable future.