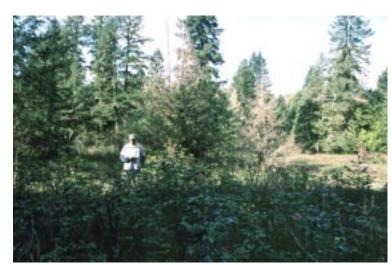

Photo 1: Summer 1997. Scot's Broom was cleared in late summer and fall.

Photo 2: April 7, 2003, after 5 years of manual control.

Scot's Broom Control 1997-2003 -- Photopoint 5

Photo 1: Summer 1997. Scot's Broom was cleared in late summer and fall.