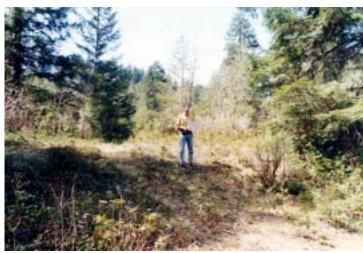

Scot's Broom Control 1997-2003 -- Photopoint 1

Photo 1: Summer 1997. Scot's Broom was cleared in late summer and fall.

Photo 2: April 7, 2003, after 5 years of manual.control.

Photo taken 25 meters East of Photo Point D looking away from river