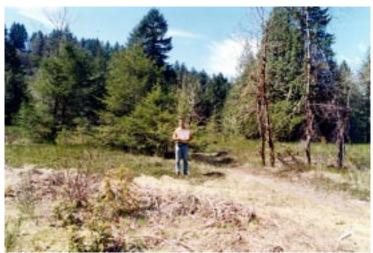

#### **Photo-Monitoring**

Many photos were taken prior to and during Scots broom removal at Cornwell in the mid-1990s, however only six pre-treatment photos were taken at established photopoints. In 2003, a volunteer took photos at the same six points in the meadows, replicating the 1997 photos (see Scots Broom Control 1997-2003, photo points 1-6). These pictures clearly show the progress of the removal work that has taken place at the Cornwell meadow. Areas once covered with thick Scots broom are now filled with Oregon grape (*Mahonia nervosa*), Salal (*Gaultheria shallon*), Kinnikinnik (*Arctostaphylos uva-ursi*), and many different kinds of mosses and lichens.

Sixteen permanent photo markers were established in 1998 to continue to document the progress of Scots broom removal. Appendix 4.91 is an aerial photo of the Cornwell Meadow, showing the locations of these photo points. Photos were taken in two directions at each marker each year, with the exception of 2003. Photos will be taken in alternate years for the foreseeable future.