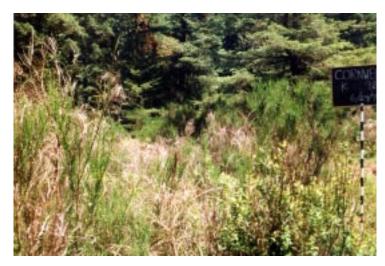

Sixteen permanent photo markers were established in 1998 to continue to document the progress of Scots broom removal. Appendix 4.91 is an aerial photo of the Cornwell Meadow, showing the locations of these photo points. Photos were taken in two directions at each marker each year, with the exception of 2003. Photos will be taken in alternate years for the foreseeable future.