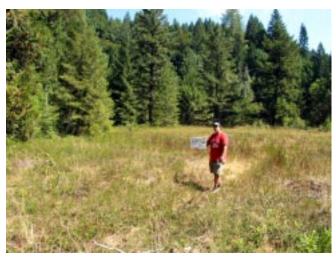

#### **Photo-Monitoring**

Many photos were taken prior to and during Scots broom removal at Cornwell in the mid-1990s, however only six pre-treatment photos were taken at established photopoints. In 2003, a volunteer took photos at the same six points in the meadows, replicating the 1997 photos (see Scots Broom Control 1997-2003, photo points 1-6). These pictures clearly show the progress of the removal work that has taken place at the Cornwell meadow. Areas once covered with thick Scots broom are now filled with Oregon grape (*Mahonia nervosa*), Salal (*Gaultheria shallon*), Kinnikinnik (*Arctostaphylos uva-ursi*), and many different kinds of mosses and lichens.

Sixteen permanent photo markers were established in 1998 to continue to document the progress of Scots broom removal. Appendix 4.91 is an aerial photo of the Cornwell Meadow, showing the locations of these photo points. Photos were taken in two directions at each marker each year, with the exception of 2003. Photos will be taken in alternate years for the foreseeable future.

Scot's Broom Control 1997-2003 -- Photopoint 1

Photo 1: Summer 1997. Scot's Broom was cleared in late summer and fall.

Photo 2: April 7, 2003, after 5 years of manual.control.

Photo taken 25 meters East of Photo Point D looking away from river