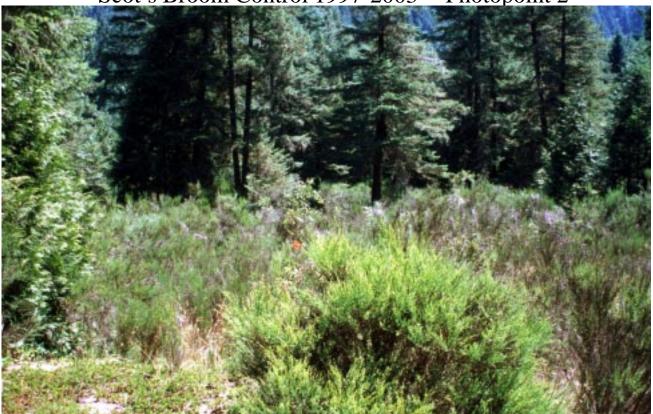

Scot's Broom Control 1997-2003 -- Photopoint 2

Photo 1: Summer 1997. Scot's Broom was cleared in late summer and fall.

Photo 2: April 7, 2003, after 5 years of manual control.

Scot's Broom Control 1997-2003 --- Photopoint 3