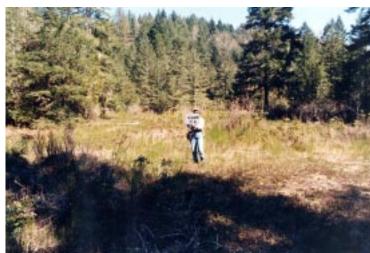

#### **Photo-Monitoring**

Many photos were taken prior to and during Scots broom removal at Cornwell in the mid-1990s, however only six pre-treatment photos were taken at established photopoints. In 2003, a volunteer took photos at the same six points in the meadows, replicating the 1997 photos (see Scots Broom Control 1997-2003, photo points 1-6). These pictures clearly show the progress of the removal work that has taken place at the Cornwell meadow. Areas once covered with thick Scots broom are now filled with Oregon grape (*Mahonia nervosa*), Salal (*Gaultheria shallon*), Kinnikinnik (*Arctostaphylos uva-ursi*), and many different kinds of mosses and lichens.

Sixteen permanent photo markers were established in 1998 to continue to document the progress of Scots broom removal. Appendix 4.91 is an aerial photo of the Cornwell Meadow, showing the locations of these photo points. Photos were taken in two directions at each marker each year, with the exception of 2003. Photos will be taken in alternate years for the foreseeable future.