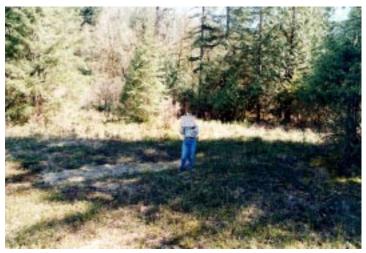

#### **Photo-Monitoring**

Many photos were taken prior to and during Scots broom removal at Cornwell in the mid-1990s, however only six pre-treatment photos were taken at established photopoints. In 2003, a volunteer took photos at the same six points in the meadows, replicating the 1997 photos (see Scots Broom Control 1997-2003, photo points 1-6). These pictures clearly show the progress of the removal work that has taken place at the Cornwell meadow. Areas once covered with thick Scots broom are now filled with Oregon grape (*Mahonia nervosa*), Salal (*Gaultheria shallon*), Kinnikinnik (*Arctostaphylos uva-ursi*), and many different kinds of mosses and lichens.

Sixteen permanent photo markers were established in 1998 to continue to document the progress of Scots broom removal. Appendix 4.91 is an aerial photo of the Cornwell Meadow, showing the locations of these photo points. Photos were taken in two directions at each marker each year, with the exception of 2003. Photos will be taken in alternate years for the foreseeable future.