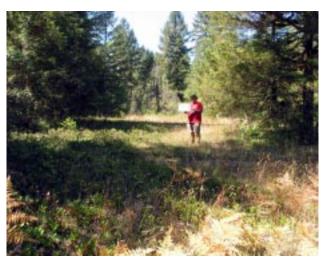

#### **Photo-Monitoring**

Many photos were taken prior to and during Scots broom removal at Cornwell in the mid-1990s, however only six pre-treatment photos were taken at established photopoints. In 2003, a volunteer took photos at the same six points in the meadows, replicating the 1997 photos (see Scots Broom Control 1997-2003, photo points 1-6). These pictures clearly show the progress of the removal work that has taken place at the Cornwell meadow. Areas once covered with thick Scots broom are now filled with Oregon grape (*Mahonia nervosa*), Salal (*Gaultheria shallon*), Kinnikinnik (*Arctostaphylos uva-ursi*), and many different kinds of mosses and lichens.

Sixteen permanent photo markers were established in 1998 to continue to document the progress of Scots broom removal. Appendix 4.91 is an aerial photo of the Cornwell Meadow, showing the locations of these photo points. Photos were taken in two directions at each marker each year, with the exception of 2003. Photos will be taken in alternate years for the foreseeable future.