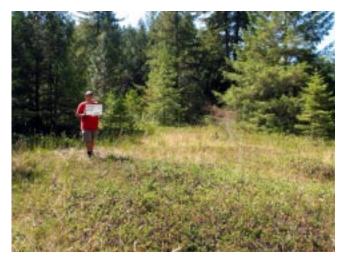

Photo 1: Summer 1997. Scot's Broom was cleared in late summer and fall.

Photo 2: April 7, 2003, after 5 years of manual control.

Photo taken from Photo Point F looking toward river

Scot's Broom Control 1997-2003 -- Photopoint 4