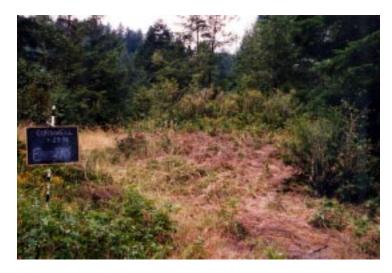

Scot's Broom Control 1997-2003 -- Photopoint 1

Photo 1: Summer 1997. Scot's Broom was cleared in late summer and fall.

Photo 2: April 7, 2003, after 5 years of manual.control.

Photo taken 25 meters East of Photo Point D looking away from river