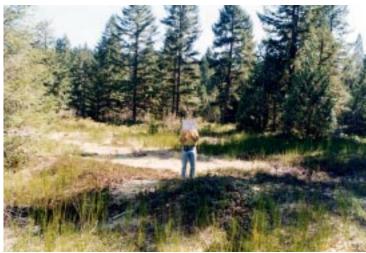

Photo 1: Summer 1997. Scot's Broom was cleared in late summer and fall.

Photo 2: April 7, 2003, after 5 years of manual control.

Photo taken from Photo Point F looking toward river

Scot's Broom Control 1997-2003 -- Photopoint 4

Photo 1: Summer 1997. Scot's Broom was cleared in late summer and fall.

Photo 2: April 7, 2003, after 5 years of manual control.

Scot's Broom Control 1997-2003 -- Photopoint 5

Photo 1: Summer 1997. Scot's Broom was cleared in late summer and fall.