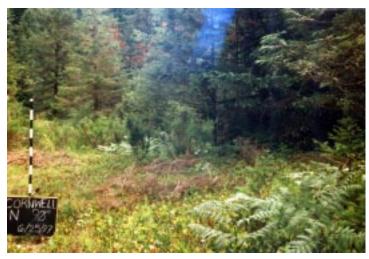

## Cornwell Tract Meadow Scots broom Photomonitoring Series Plot A - West - page 1 of 2

Photo 1, July 1997. Year after initial clearing.

Photo 3, April 2000.

Photo 2, July 1998.

Photo 4, October 2001.