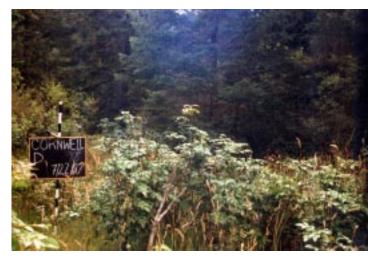

Scot's Broom Control 1997-2003 -- Photopoint 1

Photo 1: Summer 1997. Scot's Broom was cleared in late summer and fall.

Photo 2: April 7, 2003, after 5 years of manual.control.

Photo taken 25 meters East of Photo Point D looking away from river