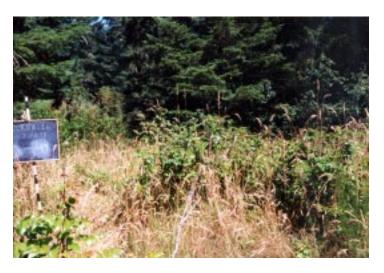

Photo 1: Summer 1997. Scot's Broom was cleared in late summer and fall.

Photo 2: April 7, 2003, after 5 years of manual control.

Photo taken from Photo Point F looking toward river

Scot's Broom Control 1997-2003 -- Photopoint 4