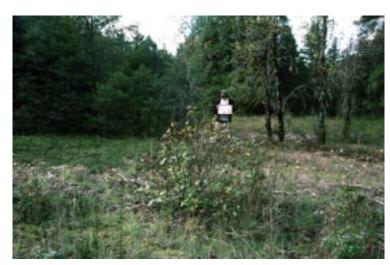

Scot's Broom Control 1997-2003 -- Photopoint 1

Photo 1: Summer 1997. Scot's Broom was cleared in late summer and fall.

Photo 2: April 7, 2003, after 5 years of manual.control.

Photo taken 25 meters East of Photo Point D looking away from river

Scot's Broom Control 1997-2003 -- Photopoint 2

Photo 1: Summer 1997. Scot's Broom was cleared in late summer and fall.

Photo 2: April 7, 2003, after 5 years of manual control.

Scot's Broom Control 1997-2003 --- Photopoint 3

Photo 1: Summer 1997. Scot's Broom was cleared in late summer and fall.

Photo 2: April 7, 2003, after 5 years of manual control.

Photo taken from Photo Point F looking toward river

Scot's Broom Control 1997-2003 -- Photopoint 4

Photo 1: Summer 1997. Scot's Broom was cleared in late summer and fall.

Photo 2: April 7, 2003, after 5 years of manual control.

Scot's Broom Control 1997-2003 -- Photopoint 5

Photo 1: Summer 1997. Scot's Broom was cleared in late summer and fall.

Photo 2: April 7, 2003, after 5 years of manual control.

Photo taken from Photo Point Flooking toward trailhead

Scot's Broom Control 1997-2003 -- Photopoint 6

Photo 1: Summer 1997. Scot's Broom was cleared in late summer and fall.

Photo 2: April 7, 2003, after 5 years of manual control.