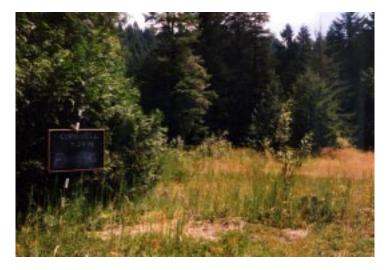

Scot's Broom Control 1997-2003 -- Photopoint 1

Photo 1: Summer 1997. Scot's Broom was cleared in late summer and fall.

Photo 2: April 7, 2003, after 5 years of manual.control.

Photo taken 25 meters East of Photo Point D looking away from river