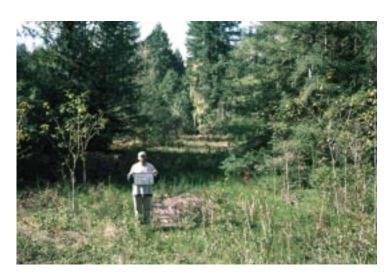

#### **Photo-Monitoring**

Many photos were taken prior to and during Scots broom removal at Cornwell in the mid-1990s, however only six pre-treatment photos were taken at established photopoints. In 2003, a volunteer took photos at the same six points in the meadows, replicating the 1997 photos (see Scots Broom Control 1997-2003, photo points 1-6). These pictures clearly show the progress of the removal work that has taken place at the Cornwell meadow. Areas once covered with thick Scots broom are now filled with Oregon grape (*Mahonia nervosa*), Salal (*Gaultheria shallon*), Kinnikinnik (*Arctostaphylos uva-ursi*), and many different kinds of mosses and lichens.

Sixteen permanent photo markers were established in 1998 to continue to document the progress of Scots broom removal. Appendix 4.91 is an aerial photo of the Cornwell Meadow, showing the locations of these photo points. Photos were taken in two directions at each marker each year, with the exception of 2003. Photos will be taken in alternate years for the foreseeable future.

Photo 1: Summer 1997. Scot's Broom was cleared in late summer and fall.

Photo 2: April 7, 2003, after 5 years of manual control.

Scot's Broom Control 1997-2003 -- Photopoint 5

Photo 1: Summer 1997. Scot's Broom was cleared in late summer and fall.