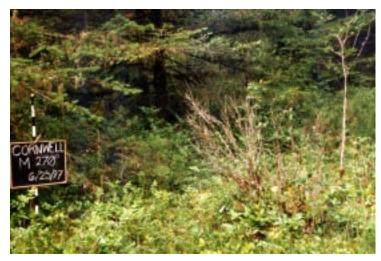

Sixteen permanent photo markers were established in 1998 to continue to document the progress of Scots broom removal. Appendix 4.91 is an aerial photo of the Cornwell Meadow, showing the locations of these photo points. Photos were taken in two directions at each marker each year, with the exception of 2003. Photos will be taken in alternate years for the foreseeable future.