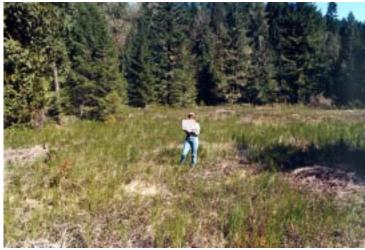

Photo 1: Summer 1997. Scot's Broom was cleared in late summer and fall.

Photo 2: April 7, 2003, after 5 years of manual control.

Scot's Broom Control 1997-2003 -- Photopoint 5

Photo 1: Summer 1997. Scot's Broom was cleared in late summer and fall.