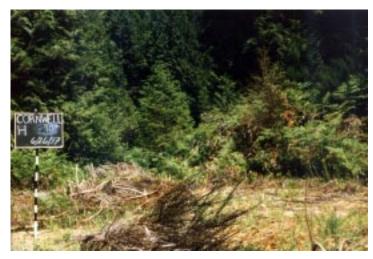

## Cornwell Tract Meadow Scots broom Photomonitoring Series Plot A-East - page 1 of 2

Photo 1, July 1997. Year after initial clearing.

Photo 3, April 2000.

Photo 2, July 1998.

Photo 4, October 2001.