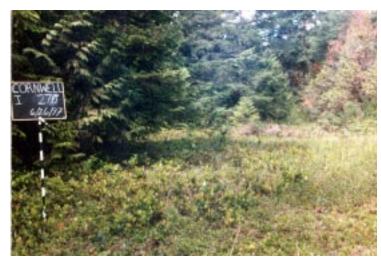

Sixteen permanent photo markers were established in 1998 to continue to document the progress of Scots broom removal. Appendix 4.91 is an aerial photo of the Cornwell Meadow, showing the locations of these photo points. Photos were taken in two directions at each marker each year, with the exception of 2003. Photos will be taken in alternate years for the foreseeable future.

Scot's Broom Control 1997-2003 -- Photopoint 1

Photo 1: Summer 1997. Scot's Broom was cleared in late summer and fall.

Photo 2: April 7, 2003, after 5 years of manual.control.

Photo taken 25 meters East of Photo Point D looking away from river