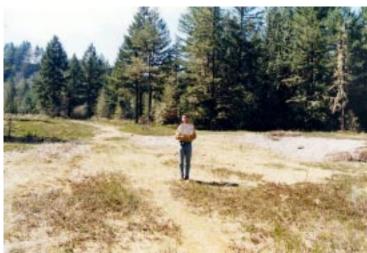

Scot's Broom Control 1997-2003 -- Photopoint 1

Photo 1: Summer 1997. Scot's Broom was cleared in late summer and fall.

Photo 2: April 7, 2003, after 5 years of manual.control.

Photo taken 25 meters East of Photo Point D looking away from river