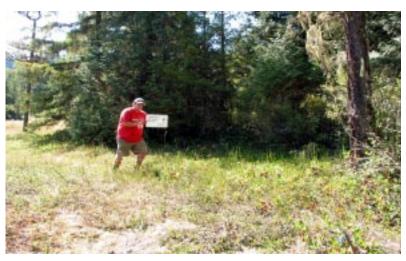

Scot's Broom Control 1997-2003 -- Photopoint 1

Photo 1: Summer 1997. Scot's Broom was cleared in late summer and fall.

Photo 2: April 7, 2003, after 5 years of manual.control.

Photo taken 25 meters East of Photo Point D looking away from river

Scot's Broom Control 1997-2003 -- Photopoint 2

Photo 1: Summer 1997. Scot's Broom was cleared in late summer and fall.

Photo 2: April 7, 2003, after 5 years of manual control.

Scot's Broom Control 1997-2003 --- Photopoint 3