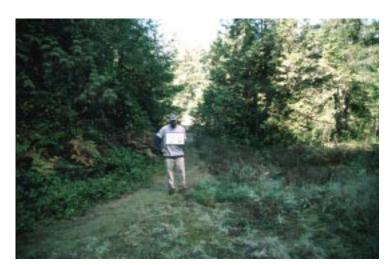

Scot's Broom Control 1997-2003 -- Photopoint 1

Photo 1: Summer 1997. Scot's Broom was cleared in late summer and fall.

Photo 2: April 7, 2003, after 5 years of manual.control.

Photo taken 25 meters East of Photo Point D looking away from river