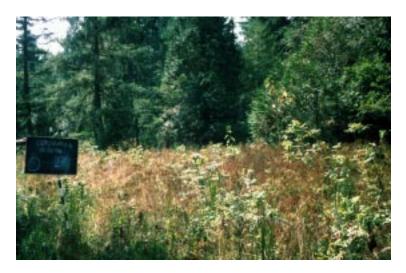

Scot's Broom Control 1997-2003 -- Photopoint 1

Photo 1: Summer 1997. Scot's Broom was cleared in late summer and fall.

Photo 2: April 7, 2003, after 5 years of manual.control.

Photo taken 25 meters East of Photo Point D looking away from river

Scot's Broom Control 1997-2003 -- Photopoint 2

Photo 1: Summer 1997. Scot's Broom was cleared in late summer and fall.

Photo 2: April 7, 2003, after 5 years of manual control.

Scot's Broom Control 1997-2003 --- Photopoint 3

Photo 1: Summer 1997. Scot's Broom was cleared in late summer and fall.

Photo 2: April 7, 2003, after 5 years of manual control.

Photo taken from Photo Point F looking toward river

Scot's Broom Control 1997-2003 -- Photopoint 4

Photo 1: Summer 1997. Scot's Broom was cleared in late summer and fall.

Photo 2: April 7, 2003, after 5 years of manual control.

Scot's Broom Control 1997-2003 -- Photopoint 5

Photo 1: Summer 1997. Scot's Broom was cleared in late summer and fall.

Photo 2: April 7, 2003, after 5 years of manual control.

Photo taken from Photo Point Flooking toward trailhead

Scot's Broom Control 1997-2003 -- Photopoint 6

Photo 1: Summer 1997. Scot's Broom was cleared in late summer and fall.

Photo 2: April 7, 2003, after 5 years of manual control.