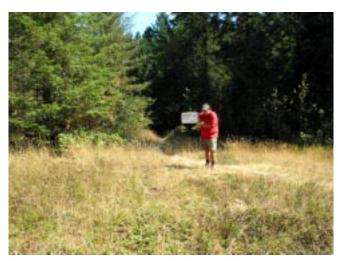

Scot's Broom Control 1997-2003 -- Photopoint 1

Photo 1: Summer 1997. Scot's Broom was cleared in late summer and fall.

Photo 2: April 7, 2003, after 5 years of manual.control.

Photo taken 25 meters East of Photo Point D looking away from river