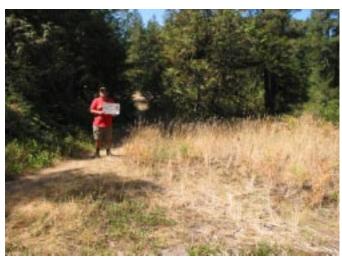

Scot's Broom Control 1997-2003 -- Photopoint 1

Photo 1: Summer 1997. Scot's Broom was cleared in late summer and fall.

Photo 2: April 7, 2003, after 5 years of manual.control.

Photo taken 25 meters East of Photo Point D looking away from river