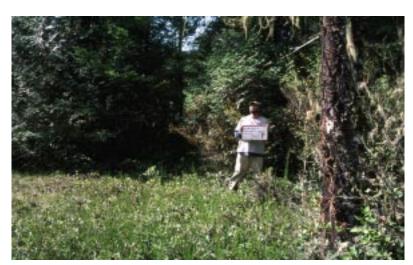

Scot's Broom Control 1997-2003 -- Photopoint 1

Photo 1: Summer 1997. Scot's Broom was cleared in late summer and fall.

Photo 2: April 7, 2003, after 5 years of manual.control.

Photo taken 25 meters East of Photo Point D looking away from river

Scot's Broom Control 1997-2003 -- Photopoint 2

Photo 1: Summer 1997. Scot's Broom was cleared in late summer and fall.

Photo 2: April 7, 2003, after 5 years of manual control.

Scot's Broom Control 1997-2003 --- Photopoint 3