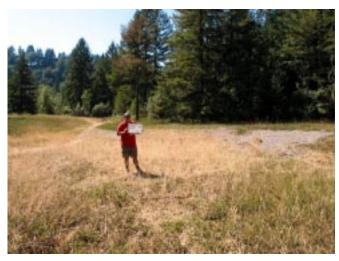

Scot's Broom Control 1997-2003 -- Photopoint 1

Photo 1: Summer 1997. Scot's Broom was cleared in late summer and fall.

Photo 2: April 7, 2003, after 5 years of manual.control.

Photo taken 25 meters East of Photo Point D looking away from river