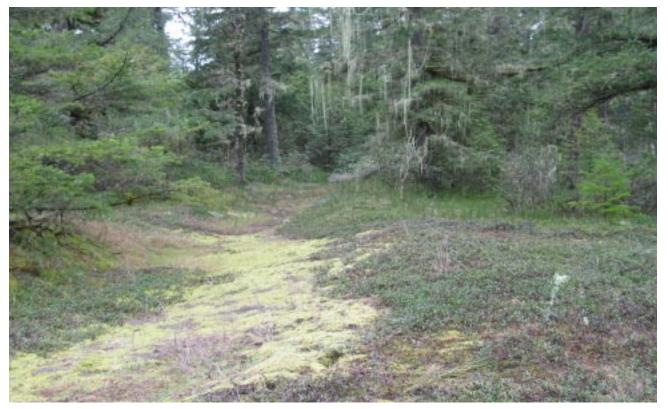

#### **Photo-Monitoring**

Many photos were taken prior to and during Scots broom removal at Cornwell in the mid-1990s, however only six pre-treatment photos were taken at established photopoints. In 2003, a volunteer took photos at the same six points in the meadows, replicating the 1997 photos (see Scots Broom Control 1997-2003, photo points 1-6). These pictures clearly show the progress of the removal work that has taken place at the Cornwell meadow. Areas once covered with thick Scots broom are now filled with Oregon grape (*Mahonia nervosa*), Salal (*Gaultheria shallon*), Kinnikinnik (*Arctostaphylos uva-ursi*), and many different kinds of mosses and lichens.

Photo 2: April 7, 2003, after 5 years of manual control.