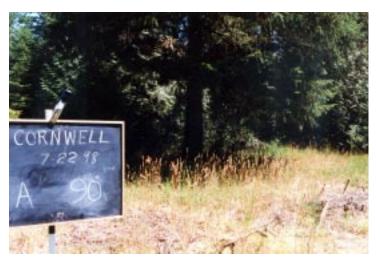

## Cornwell Tract Meadow Scots broom Photomonitoring Series Plot A-East - page 1 of 2

Photo 1, July 1997. Year after initial clearing.

Photo 3, April 2000.

Photo 2, July 1998.

Photo 4, October 2001.