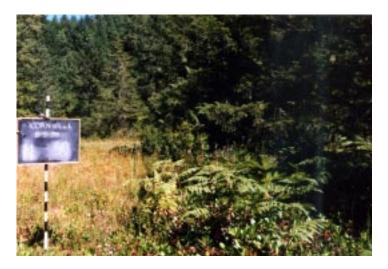

Sixteen permanent photo markers were established in 1998 to continue to document the progress of Scots broom removal. Appendix 4.91 is an aerial photo of the Cornwell Meadow, showing the locations of these photo points. Photos were taken in two directions at each marker each year, with the exception of 2003. Photos will be taken in alternate years for the foreseeable future.

Scot's Broom Control 1997-2003 -- Photopoint 1

Photo 1: Summer 1997. Scot's Broom was cleared in late summer and fall.

Photo 2: April 7, 2003, after 5 years of manual.control.

Photo taken 25 meters East of Photo Point D looking away from river