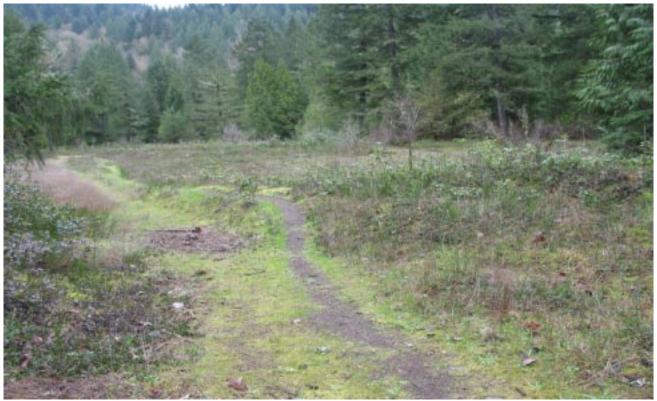

Scot's Broom Control 1997-2003 -- Photopoint 1

Photo 1: Summer 1997. Scot's Broom was cleared in late summer and fall.

Photo 2: April 7, 2003, after 5 years of manual.control.

Photo taken 25 meters East of Photo Point D looking away from river