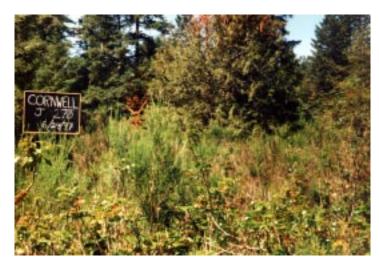

Scot's Broom Control 1997-2003 -- Photopoint 1

Photo 1: Summer 1997. Scot's Broom was cleared in late summer and fall.

Photo 2: April 7, 2003, after 5 years of manual.control.

Photo taken 25 meters East of Photo Point D looking away from river