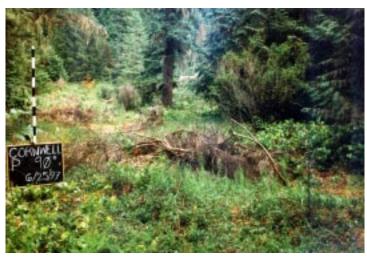

Sixteen permanent photo markers were established in 1998 to continue to document the progress of Scots broom removal. Appendix 4.91 is an aerial photo of the Cornwell Meadow, showing the locations of these photo points. Photos were taken in two directions at each marker each year, with the exception of 2003. Photos will be taken in alternate years for the foreseeable future.

Scot's Broom Control 1997-2003 -- Photopoint 1

Photo 1: Summer 1997. Scot's Broom was cleared in late summer and fall.

Photo 2: April 7, 2003, after 5 years of manual.control.

Photo taken 25 meters East of Photo Point D looking away from river

Scot's Broom Control 1997-2003 -- Photopoint 2

Photo 1: Summer 1997. Scot's Broom was cleared in late summer and fall.

Photo 2: April 7, 2003, after 5 years of manual control.

Scot's Broom Control 1997-2003 --- Photopoint 3

Photo 1: Summer 1997. Scot's Broom was cleared in late summer and fall.

Photo 2: April 7, 2003, after 5 years of manual control.

Photo taken from Photo Point F looking toward river

Scot's Broom Control 1997-2003 -- Photopoint 4

Photo 1: Summer 1997. Scot's Broom was cleared in late summer and fall.

Photo 2: April 7, 2003, after 5 years of manual control.

Scot's Broom Control 1997-2003 -- Photopoint 5

Photo 1: Summer 1997. Scot's Broom was cleared in late summer and fall.

Photo 2: April 7, 2003, after 5 years of manual control.

Photo taken from Photo Point Flooking toward trailhead

Scot's Broom Control 1997-2003 -- Photopoint 6

Photo 1: Summer 1997. Scot's Broom was cleared in late summer and fall.

Photo 2: April 7, 2003, after 5 years of manual control.