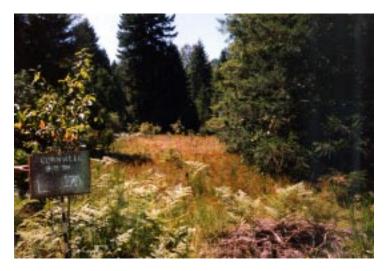

#### **Photo-Monitoring**

Many photos were taken prior to and during Scots broom removal at Cornwell in the mid-1990s, however only six pre-treatment photos were taken at established photopoints. In 2003, a volunteer took photos at the same six points in the meadows, replicating the 1997 photos (see Scots Broom Control 1997-2003, photo points 1-6). These pictures clearly show the progress of the removal work that has taken place at the Cornwell meadow. Areas once covered with thick Scots broom are now filled with Oregon grape (*Mahonia nervosa*), Salal (*Gaultheria shallon*), Kinnikinnik (*Arctostaphylos uva-ursi*), and many different kinds of mosses and lichens.

Sixteen permanent photo markers were established in 1998 to continue to document the progress of Scots broom removal. Appendix 4.91 is an aerial photo of the Cornwell Meadow, showing the locations of these photo points. Photos were taken in two directions at each marker each year, with the exception of 2003. Photos will be taken in alternate years for the foreseeable future.

Photo 1: Summer 1997. Scot's Broom was cleared in late summer and fall.

Photo 2: April 7, 2003, after 5 years of manual control.

Photo taken from Photo Point F looking toward river

Scot's Broom Control 1997-2003 -- Photopoint 4