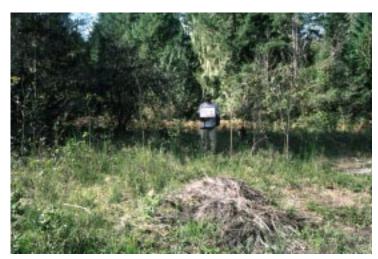

Photo 1: Summer 1997. Scot's Broom was cleared in late summer and fall.

Photo 2: April 7, 2003, after 5 years of manual control.

Photo taken from Photo Point F looking toward river

Scot's Broom Control 1997-2003 -- Photopoint 4

Photo 1: Summer 1997. Scot's Broom was cleared in late summer and fall.

Photo 2: April 7, 2003, after 5 years of manual control.

Scot's Broom Control 1997-2003 -- Photopoint 5

Photo 1: Summer 1997. Scot's Broom was cleared in late summer and fall.