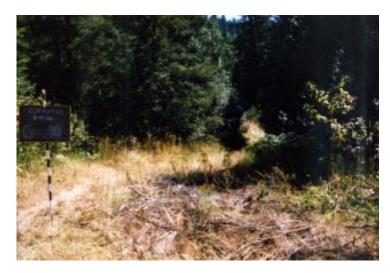

Scot's Broom Control 1997-2003 -- Photopoint 1

Photo 1: Summer 1997. Scot's Broom was cleared in late summer and fall.

Photo 2: April 7, 2003, after 5 years of manual.control.

Photo taken 25 meters East of Photo Point D looking away from river