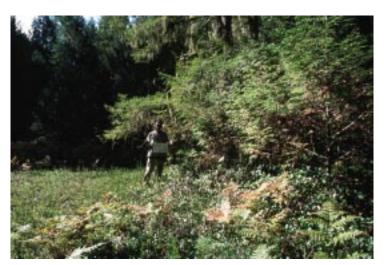

Scot's Broom Control 1997-2003 -- Photopoint 1

Photo 1: Summer 1997. Scot's Broom was cleared in late summer and fall.

Photo 2: April 7, 2003, after 5 years of manual.control.

Photo taken 25 meters East of Photo Point D looking away from river

Scot's Broom Control 1997-2003 -- Photopoint 2

Photo 1: Summer 1997. Scot's Broom was cleared in late summer and fall.

Photo 2: April 7, 2003, after 5 years of manual control.

Scot's Broom Control 1997-2003 --- Photopoint 3

Photo 1: Summer 1997. Scot's Broom was cleared in late summer and fall.

Photo 2: April 7, 2003, after 5 years of manual control.

Photo taken from Photo Point F looking toward river

Scot's Broom Control 1997-2003 -- Photopoint 4

Photo 1: Summer 1997. Scot's Broom was cleared in late summer and fall.

Photo 2: April 7, 2003, after 5 years of manual control.

Scot's Broom Control 1997-2003 -- Photopoint 5

Photo 1: Summer 1997. Scot's Broom was cleared in late summer and fall.

Photo 2: April 7, 2003, after 5 years of manual control.

Photo taken from Photo Point Flooking toward trailhead

Scot's Broom Control 1997-2003 -- Photopoint 6

Photo 1: Summer 1997. Scot's Broom was cleared in late summer and fall.

Photo 2: April 7, 2003, after 5 years of manual control.