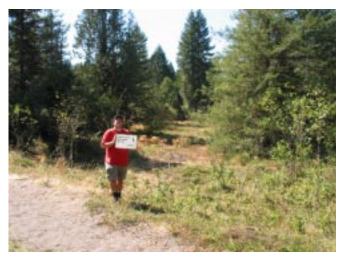

Scot's Broom Control 1997-2003 -- Photopoint 1

Photo 1: Summer 1997. Scot's Broom was cleared in late summer and fall.

Photo 2: April 7, 2003, after 5 years of manual.control.

Photo taken 25 meters East of Photo Point D looking away from river