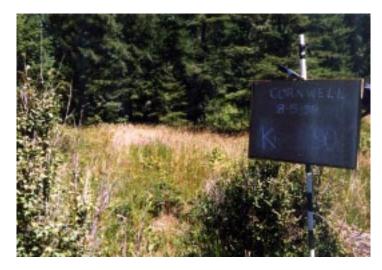

Sixteen permanent photo markers were established in 1998 to continue to document the progress of Scots broom removal. Appendix 4.91 is an aerial photo of the Cornwell Meadow, showing the locations of these photo points. Photos were taken in two directions at each marker each year, with the exception of 2003. Photos will be taken in alternate years for the foreseeable future.