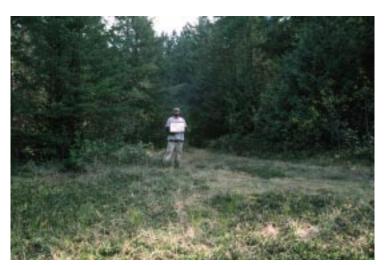

Scot's Broom Control 1997-2003 -- Photopoint 1

Photo 1: Summer 1997. Scot's Broom was cleared in late summer and fall.

Photo 2: April 7, 2003, after 5 years of manual.control.

Photo taken 25 meters East of Photo Point D looking away from river