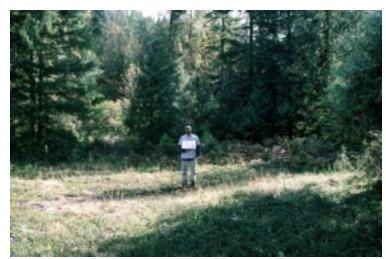

#### **Photo-Monitoring**

Many photos were taken prior to and during Scots broom removal at Cornwell in the mid-1990s, however only six pre-treatment photos were taken at established photopoints. In 2003, a volunteer took photos at the same six points in the meadows, replicating the 1997 photos (see Scots Broom Control 1997-2003, photo points 1-6). These pictures clearly show the progress of the removal work that has taken place at the Cornwell meadow. Areas once covered with thick Scots broom are now filled with Oregon grape (*Mahonia nervosa*), Salal (*Gaultheria shallon*), Kinnikinnik (*Arctostaphylos uva-ursi*), and many different kinds of mosses and lichens.

Sixteen permanent photo markers were established in 1998 to continue to document the progress of Scots broom removal. Appendix 4.91 is an aerial photo of the Cornwell Meadow, showing the locations of these photo points. Photos were taken in two directions at each marker each year, with the exception of 2003. Photos will be taken in alternate years for the foreseeable future.