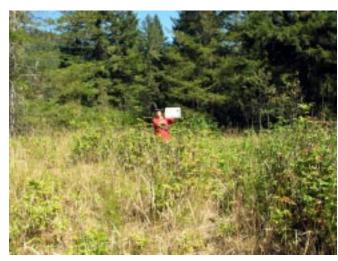

#### **Photo-Monitoring**

Many photos were taken prior to and during Scots broom removal at Cornwell in the mid-1990s, however only six pre-treatment photos were taken at established photopoints. In 2003, a volunteer took photos at the same six points in the meadows, replicating the 1997 photos (see Scots Broom Control 1997-2003, photo points 1-6). These pictures clearly show the progress of the removal work that has taken place at the Cornwell meadow. Areas once covered with thick Scots broom are now filled with Oregon grape (*Mahonia nervosa*), Salal (*Gaultheria shallon*), Kinnikinnik (*Arctostaphylos uva-ursi*), and many different kinds of mosses and lichens.

Sixteen permanent photo markers were established in 1998 to continue to document the progress of Scots broom removal. Appendix 4.91 is an aerial photo of the Cornwell Meadow, showing the locations of these photo points. Photos were taken in two directions at each marker each year, with the exception of 2003. Photos will be taken in alternate years for the foreseeable future.