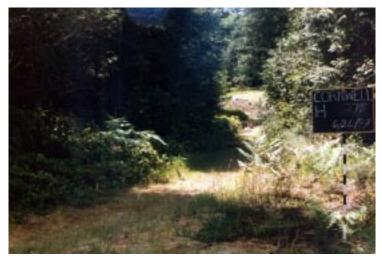

#### **Photo-Monitoring**

Many photos were taken prior to and during Scots broom removal at Cornwell in the mid-1990s, however only six pre-treatment photos were taken at established photopoints. In 2003, a volunteer took photos at the same six points in the meadows, replicating the 1997 photos (see Scots Broom Control 1997-2003, photo points 1-6). These pictures clearly show the progress of the removal work that has taken place at the Cornwell meadow. Areas once covered with thick Scots broom are now filled with Oregon grape (*Mahonia nervosa*), Salal (*Gaultheria shallon*), Kinnikinnik (*Arctostaphylos uva-ursi*), and many different kinds of mosses and lichens.

Sixteen permanent photo markers were established in 1998 to continue to document the progress of Scots broom removal. Appendix 4.91 is an aerial photo of the Cornwell Meadow, showing the locations of these photo points. Photos were taken in two directions at each marker each year, with the exception of 2003. Photos will be taken in alternate years for the foreseeable future.