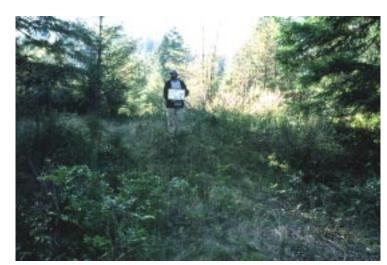

## Cornwell Tract Meadow Scots broom Photomonitoring Series Plot A-East - page 1 of 2

Photo 1, July 1997. Year after initial clearing.

Photo 3, April 2000.

Photo 2, July 1998.

Photo 4, October 2001.