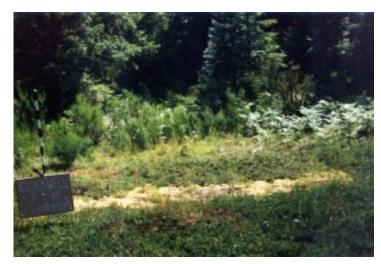

Photo 1: Summer 1997. Scot's Broom was cleared in late summer and fall.

Photo 2: April 7, 2003, after 5 years of manual control.

Photo taken from Photo Point F looking toward river

Scot's Broom Control 1997-2003 -- Photopoint 4

Photo 1: Summer 1997. Scot's Broom was cleared in late summer and fall.

Photo 2: April 7, 2003, after 5 years of manual control.

Scot's Broom Control 1997-2003 -- Photopoint 5

Photo 1: Summer 1997. Scot's Broom was cleared in late summer and fall.