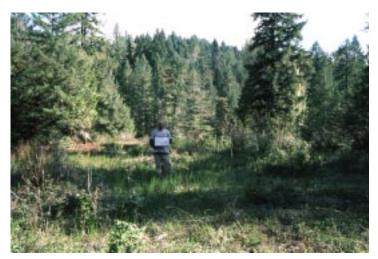

#### **Photo-Monitoring**

Many photos were taken prior to and during Scots broom removal at Cornwell in the mid-1990s, however only six pre-treatment photos were taken at established photopoints. In 2003, a volunteer took photos at the same six points in the meadows, replicating the 1997 photos (see Scots Broom Control 1997-2003, photo points 1-6). These pictures clearly show the progress of the removal work that has taken place at the Cornwell meadow. Areas once covered with thick Scots broom are now filled with Oregon grape (*Mahonia nervosa*), Salal (*Gaultheria shallon*), Kinnikinnik (*Arctostaphylos uva-ursi*), and many different kinds of mosses and lichens.

Sixteen permanent photo markers were established in 1998 to continue to document the progress of Scots broom removal. Appendix 4.91 is an aerial photo of the Cornwell Meadow, showing the locations of these photo points. Photos were taken in two directions at each marker each year, with the exception of 2003. Photos will be taken in alternate years for the foreseeable future.