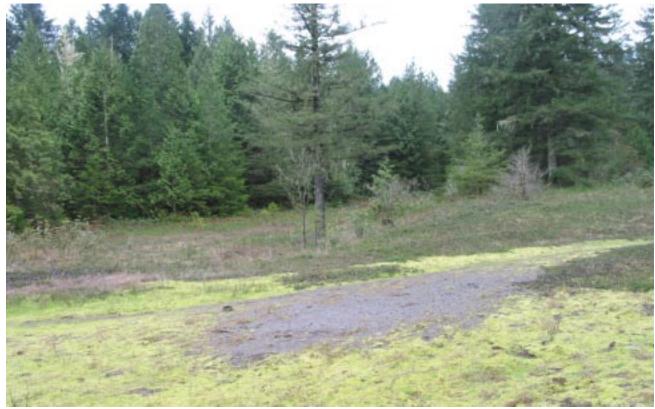

#### **Photo-Monitoring**

Many photos were taken prior to and during Scots broom removal at Cornwell in the mid-1990s, however only six pre-treatment photos were taken at established photopoints. In 2003, a volunteer took photos at the same six points in the meadows, replicating the 1997 photos (see Scots Broom Control 1997-2003, photo points 1-6). These pictures clearly show the progress of the removal work that has taken place at the Cornwell meadow. Areas once covered with thick Scots broom are now filled with Oregon grape (*Mahonia nervosa*), Salal (*Gaultheria shallon*), Kinnikinnik (*Arctostaphylos uva-ursi*), and many different kinds of mosses and lichens.

Sixteen permanent photo markers were established in 1998 to continue to document the progress of Scots broom removal. Appendix 4.91 is an aerial photo of the Cornwell Meadow, showing the locations of these photo points. Photos were taken in two directions at each marker each year, with the exception of 2003. Photos will be taken in alternate years for the foreseeable future.