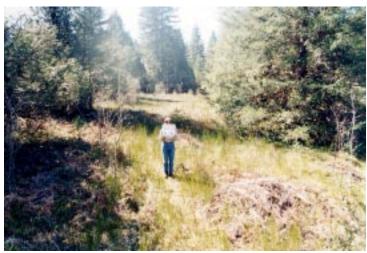

#### **Photo-Monitoring**

Many photos were taken prior to and during Scots broom removal at Cornwell in the mid-1990s, however only six pre-treatment photos were taken at established photopoints. In 2003, a volunteer took photos at the same six points in the meadows, replicating the 1997 photos (see Scots Broom Control 1997-2003, photo points 1-6). These pictures clearly show the progress of the removal work that has taken place at the Cornwell meadow. Areas once covered with thick Scots broom are now filled with Oregon grape (*Mahonia nervosa*), Salal (*Gaultheria shallon*), Kinnikinnik (*Arctostaphylos uva-ursi*), and many different kinds of mosses and lichens.

Sixteen permanent photo markers were established in 1998 to continue to document the progress of Scots broom removal. Appendix 4.91 is an aerial photo of the Cornwell Meadow, showing the locations of these photo points. Photos were taken in two directions at each marker each year, with the exception of 2003. Photos will be taken in alternate years for the foreseeable future.

Scot's Broom Control 1997-2003 -- Photopoint 2

Photo 1: Summer 1997. Scot's Broom was cleared in late summer and fall.

Photo 2: April 7, 2003, after 5 years of manual control.

Scot's Broom Control 1997-2003 --- Photopoint 3