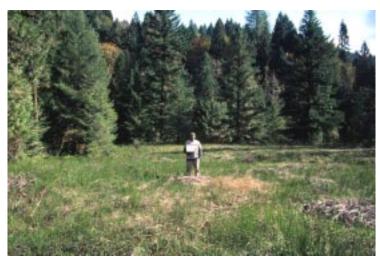

#### **Photo-Monitoring**

Many photos were taken prior to and during Scots broom removal at Cornwell in the mid-1990s, however only six pre-treatment photos were taken at established photopoints. In 2003, a volunteer took photos at the same six points in the meadows, replicating the 1997 photos (see Scots Broom Control 1997-2003, photo points 1-6). These pictures clearly show the progress of the removal work that has taken place at the Cornwell meadow. Areas once covered with thick Scots broom are now filled with Oregon grape (*Mahonia nervosa*), Salal (*Gaultheria shallon*), Kinnikinnik (*Arctostaphylos uva-ursi*), and many different kinds of mosses and lichens.

Sixteen permanent photo markers were established in 1998 to continue to document the progress of Scots broom removal. Appendix 4.91 is an aerial photo of the Cornwell Meadow, showing the locations of these photo points. Photos were taken in two directions at each marker each year, with the exception of 2003. Photos will be taken in alternate years for the foreseeable future.

Scot's Broom Control 1997-2003 -- Photopoint 1

Photo 1: Summer 1997. Scot's Broom was cleared in late summer and fall.

Photo 2: April 7, 2003, after 5 years of manual.control.

Photo taken 25 meters East of Photo Point D looking away from river