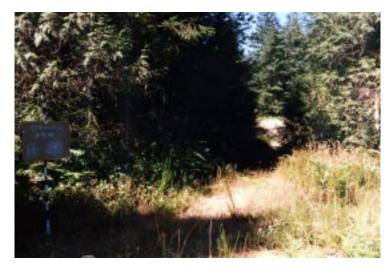

#### **Photo-Monitoring**

Many photos were taken prior to and during Scots broom removal at Cornwell in the mid-1990s, however only six pre-treatment photos were taken at established photopoints. In 2003, a volunteer took photos at the same six points in the meadows, replicating the 1997 photos (see Scots Broom Control 1997-2003, photo points 1-6). These pictures clearly show the progress of the removal work that has taken place at the Cornwell meadow. Areas once covered with thick Scots broom are now filled with Oregon grape (*Mahonia nervosa*), Salal (*Gaultheria shallon*), Kinnikinnik (*Arctostaphylos uva-ursi*), and many different kinds of mosses and lichens.

Sixteen permanent photo markers were established in 1998 to continue to document the progress of Scots broom removal. Appendix 4.91 is an aerial photo of the Cornwell Meadow, showing the locations of these photo points. Photos were taken in two directions at each marker each year, with the exception of 2003. Photos will be taken in alternate years for the foreseeable future.