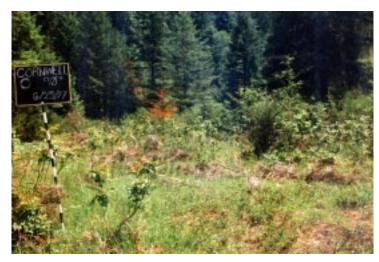

#### **Photo-Monitoring**

Many photos were taken prior to and during Scots broom removal at Cornwell in the mid-1990s, however only six pre-treatment photos were taken at established photopoints. In 2003, a volunteer took photos at the same six points in the meadows, replicating the 1997 photos (see Scots Broom Control 1997-2003, photo points 1-6). These pictures clearly show the progress of the removal work that has taken place at the Cornwell meadow. Areas once covered with thick Scots broom are now filled with Oregon grape (*Mahonia nervosa*), Salal (*Gaultheria shallon*), Kinnikinnik (*Arctostaphylos uva-ursi*), and many different kinds of mosses and lichens.

Sixteen permanent photo markers were established in 1998 to continue to document the progress of Scots broom removal. Appendix 4.91 is an aerial photo of the Cornwell Meadow, showing the locations of these photo points. Photos were taken in two directions at each marker each year, with the exception of 2003. Photos will be taken in alternate years for the foreseeable future.