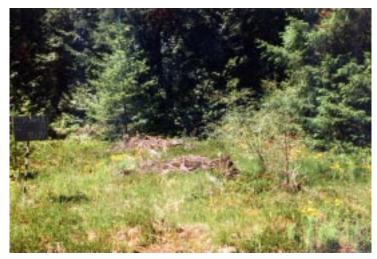

#### **Photo-Monitoring**

Many photos were taken prior to and during Scots broom removal at Cornwell in the mid-1990s, however only six pre-treatment photos were taken at established photopoints. In 2003, a volunteer took photos at the same six points in the meadows, replicating the 1997 photos (see Scots Broom Control 1997-2003, photo points 1-6). These pictures clearly show the progress of the removal work that has taken place at the Cornwell meadow. Areas once covered with thick Scots broom are now filled with Oregon grape (*Mahonia nervosa*), Salal (*Gaultheria shallon*), Kinnikinnik (*Arctostaphylos uva-ursi*), and many different kinds of mosses and lichens.