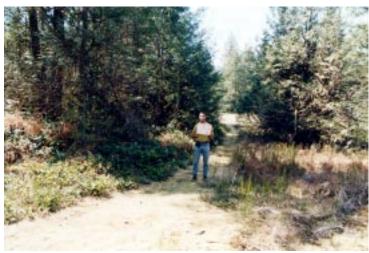

Sixteen permanent photo markers were established in 1998 to continue to document the progress of Scots broom removal. Appendix 4.91 is an aerial photo of the Cornwell Meadow, showing the locations of these photo points. Photos were taken in two directions at each marker each year, with the exception of 2003. Photos will be taken in alternate years for the foreseeable future.