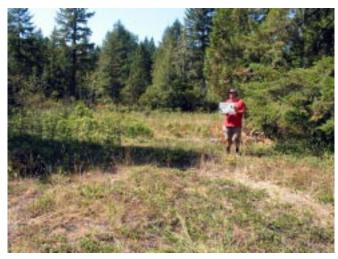

Photo 1: Summer 1997. Scot's Broom was cleared in late summer and fall.

Photo 2: April 7, 2003, after 5 years of manual control.

Photo taken from Photo Point F looking toward river

Scot's Broom Control 1997-2003 -- Photopoint 4