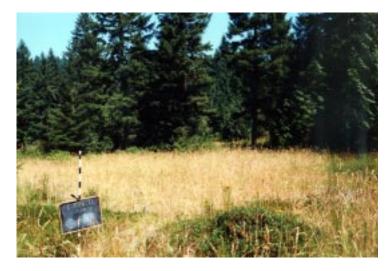

Scot's Broom Control 1997-2003 -- Photopoint 1

Photo 1: Summer 1997. Scot's Broom was cleared in late summer and fall.

Photo 2: April 7, 2003, after 5 years of manual.control.

Photo taken 25 meters East of Photo Point D looking away from river