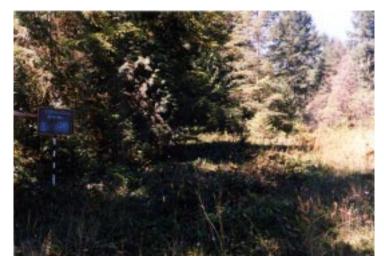

Scot's Broom Control 1997-2003 -- Photopoint 1

Photo 1: Summer 1997. Scot's Broom was cleared in late summer and fall.

Photo 2: April 7, 2003, after 5 years of manual.control.

Photo taken 25 meters East of Photo Point D looking away from river

Scot's Broom Control 1997-2003 -- Photopoint 2

Photo 1: Summer 1997. Scot's Broom was cleared in late summer and fall.

Photo 2: April 7, 2003, after 5 years of manual control.

Scot's Broom Control 1997-2003 --- Photopoint 3