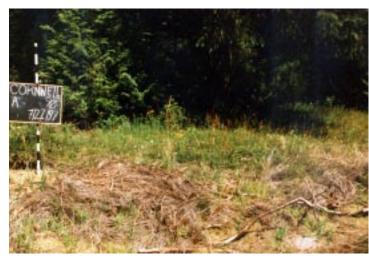

Sixteen permanent photo markers were established in 1998 to continue to document the progress of Scots broom removal. Appendix 4.91 is an aerial photo of the Cornwell Meadow, showing the locations of these photo points. Photos were taken in two directions at each marker each year, with the exception of 2003. Photos will be taken in alternate years for the foreseeable future.