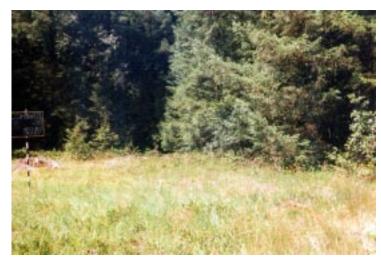

## Cornwell Tract Meadow Scots broom Photomonitoring Series Plot A-East - page 1 of 2

Photo 1, July 1997. Year after initial clearing.

Photo 3, April 2000.

Photo 2, July 1998.

Photo 4, October 2001.