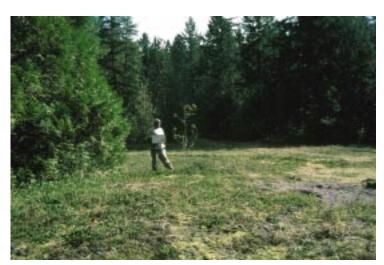

Scot's Broom Control 1997-2003 -- Photopoint 1

Photo 1: Summer 1997. Scot's Broom was cleared in late summer and fall.

Photo 2: April 7, 2003, after 5 years of manual.control.

Photo taken 25 meters East of Photo Point D looking away from river