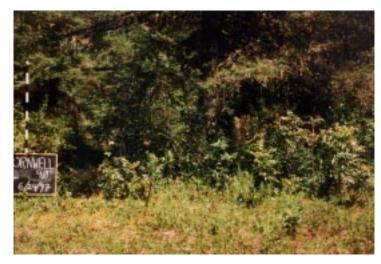

Photo 1: Summer 1997. Scot's Broom was cleared in late summer and fall.

Photo 2: April 7, 2003, after 5 years of manual control.

Scot's Broom Control 1997-2003 -- Photopoint 5

Photo 1: Summer 1997. Scot's Broom was cleared in late summer and fall.