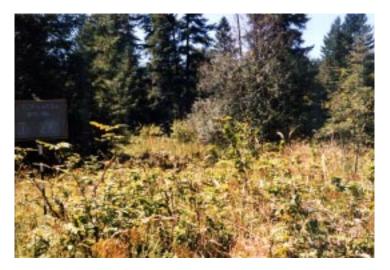

Photo 1: Summer 1997. Scot's Broom was cleared in late summer and fall.

Photo 2: April 7, 2003, after 5 years of manual control.

Photo taken from Photo Point F looking toward river

Scot's Broom Control 1997-2003 -- Photopoint 4