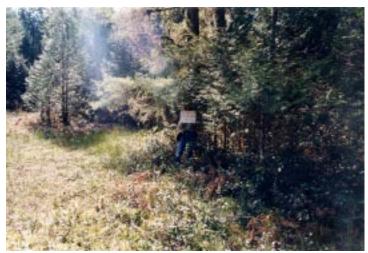

Scot's Broom Control 1997-2003 -- Photopoint 1

Photo 1: Summer 1997. Scot's Broom was cleared in late summer and fall.

Photo 2: April 7, 2003, after 5 years of manual.control.

Photo taken 25 meters East of Photo Point D looking away from river

Scot's Broom Control 1997-2003 -- Photopoint 2

Photo 1: Summer 1997. Scot's Broom was cleared in late summer and fall.

Photo 2: April 7, 2003, after 5 years of manual control.

Scot's Broom Control 1997-2003 --- Photopoint 3

Photo 1: Summer 1997. Scot's Broom was cleared in late summer and fall.

Photo 2: April 7, 2003, after 5 years of manual control.

Photo taken from Photo Point F looking toward river

Scot's Broom Control 1997-2003 -- Photopoint 4

Photo 1: Summer 1997. Scot's Broom was cleared in late summer and fall.

Photo 2: April 7, 2003, after 5 years of manual control.

Scot's Broom Control 1997-2003 -- Photopoint 5

Photo 1: Summer 1997. Scot's Broom was cleared in late summer and fall.

Photo 2: April 7, 2003, after 5 years of manual control.

Photo taken from Photo Point Flooking toward trailhead

Scot's Broom Control 1997-2003 -- Photopoint 6

Photo 1: Summer 1997. Scot's Broom was cleared in late summer and fall.

Photo 2: April 7, 2003, after 5 years of manual control.