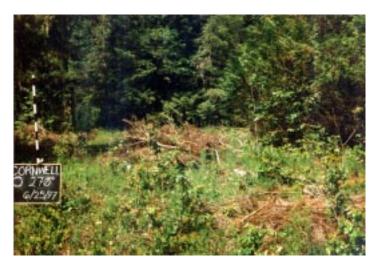

Scot's Broom Control 1997-2003 -- Photopoint 1

Photo 1: Summer 1997. Scot's Broom was cleared in late summer and fall.

Photo 2: April 7, 2003, after 5 years of manual.control.

Photo taken 25 meters East of Photo Point D looking away from river

Scot's Broom Control 1997-2003 -- Photopoint 2

Photo 1: Summer 1997. Scot's Broom was cleared in late summer and fall.

Photo 2: April 7, 2003, after 5 years of manual control.

Scot's Broom Control 1997-2003 --- Photopoint 3

Photo 1: Summer 1997. Scot's Broom was cleared in late summer and fall.

Photo 2: April 7, 2003, after 5 years of manual control.

Photo taken from Photo Point F looking toward river

Scot's Broom Control 1997-2003 -- Photopoint 4

Photo 1: Summer 1997. Scot's Broom was cleared in late summer and fall.

Photo 2: April 7, 2003, after 5 years of manual control.

Scot's Broom Control 1997-2003 -- Photopoint 5

Photo 1: Summer 1997. Scot's Broom was cleared in late summer and fall.

Photo 2: April 7, 2003, after 5 years of manual control.

Photo taken from Photo Point Flooking toward trailhead

Scot's Broom Control 1997-2003 -- Photopoint 6

Photo 1: Summer 1997. Scot's Broom was cleared in late summer and fall.

Photo 2: April 7, 2003, after 5 years of manual control.