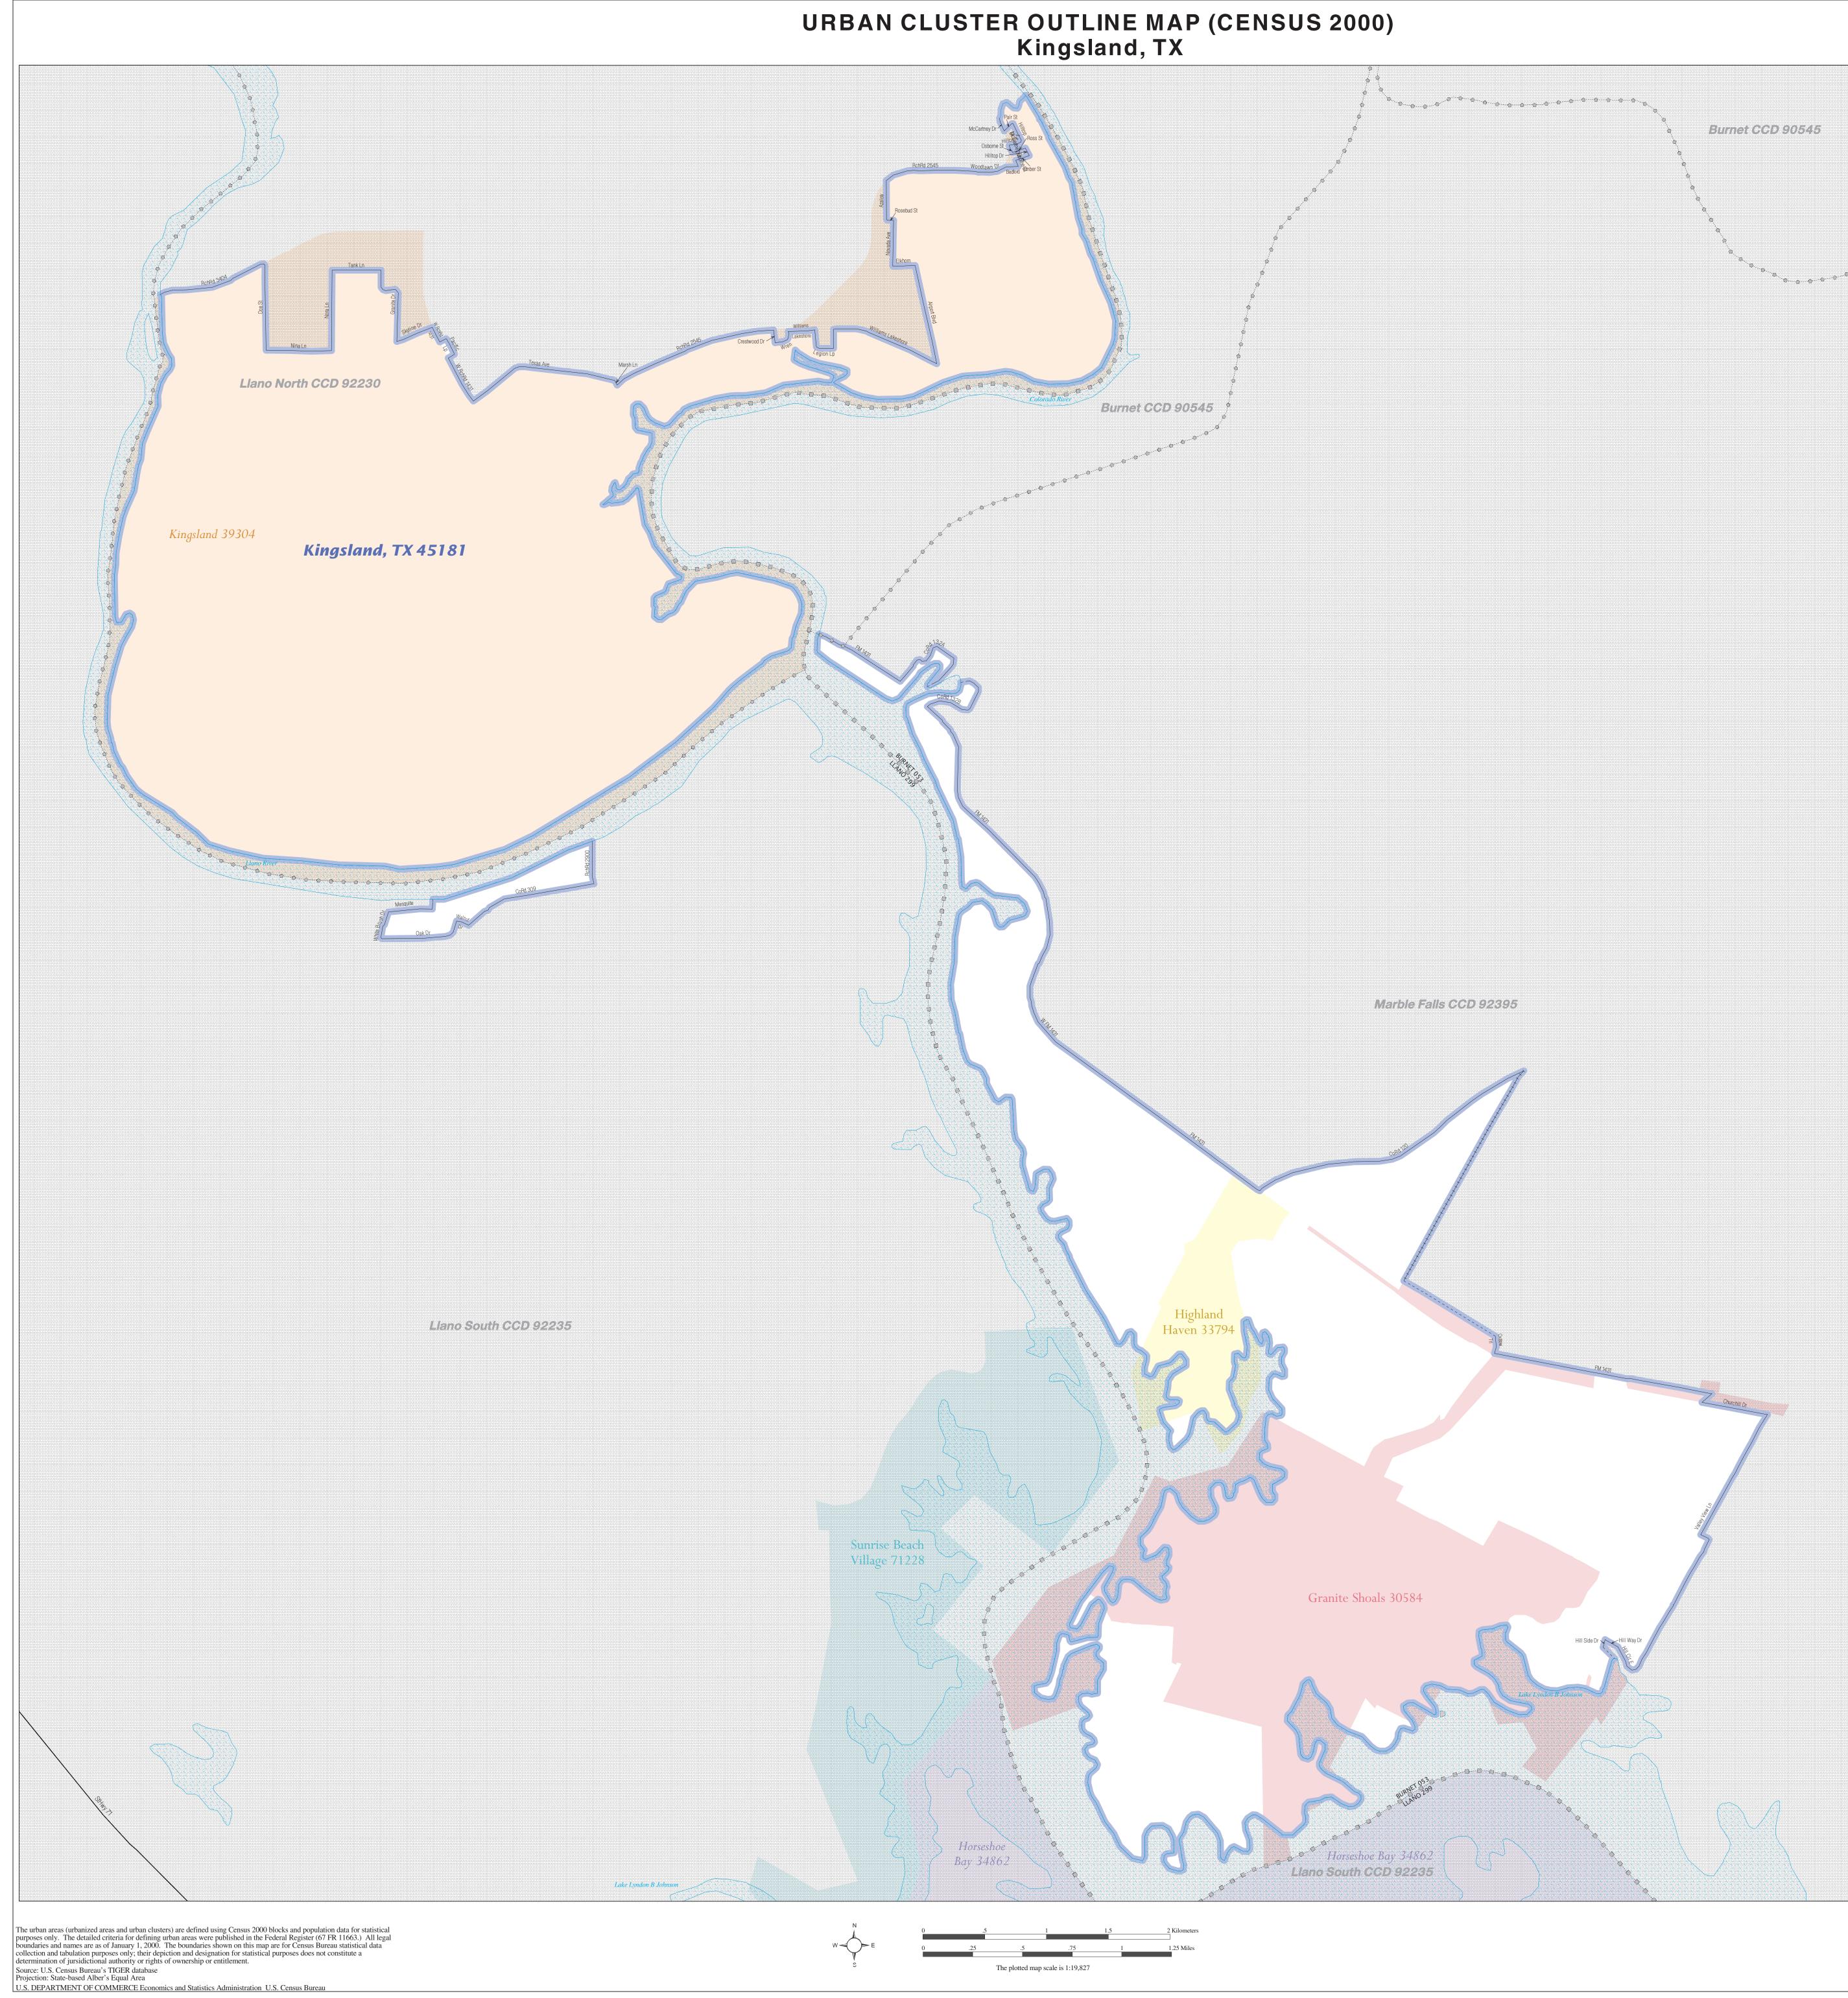

URBAN CLUSTER OUTLINE MAP (Census 2000) Kingsland, TX (45181) Map Sheet: 1 (Total Sheets: 1)