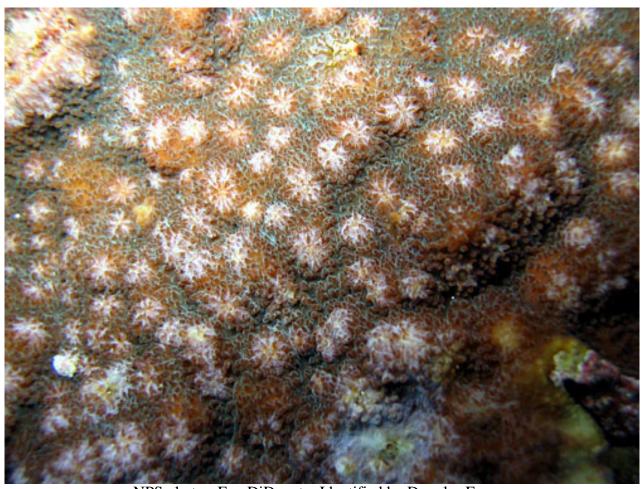

### Stony corals, Family: Faviidae

#### Echinopora gemmacea

NPS photo - Eva DiDonato. Identified by Douglas Fenner