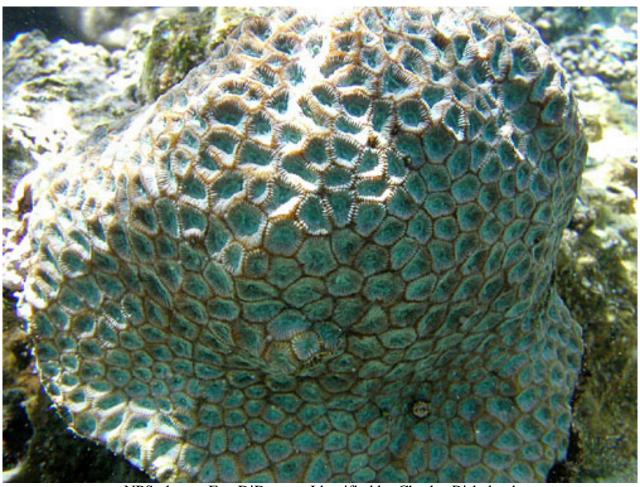

#### Stony corals, Family: Faviidae

### Favia pallida

Favia stelligera

NPS photo - Eva DiDonato. Identified by Charles Birkeland

Favia stelligera

Favia stelligera

Favia stelligera