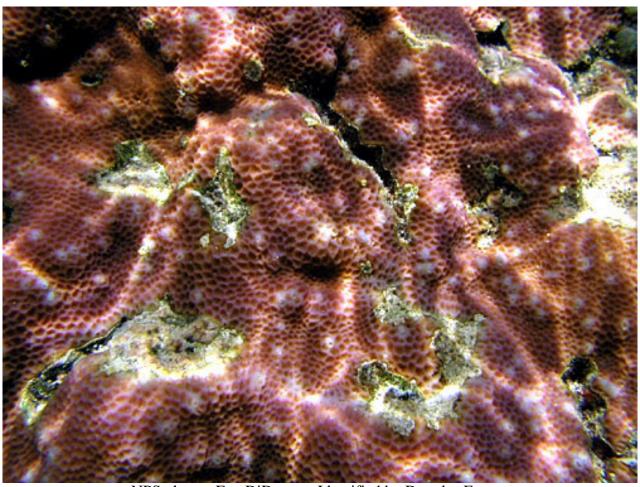

#### Stony corals, Family: Faviidae

#### Goniastrea retiformis

NPS photo - Eva DiDonato. Identified by Charles Birkeland

Family Name List | Plate | Scientific Name List | English Common Name List | Park Web Page