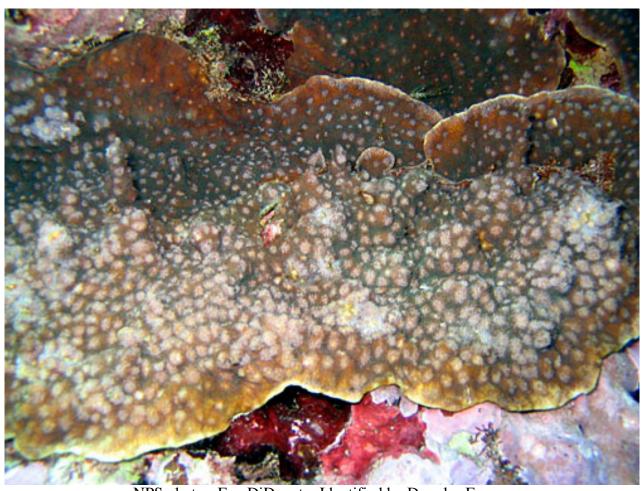

### Stony corals, Family: Faviidae

#### Echinopora gemmacea

NPS photo - Eva DiDonato. Identified by Douglas Fenner