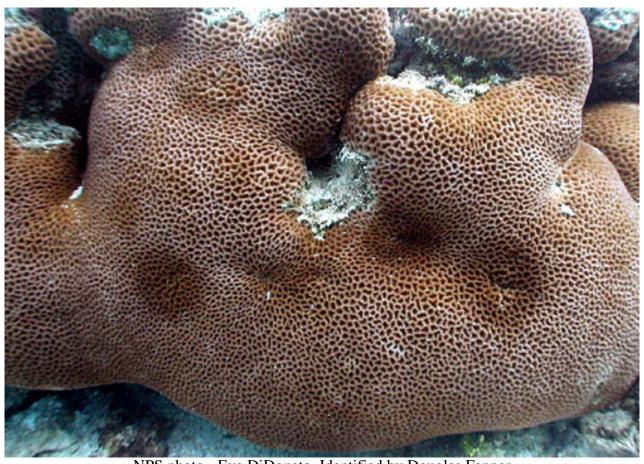

#### Favites halicora

NPS photo - Eva DiDonato. Identified by Charles Birkeland

### Stony corals, Family: Faviidae

#### Favites halicora

Favites russelli

NPS photo - Eva DiDonato. Identified by Charles Birkeland