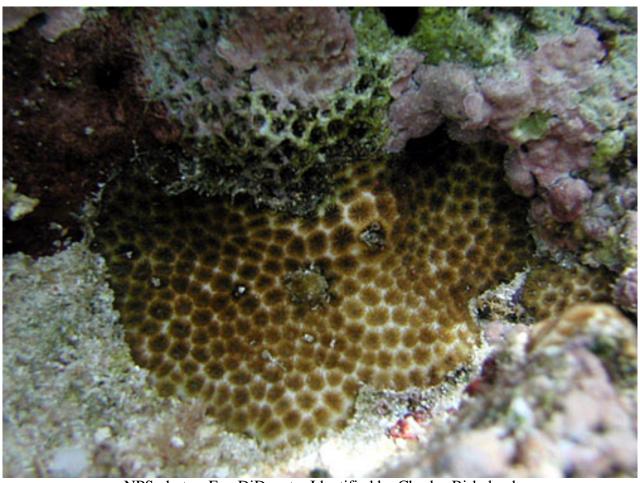

#### Stony corals, Family: Faviidae

Goniastrea sp. or Platygyra sp.

NPS photo - Eva DiDonato. Identified by Douglas Fenner

#### Stony corals, Family: Faviidae