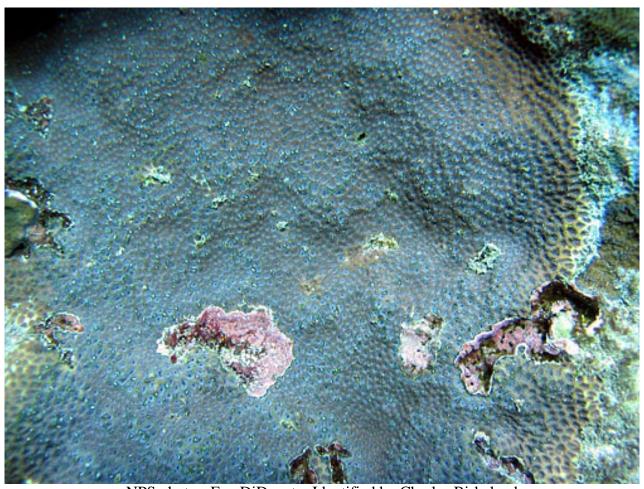

#### Favites abdita

NPS photo - Eva DiDonato. Identified by Charles Birkeland

### Stony corals, Family: Faviidae

#### Favites abdita