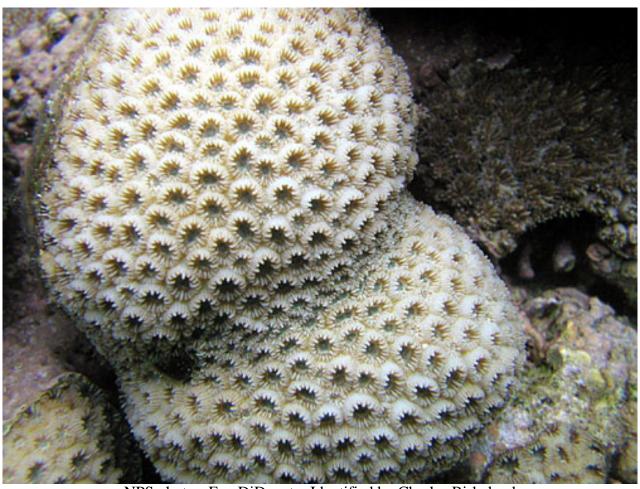

#### Echinopora gemmacea

NPS photo - Eva DiDonato. Identified by Douglas Fenner

### Stony corals, Family: Faviidae