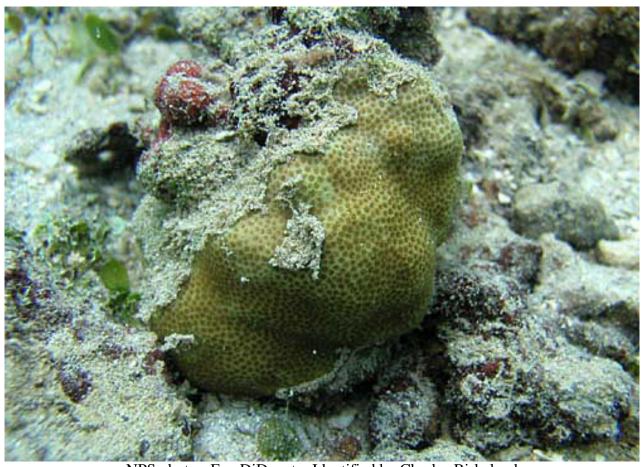

### Stony corals, Family: Faviidae

### Diploastrea heliopora

NPS photo - Eva DiDonato. Identified by Charles Birkeland