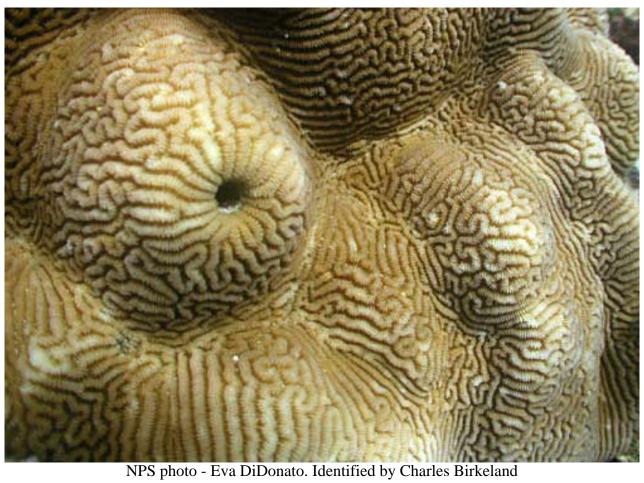

### Stony corals, Family: Faviidae

NPS photo - Eva DiDonato. Identified by Charles Birkeland

### Stony corals, Family: Faviidae