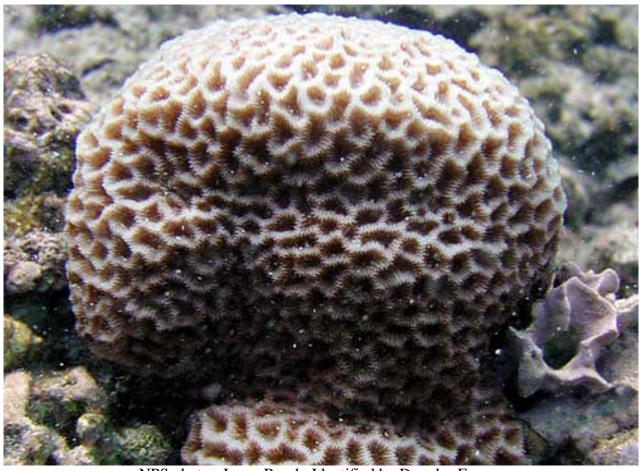

#### Stony corals, Family: Faviidae

#### Goniastrea favulus.

NPS photo - Larry Basch. Identified by Douglas Fenner

Family Name List | Plate | Scientific Name List | English Common Name List | Park Web Page