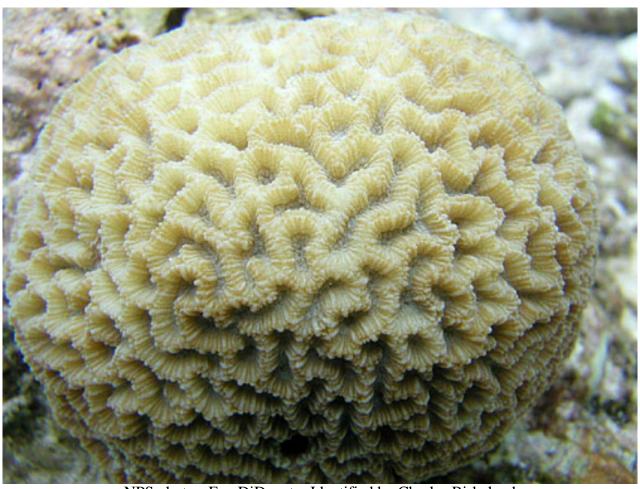

#### Stony corals, Family: Faviidae

#### Goniastrea retiformis

NPS photo - Eva DiDonato. Identified by Charles Birkeland

Family Name List | Plate | Scientific Name List | English Common Name List | Park Web Page