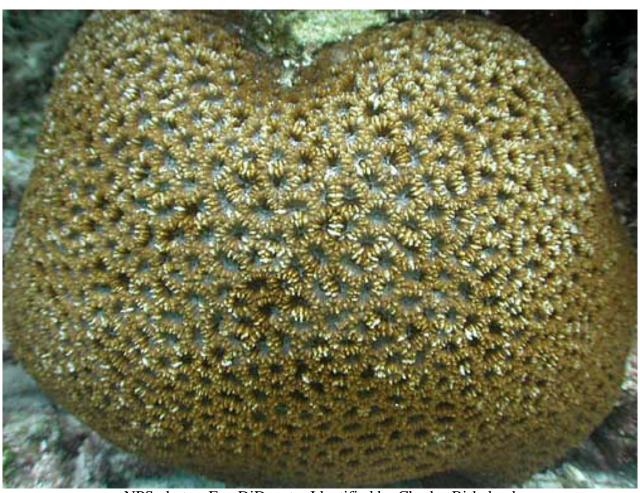

### Stony corals, Family: Faviidae

#### Montastraea curta

NPS photo - Eva DiDonato. Identified by Charles Birkeland