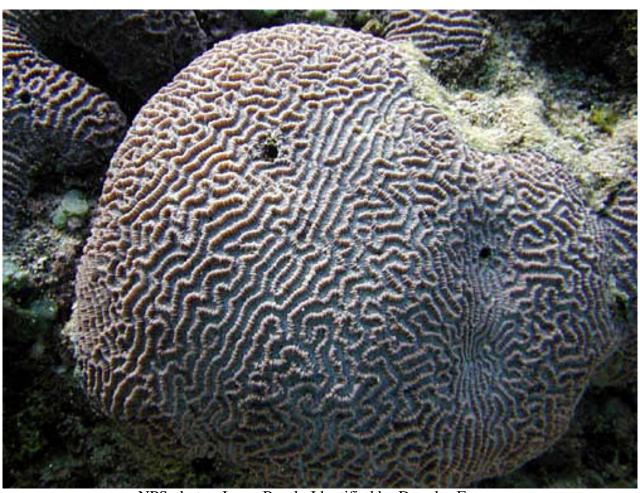

### Stony corals, Family: Faviidae

### Platygyra daedalea

NPS photo - Larry Basch. Identified by Douglas Fenner

Platygyra pini

NPS photo - Eva DiDonato. Identified by Charles Birkeland

Platygyra pini