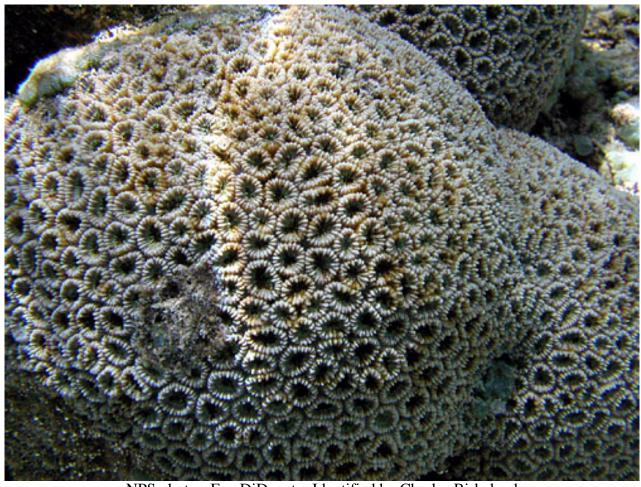

#### Stony corals, Family: Faviidae

#### Goniastrea retiformis

NPS photo - Eva DiDonato. Identified by Charles Birkeland

Family Name List | Plate | Scientific Name List | English Common Name List | Park Web Page