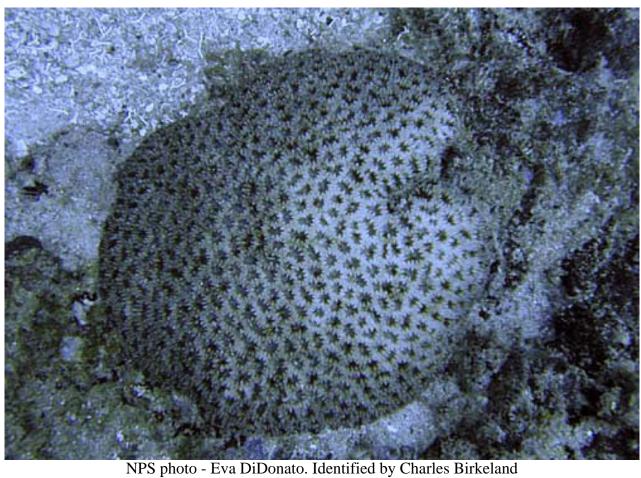

### Diploastrea heliopora

NPS photo - Eva DiDonato. Identified by Charles Birkeland