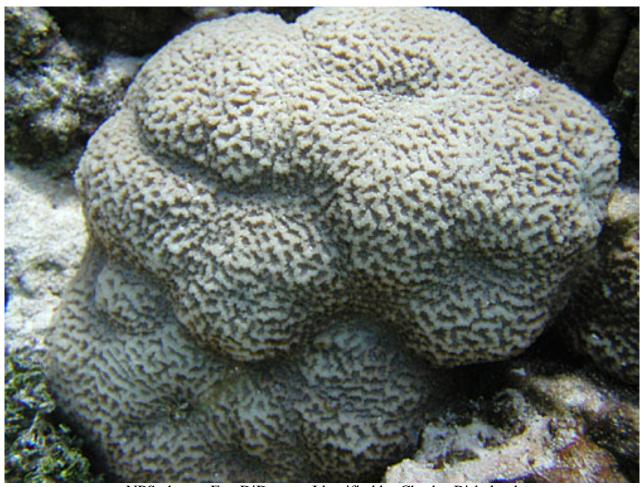

#### Goniastrea minuta

NPS photo - Eva DiDonato. Identified by Douglas Fenner

#### Stony corals, Family: Faviidae