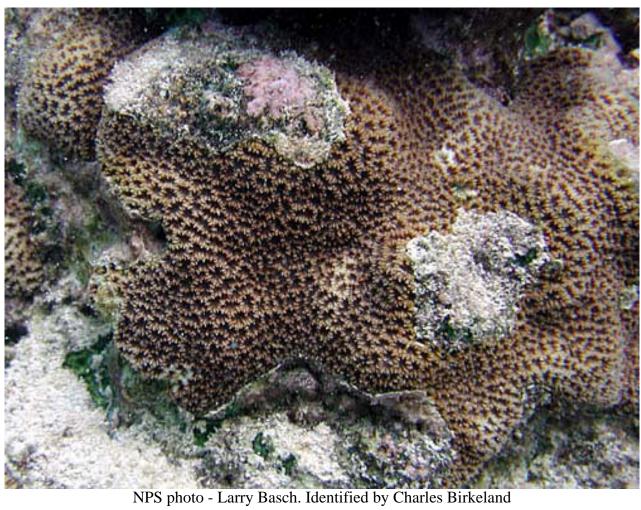

#### Stony corals, Family: Faviidae

#### Goniastrea favulus.

NPS photo - Larry Basch. Identified by Douglas Fenner

Family Name List | Plate | Scientific Name List | English Common Name List | Park Web Page