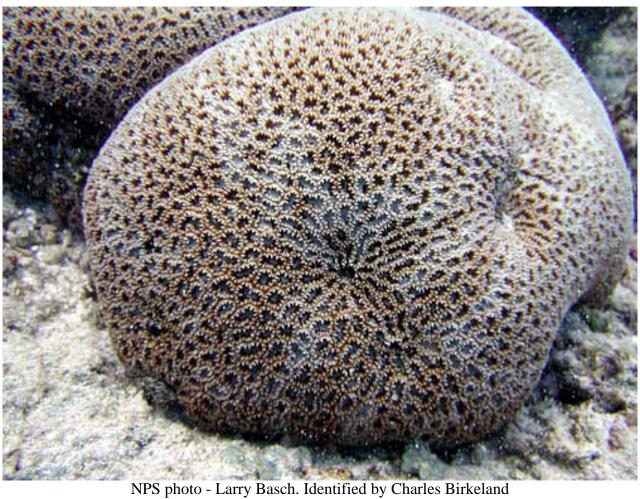

#### Goniastrea favulus.

NPS photo - Larry Basch. Identified by Douglas Fenner

Family Name List | Plate | Scientific Name List | English Common Name List | Park Web Page