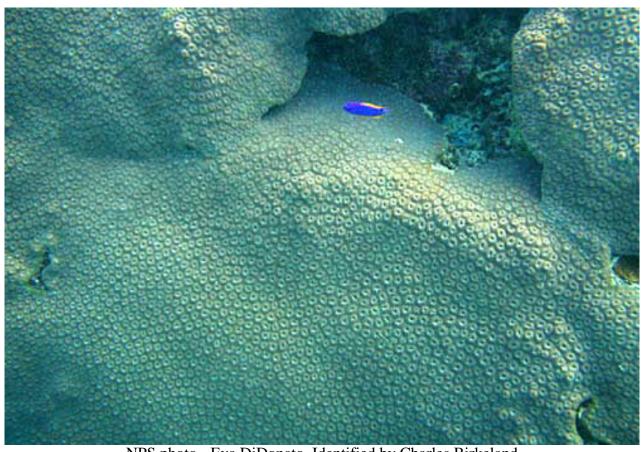

### Stony corals, Family: Faviidae

### Diploastrea heliopora

NPS photo - Eva DiDonato. Identified by Charles Birkeland