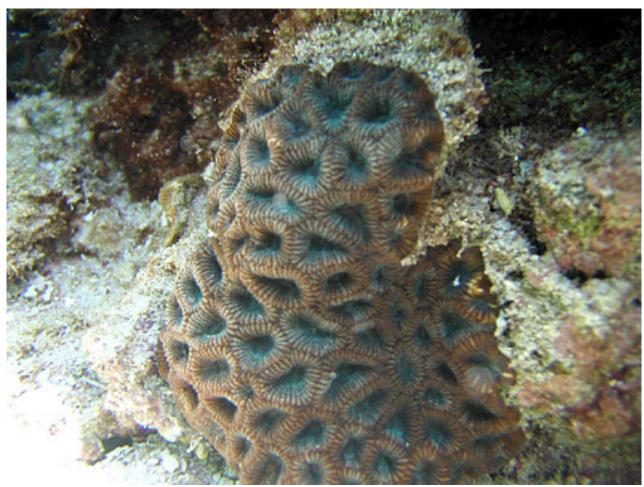

### Stony corals, Family: Faviidae

#### Favites abdita

NPS photo - Eva DiDonato. Identified by Charles Birkeland