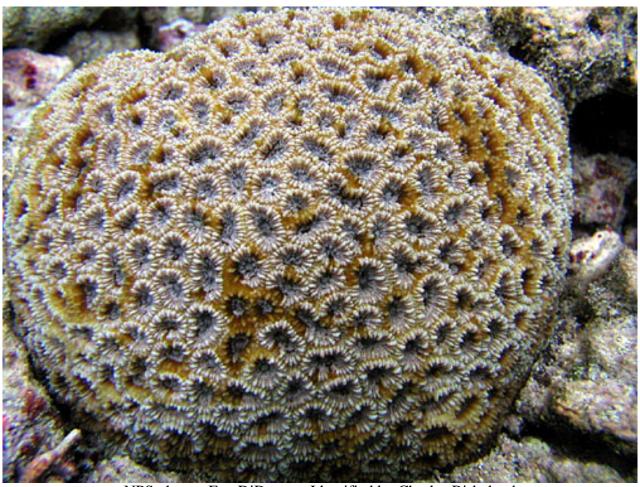

ensis        |                                   |          | 53320  | Present in Park at Ofu,<br>Olosega              | Common   | Resident | Native |

### Stony corals, Family: Faviidae

### Diploastrea heliopora



NPS photo - Eva DiDonato. Identified by Charles Birkeland

### Stony corals, Family: Faviidae

#### Echinopora gemmacea



NPS photo - Eva DiDonato. Identified by Douglas Fenner

### Stony corals, Family: Faviidae

#### Echinopora gemmacea



NPS photo - Eva DiDonato. Identified by Douglas Fenner

### Stony corals, Family: Faviidae

#### Echinopora hirsutissima



NPS photo - Eva DiDonato. Identified by Douglas Fenner

### Stony corals, Family: Faviidae

### Echinopora lamellosa



NPS photo - Eva DiDonato. Identified by Charles Birkeland

### Stony corals, Family: Faviidae



NPS photo - Eva DiDonato. Identified by Charles Birkeland

### Stony corals, Family: Faviidae



NPS photo - Eva DiDonato. Identified by Charles Birkeland

### Stony corals, Family: Faviidae



NPS photo - Eva DiDonato. Identified by Charles Birkeland

### Stony corals, Family: Faviidae



#### Stony corals, Family: Faviidae

### Favia pallida



#### Stony corals, Family: Faviidae

### Favia pallida



Favia stelligera



NPS photo - Eva DiDonato. Identified by Charles Birkeland

Favia stelligera



Favia stelligera



Favia stelligera



### Stony corals, Family: Faviidae

#### Favites abdita



NPS photo - Eva DiDonato. Identified by Charles Birkeland

### Stony corals, Family: Faviidae

#### Favites abdita



### Stony corals, Family: Faviidae

#### Favites chinensis



NPS photo - E