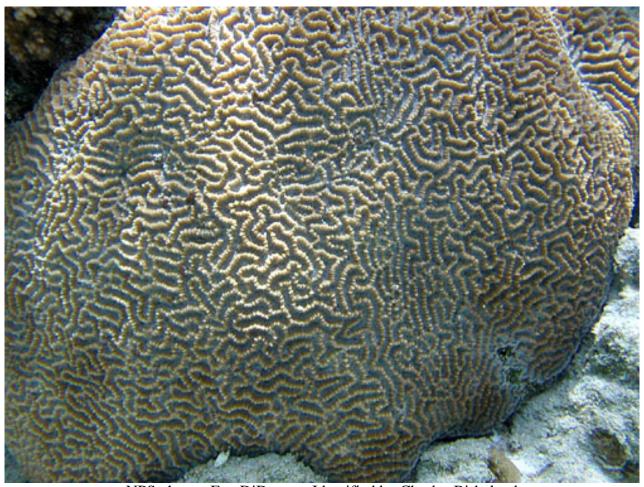

Charles Birkeland

### Stony corals, Family: Faviidae

### Leptoria phrygia



### Stony corals, Family: Faviidae

### Leptoria phrygia



### Stony corals, Family: Faviidae

#### Montastraea curta



NPS photo - Eva DiDonato. Identified by Charles Birkeland

### Stony corals, Family: Faviidae

#### Platygyra contorta



NPS photo - Eva DiDonato. Identified by Charles Birkeland

Platygyra daedalea



NPS photo - Eva DiDonato. Identified by Charles Birkeland

### Stony corals, Family: Faviidae

#### Platygyra daedalea



### Stony corals, Family: Faviidae

### Platygyra daedalea



NPS photo - Larry Basch. Identified by Douglas Fenner

Platygyra pini



NPS photo - Eva DiDonato. Identified by Charles Birkeland

Platygyra pini



#### Stony corals, Family: Faviidae

#### Platygyra sinensis



NPS photo - Eva DiDonato. Identified by Charles Birkeland

Family Name List | Plate | Scientific Name List | English Common Name List | Park Web Page