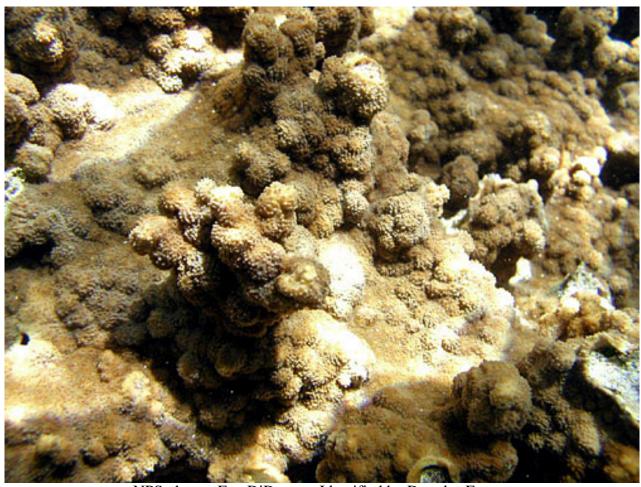

### Stony corals, Family: Faviidae

#### Echinopora hirsutissima

NPS photo - Eva DiDonato. Identified by Douglas Fenner