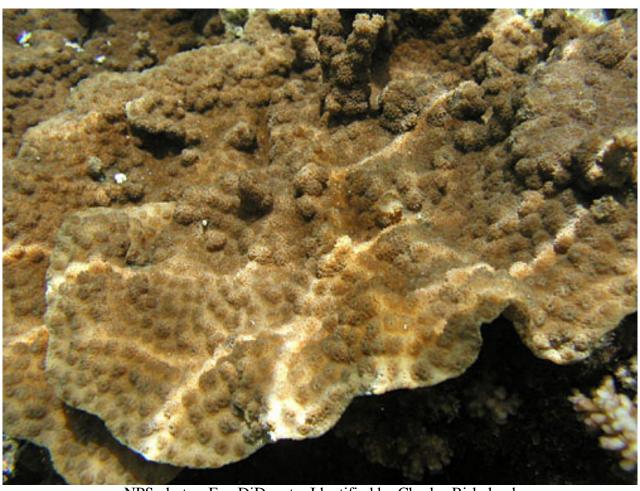

### Stony corals, Family: Faviidae

### Echinopora lamellosa

NPS photo - Eva DiDonato. Identified by Charles Birkeland