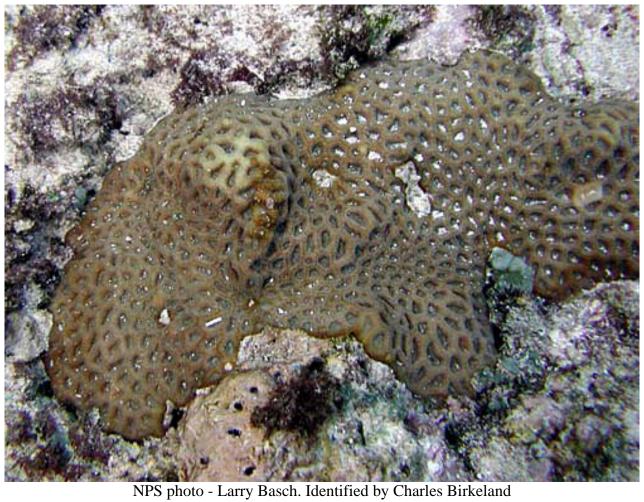

### Platygyra daedalea

NPS photo - Larry Basch. Identified by Douglas Fenner

Platygyra pini

NPS photo - Eva DiDonato. Identified by Charles Birkeland

Platygyra pini