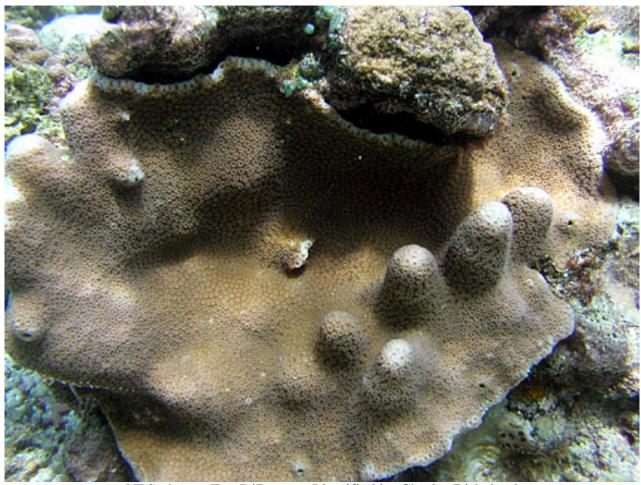

### Echinopora lamellosa

NPS photo - Eva DiDonato. Identified by Charles Birkeland