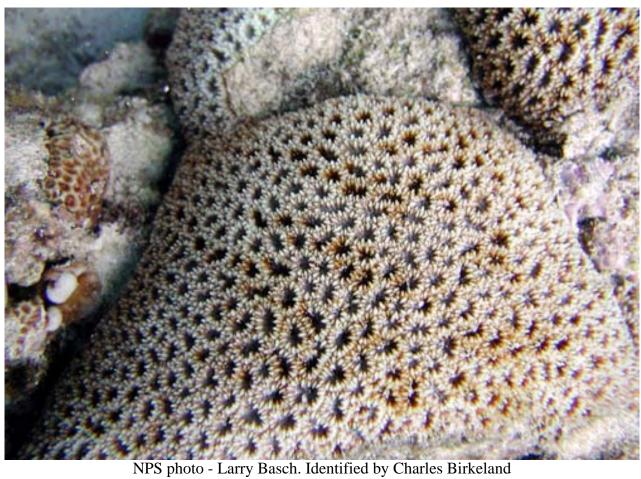

#### Goniastrea retiformis

NPS photo - Eva DiDonato. Identified by Charles Birkeland

Family Name List | Plate | Scientific Name List | English Common Name List | Park Web Page