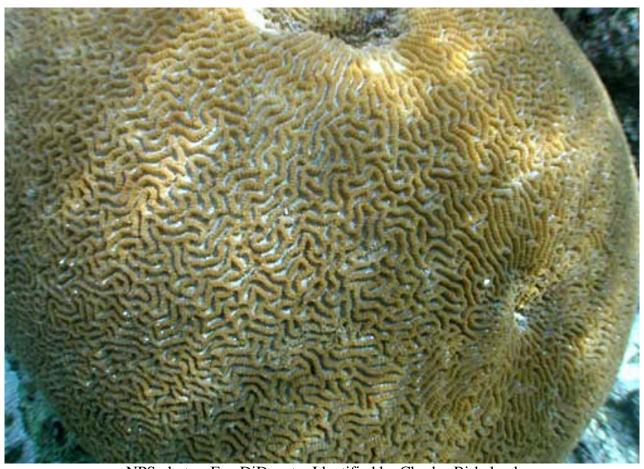

### Diploastrea heliopora

NPS photo - Eva DiDonato. Identified by Charles Birkeland

### Stony corals, Family: Faviidae