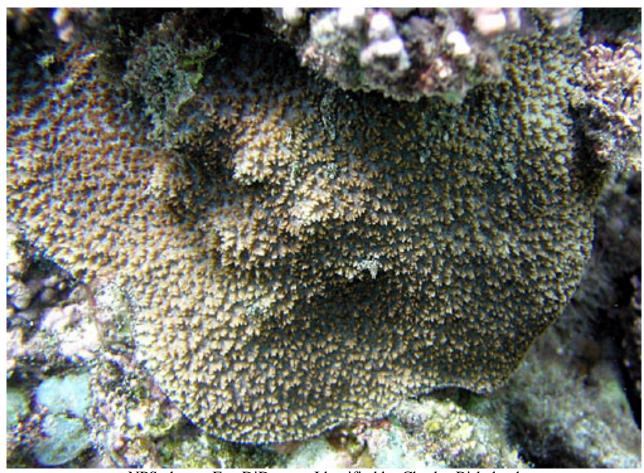

#### Echinopora gemmacea

NPS photo - Eva DiDonato. Identified by Douglas Fenner

### Stony corals, Family: Faviidae