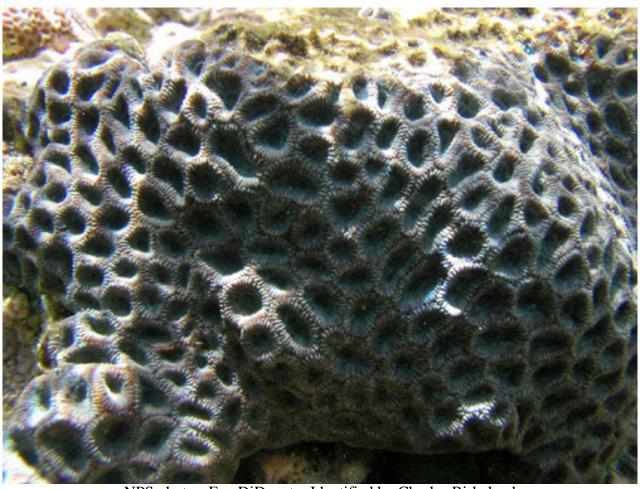

### Diploastrea heliopora

NPS photo - Eva DiDonato. Identified by Charles Birkeland