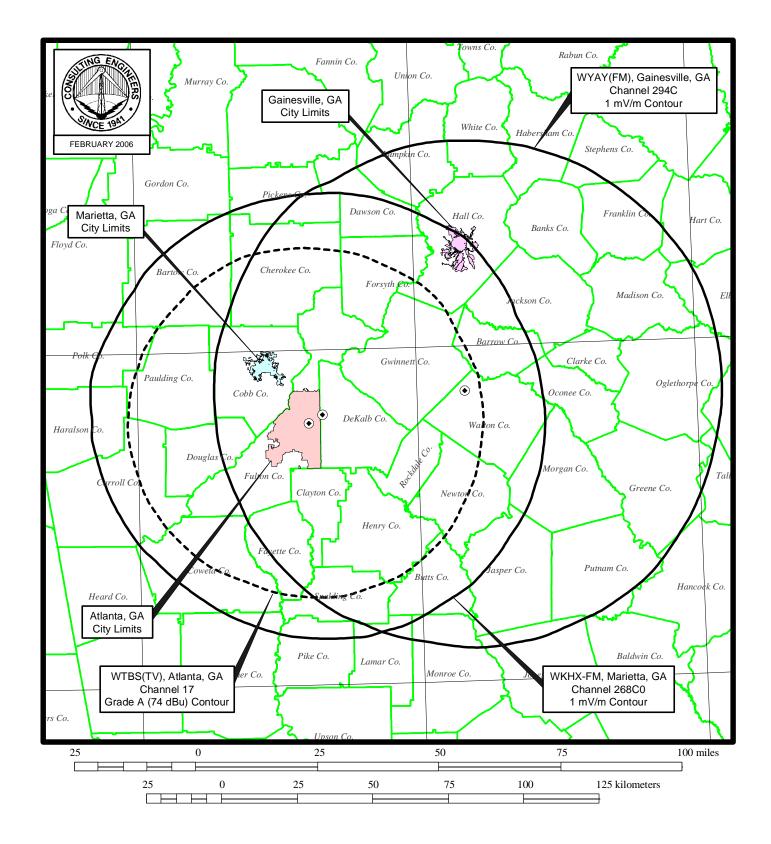

The radio-television cross-ownership rule is triggered when either (i) the Grade A contour of a television station encompasses the community of license of a commonly owned radio station, or (ii) when the 1 mV/m contour of an FM station or the 2 mV/m contour of an AM station encompasses the community of license of a commonly owned television station.

ParentCo's acquisition of broadcast radio stations WYAY(FM) and WKHX-FM in the Atlanta, Georgia Arbitron Metro, as proposed in this application, would result in Michael A. Miles and Kate Brown having an attributable interest in both broadcast television and broadcast radio stations in the Atlanta, Georgia Arbitron Metro.

This proposed acquisition triggers radio-television cross-ownership rule as to Michael A. Miles and Kate Brown with regard to the Atlanta Metro because, as shown on the attached cross-ownership analysis map, the 1mV/m contour of both of those FM stations encompasses Atlanta,

Georgia, the community of license of WTBS(TV), and the Grade A contour of WTBS(TV) encompasses the community of license of radio station WKHX-FM.

Although the radio-television cross-ownership rule is triggered by contour encompassment, the Commission determines compliance with the rule on an Arbitron Metro basis.