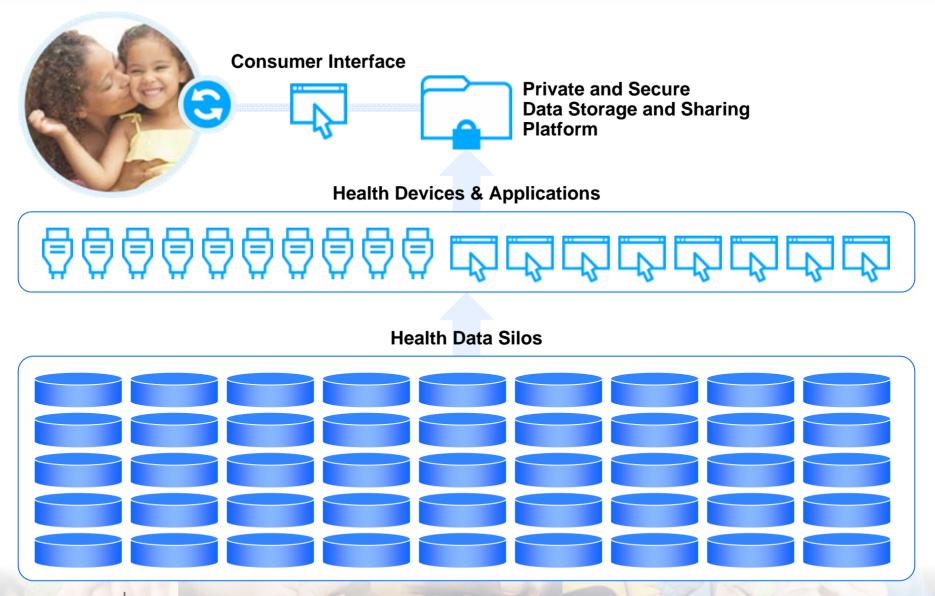

ier, not the consumer





In 1543, Copernicus was the first to propose that the Earth rotated around the sun, while accepted scientific thought at the time believed that the Earth was the center of the universe. Copernicus effectively "changed the center of the universe".

### Healthcare's "Copernican Shift"



### **Shifting Roles: Shifting Economics**

- The healthcare industry needs a low cost way to contribute data by source data provider so that it's easy for consumers to have a **COMPLETE** and **AGGREGATE** view of her health state/needs/activity
- As an industry, we need to make it easy to get DATA LIQUIDITY with existing and future STANDARDS



### **Video: The Future of Healthcare**



### **Lowering The Barriers**

### **Silos of Data**



### **Consumers as the Aggregators**



| 0 |      |         |  |
|---|------|---------|--|
|   | live | Search  |  |
|   |      | ocurari |  |

diabetes

#### Refine your search for Diabetes

Show more refinements

| Personal Health | Conditions          | Procedures      | Drugs & Substances |
|-----------------|---------------------|-----------------|--------------------|
| Smoking         | Type II Diabetes    | Body Mass Index | Insulin            |
| Exercise        | High Blood Pressure | Glycosylated    | Glucophage         |
| Family History  | Obesity             | Hemoglobin      | Pioglitazone       |
|                 |                     | Dieting         |                    |

- Alternative Medicine Nutrition Herbal Therapy Vitamin F
  - Dietary Fiber Saturated Fat Coffee

### Web Results

#### MSN Health & Fi