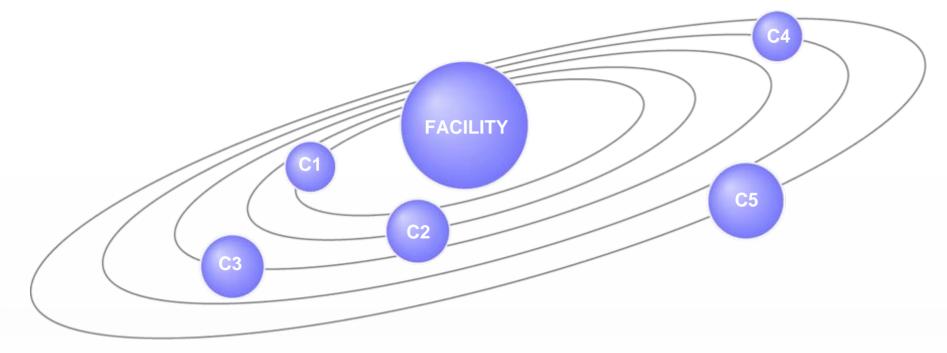

### **The Traditional Healthcare Universe**

Consumers (C1 to C5) are forced to interact with facilities – focused around the needs of the healthcare provider, employer, payer or supplier, not the consumer