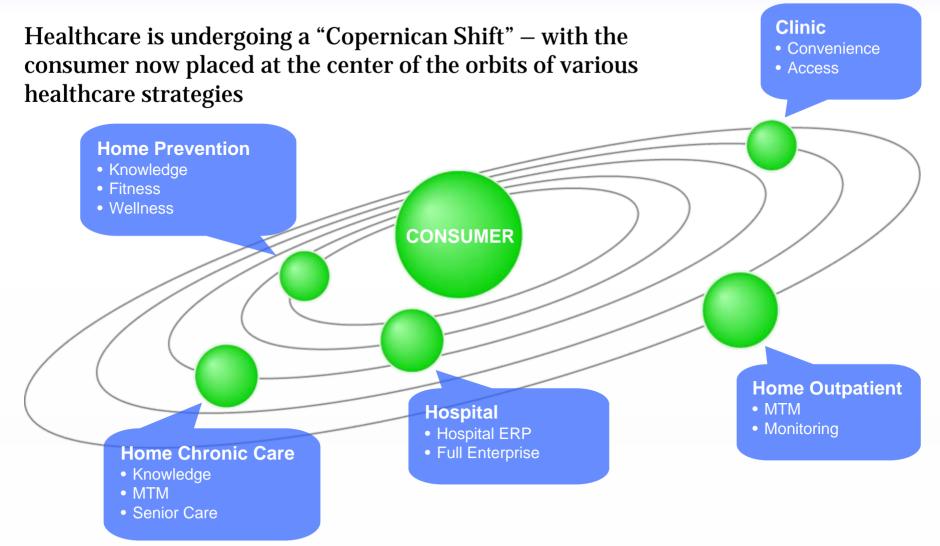

In 1543, Copernicus was the first to propose that the Earth rotated around the sun, while accepted scientific thought at the time believed that the Earth was the center of the universe. Copernicus effectively "changed the center of the universe".

### Healthcare's "Copernican Shift"