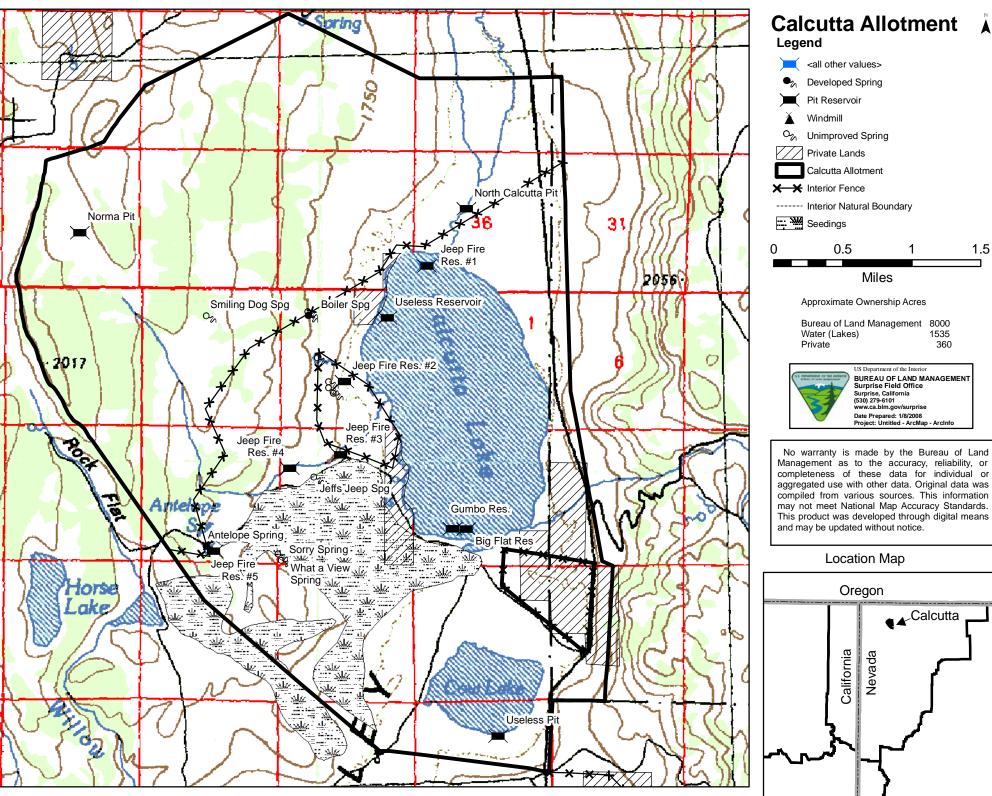

## **Calcutta Allotment** Legend

<all other values>

**Developed Spring** 

Pit Reservoir

Windmill

Unimproved Spring

Private Lands

Calcutta Allotment

X X Interior Fence

----- Interior Natural Boundary

Seedings

0.5 1.5 Miles

Approximate Ownership Acres

Bureau of Land Management 8000 Water (Lakes) Private 360

US Department of the Interior BUREAU OF LAND MANAGEMENT Surprise Field Office Surprise, California Date Prepared: 1/8/2008 Project: Untitled - ArcMap - ArcInfo

No warranty is made by the Bureau of Land Management as to the accuracy, reliability, or completeness of these data for individual or aggregated use with other data. Original data was compiled from various sources. This information may not meet National Map Accuracy Standards.

and may be updated without notice.