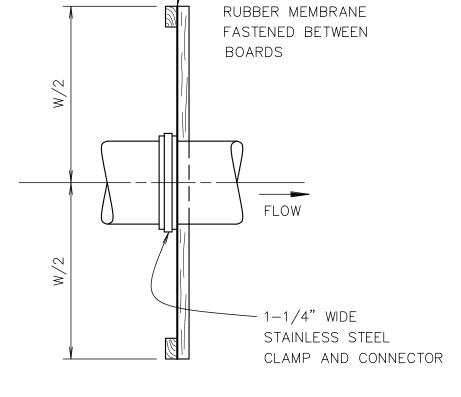

## SECTION A-A

### NOTES:

- 1. COAT PIPE AT COLLAR LOCATION WITH BUTYL RUBBER ROOF PATCH CEMENT SEALER OR OTHER BUTYL RUBBER SEALER. (DO NOT USE ASPHALT ROOF PATCH)
- 2. COMPLETED INSTALLATION MUST BE WATERTIGHT.
- 3. FORCE BUTYL RUBBER SHEET OVER UPSTREAM END OF PIPE AND OVER BUTYL ROOF SEALER.
- 4. INSTALL A 1-1/4" WIDE STAINLESS STEEL STRAP. CLAMP AROUND PIPE OVER BUTYL RUBBER SHEET AND TIGHTEN UNTIL SEALER IS FORCED OUT.
- 5. STAPLE BUTYL RUBBER SHEET TO LUMBER FRAME.
- 6. FOR PIPE DIAMETERS OF LESS THAN 6" CUT A HOLE (CENTERED) IN BUTYL RUBBER SHEET, APPROXIMATELY 1/2" DIAMETER; AND FOR PIPE DIAMETERS 6" TO 15" CUT A HOLE 3" SMALLER THAN DIAMETER OF PIPE AND FORCE BUTYL RUBBER SHEET OVER UPSTREAM END OF PIPE AND OVER BUTYL ROOF SEALER.
- 7. THE WOOD FRAME SHALL BE CONSTRUCTED FROM EITHER 1" x 4" OR 2" x 2" LUMBER AND SHALL BE RIGID ENOUGH TO WITHSTAND BACKFILL OPERATIONS.

1/16" THICKNESS SHEET OF NON-REINFORCED BUTYL RUBBER MEMBRANE AS SUPPLIED BY WATERSAVER COMPANY INC., 5870 EAST 56TH AVENUE, COMMERCE CITY, COLO. 80022 OR EQUAL. TELEPHONE: 303-289-1818
ANTISEEP COLLAR KIT INCLUDES BUTYL RUBBER MEMBRANE, BUTYL ADHESIVE, STAINLESS STEEL CLAMP AND CONNECTOR.