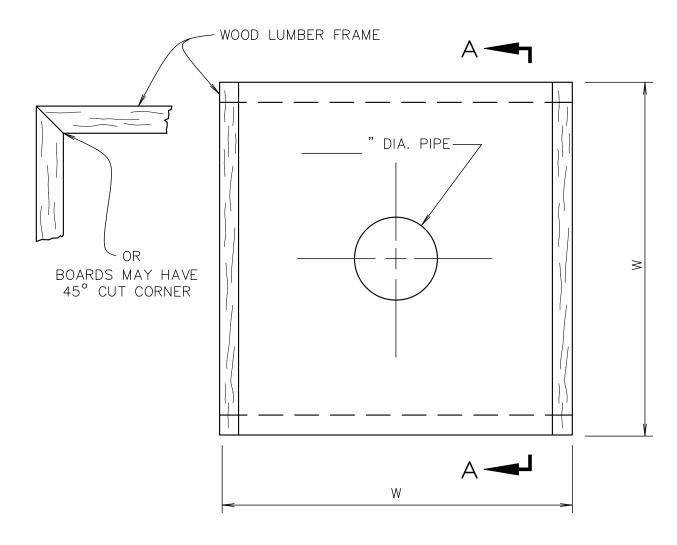

## SECTION A-A

### NOTES:

- 1. COAT PIPE AT COLLAR LOCATION WITH BUTYL RUBBER ROOF PATCH CEMENT SEALER OR OTHER BUTYL RUBBER SEALER. (DO NOT USE ASPHALT ROOF PATCH)
- 2. COMPLETED INSTALLATION MUST BE WATERTIGHT.
- 3. FORCE BUTYL RUBBER SHEET OVER UPSTREAM END OF PIPE AND OVER BUTYL ROOF SEALER.
- 4. INSTALL A 1-1/4" WIDE STAINLESS STEEL STRAP. CLAMP AROUND PIPE OVER BUTYL RUBBER SHEET AND TIGHTEN UNTIL SEALER IS FORCED OUT.
- 5. STAPLE BUTYL RUBBER SHEET TO LUMBER FRAME.
- 6. FOR PIPE DIAMETERS OF LESS THAN 6" CUT A HOLE (CENTERED) IN BUTYL RUBBER SHEET, APPROXIMATELY 1/2" DIAMETER; AND FOR PIPE DIAMETERS 6" TO 15" CUT A HOLE 3" SMALLER THAN DIAMETER OF PIPE AND FORCE BUTYL RUBBER SHEET OVER UPSTREAM END OF PIPE AND OVER BUTYL ROOF SEALER.
- 7. THE WOOD FRAME SHALL BE CONSTRUCTED FROM EITHER 1" x 4" OR 2" x 2" LUMBER AND SHALL BE RIGID ENOUGH TO WITHSTAND BACKFILL OPERATIONS.

| TABLE OF QUANTITIES (PER COLLAR) |             |                       |                          |                              |  |
|----------------------------------|-------------|-----------------------|--------------------------|------------------------------|--|
| PIPE DIA.<br>INCHES              | "W"<br>FEET | BUTYL SHEET<br>SQ.FT. | STAINLESS<br>STEEL STRAP | LUMBER FOR FRAME<br>LIN. FT. |  |
| LESS THAN 6"                     | 2.5         | 6.3                   | 1                        | 10.0                         |  |
| 6" TO 15"                        | 5.0         | 25.0                  | 1                        | 20.0                         |  |