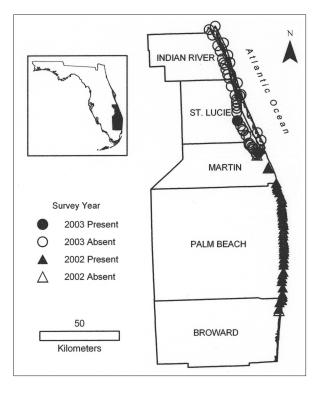

Our goal here is to extend the search for this species northward to Brevard County, its current northern range limit in Florida (Krysko and King 2002) and to, with presence and absence data from surveys, evaluate its status along the coast of Martin, St. Lucie, and Indian River Counties.

#### Methods

During 30 August–18 October 2003, we conducted coastal surveys for *Leiocephalus carinatus armouri* from the northern end of Martin County, as an extension of where a previous survey concluded (Smith et al. 2004), northward through St. Lucie and Indian River Counties. As per Smith et al. (2004), surveys were conducted during 0800–1000 hrs and 1300–1800 hrs on sunny days when we expected lizards to be visible above-ground. Voucher specimens were deposited at The State Museum of Pennsylvania in Harrisburg.

#### Results and Discussion

We found individuals in two of 40 sites from Martin (SMP-2108) and St. Lucie (SMP-2130) Counties, approximately 25 km apart from one another (Table 1, Fig. 1). No lizards were found in Indian River County. At both sites, lizards were predictably in association with stone and asphalt structures, yet

Spacimano

found at no other structurally similar sites. The two sites with lizards were also apart from one another. We are unsure of the status of *L. c. armouri* in Martin County between the record of 2002 (Smith et al. 2004) and our 2003 record of the present study. However, the near absence of records north of our Martin County record lead us to conclude that the species has only tenuously colonized St. Lucie and Brevard counties. It is precisely these peripheral and disjunct populations that will provide the most accurate information regarding colonization dynamics, both in ability to persist and interspecific interactions.