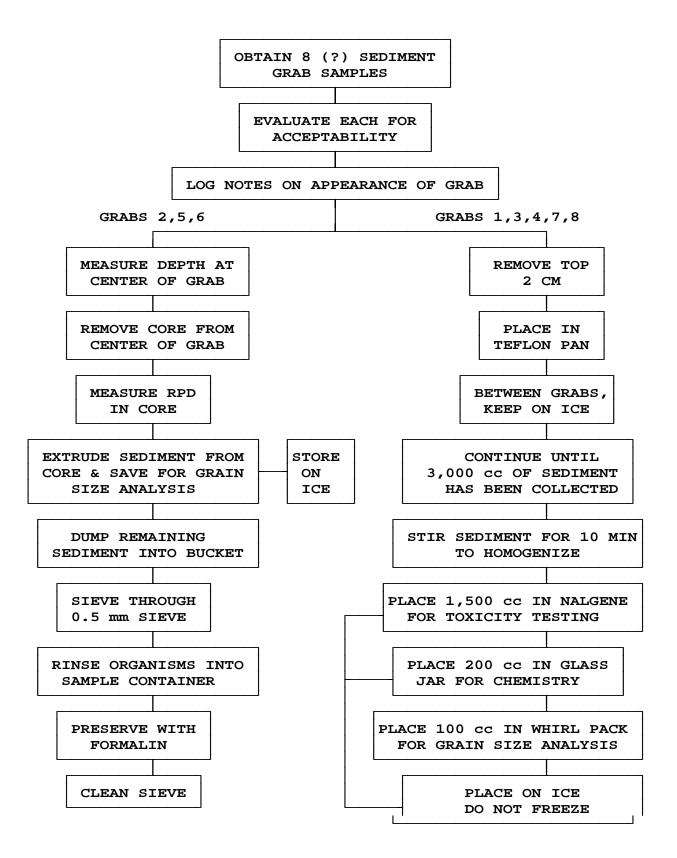

ppropriate carrier.

# APPENDIX G FLOW CHARTS DESCRIBING THE ACTIVITIES PERFORMED AT EACH STATION TYPE AND THE PROCEDURES FOR COLLECTING SAMPLES

## FIELD SAMPLING ACTIVITIES BASE SAMPLING SITES - INTERVAL 1



## FIELD SAMPLING ACTIVITIES BASE SAMPLING SITES - INTERVAL 2



## FIELD SAMPLING ACTIVITIES BASE SAMPLING SITES - INTERVAL 3 (and LTDO sites - Interval 3)



## FIELD SAMPLING ACTIVITIES LTDO MONITORING SITES DO MONITORING ACTIVITIES SAMPLING INTERVALS 1 AND 2



## FIELD SAMPLING ACTIVITIES LTDO MONITORING SITES DO SERVICE ACTIVITIES



## FIELD SAMPLING ACTIVITIES INDICATOR TESTING AND EVALUATION SITES - INTERVAL 2



## FIELD SAMPLING ACTIVITIES INDEX STATIONS - INTERVAL 2



### PERFORMING A CTD CAST



### COLLECTION OF WATER FOR TOXICITY TESTING



### SEDIMENT COLLECTIONS



### FISH COLLECTIONS



### **COLLECTION OF BIVALVES**



# APPENDIX H OPERATION OF THE SEA-BIRD SBE 25 SEALOGGER

This appendix details the setup, deployment, calibration, and care of the SBE 25 SeaLogger CTD.

### 1.0 INITIAL SETUP AND QC CHECK

- 1. Plug one end of the data cable into the CTD and the other into the serial port of the GRiD computer. Be certain that the fat pin on the CTD matches the raised bump on the cable, and be careful NOT to bend the CTD pins. Check that the magnetic switch on the CTD is in the OFF position.
- **2.** Remove all the probe covers, including the tube around the conductivity probe, the PAR sensor cap, the pH cover, and any stoppers. Connect the tube from the oxygen sensor to the conductivity cell. Prepare the winch, and raise the CTD to the rail. Note