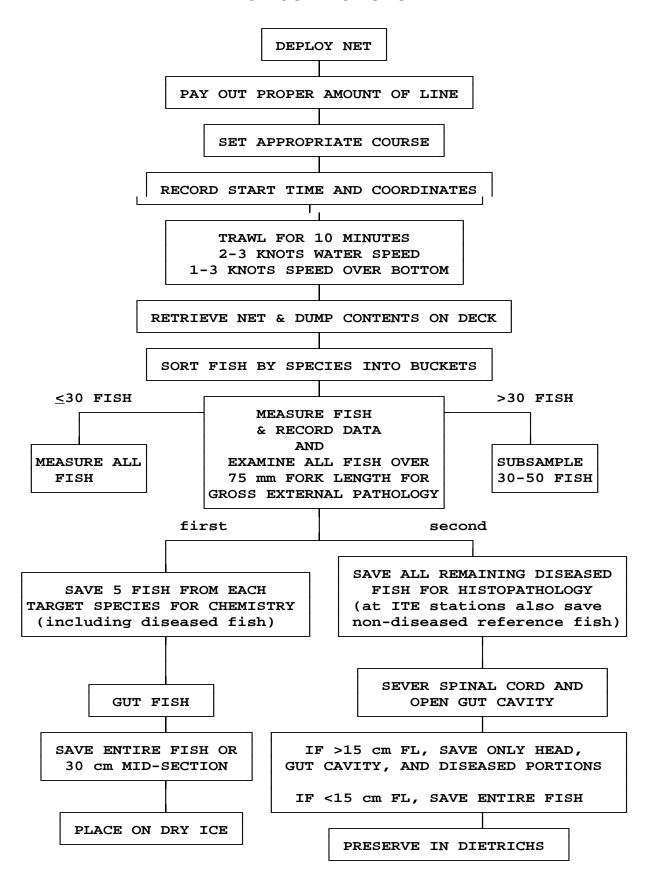

PPENDIX G FLOW CHARTS DESCRIBING THE ACTIVITIES PERFORMED AT EACH STATION TYPE AND THE PROCEDURES FOR COLLECTING SAMPLES

## FIELD SAMPLING ACTIVITIES BASE SAMPLING SITES - INTERVAL 1



## FIELD SAMPLING ACTIVITIES BASE SAMPLING SITES - INTERVAL 2



## FIELD SAMPLING ACTIVITIES BASE SAMPLING SITES - INTERVAL 3 (and LTDO sites - Interval 3)



## FIELD SAMPLING ACTIVITIES LTDO MONITORING SITES DO MONITORING ACTIVITIES SAMPLING INTERVALS 1 AND 2



## FIELD SAMPLING ACTIVITIES LTDO MONITORING SITES DO SERVICE ACTIVITIES



## FIELD SAMPLING ACTIVITIES INDICATOR TESTING AND EVALUATION SITES - INTERVAL 2



## FIELD SAMPLING ACTIVITIES INDEX STATIONS - INTERVAL 2



### PERFORMING A CTD CAST



### COLLECTION OF WATER FOR TOXICITY TESTING



### SEDIMENT COLLECTIONS



### FISH COLLECTIONS



### **COLLECTION OF BIVALVES**



# APPENDIX H OPERATION OF THE SEA-BIRD SBE 25 SEALOGGER

This appendix details the setup, deployment, calibration, and care of the SBE 25 SeaLogger CTD.

### 1.0 INITIAL SETUP AND QC CHECK

- 1. Plug one end of the data cable into the CTD and the other into the serial port of the GRiD computer. Be certain that the fat pin on the CTD matches the raised bump on the cable, and be careful NOT to bend the CTD pins. Check that the magnetic switch on the CTD is in the OFF position.
- **2.** Remove all the probe covers, including the tube around the conductivity probe, the PAR sensor cap, the pH cover, and any stoppers. Connect the tube from the oxygen sensor to the conductivity cell. Prepare the winch, and raise the CTD to the rail. Note that the data cable sho