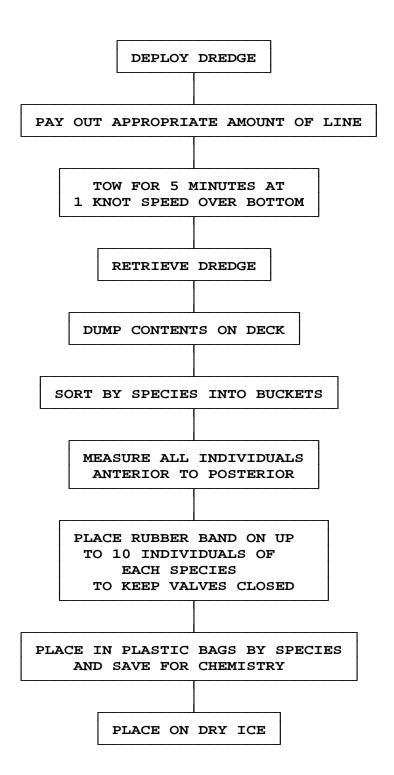

HE ACTIVITIES PERFORMED AT EACH STATION TYPE AND THE PROCEDURES FOR COLLECTING SAMPLES

## FIELD SAMPLING ACTIVITIES BASE SAMPLING SITES - INTERVAL 1



## FIELD SAMPLING ACTIVITIES BASE SAMPLING SITES - INTERVAL 2



## FIELD SAMPLING ACTIVITIES BASE SAMPLING SITES - INTERVAL 3 (and LTDO sites - Interval 3)



## FIELD SAMPLING ACTIVITIES LTDO MONITORING SITES DO MONITORING ACTIVITIES SAMPLING INTERVALS 1 AND 2



## FIELD SAMPLING ACTIVITIES LTDO MONITORING SITES DO SERVICE ACTIVITIES



## FIELD SAMPLING ACTIVITIES INDICATOR TESTING AND EVALUATION SITES - INTERVAL 2



## FIELD SAMPLING ACTIVITIES INDEX STATIONS - INTERVAL 2



### PERFORMING A CTD CAST



### COLLECTION OF WATER FOR TOXICITY TESTING



### SEDIMENT COLLECTIONS



### FISH COLLECTIONS



### **COLLECTION OF BIVALVES**



# APPENDIX H OPERATION OF THE SEA-BIRD SBE 25 SEALOGGER

This appendix details the setup, deployment, calibration, and care of the SBE 25 SeaLogger CTD.

### 1.0 INITIAL SETUP AND QC CHECK

- 1. Plug one end of the data cable into the CTD and the other into the serial port of the GRiD computer. Be certain that the fat pin on the CTD matches the raised bump on the cable, and be careful NOT to bend the CTD pins. Check that the magnetic switch on the CTD is in the OFF position.
- **2.** Remove all the probe covers, including the tube around the conductivity probe, the PAR sensor cap, the pH cover, and any stoppers. Connect the tube from the oxygen sensor to the conductivity cell. Prepare the winch, and raise the CTD to the rail. Note that the data cable should remain attached for the QC Che