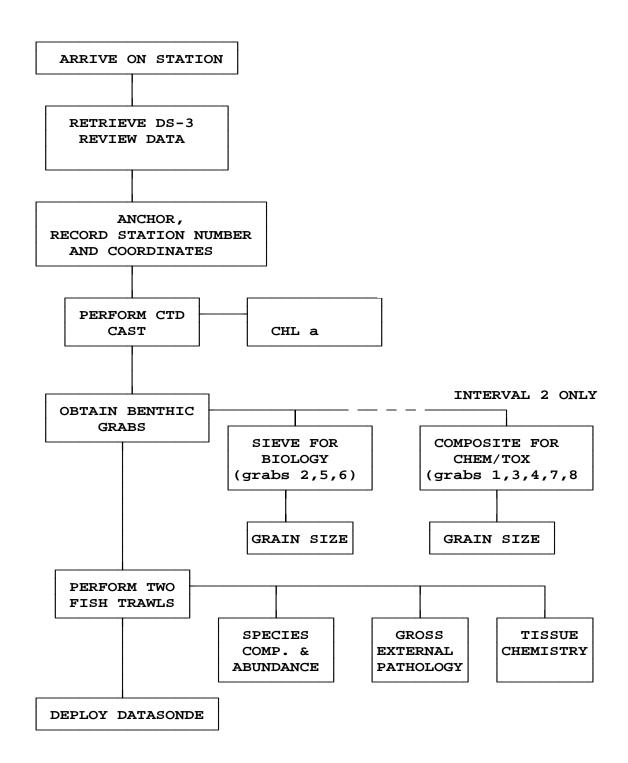

### Appendices

- A. Results of Site Reconnaissance
- B. List of Station Locations and Types
- C. Equipment List and Daily Checklists
- D. Hazardous Materials Safety and Handling Information
- E. Permit for the Operation of a Marine Band VHF Radio
- F. Instructions for Fish Pathology Examination
- G. Flow Charts
- H. Operation of the Sea-Bird SBE 25 CTD
- I. Performing Winkler Titrations using the Hach DO Kit
- J. Operation of the Hydrolab DataSonde 3 Data Logger
- K. Data Sheets and Instructions