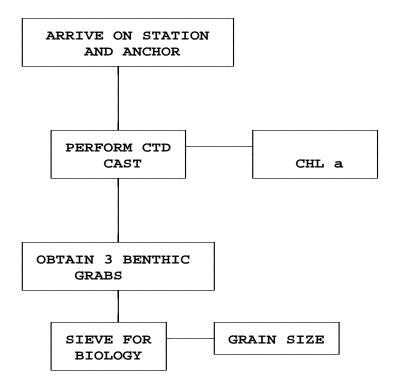

### Appendices

- A. Results of Site Reconnaissance
- B. List of Station Locations and Types
- C. Equipment List and Daily Checklists
- D. Hazardous Materials Safety and Handling Information
- E. Permit for the Operation of a Marine Band VHF Radio
- F. Instructions for Fish Pathology Examination
- G. Flow Charts
- H. Operation of the Sea-Bird SBE 25 CTD
- I. Performing Winkler Titrations using the Hach DO Kit
- J. Operation of the Hydrolab DataSonde 3 Data Logger
- K. Data Sheets and Instructions