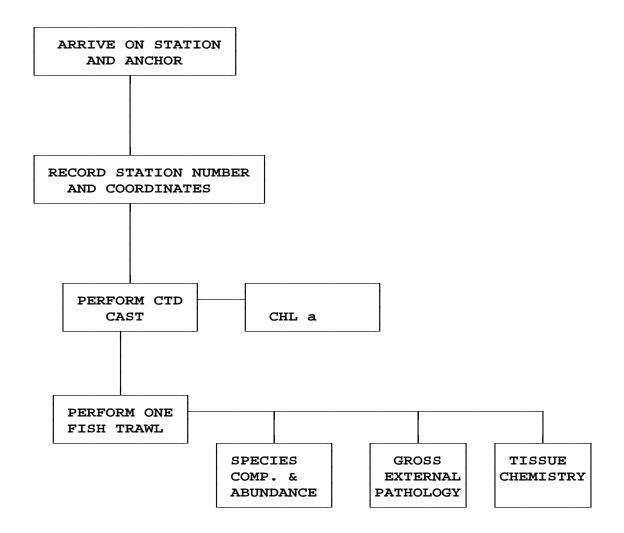

### Appendices

- A. Results of Site Reconnaissance
- B. List of Station Locations and Types
- C. Equipment List and Daily Checklists
- D. Hazardous Materials Safety and Handling Information
- E. Permit for the Operation of a Marine Band VHF Radio
- F. Instructions for Fish Pathology Examination
- G. Flow Charts
- H. Operation of the Sea-Bird SBE 25 CTD
- I. Performing Winkler Titrations using the Hach DO Kit
- J. Operation of the Hydrolab DataSonde 3 Data Logger
- K. Data Sheets and Instructions