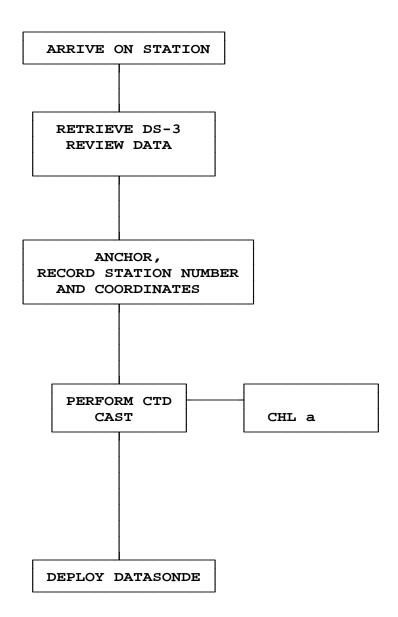

### Appendices

- A. Results of Site Reconnaissance
- B. List of Station Locations and Types
- C. Equipment List and Daily Checklists
- D. Hazardous Materials Safety and Handling Information
- E. Permit for the Operation of a Marine Band VHF Radio
- F. Instructions for Fish Pathology Examination
- G. Flow Charts
- H. Operation of the Sea-Bird SBE 25 CTD
- I. Performing Winkler Titrations using the Hach DO Kit
- J. Operation of the Hydrolab DataSonde 3 Data Logger
- K. Data Sheets and Instructions