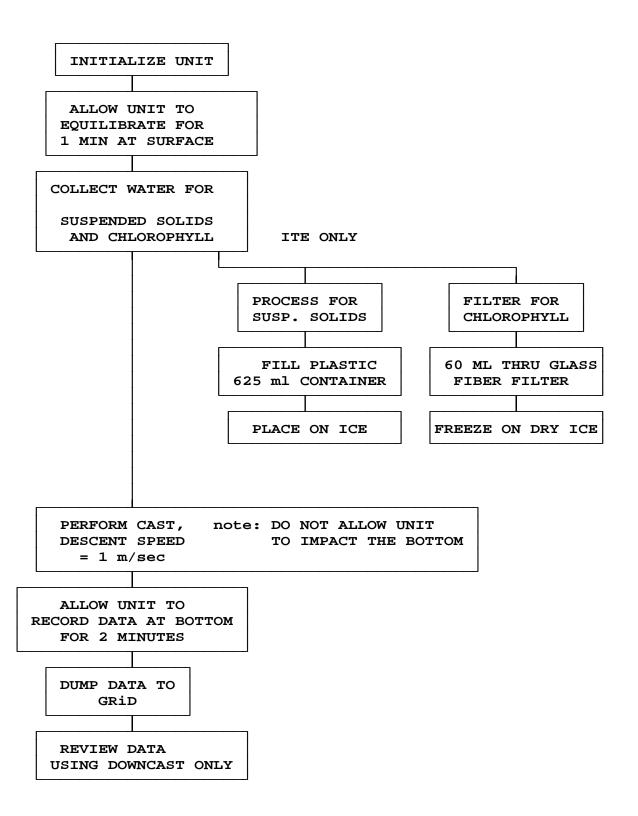

d and bagged specimen in coolers or other suitable containers and ship via appropriate carrier.

# APPENDIX G FLOW CHARTS DESCRIBING THE ACTIVITIES PERFORMED AT EACH STATION TYPE AND THE PROCEDURES FOR COLLECTING SAMPLES

## FIELD SAMPLING ACTIVITIES BASE SAMPLING SITES - INTERVAL 1



## FIELD SAMPLING ACTIVITIES BASE SAMPLING SITES - INTERVAL 2



## FIELD SAMPLING ACTIVITIES BASE SAMPLING SITES - INTERVAL 3 (and LTDO sites - Interval 3)



## FIELD SAMPLING ACTIVITIES LTDO MONITORING SITES DO MONITORING ACTIVITIES SAMPLING INTERVALS 1 AND 2



## FIELD SAMPLING ACTIVITIES LTDO MONITORING SITES DO SERVICE ACTIVITIES



## FIELD SAMPLING ACTIVITIES INDICATOR TESTING AND EVALUATION SITES - INTERVAL 2



## FIELD SAMPLING ACTIVITIES INDEX STATIONS - INTERVAL 2



### PERFORMING A CTD CAST



### COLLECTION OF WATER FOR TOXICITY TESTING



### SEDIMENT COLLECTIONS



### FISH COLLECTIONS



### **COLLECTION OF BIVALVES**



# APPENDIX H OPERATION OF THE SEA-BIRD SBE 25 SEALOGGER

This appendix details the setup, deployment, calibration, and care of the SBE 25 SeaLogger CTD.

### 1.0 INITIAL SETUP AND QC CHECK

- 1. Plug one end of the data cable into the CTD and the other into the serial port of the GRiD computer. Be certain that the fat pin on the CTD matches the raised bump on the cable, and be careful NOT to bend the CTD pins. Check that the magnetic switch on the CTD is in the OFF position.
- **2.** Remove all the probe covers, including the tube around the conductivity probe, the PAR sensor cap, the pH cover, and any stoppers. Connect the tube from the oxygen sensor to t