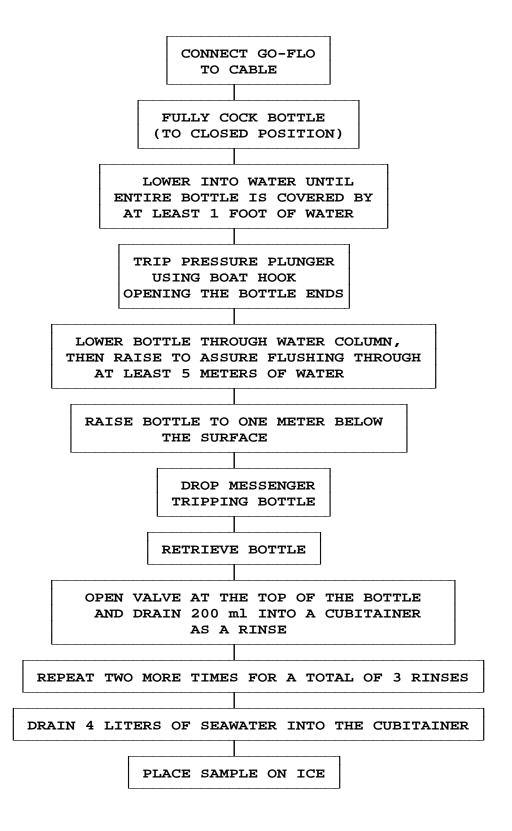

le containers and ship via appropriate carrier.

# APPENDIX G FLOW CHARTS DESCRIBING THE ACTIVITIES PERFORMED AT EACH STATION TYPE AND THE PROCEDURES FOR COLLECTING SAMPLES

## FIELD SAMPLING ACTIVITIES BASE SAMPLING SITES - INTERVAL 1



## FIELD SAMPLING ACTIVITIES BASE SAMPLING SITES - INTERVAL 2



## FIELD SAMPLING ACTIVITIES BASE SAMPLING SITES - INTERVAL 3 (and LTDO sites - Interval 3)



## FIELD SAMPLING ACTIVITIES LTDO MONITORING SITES DO MONITORING ACTIVITIES SAMPLING INTERVALS 1 AND 2



## FIELD SAMPLING ACTIVITIES LTDO MONITORING SITES DO SERVICE ACTIVITIES



## FIELD SAMPLING ACTIVITIES INDICATOR TESTING AND EVALUATION SITES - INTERVAL 2



## FIELD SAMPLING ACTIVITIES INDEX STATIONS - INTERVAL 2



### PERFORMING A CTD CAST



### COLLECTION OF WATER FOR TOXICITY TESTING



### SEDIMENT COLLECTIONS



### FISH COLLECTIONS



### **COLLECTION OF BIVALVES**



# APPENDIX H OPERATION OF THE SEA-BIRD SBE 25 SEALOGGER

This appendix details the setup, deployment, calibration, and care of the SBE 25 SeaLogger CTD.

### 1.0 INITIAL SETUP AND QC CHECK

- 1. Plug one end of the data cable into the CTD and the other into the serial port of the GRiD computer. Be certain that the fat pin on the CTD matches the raised bump on the cable, and be careful NOT to bend the CTD pins. Check that the magnetic switch on the CTD is in the OFF position.
- **2.** Remove all the probe covers, including the tube around the conductivity probe, the PAR sensor cap, the pH cover, and any stoppers. Connect the tube from the oxygen sensor to the conductivity cell. Prepare the winch, and rai