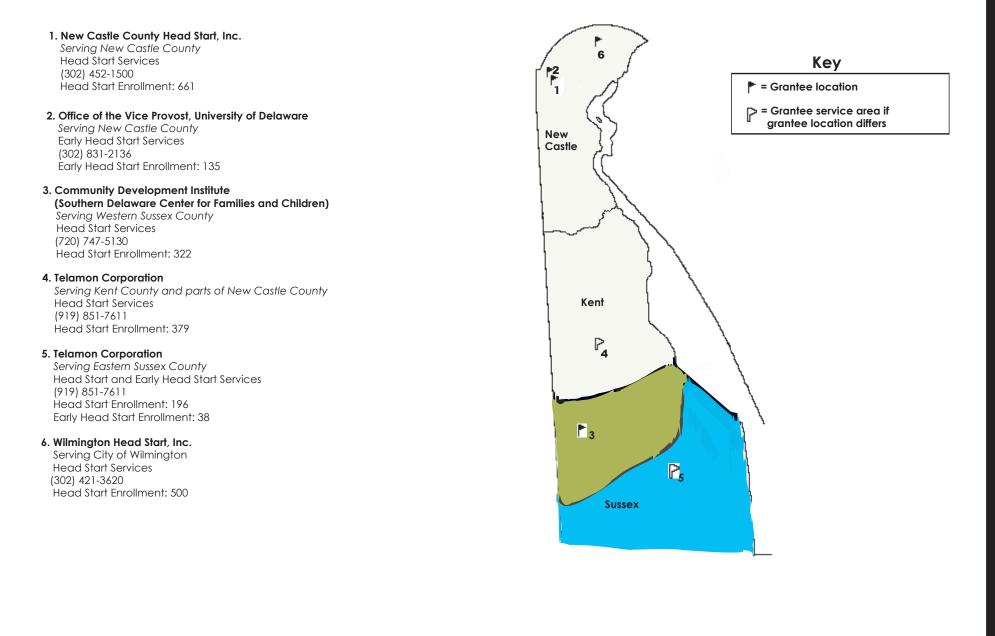

#### Delaware Head Start and Early Head Start Grantees and Service Areas

#### New Castle County Head Start, Inc

Chopin Bldg, 258 Chapman Road, Suite 101 Newark, DE 19702 Phone: (302) 452-1500 Fax: (302) 452-1509

Program Type: Private Public Non-Profit

Head Start Enrollment: 578 Early Head Start Enrollment: 0

#### Southern Delaware Center For Children And Families, Inc

18907 Unit 4 - Maranatha Way Bridgeville, DE 19933 Phone: (302) 337-3633 Fax: (302) 337-3310

Program Type: Community Action Agency

Head Start Enrollment: 196 Early Head Start Enrollment: 0

#### **Telamon Corporation**

204 George's Alley Smyrna, DE 19977 Phone: (302) 659-5092 Fax: (302) 659-5106

Program Type: Private Public Non-Profit

Head Start Enrollment:283Early Head Start Enrollment:0

#### **Telamon Corporation (DEEHS)**

P.O. Box 33315 Raleigh, NC 27636 Phone: (919) 851-7611 Fax: (919) 851-1139

Program Type: Private Public Non-Profit

Head Start Enrollment:0Early Head Start Enrollment:38

#### **University Of Delaware**

102 East Main Street Newark, DE 19711 Phone: (302) 831-2136 Fax: (302) 831-2828

Program Type: School System

Head Start Enrollment: 0 Early Head Start Enrollment: 135

#### Wilmington Headstart, Inc

100 West 10th Street, Suite 1016 Wilmington, DE 10901 Phone: (304) 762-8038 Fax: (302) 762-5678

Program Type: Private Public Non-Profit

Head Start Enrollment:341Early Head Start Enrollment:0