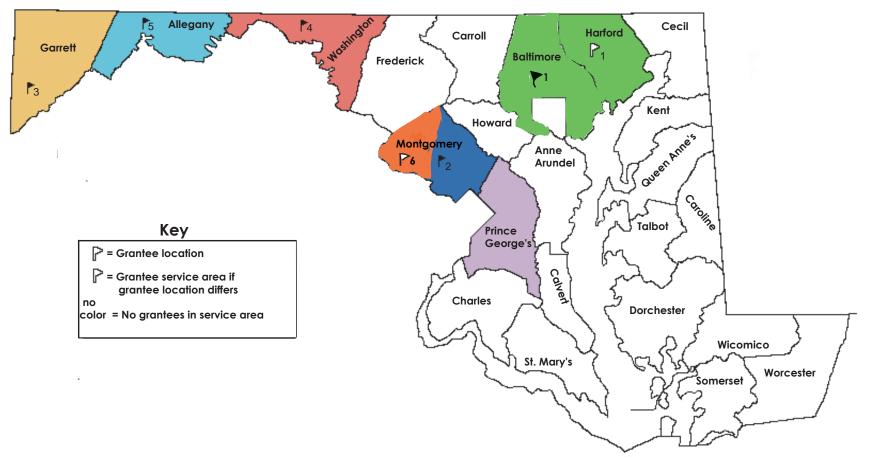

#### 1. Allegany County Human Resources Development Commission

Serving Allegany County (301) 777-5970 Head Start Enrollment: 277

#### 6. Garrett County Community Action Commission, Inc.

Serving Garrett County Head Start and Early Head Start Services (301) 334-9431 Head Start Enrollment: 219 Early Head Start Enrollment: 41

#### **Associated Catholic Charities**

2300 Dulaney Valley Road Timonium, MD 21093 Phone: (410) 252-4700 Fax: (410) 876-8630

Program Type: Private Public Non-Profit

Head Start Enrollment: 119 Early Head Start Enrollment: 0

# **Maryland Rural Development Corporation**

P.O. Box 4848 Annapolis, MD 21403 Phone: (410) 269-0910 Fax: (410) 470-3710

Program Type: Private Public Non-Profit

Head Start Enrollment:447Early Head Start Enrollment:0

# **Montgomery County Community Action Agency**

8210 Colonial Lane, Suite B Silver Spring, MD 20910 Phone: (301) 565-7460 Fax: (301) 565-7457

Program Type: Community Action Agency

Head Start Enrollment:648Early Head Start Enrollment:0

# **Prince Georges County Board Of Education**

14201 School Lane Upper Marlboro, MD 20772 Phone: (301) 952-6008 Fax: (301) 627-6576

Program Type: School System

Head Start Enrollment:872Early Head Start Enrollment:0