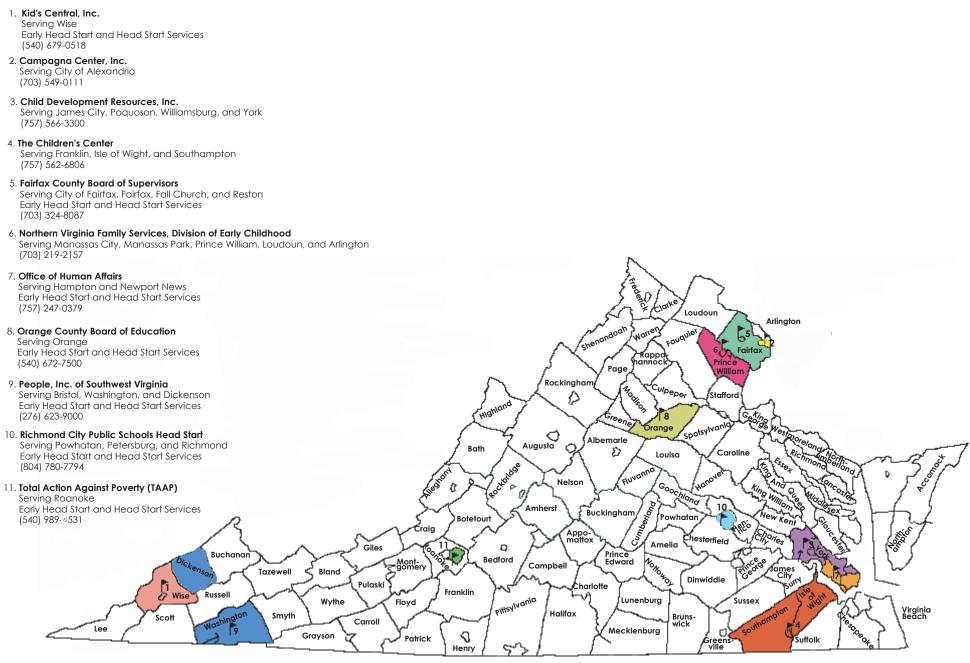

#### District of Columbia Head Start and Early Head Start Grantees and Service Areas

#### 1. District of Columbia Public Schools

Serving the District of Columbia (202) 698-1033 Head Start Enrollment: 1,081

#### 2. Edward C. Mazique Parent Child Center, Inc.

Serving Wards 1, 2, 4, and 5. Early Head Start Services (202) 462-3375 Early Head Start Enrollment: 84

#### 3. Nation's Capital Child and Family Development

Serving District of Columbia Head Start Services (202) 397-3800 Head Start Enrollment: 158

#### 4. Rosemount Center EHS

Serving Shepherd Park, Upper Cordoza, Adams Morgan, and Mount Pleasant Early Head Start Services (202) 265-9885 Early Head Start Enrollment: 75

#### 5. United Planning Organization

Serving Wards 1-8 Head Start and Early Head Start Services (202) 238-4600 Head Start Enrollment: 1,873 Early Head Start Enrollment: 132