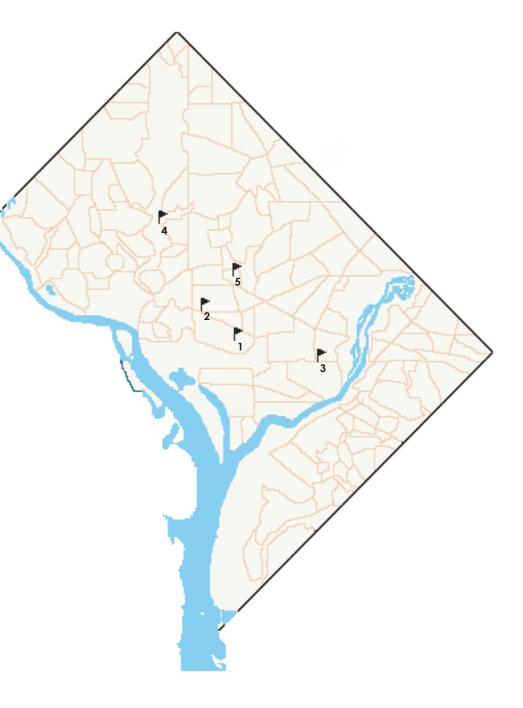

#### District of Columbia Head Start and Early Head Start Grantees and Service Areas

#### 1. District of Columbia Public Schools

Serving the District of Columbia (202) 698-1033 Head Start Enrollment: 1,081

#### 2. Edward C. Mazique Parent Child Center, Inc.

Serving Wards 1, 2, 4, and 5. Early Head Start Services (202) 462-3375 Early Head Start Enrollment: 84

#### 3. Nation's Capital Child and Family Development

Serving District of Columbia Head Start Services (202) 397-3800 Head Start Enrollment: 158

#### 4. Rosemount Center EHS

Serving Shepherd Park, Upper Cordoza, Adams Morgan, and Mount Pleasant Early Head Start Services (202) 265-9885 Early Head Start Enrollment: 75

#### 5. United Planning Organization

Serving Wards 1-8 Head Start and Early Head Start Services (202) 238-4600 Head Start Enrollment: 1,873 Early Head Start Enrollment: 132