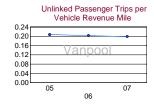

----|-----------|--------|------------|--------------|---------------|--------------|--------------|------------------|--------------|-------------------|-----------|--------|
|         | Operatin    | Fare      | Capita | Passenge   | Annual Vehic | Annua         | Annual Vehic | Direction    | for Maximu       | Average Flee | Maximum Service   | Peak to   | Percen |
|         | Expense1    | Revenue:  | Fund   | Mile       | Revenue MIIe | Unlinked Trip | Revenue Hour | Route Mile   | Service          | Age in Year  |                   | Base Rati | Spares |
| Vanpool | \$1,746,345 | \$976,769 | \$0    | 22,161,429 | 3,665,783    | 729,757       | 100,791      | N/A          | 256              | 1.1          | 222               | N/A       | 15%    |

## **Performance Measures**