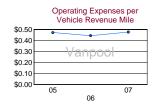

--------|-----------|--------|------------|--------------|---------------|--------------|--------------|------------------|--------------|-------------------|-----------|--------|
|         | Operatin    | Fare      | Capita | Passenge   | Annual Vehic | Annua         | Annual Vehic | Direction    | for Maximu       | Average Flee | Maximum Service   | Peak to   | Percen |
|         | Expense1    | Revenue:  | Fund   | Mile       | Revenue MIIe | Unlinked Trip | Revenue Hour | Route Mile   | Service          | Age in Year  |                   | Base Rati | Spares |
| Vanpool | \$1,746,345 | \$976,769 | \$0    | 22,161,429 | 3,665,783    | 729,757       | 100,791      | N/A          | 256              | 1.1          | 222               | N/A       | 15%    |

## **Performance Measures**