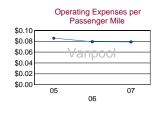

------|-----------|--------|------------|--------------|---------------|--------------|--------------|------------------|--------------|-------------------|-----------|--------|
|         | Operatin    | Fare      | Capita | Passenge   | Annual Vehic | Annua         | Annual Vehic | Direction    | for Maximu       | Average Flee | Maximum Service   | Peak to   | Percen |
|         | Expense1    | Revenue:  | Fund   | Mile       | Revenue MIIe | Unlinked Trip | Revenue Hour | Route Mile   | Service          | Age in Year  |                   | Base Rati | Spares |
| Vanpool | \$1,746,345 | \$976,769 | \$0    | 22,161,429 | 3,665,783    | 729,757       | 100,791      | N/A          | 256              | 1.1          | 222               | N/A       | 15%    |

## **Performance Measures**