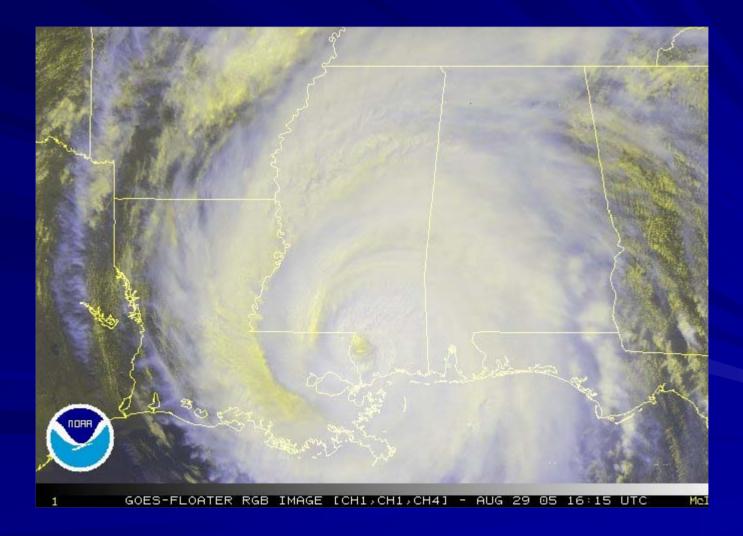

# HURRICANE KATRINA

# HISTORY

- On August 29, 2005 Hurricane Katrina hits the Gulf Coast.
- Katrina travels from Louisiana, through Mississippi, and portions of Alabama leaving destruction in her wake.
- Katrina Damage estimates total nearly 100 billion dollars.
- Nearly 2000 dead as a result