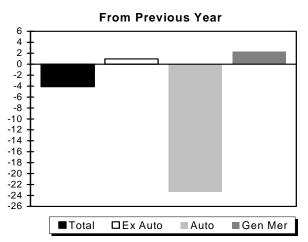

## ADVANCE MONTHLY SALES FOR RETAIL AND FOOD SERVICES October 2008

The U.S. Census Bureau announced today that advance estimates of U.S. retail and food services sales for October, adjusted for seasonal variation and holiday and trading-day differences, but not for price changes, were \$363.7 billion, a decrease of 2.8 percent ( $\pm 0.5\%$ ) from the previous month and 4.1 percent ( $\pm 0.7\%$ ) below October 2007. Total sales for the August through October 2008 period were down 1.3 percent ( $\pm 0.5\%$ ) from the same period a year ago. The August to September 2008 percent change was revised from -1.2 percent ( $\pm 0.5\%$ ) to -1.3 percent ( $\pm 0.3\%$ ).

Retail trade sales were down 3.1 percent (±0.5%) from September 2008 and were 5.0 percent (±0.7%) below last year. Motor vehicle and parts dealers sales were down 23.4 percent (±2.1%) from October 2007 and sales of furniture and home furnishings stores sales were down 13.5 percent (±3.3%) from last year.