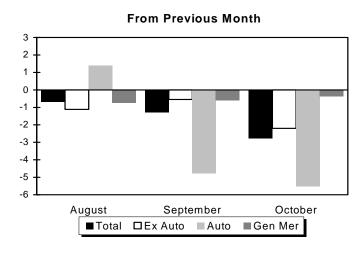

## ADVANCE MONTHLY SALES FOR RETAIL AND FOOD SERVICES October 2008

The U.S. Census Bureau announced today that advance estimates of U.S. retail and food services sales for October, adjusted for seasonal variation and holiday and trading-day differences, but not for price changes, were \$363.7 billion, a decrease of 2.8 percent ( $\pm 0.5\%$ ) from the previous month and 4.1 percent ( $\pm 0.7\%$ ) below October 2007. Total sales for the August through October 2008 period were down 1.3 percent ( $\pm 0.5\%$ ) from the same period a year ago. The August to September 2008 percent change was revised from -1.2 percent ( $\pm 0.5\%$ ) to -1.3 percent ( $\pm 0.3\%$ ).

Retail trade sales were down 3.1 percent (±0.5%) from September 2008 and were 5.0 percent (±0.7%) below last year. Motor vehicle and parts dealers sales were down 23.4 percent (±2.1%) from October 2007 and sales of furniture and home furnishings stores sales were down 13.5 percent (±3.3%) from last year.