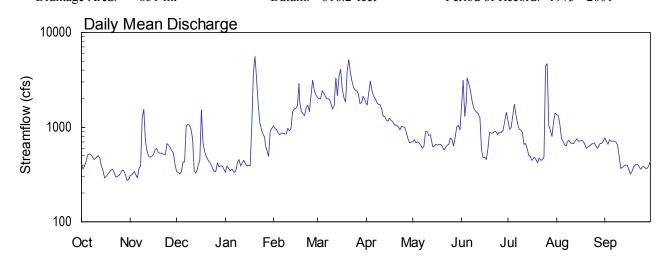

**REMARKS.**--Records good. Flow regulated by Carters Lake and Carters Re-regulation Dam.

**EXTREMES OUTSIDE PERIOD OF RECORD.**—Flood of Apr. 8, 1938, reached a stage of 30.0 feet from gage reading at current auxiliary gage discharge 34,000 ft<sup>3</sup>/s.

**REMARKS.--**Records good.

**EXTREMES FOR CURRENT YEAR.-**-Maximum gage-height recorded, 19.04 feet, July 26; minimum gage-height recorded, 3.81 feet, October 30.