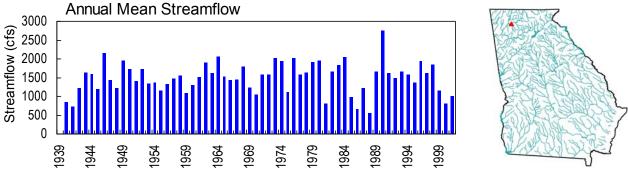

## WATER-DISCHARGE RECORDS

**PERIOD OF RECORD.**—October 1938 to current year. Prior to October 1976, published as Coosawattee River at Pine Chapel, GA. Monthly discharge only for October to November 1938, published in WSP 1304.