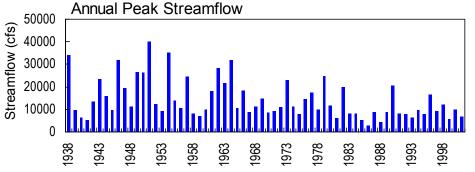

**REMARKS.**--Records good. Flow regulated by Carters Lake and Carters Re-regulation Dam.

**EXTREMES OUTSIDE PERIOD OF RECORD.**—Flood of Apr. 8, 1938, reached a stage of 30.0 feet from gage reading at current auxiliary gage discharge 34,000 ft<sup>3</sup>/s.