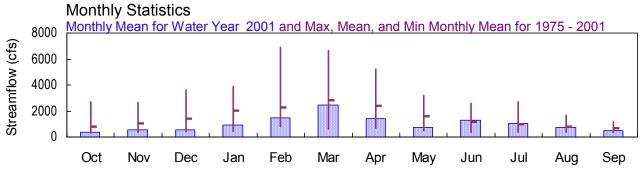

**REMARKS.**--Records good. Flow regulated by Carters Lake and Carters Re-regulation Dam.

**EXTREMES OUTSIDE PERIOD OF RECORD.**—Flood of Apr. 8, 1938, reached a stage of 30.0 feet from gage reading at current auxiliary gage discharge 34,000 ft<sup>3</sup>/s.