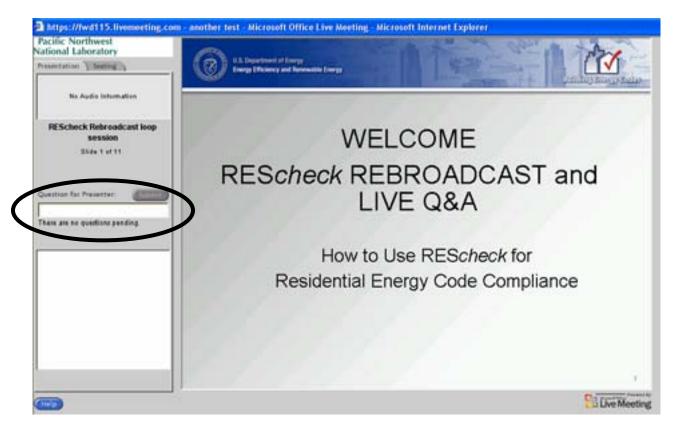

# Two Ways to Ask a Question

<u>Option 1</u>: Click in the **Question for Presenter** cell on the left side of the Live Meeting console, type your question, and click the Submit button.

NOTE: You must wait for a response from the presenter electronically before Live Meeting will allow you to ask another question. If you do not wait for an answer before typing in this cell again, you will be CHANGING your existing question, NOT asking a new one.